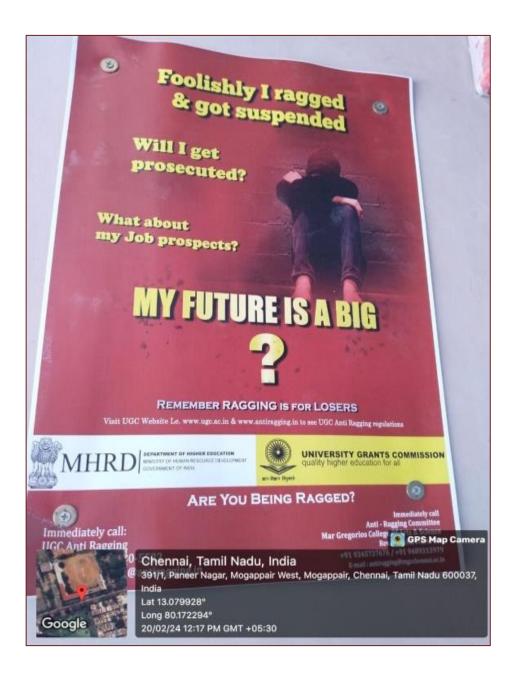

R. Grie

Dr.R.SRIKANTH, M.B.A., M.Phil., Ph.D., Principal MAR GREGORIOS COLLEGE OF ARTS & SCIENCE MOGAPPAIR WEST, CHENNAI - 600 037.

▶ Wide canvassing about anti-ragging, is being done in the forms of Flexes, Posters and Boards in college premises and surrounding areas where there is a chance of ragging.