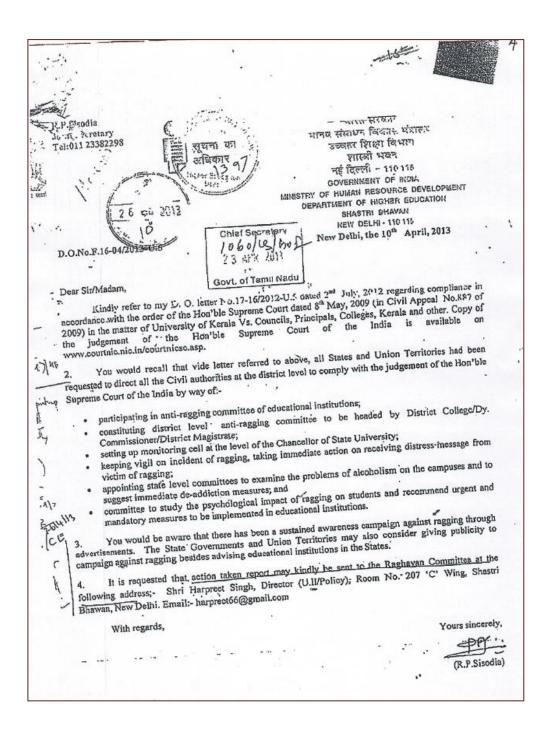

As per the guidelines of UGC and University of Madras, the college has taken measures to prevent ragging in the college premises since its inception. The revisions are made regularly as and when required according to the guidelines. The College has constituted Anti-Ragging committee .