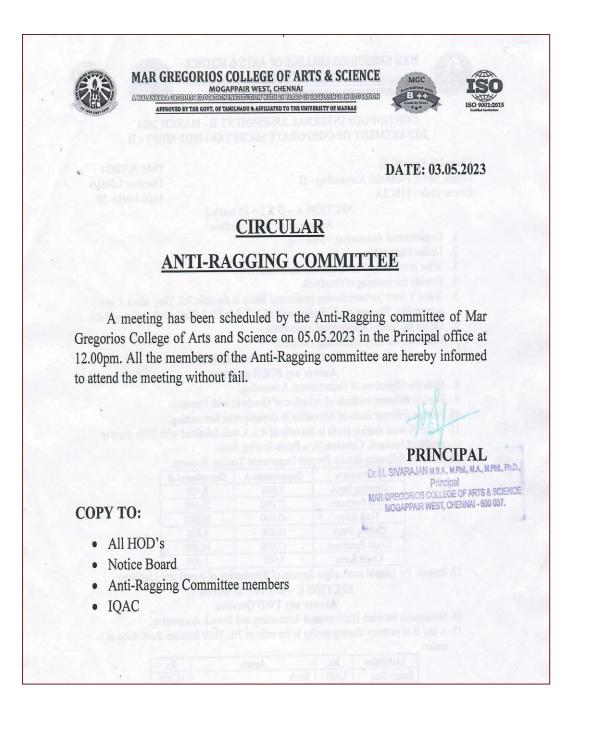

As per the guidelines of UGC and University of Madras, the college has taken measures to prevent ragging in the college premises since its inception. The revisions are made regularly as and when required according to the guidelines. The College has constituted Anti-Ragging committee .

## **ANTI-RAGGINGCOMMITTEE:**

As per the UGC Regulations and instructions Anti Ragging Committee is constituted in the college as detailed below.

LLE

The Committee is coordinated by the following members: