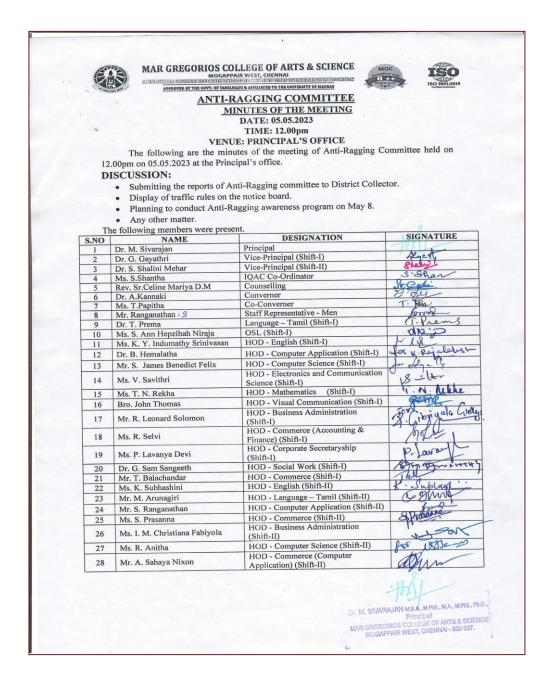

## **ANTI-RAGGINGCOMMITTEE:**

As per the UGC Regulations and instructions Anti Ragging Committee is constituted in the college as detailed below.

LLE

The Committee is coordinated by the following members:

- 1. Principal Convener
- 2. Vice-Principal Shift I Overseas StudentAdvisor
- 3. Vice-Principal Shift II Advisor

4. Rev. Sr. Celine Mariya D.M

- 5. Heads of Departments of Shift I and II
- 6. Mr. Ranganathan Staff Representative(Men)
- 7. Ms. T. Papitha Staff Representative(Women) SHINE
- 8. Dr. A. Kannaki Staff Representative
- 9. Mr.K.Y. Indhumathy Student Advisor
- 10. Inspector of Police, Nolambur
- 11. Student Representatives