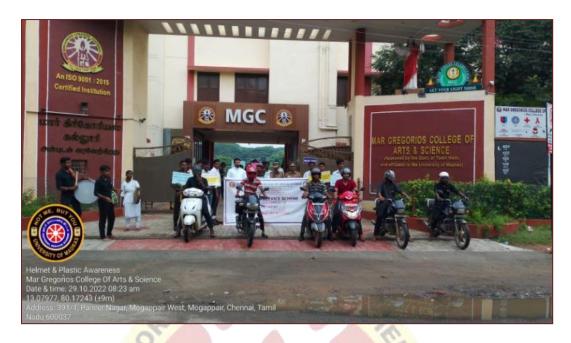

#### PROGRAMME SCHEDULE

- NAME OF THE EVENT: Fitness Program
- DATE&VENUE: 28.10.2022
- AIM: To aimed to encourage students to inculcate physical activities and sports in their everyday lives and daily routine.
- INAUGURAL ADDRESS: NSS P.O -Dr.V.Iyappan
- PRESIDENTIAL ADDRESS: Secretary –Rev.Fr.Mathew Pallikunnel
- OUTCOME: Through Program NSS students created awareness among the students about Physical Activities.

#### **REPORT**

In the commemoration to the Fit India Thematic Campaign (Azadi Ka 75 Saal ,Fitness Rahe Bermisaal), Fitness Assessment through Fit India App. Fit India Prabhatferi and Fit India Cyclothon across the country ,Standard operating procedure for Fit India Freedom Run 3.0 organized Fitness Program on 28th October 2022 at Mogappair West. Secretary Rev. Fr. Mathew Pallikunnel inaugrated the program at 11.30am from the premises of Mar Gregorios College in the presence of Principal Dr.M.Sivarajan and other dignitaries. The NSS volunteers were accompanied by Dr.V.Iyappan NSS Program Officer. They conducted 600m running for gils, pull ups for boys and ricket ball throw for girls.

The students of MGC which includes NSS volunteers (59) participated in the Fitness Program and emphasized on the modalities through which students could take care of their health and remain fit. This program also helps them out to increase their basic fitness components thereby minimizing injury so that they can stay fit in their lifetime. Physical activity or exercise will improve their health and reduce the risk of developing several diseases. Mainly the participants motivated to do any type of physical activities regularly to improve the quality of life. The college management and the principal appreciated the efforts of the students, staff and for conducting the Fitness Program.