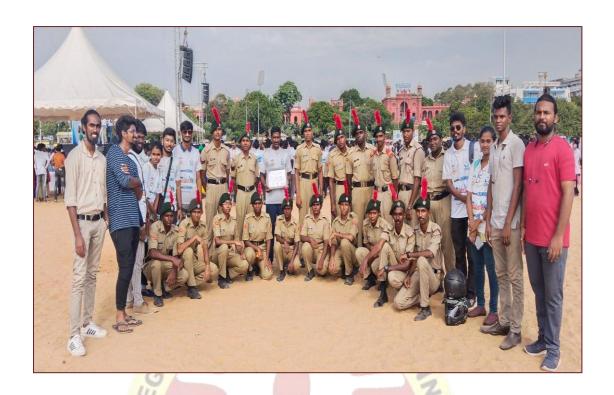

#### COASTAL CLEAN-UP DRIVE ON 17TH SEPTEMBER 2022

#### **REPORT**

In commemoration to the 75 years of Indian Independence (75 Suthanthira Thirunaal Amudha Peruvizha) and International Coastal Clean-up Day, Urbaser Sumeet in collaboration with Greater Chennai Corporation organized Coastal Clean-up drive on September 17th, at Thiruvanmyur Beach.

The students of MGC which includes NSS volunteers (25) participated in the beach clean-up and spread awareness to save the natural resourcesand to keep our environment clean. In this behaviour change intervention the objective was to emphasize on the duty as humans to dispose trash properly and realize it as a collective responsibility to keep the environment clean. All participants were provided with appreciation certificate. The NSS volunteers were accompanied by Dr.V.Iyappan NSS Program Officer of Mar Gregorios College.