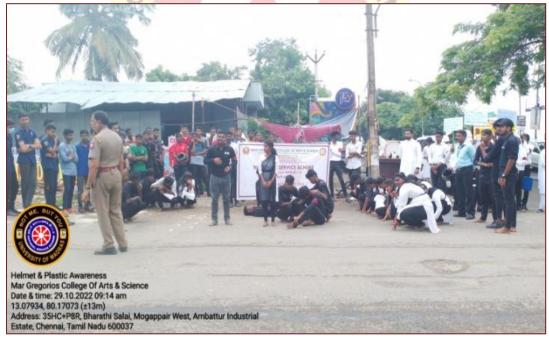

#### PROGRAMME SCHEDULE

- NAME OF THE EVENT: Fitness Program
- DATE&VENUE: 28.10.2022
- AIM: To aimed to encourage students to inculcate physical activities and sports in their everyday lives and daily routine.
- INAUGURAL ADDRESS: NSS P.O -Dr.V.Iyappan
- PRESIDENTIAL ADDRESS: Secretary –Rev.Fr.Mathew Pallikunnel
- OUTCOME: Through Program NSS students created awareness among the students about Physical Activities.

#### **REPORT**

In the commemoration to the Fit India Thematic Campaign (Azadi Ka 75 Saal ,Fitness Rahe Bermisaal), Fitness Assessment through Fit India App. Fit India Prabhatferi and Fit India Cyclothon across the country ,Standard operating procedure for Fit India Freedom Run 3.0 organized Fitness Program on 28th October 2022 at Mogappair West. Secretary Rev. Fr. Mathew Pallikunnel inaugrated the program at 11.30am from the premises of Mar Gregorios College in the presence of Principal Dr.M.Sivarajan and other dignitaries. The NSS volunteers were accompanied by Dr.V.Iyappan NSS Program Officer. They conducted 600m running for gils, pull ups for boys and ricket ball throw for girls.

The students of MGC which includes NSS volunteers (59) participated in the Fitness Program and emphasized on the modalities through which students could take care of their health and remain fit. This program also helps them out to increase their basic fitness components thereby minimizing injury so that they can stay fit in their lifetime. Physical activity or exercise will improve their health and reduce the risk of developing several diseases. Mainly the participants motivated to do any type of physical activities regularly to improve the quality of life. The college management and the principal appreciated the efforts of the students, staff and for conducting the Fitness Program.