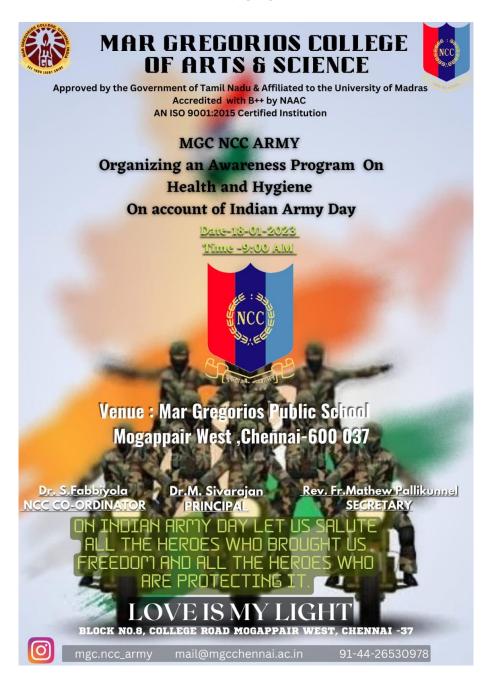

#### PROGRAMME SCHEDULE

- NAME OF THE EVENT: Independence Day
- DATE&VENUE: 15.08.2022
- AIM: celebrating Independence Day
- INAUGURAL ADDRESS: NSS P.O -Dr.V.Iyappan
- PRESIDENTIAL ADDRESS: PRINCIPAL -Dr.M.Sivarajan
- OUTCOME: People came to know about the disposal of waste, food service made the needy
- NUMBER OF PARTICIPANTS: NSS VOLUNTERS-35.

#### REPORT

On 15th August the independence day was celebrated with immense pleasure. The event took placein our college ground. The programme commenced by welcoming with parai and guard of honour in college ground. The file strength was 13 members and commander - Edward linil 3rd year B.com (general). The flag hoisting ceremony was done by the guest of the day. Vote of thanks by our NSS volunteer D.Roslin Theresa of BCA Shift.II and we conducted rally for clean city and urban waste and our NSS volunteer provided food for 75 people those who are in need.