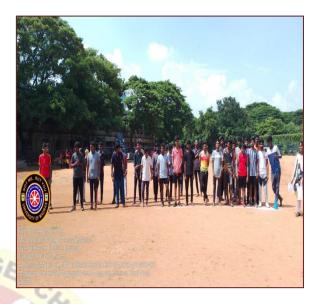

#### PROGRAMME SCHEDULE

- NAME OF THE EVENT: Fitness Program
- DATE&VENUE: 28.10.2022
- AIM: To aimed to encourage students to inculcate physical activities and sports in their everyday lives and daily routine.
- INAUGURAL ADDRESS: NSS P.O -Dr.V.Iyappan
- PRESIDENTIAL ADDRESS: Secretary –Rev.Fr.Mathew Pallikunnel
- OUTCOME: Through Program NSS students created awareness among the students about Physical Activities.

#### **REPORT**

In the commemoration to the Fit India Thematic Campaign (Azadi Ka 75 Saal ,Fitness Rahe Bermisaal), Fitness Assessment through Fit India App. Fit India Prabhatferi and Fit India Cyclothon across the country ,Standard operating procedure for Fit India Freedom Run 3.0 organized Fitness Program on 28th October 2022 at Mogappair West. Secretary Rev. Fr. Mathew Pallikunnel inaugrated the program at 11.30am from the premises of Mar Gregorios College in the presence of Principal Dr.M.Sivarajan and other dignitaries. The NSS volunteers were accompanied by Dr.V.Iyappan NSS Program Officer. They conducted 600m running for gils, pull ups for boys and ricket ball throw for girls.

The students of MGC which includes NSS volunteers (59) participated in the Fitness Program and emphasized on the modalities through which students could take care of their health and remain fit. This program also helps them out to increase their basic fitness components thereby minimizing injury so that they can stay fit in their lifetime. Physical activity or exercise will improve their health and reduce the risk of developing several diseases. Mainly the participants motivated to do any type of physical activities regularly to improve the quality of life. The college management and the principal appreciated the efforts of the students, staff and for conducting the Fitness Program.