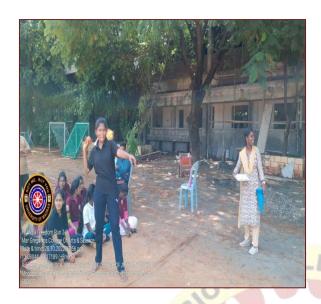

#### PROGRAMME SCHEDULE

- NAME OF THE EVENT: Independence Day
- DATE&VENUE: 15.08.2022
- AIM: celebrating Independence Day
- INAUGURAL ADDRESS: NSS P.O -Dr.V.Iyappan
- PRESIDENTIAL ADDRESS: PRINCIPAL -Dr.M.Sivarajan
- OUTCOME: People came to know about the disposal of waste, food service made the needy
- NUMBER OF PARTICIPANTS: NSS VOLUNTERS-35.

#### REPORT

On 15th August the independence day was celebrated with immense pleasure. The event took placein our college ground. The programme commenced by welcoming with parai and guard of honour in college ground. The file strength was 13 members and commander - Edward linil 3rd year B.com (general). The flag hoisting ceremony was done by the guest of the day. Vote of thanks by our NSS volunteer D.Roslin Theresa of BCA Shift.II and we conducted rally for clean city and urban waste and our NSS volunteer provided food for 75 people those who are in need.