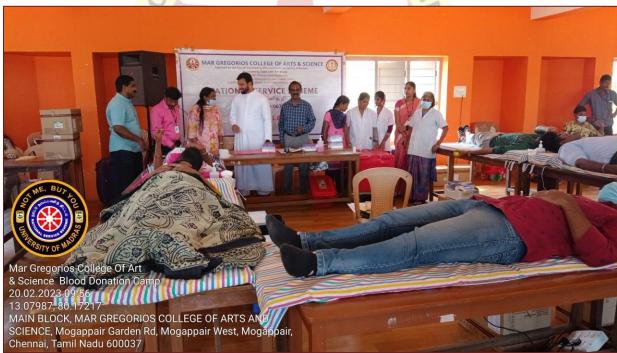

S program officer Dr.V.Iyapan and staff Coordinators Mrs. Saranya& Ms. Mariya Gloria. The blood donation camp was taken in Mar Gregorios College at Mar Ivanios Hall. The NSS volunteers were accompanied by Dr.V.lyappan NSS Program Officer.

The students of MGC which includes NSS volunteers (42) participate in the blood donation camp and donors donate their blood. Our NSS volunteers Co-operate and help with an respective staff in blood donation camp. The Adyar cancer institue appreciate the donors with their certificate. The college management and the principal appreciated the efforts of the students and the staff for conducting the Blood donation camp.

R. Grand



Affiliated to the University of Madras An ISO 9001:2015 certified Institution Mogappair West, Chennai-600 037

AQAR 2022-23









Affiliated to the University of Madras An ISO 9001:2015 certified Institution

Mogappair West, Chennai-600 037

AQAR 2022-23







Dr.R.SRIKANTH, M.B.A., M.Phil., Ph.D., Principal MAR GREGORIOS COLLEGE OF ARTS & SCIENCE MOGAPPAIR WEST, CHENNAI - 600 037.



Affiliated to the University of Madras| An ISO 9001:2015 certified Institution **Mogappair West, Chennai-600 037** 

AQAR 2022-23



IFT YOUR LIGHT SHIME

R. Grand



Affiliated to the University of Madras An ISO 9001:2015 certified Institution Mogappair West, Chennai-600 037

AQAR 2022-23



R. Grade

Affiliated to the University of Madras| An ISO 9001:2015 certified Institution **Mogappair West, Chennai-600 037** 

# **PROGRAMMESCHEDULE**

| Duration | Program              |                           |
|----------|-------------