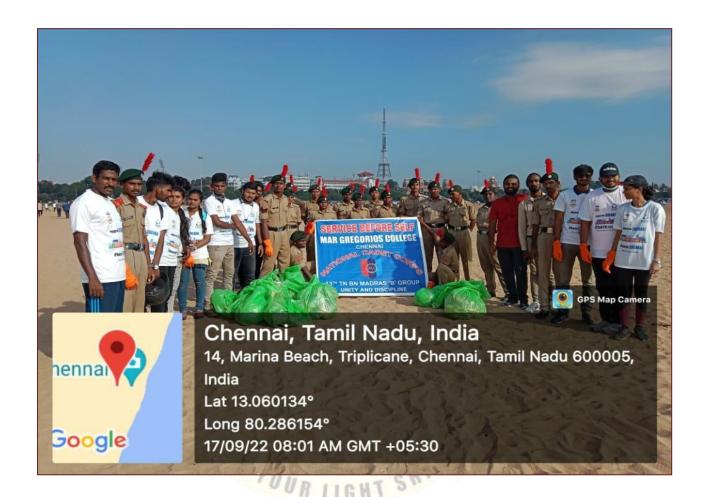

#### COASTAL CLEAN-UP DRIVE ON 17TH SEPTEMBER 2022

#### **REPORT**

In commemoration to the 75 years of Indian Independence (75 Suthanthira Thirunaal Amudha Peruvizha) and International Coastal Clean-up Day, Urbaser Sumeet in collaboration with Greater Chennai Corporation organized Coastal Clean-up drive on September 17th, at Thiruvanmyur Beach.

The students of MGC which includes NSS volunteers (25) participated in the beach clean-up and spread awareness to save the natural resourcesand to keep our environment clean. In this behaviour change intervention the objective was to emphasize on the duty as humans to dispose trash properly and realize it as a collective responsibility to keep the environment clean. All participants were provided with appreciation certificate. The NSS volunteers were accompanied by Dr.V.Iyappan NSS Program Officer of Mar Gregorios College.