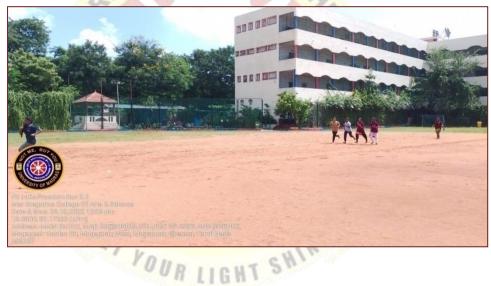

#### PROGRAMME SCHEDULE

- NAME OF THE EVENT: Fitness Program
- DATE&VENUE: 28.10.2022
- AIM: To aimed to encourage students to inculcate physical activities and sports in their everyday lives and daily routine.
- INAUGURAL ADDRESS: NSS P.O -Dr.V.Iyappan
- PRESIDENTIAL ADDRESS: Secretary –Rev.Fr.Mathew Pallikunnel
- OUTCOME: Through Program NSS students created awareness among the students about Physical Activities.

#### **REPORT**

In the commemoration to the Fit India Thematic Campaign (Azadi Ka 75 Saal ,Fitness Rahe Bermisaal), Fitness Assessment through Fit India App. Fit India Prabhatferi and Fit India Cyclothon across the country ,Standard operating procedure for Fit India Freedom Run 3.0 organized Fitness Program on 28th October 2022 at Mogappair West. Secretary Rev. Fr. Mathew Pallikunnel inaugrated the program at 11.30am from the premises of Mar Gregorios College in the presence of Principal Dr.M.Sivarajan and other dignitaries. The NSS volunteers were accompanied by Dr.V.Iyappan NSS Program Officer. They conducted 600m running for gils, pull ups for boys and ricket ball throw for girls.

The students of MGC which includes NSS volunteers (59) participated in the Fitness Program and emphasized on the modalities through which students could take care of their health and remain fit. This program also helps them out to increase their basic fitness components thereby minimizing injury so that they can stay fit in their lifetime. Physical activity or exercise will improve their health and reduce the risk of developing several diseases. Mainly the participants motivated to do any type of physical activities regularly to improve the quality of life. The college management and the principal appreciated the efforts of the students, staff and for conducting the Fitness Program.