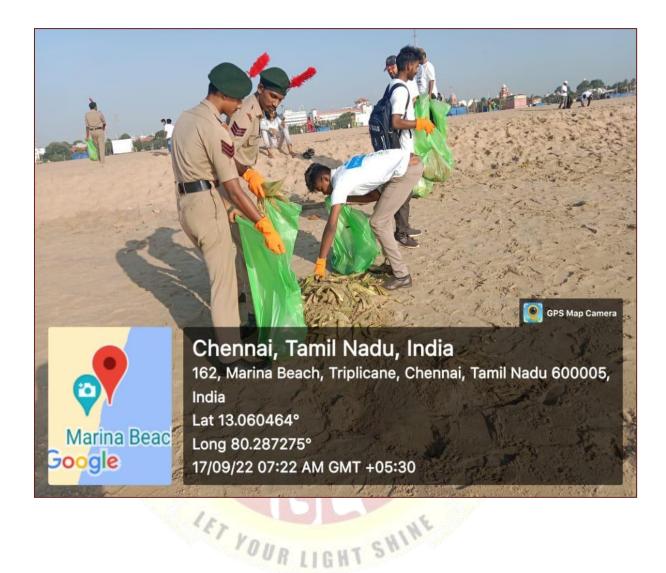

#### COASTAL CLEAN-UP DRIVE ON 17TH SEPTEMBER 2022

#### **REPORT**

In commemoration to the 75 years of Indian Independence (75 Suthanthira Thirunaal Amudha Peruvizha) and International Coastal Clean-up Day, Urbaser Sumeet in collaboration with Greater Chennai Corporation organized Coastal Clean-up drive on September 17th, at Thiruvanmyur Beach.

The students of MGC which includes NSS volunteers (25) participated in the beach clean-up and spread awareness to save the natural resourcesand to keep our environment clean. In this behaviour change intervention the objective was to emphasize on the duty as humans to dispose trash properly and realize it as a collective responsibility to keep the environment clean. All participants were provided with appreciation certificate. The NSS volunteers were accompanied by Dr.V.Iyappan NSS Program Officer of Mar Gregorios College.