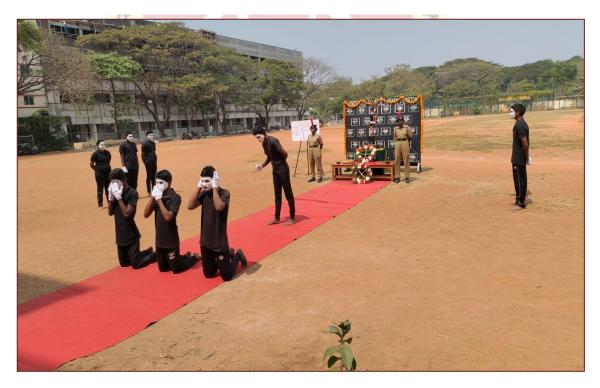

#### PROGRAMME SCHEDULE

- NAME OF THE EVENT: Independence Day
- DATE&VENUE: 15.08.2022
- AIM: celebrating Independence Day
- INAUGURAL ADDRESS: NSS P.O -Dr.V.Iyappan
- PRESIDENTIAL ADDRESS: PRINCIPAL -Dr.M.Sivarajan
- OUTCOME: People came to know about the disposal of waste, food service made the needy
- NUMBER OF PARTICIPANTS: NSS VOLUNTERS-35.

#### REPORT

On 15th August the independence day was celebrated with immense pleasure. The event took placein our college ground. The programme commenced by welcoming with parai and guard of honour in college ground. The file strength was 13 members and commander - Edward linil 3rd year B.com (general). The flag hoisting ceremony was done by the guest of the day. Vote of thanks by our NSS volunteer D.Roslin Theresa of BCA Shift.II and we conducted rally for clean city and urban waste and our NSS volunteer provided food for 75 people those who are in need.