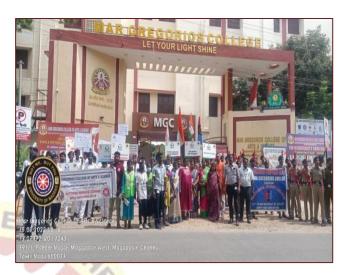

#### PROGRAMME SCHEDULE

- NAME OF THE EVENT: Independence Day
- DATE&VENUE: 15.08.2022
- AIM: celebrating Independence Day
- INAUGURAL ADDRESS: NSS P.O -Dr.V.Iyappan
- PRESIDENTIAL ADDRESS: PRINCIPAL -Dr.M.Sivarajan
- OUTCOME: People came to know about the disposal of waste, food service made the needy
- NUMBER OF PARTICIPANTS: NSS VOLUNTERS-35.

#### REPORT

On 15th August the independence day was celebrated with immense pleasure. The event took placein our college ground. The programme commenced by welcoming with parai and guard of honour in college ground. The file strength was 13 members and commander - Edward linil 3rd year B.com (general). The flag hoisting ceremony was done by the guest of the day. Vote of thanks by our NSS volunteer D.Roslin Theresa of BCA Shift.II and we conducted rally for clean city and urban waste and our NSS volunteer provided food for 75 people those who are in need.