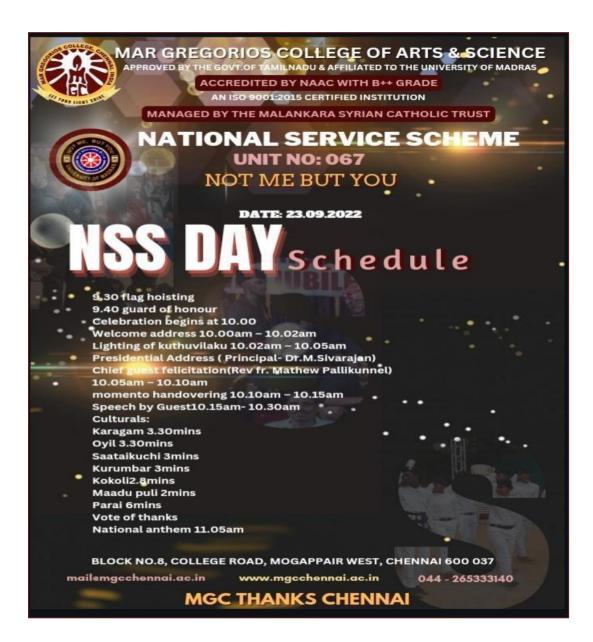

#### PROGRAMME SCHEDULE

- NAME OF THE EVENT: Independence Day
- DATE&VENUE: 15.08.2022
- AIM: celebrating Independence Day
- INAUGURAL ADDRESS: NSS P.O -Dr.V.Iyappan
- PRESIDENTIAL ADDRESS: PRINCIPAL -Dr.M.Sivarajan
- OUTCOME: People came to know about the disposal of waste, food service made the needy
- NUMBER OF PARTICIPANTS: NSS VOLUNTERS-35.

#### REPORT

On 15th August the independence day was celebrated with immense pleasure. The event took placein our college ground. The programme commenced by welcoming with parai and guard of honour in college ground. The file strength was 13 members and commander - Edward linil 3rd year B.com (general). The flag hoisting ceremony was done by the guest of the day. Vote of thanks by our NSS volunteer D.Roslin Theresa of BCA Shift.II and we conducted rally for clean city and urban waste and our NSS volunteer provided food for 75 people those who are in need.