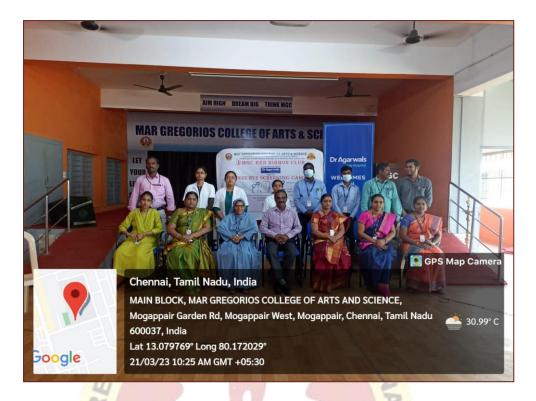

#### PROGRAMME SCHEDULE

- NAME OF THE EVENT: Independence Day
- DATE&VENUE: 15.08.2022
- AIM: celebrating Independence Day
- INAUGURAL ADDRESS: NSS P.O -Dr.V.Iyappan
- PRESIDENTIAL ADDRESS: PRINCIPAL -Dr.M.Sivarajan
- OUTCOME: People came to know about the disposal of waste, food service made the needy
- NUMBER OF PARTICIPANTS: NSS VOLUNTERS-35.

#### REPORT

On 15th August the independence day was celebrated with immense pleasure. The event took placein our college ground. The programme commenced by welcoming with parai and guard of honour in college ground. The file strength was 13 members and commander - Edward linil 3rd year B.com (general). The flag hoisting ceremony was done by the guest of the day. Vote of thanks by our NSS volunteer D.Roslin Theresa of BCA Shift.II and we conducted rally for clean city and urban waste and our NSS volunteer provided food for 75 people those who are in need.