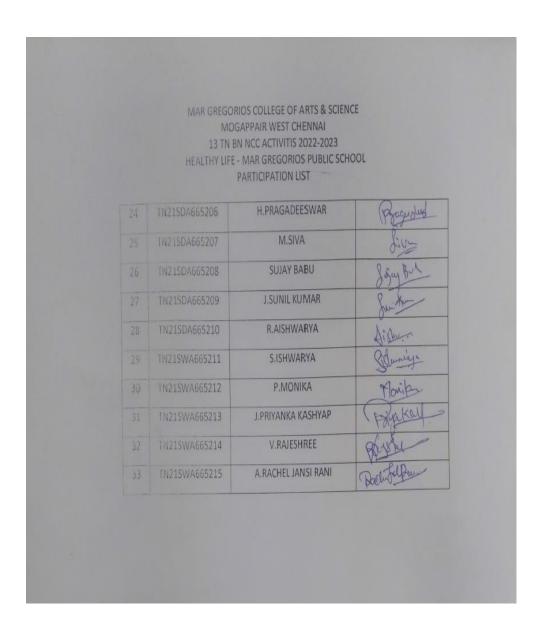

**AQAR** 2022-23

|     |       | MAR GREGORI      | OLLEGE ROAD, MO | GAPPAIR W | EST, CHENN | IAI-37        |
|-----|-------|------------------|-----------------|-----------|------------|---------------|
|     |       |                  | INDEPENDE       |           |            |               |
|     |       |                  | INDEFERENCE     | NOL DI    |            |               |
| Ε   | DATE: | 15.08.2022       |                 |           |            | SINGNATURE    |
| 13  | S.NO  | NAME             | DEPATMENT       | YEAR      | SHIFT      | SINGNATURE    |
|     | 1     | KAMALESH         | B.COM(G)        | 1         | H          | fora pass     |
|     | 2     | HEMANANTH        | BCA             | 1         | - 1        | Almanath      |
| - 1 | 3     | MUSKAN KUMARI    | B.COM(CS)       | 1         | - 1        | MEZ           |
| Ī   | 4     | SIVA             | B.COM(A&F)      | 1         | 1          | divies        |
|     | 5     | RAJ KUMAR        | BEC             | - 1       | - 1        | Della         |
|     | 5     | AARTI            | BEC             | - 1       | 1          | A TE          |
| Ī   | 7     | APARNA           | B.COM(G)        | 11        | 1          | M. WI         |
|     | 8     | ASHWINI          | B.COM(G)        | - 11      | 1          | ***           |
|     | 9     | BAVADHRANI       | B.COM(G)        | 11        | 1          | N. D. S.      |
|     | 10    | GOKUL            | B.COM(G)        | H         | 1          | Costate       |
| - [ | 11    | KALPANA          | B.COM(G)        | H         | 1          | R. Kalgo      |
|     | 12    | ARUN KUMAR       | B.COM(G)        | II.       | 1          | Alect Auro    |
| L   | 13    | MONISHA          | BBA             | II        | 1          | Noak-7        |
|     | 14    | DINESH           | BCA             | II        | 1          | Direce        |
|     | 15    | LOKESH KUMAR.S   | BCA             | H         | 1          | Lakes b_      |
|     | 16    | SHANJIV RATHINAM | BCA             | 11        | H          | 45            |
|     | 17    | LOKESH .         | BCA             | 11        | H          | Lekshall      |
|     | 18    | SANJAY           | B.COM(G)        | 11        | - 11       | 9             |
|     | 19    | JAGATHISH        | B.COM(G)        | II.       | 1          | Tyckhon       |
|     | 20    | CHINRASU         | BCA             | - 11      | 11         | P. 30         |
|     | 21    | ROSLIN TARASHA   | BCA             | - 11      | 11         | 152           |
|     | 22    | YASEEM AAHISHA   | B.COM(G)        | - 11      | 1          | Your And      |
|     | 23    | BALA             | BCA             | - 11      | - 11       | Bulah         |
|     | 24    | NARESH           | BBA             | - 11      | 1          | Surps         |
|     | 25    | NARESH           | B.COM(G)        | 11        | - 11       | am            |
|     | 26    | SAI SHIRI        | B.COM(G)        | 11        | 1          | Cairlina,     |
|     | 27    | EDWARD LINIL     | B.COM(G)        | 111       | 1 -        | L'almard link |
|     | 28    | JEEVANADHAM      | B.COM(CS)       | 111       | 1          | Doen          |
| 1 2 | 29    | LAVANYA          | B.COM(CS)       | 111       | 1          | - Law .       |
| 3   | 30    | BENIEL CLIFFORD  | B.COM(CS)       | 111       | 1          | Tempelca.     |
| -   | _     | BERYL NATASHA    | B.COM (CS)      | 111       | 1          | D. C.         |
|     | _     | BALAJI           | BCA             | 1         | 1          |               |
| -   | -     | SHARMILA         | BES             | 1         | 1          | chi           |
| 3   | _     |                  | BCA             | 1         | 11         | 70/164        |
| 3   | 7     | NAVEEN D         | - Charles -     |           |            | MAKED         |
| 3   | 5 1   | CHITRA           | BES             | 1         | 1          |               |