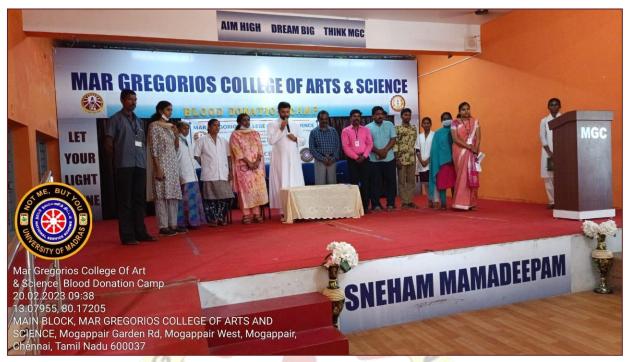

NSS program officer Dr.V.Iyapan and staff Coordinators Mrs. Saranya& Ms. Mariya Gloria. The blood donation camp was taken in Mar Gregorios College at Mar Ivanios Hall. The NSS volunteers were accompanied by Dr.V.lyappan NSS Program Officer.

The students of MGC which includes NSS volunteers (42) participate in the blood donation camp and donors donate their blood. Our NSS volunteers Co-operate and help with an respective staff in blood donation camp. The Adyar cancer institue appreciate the donors with their certificate. The college management and the principal appreciated the efforts of the students and the staff for conducting the Blood donation camp.

R. Grand



Affiliated to the University of Madras An ISO 9001:2015 certified Institution Mogappair West, Chennai-600 037

AQAR 2022-23









Affiliated to the University of Madras An ISO 9001:2015 certified Institution

Mogappair West, Chennai-600 037

AQAR 2022-23







Dr.R.SRIKANTH, M.B.A., M.Phil., Ph.D., Principal MAR GREGORIOS COLLEGE OF ARTS & SCIENCE MOGAPPAIR WEST, CHENNAI - 600 037.



Affiliated to the University of Madras| An ISO 9001:2015 certified Institution **Mogappair West, Chennai-600 037** 

AQAR 2022-23



IFT YOUR LIGHT SHIME

R. Grand



Affiliated to the University of Madras An ISO 9001:2015 certified Institution Mogappair West, Chennai-600 037

AQAR 2022-23



R. Grade

Affiliated to the University of Madras| An ISO 9001:2015 certified Institution **Mogappair West, Chennai-600 037** 

# **PROGRAMMESCHEDULE**

| Duration | Program              |                           |
|----------|-----------