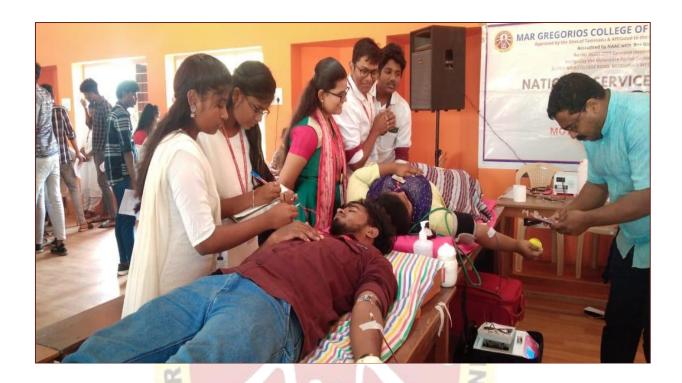

#### COASTAL CLEAN-UP DRIVE ON 17TH SEPTEMBER 2022

#### **REPORT**

In commemoration to the 75 years of Indian Independence (75 Suthanthira Thirunaal Amudha Peruvizha) and International Coastal Clean-up Day, Urbaser Sumeet in collaboration with Greater Chennai Corporation organized Coastal Clean-up drive on September 17th, at Thiruvanmyur Beach.

The students of MGC which includes NSS volunteers (25) participated in the beach clean-up and spread awareness to save the natural resourcesand to keep our environment clean. In this behaviour change intervention the objective was to emphasize on the duty as humans to dispose trash properly and realize it as a collective responsibility to keep the environment clean. All participants were provided with appreciation certificate. The NSS volunteers were accompanied by Dr.V.Iyappan NSS Program Officer of Mar Gregorios College.