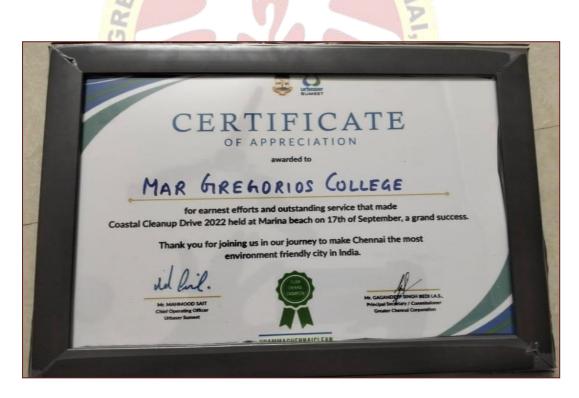

#### COASTAL CLEAN-UP DRIVE ON 17TH SEPTEMBER 2022

#### **REPORT**

In commemoration to the 75 years of Indian Independence (75 Suthanthira Thirunaal Amudha Peruvizha) and International Coastal Clean-up Day, Urbaser Sumeet in collaboration with Greater Chennai Corporation organized Coastal Clean-up drive on September 17th, at Thiruvanmyur Beach.

The students of MGC which includes NSS volunteers (25) participated in the beach clean-up and spread awareness to save the natural resourcesand to keep our environment clean. In this behaviour change intervention the objective was to emphasize on the duty as humans to dispose trash properly and realize it as a collective responsibility to keep the environment clean. All participants were provided with appreciation certificate. The NSS volunteers were accompanied by Dr.V.Iyappan NSS Program Officer of Mar Gregorios College.