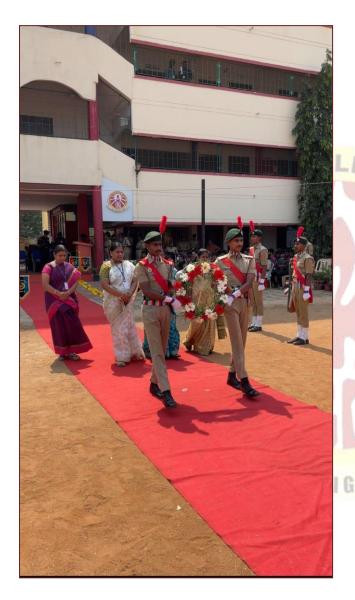

#### PROGRAMME SCHEDULE

- NAME OF THE EVENT: Independence Day
- DATE&VENUE: 15.08.2022
- AIM: celebrating Independence Day
- INAUGURAL ADDRESS: NSS P.O -Dr.V.Iyappan
- PRESIDENTIAL ADDRESS: PRINCIPAL -Dr.M.Sivarajan
- OUTCOME: People came to know about the disposal of waste, food service made the needy
- NUMBER OF PARTICIPANTS: NSS VOLUNTERS-35.

#### REPORT

On 15th August the independence day was celebrated with immense pleasure. The event took placein our college ground. The programme commenced by welcoming with parai and guard of honour in college ground. The file strength was 13 members and commander - Edward linil 3rd year B.com (general). The flag hoisting ceremony was done by the guest of the day. Vote of thanks by our NSS volunteer D.Roslin Theresa of BCA Shift.II and we conducted rally for clean city and urban waste and our NSS volunteer provided food for 75 people those who are in need.