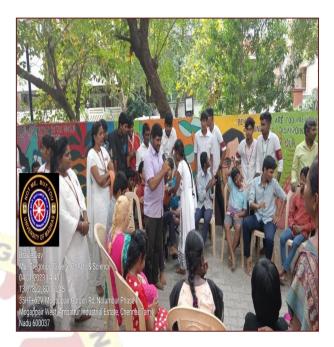

#### PROGRAMME SCHEDULE

- NAME OF THE EVENT: Fitness Program
- DATE&VENUE: 28.10.2022
- AIM: To aimed to encourage students to inculcate physical activities and sports in their everyday lives and daily routine.
- INAUGURAL ADDRESS: NSS P.O -Dr.V.Iyappan
- PRESIDENTIAL ADDRESS: Secretary –Rev.Fr.Mathew Pallikunnel
- OUTCOME: Through Program NSS students created awareness among the students about Physical Activities.

#### **REPORT**

In the commemoration to the Fit India Thematic Campaign (Azadi Ka 75 Saal ,Fitness Rahe Bermisaal), Fitness Assessment through Fit India App. Fit India Prabhatferi and Fit India Cyclothon across the country ,Standard operating procedure for Fit India Freedom Run 3.0 organized Fitness Program on 28th October 2022 at Mogappair West. Secretary Rev. Fr. Mathew Pallikunnel inaugrated the program at 11.30am from the premises of Mar Gregorios College in the presence of Principal Dr.M.Sivarajan and other dignitaries. The NSS volunteers were accompanied by Dr.V.Iyappan NSS Program Officer. They conducted 600m running for gils, pull ups for boys and ricket ball throw for girls.

The students of MGC which includes NSS volunteers (59) participated in the Fitness Program and emphasized on the modalities through which students could take care of their health and remain fit. This program also helps them out to increase their basic fitness components thereby minimizing injury so that they can stay fit in their lifetime. Physical activity or exercise will improve their health and reduce the risk of developing several diseases. Mainly the participants motivated to do any type of physical activities regularly to improve the quality of life. The college management and the principal appreciated the efforts of the students, staff and for conducting the Fitness Program.