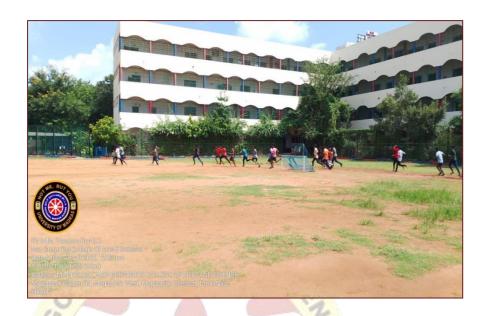

#### PROGRAMME SCHEDULE

- NAME OF THE EVENT: Fitness Program
- DATE&VENUE: 28.10.2022
- AIM: To aimed to encourage students to inculcate physical activities and sports in their everyday lives and daily routine.
- INAUGURAL ADDRESS: NSS P.O -Dr.V.Iyappan
- PRESIDENTIAL ADDRESS: Secretary –Rev.Fr.Mathew Pallikunnel
- OUTCOME: Through Program NSS students created awareness among the students about Physical Activities.

#### **REPORT**

In the commemoration to the Fit India Thematic Campaign (Azadi Ka 75 Saal ,Fitness Rahe Bermisaal), Fitness Assessment through Fit India App. Fit India Prabhatferi and Fit India Cyclothon across the country ,Standard operating procedure for Fit India Freedom Run 3.0 organized Fitness Program on 28th October 2022 at Mogappair West. Secretary Rev. Fr. Mathew Pallikunnel inaugrated the program at 11.30am from the premises of Mar Gregorios College in the presence of Principal Dr.M.Sivarajan and other dignitaries. The NSS volunteers were accompanied by Dr.V.Iyappan NSS Program Officer. They conducted 600m running for gils, pull ups for boys and ricket ball throw for girls.

The students of MGC which includes NSS volunteers (59) participated in the Fitness Program and emphasized on the modalities through which students could take care of their health and remain fit. This program also helps them out to increase their basic fitness components thereby minimizing injury so that they can stay fit in their lifetime. Physical activity or exercise will improve their health and reduce the risk of developing several diseases. Mainly the participants motivated to do any type of physical activities regularly to improve the quality of life. The college management and the principal appreciated the efforts of the students, staff and for conducting the Fitness Program.