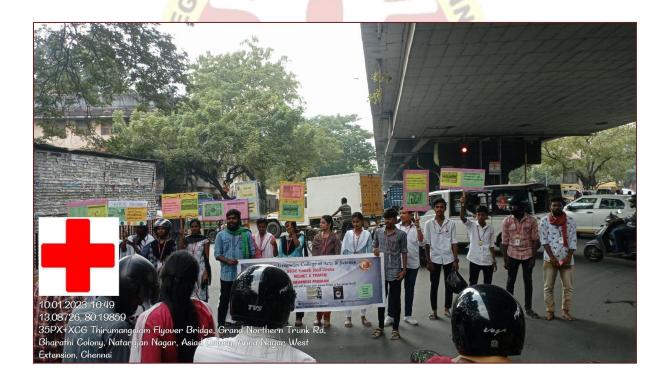

#### PROGRAMME SCHEDULE

- NAME OF THE EVENT: Independence Day
- DATE&VENUE: 15.08.2022
- AIM: celebrating Independence Day
- INAUGURAL ADDRESS: NSS P.O -Dr.V.Iyappan
- PRESIDENTIAL ADDRESS: PRINCIPAL -Dr.M.Sivarajan
- OUTCOME: People came to know about the disposal of waste, food service made the needy
- NUMBER OF PARTICIPANTS: NSS VOLUNTERS-35.

#### REPORT

On 15th August the independence day was celebrated with immense pleasure. The event took placein our college ground. The programme commenced by welcoming with parai and guard of honour in college ground. The file strength was 13 members and commander - Edward linil 3rd year B.com (general). The flag hoisting ceremony was done by the guest of the day. Vote of thanks by our NSS volunteer D.Roslin Theresa of BCA Shift.II and we conducted rally for clean city and urban waste and our NSS volunteer provided food for 75 people those who are in need.