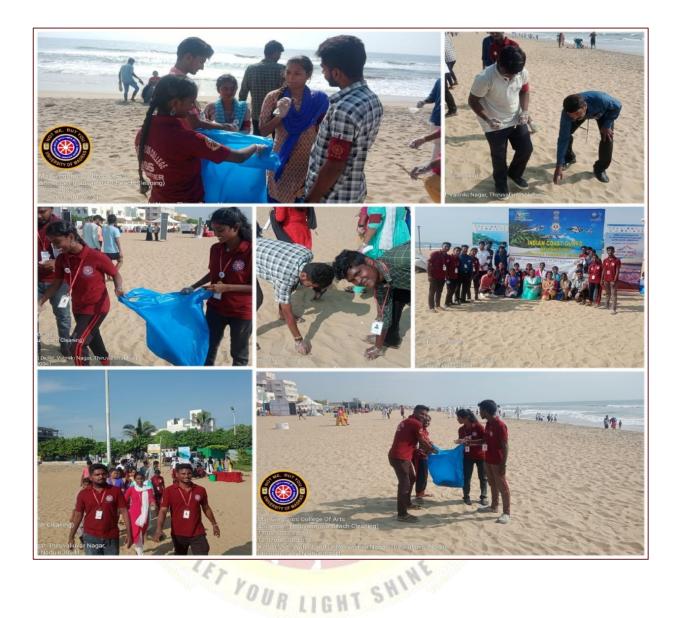

#### COASTAL CLEAN-UP DRIVE ON 17TH SEPTEMBER 2022

#### **REPORT**

In commemoration to the 75 years of Indian Independence (75 Suthanthira Thirunaal Amudha Peruvizha) and International Coastal Clean-up Day, Urbaser Sumeet in collaboration with Greater Chennai Corporation organized Coastal Clean-up drive on September 17th, at Thiruvanmyur Beach.

The students of MGC which includes NSS volunteers (25) participated in the beach clean-up and spread awareness to save the natural resourcesand to keep our environment clean. In this behaviour change intervention the objective was to emphasize on the duty as humans to dispose trash properly and realize it as a collective responsibility to keep the environment clean. All participants were provided with appreciation certificate. The NSS volunteers were accompanied by Dr.V.Iyappan NSS Program Officer of Mar Gregorios College.