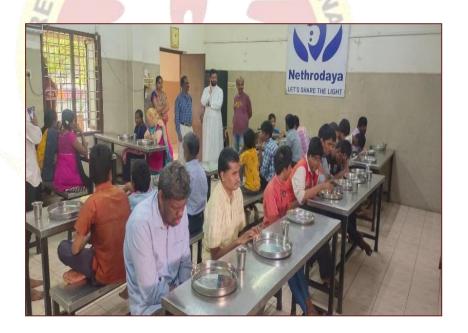

#### PROGRAMME SCHEDULE

- NAME OF THE EVENT: Independence Day
- DATE&VENUE: 15.08.2022
- AIM: celebrating Independence Day
- INAUGURAL ADDRESS: NSS P.O -Dr.V.Iyappan
- PRESIDENTIAL ADDRESS: PRINCIPAL -Dr.M.Sivarajan
- OUTCOME: People came to know about the disposal of waste, food service made the needy
- NUMBER OF PARTICIPANTS: NSS VOLUNTERS-35.

#### REPORT

On 15th August the independence day was celebrated with immense pleasure. The event took placein our college ground. The programme commenced by welcoming with parai and guard of honour in college ground. The file strength was 13 members and commander - Edward linil 3rd year B.com (general). The flag hoisting ceremony was done by the guest of the day. Vote of thanks by our NSS volunteer D.Roslin Theresa of BCA Shift.II and we conducted rally for clean city and urban waste and our NSS volunteer provided food for 75 people those who are in need.