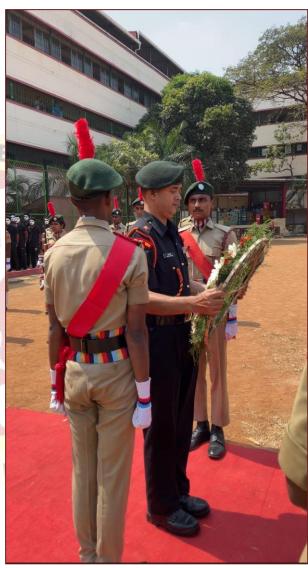

#### PROGRAMME SCHEDULE

- NAME OF THE EVENT: Independence Day
- DATE&VENUE: 15.08.2022
- AIM: celebrating Independence Day
- INAUGURAL ADDRESS: NSS P.O -Dr.V.Iyappan
- PRESIDENTIAL ADDRESS: PRINCIPAL -Dr.M.Sivarajan
- OUTCOME: People came to know about the disposal of waste, food service made the needy
- NUMBER OF PARTICIPANTS: NSS VOLUNTERS-35.

#### REPORT

On 15th August the independence day was celebrated with immense pleasure. The event took placein our college ground. The programme commenced by welcoming with parai and guard of honour in college ground. The file strength was 13 members and commander - Edward linil 3rd year B.com (general). The flag hoisting ceremony was done by the guest of the day. Vote of thanks by our NSS volunteer D.Roslin Theresa of BCA Shift.II and we conducted rally for clean city and urban waste and our NSS volunteer provided food for 75 people those who are in need.