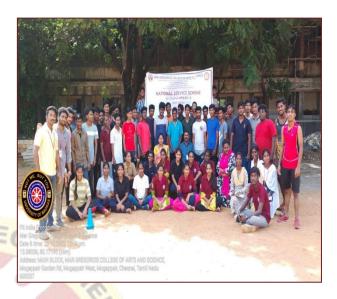

#### COASTAL CLEAN-UP DRIVE ON 17TH SEPTEMBER 2022

#### **REPORT**

In commemoration to the 75 years of Indian Independence (75 Suthanthira Thirunaal Amudha Peruvizha) and International Coastal Clean-up Day, Urbaser Sumeet in collaboration with Greater Chennai Corporation organized Coastal Clean-up drive on September 17th, at Thiruvanmyur Beach.

The students of MGC which includes NSS volunteers (25) participated in the beach clean-up and spread awareness to save the natural resourcesand to keep our environment clean. In this behaviour change intervention the objective was to emphasize on the duty as humans to dispose trash properly and realize it as a collective responsibility to keep the environment clean. All participants were provided with appreciation certificate. The NSS volunteers were accompanied by Dr.V.Iyappan NSS Program Officer of Mar Gregorios College.