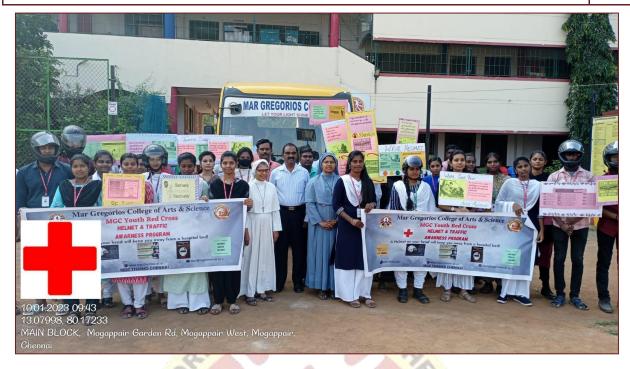

#### PROGRAMME SCHEDULE

- NAME OF THE EVENT: Independence Day
- DATE&VENUE: 15.08.2022
- AIM: celebrating Independence Day
- INAUGURAL ADDRESS: NSS P.O -Dr.V.Iyappan
- PRESIDENTIAL ADDRESS: PRINCIPAL -Dr.M.Sivarajan
- OUTCOME: People came to know about the disposal of waste, food service made the needy
- NUMBER OF PARTICIPANTS: NSS VOLUNTERS-35.

#### REPORT

On 15th August the independence day was celebrated with immense pleasure. The event took placein our college ground. The programme commenced by welcoming with parai and guard of honour in college ground. The file strength was 13 members and commander - Edward linil 3rd year B.com (general). The flag hoisting ceremony was done by the guest of the day. Vote of thanks by our NSS volunteer D.Roslin Theresa of BCA Shift.II and we conducted rally for clean city and urban waste and our NSS volunteer provided food for 75 people those who are in need.