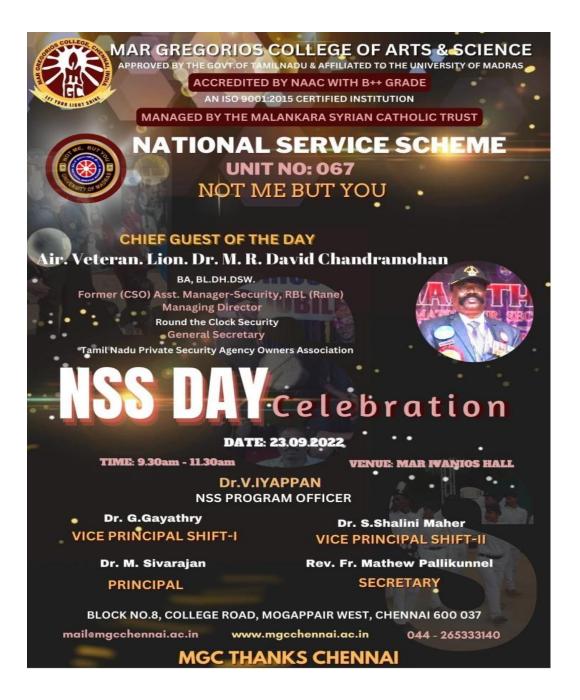

#### PROGRAMME SCHEDULE

- NAME OF THE EVENT: Independence Day
- DATE&VENUE: 15.08.2022
- AIM: celebrating Independence Day
- INAUGURAL ADDRESS: NSS P.O -Dr.V.Iyappan
- PRESIDENTIAL ADDRESS: PRINCIPAL -Dr.M.Sivarajan
- OUTCOME: People came to know about the disposal of waste, food service made the needy
- NUMBER OF PARTICIPANTS: NSS VOLUNTERS-35.

#### REPORT

On 15th August the independence day was celebrated with immense pleasure. The event took placein our college ground. The programme commenced by welcoming with parai and guard of honour in college ground. The file strength was 13 members and commander - Edward linil 3rd year B.com (general). The flag hoisting ceremony was done by the guest of the day. Vote of thanks by our NSS volunteer D.Roslin Theresa of BCA Shift.II and we conducted rally for clean city and urban waste and our NSS volunteer provided food for 75 people those who are in need.