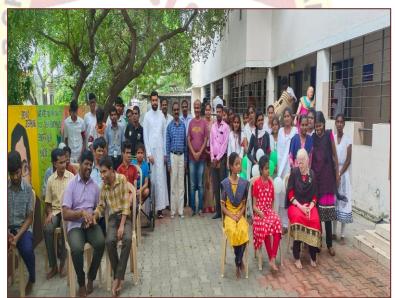

#### PROGRAMME SCHEDULE

- NAME OF THE EVENT: Fitness Program
- DATE&VENUE: 28.10.2022
- AIM: To aimed to encourage students to inculcate physical activities and sports in their everyday lives and daily routine.
- INAUGURAL ADDRESS: NSS P.O -Dr.V.Iyappan
- PRESIDENTIAL ADDRESS: Secretary –Rev.Fr.Mathew Pallikunnel
- OUTCOME: Through Program NSS students created awareness among the students about Physical Activities.

#### **REPORT**

In the commemoration to the Fit India Thematic Campaign (Azadi Ka 75 Saal ,Fitness Rahe Bermisaal), Fitness Assessment through Fit India App. Fit India Prabhatferi and Fit India Cyclothon across the country ,Standard operating procedure for Fit India Freedom Run 3.0 organized Fitness Program on 28th October 2022 at Mogappair West. Secretary Rev. Fr. Mathew Pallikunnel inaugrated the program at 11.30am from the premises of Mar Gregorios College in the presence of Principal Dr.M.Sivarajan and other dignitaries. The NSS volunteers were accompanied by Dr.V.Iyappan NSS Program Officer. They conducted 600m running for gils, pull ups for boys and ricket ball throw for girls.

The students of MGC which includes NSS volunteers (59) participated in the Fitness Program and emphasized on the modalities through which students could take care of their health and remain fit. This program also helps them out to increase their basic fitness components thereby minimizing injury so that they can stay fit in their lifetime. Physical activity or exercise will improve their health and reduce the risk of developing several diseases. Mainly the participants motivated to do any type of physical activities regularly to improve the quality of life. The college management and the principal appreciated the efforts of the students, staff and for conducting the Fitness Program.