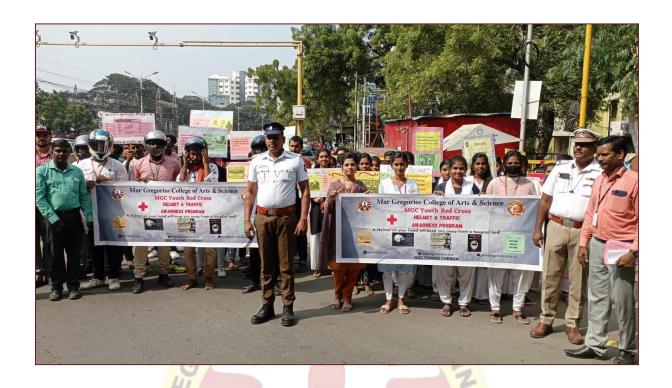

#### PROGRAMME SCHEDULE

- NAME OF THE EVENT: Independence Day
- DATE&VENUE: 15.08.2022
- AIM: celebrating Independence Day
- INAUGURAL ADDRESS: NSS P.O -Dr.V.Iyappan
- PRESIDENTIAL ADDRESS: PRINCIPAL -Dr.M.Sivarajan
- OUTCOME: People came to know about the disposal of waste, food service made the needy
- NUMBER OF PARTICIPANTS: NSS VOLUNTERS-35.

#### REPORT

On 15th August the independence day was celebrated with immense pleasure. The event took placein our college ground. The programme commenced by welcoming with parai and guard of honour in college ground. The file strength was 13 members and commander - Edward linil 3rd year B.com (general). The flag hoisting ceremony was done by the guest of the day. Vote of thanks by our NSS volunteer D.Roslin Theresa of BCA Shift.II and we conducted rally for clean city and urban waste and our NSS volunteer provided food for 75 people those who are in need.