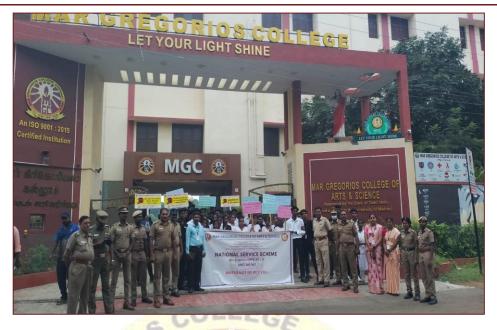

#### PROGRAMME SCHEDULE

- NAME OF THE EVENT: Independence Day
- DATE&VENUE: 15.08.2022
- AIM: celebrating Independence Day
- INAUGURAL ADDRESS: NSS P.O -Dr.V.Iyappan
- PRESIDENTIAL ADDRESS: PRINCIPAL -Dr.M.Sivarajan
- OUTCOME: People came to know about the disposal of waste, food service made the needy
- NUMBER OF PARTICIPANTS: NSS VOLUNTERS-35.

#### REPORT

On 15th August the independence day was celebrated with immense pleasure. The event took placein our college ground. The programme commenced by welcoming with parai and guard of honour in college ground. The file strength was 13 members and commander - Edward linil 3rd year B.com (general). The flag hoisting ceremony was done by the guest of the day. Vote of thanks by our NSS volunteer D.Roslin Theresa of BCA Shift.II and we conducted rally for clean city and urban waste and our NSS volunteer provided food for 75 people those who are in need.