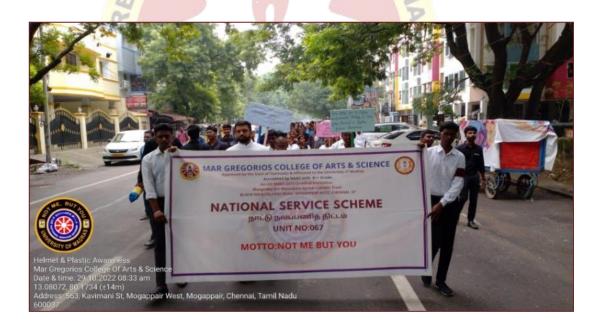

#### PROGRAMME SCHEDULE

- NAME OF THE EVENT: Fitness Program
- DATE&VENUE: 28.10.2022
- AIM: To aimed to encourage students to inculcate physical activities and sports in their everyday lives and daily routine.
- INAUGURAL ADDRESS: NSS P.O -Dr.V.Iyappan
- PRESIDENTIAL ADDRESS: Secretary –Rev.Fr.Mathew Pallikunnel
- OUTCOME: Through Program NSS students created awareness among the students about Physical Activities.

#### **REPORT**

In the commemoration to the Fit India Thematic Campaign (Azadi Ka 75 Saal ,Fitness Rahe Bermisaal), Fitness Assessment through Fit India App. Fit India Prabhatferi and Fit India Cyclothon across the country ,Standard operating procedure for Fit India Freedom Run 3.0 organized Fitness Program on 28th October 2022 at Mogappair West. Secretary Rev. Fr. Mathew Pallikunnel inaugrated the program at 11.30am from the premises of Mar Gregorios College in the presence of Principal Dr.M.Sivarajan and other dignitaries. The NSS volunteers were accompanied by Dr.V.Iyappan NSS Program Officer. They conducted 600m running for gils, pull ups for boys and ricket ball throw for girls.

The students of MGC which includes NSS volunteers (59) participated in the Fitness Program and emphasized on the modalities through which students could take care of their health and remain fit. This program also helps them out to increase their basic fitness components thereby minimizing injury so that they can stay fit in their lifetime. Physical activity or exercise will improve their health and reduce the risk of developing several diseases. Mainly the participants motivated to do any type of physical activities regularly to improve the quality of life. The college management and the principal appreciated the efforts of the students, staff and for conducting the Fitness Program.