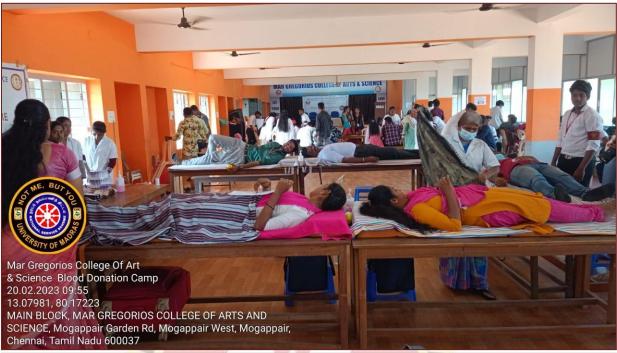

#### COASTAL CLEAN-UP DRIVE ON 17TH SEPTEMBER 2022

#### **REPORT**

In commemoration to the 75 years of Indian Independence (75 Suthanthira Thirunaal Amudha Peruvizha) and International Coastal Clean-up Day, Urbaser Sumeet in collaboration with Greater Chennai Corporation organized Coastal Clean-up drive on September 17th, at Thiruvanmyur Beach.

The students of MGC which includes NSS volunteers (25) participated in the beach clean-up and spread awareness to save the natural resourcesand to keep our environment clean. In this behaviour change intervention the objective was to emphasize on the duty as humans to dispose trash properly and realize it as a collective responsibility to keep the environment clean. All participants were provided with appreciation certificate. The NSS volunteers were accompanied by Dr.V.Iyappan NSS Program Officer of Mar Gregorios College.