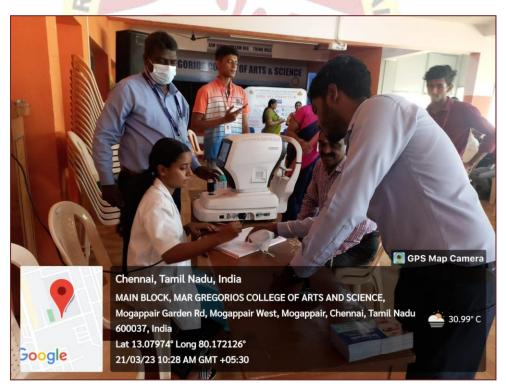

#### PROGRAMME SCHEDULE

- NAME OF THE EVENT: Independence Day
- DATE&VENUE: 15.08.2022
- AIM: celebrating Independence Day
- INAUGURAL ADDRESS: NSS P.O -Dr.V.Iyappan
- PRESIDENTIAL ADDRESS: PRINCIPAL -Dr.M.Sivarajan
- OUTCOME: People came to know about the disposal of waste, food service made the needy
- NUMBER OF PARTICIPANTS: NSS VOLUNTERS-35.

#### REPORT

On 15th August the independence day was celebrated with immense pleasure. The event took placein our college ground. The programme commenced by welcoming with parai and guard of honour in college ground. The file strength was 13 members and commander - Edward linil 3rd year B.com (general). The flag hoisting ceremony was done by the guest of the day. Vote of thanks by our NSS volunteer D.Roslin Theresa of BCA Shift.II and we conducted rally for clean city and urban waste and our NSS volunteer provided food for 75 people those who are in need.