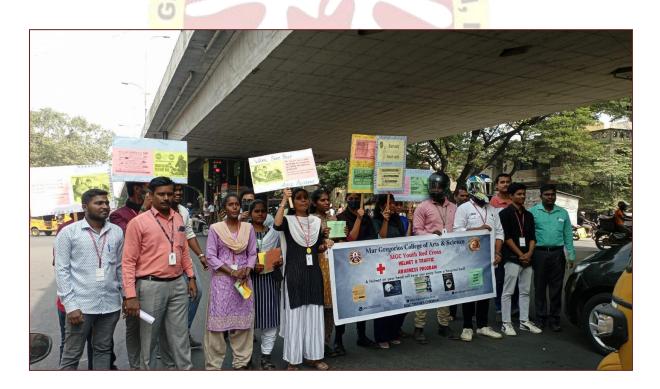

#### PROGRAMME SCHEDULE

- NAME OF THE EVENT: Independence Day
- DATE&VENUE: 15.08.2022
- AIM: celebrating Independence Day
- INAUGURAL ADDRESS: NSS P.O -Dr.V.Iyappan
- PRESIDENTIAL ADDRESS: PRINCIPAL -Dr.M.Sivarajan
- OUTCOME: People came to know about the disposal of waste, food service made the needy
- NUMBER OF PARTICIPANTS: NSS VOLUNTERS-35.

#### REPORT

On 15th August the independence day was celebrated with immense pleasure. The event took placein our college ground. The programme commenced by welcoming with parai and guard of honour in college ground. The file strength was 13 members and commander - Edward linil 3rd year B.com (general). The flag hoisting ceremony was done by the guest of the day. Vote of thanks by our NSS volunteer D.Roslin Theresa of BCA Shift.II and we conducted rally for clean city and urban waste and our NSS volunteer provided food for 75 people those who are in need.