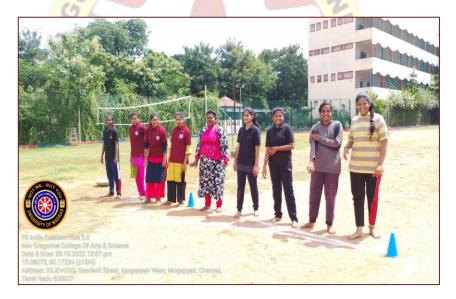

#### PROGRAMME SCHEDULE

- NAME OF THE EVENT: Fitness Program
- DATE&VENUE: 28.10.2022
- AIM: To aimed to encourage students to inculcate physical activities and sports in their everyday lives and daily routine.
- INAUGURAL ADDRESS: NSS P.O -Dr.V.Iyappan
- PRESIDENTIAL ADDRESS: Secretary –Rev.Fr.Mathew Pallikunnel
- OUTCOME: Through Program NSS students created awareness among the students about Physical Activities.

#### **REPORT**

In the commemoration to the Fit India Thematic Campaign (Azadi Ka 75 Saal ,Fitness Rahe Bermisaal), Fitness Assessment through Fit India App. Fit India Prabhatferi and Fit India Cyclothon across the country ,Standard operating procedure for Fit India Freedom Run 3.0 organized Fitness Program on 28th October 2022 at Mogappair West. Secretary Rev. Fr. Mathew Pallikunnel inaugrated the program at 11.30am from the premises of Mar Gregorios College in the presence of Principal Dr.M.Sivarajan and other dignitaries. The NSS volunteers were accompanied by Dr.V.Iyappan NSS Program Officer. They conducted 600m running for gils, pull ups for boys and ricket ball throw for girls.

The students of MGC which includes NSS volunteers (59) participated in the Fitness Program and emphasized on the modalities through which students could take care of their health and remain fit. This program also helps them out to increase their basic fitness components thereby minimizing injury so that they can stay fit in their lifetime. Physical activity or exercise will improve their health and reduce the risk of developing several diseases. Mainly the participants motivated to do any type of physical activities regularly to improve the quality of life. The college management and the principal appreciated the efforts of the students, staff and for conducting the Fitness Program.