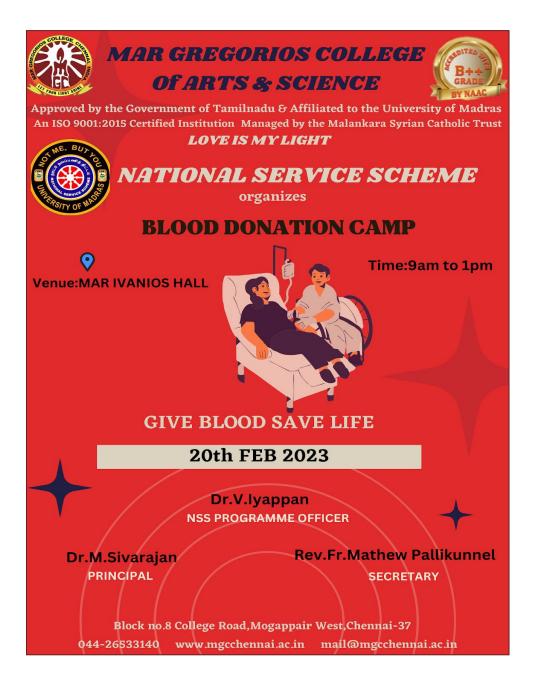

| +1      |

R. Grade



Affiliated to the University of Madras An ISO 9001:2015 certified Institution Mogappair West, Chennai-600 037

AQAR 2022-23



h. Onlo

Affiliated to the University of Madras An ISO 9001:2015 certified Institution Mogappair West, Chennai-600 037

**AQAR** 2022-23

### **PROGRAMME SCHEDULE**

NAME OF THE EVENT: BLOOD DONATION CAMP

**DATE & VENUE: 20.02.2023** 

AIM: To wipe off the scarcity of blood and ensure availability of safe and

quality blood andother blood components, round the clock and throughout the year

INAUGURAL ADDRESS: NSS P.O -Dr.V.lyappan

PRESIDENTIAL ADDRESS: Secretary - Rev.Fr.MathewPallikunnel

**OUTCOME**: Through this blood donation camp increase the stock of blood units in

blood vanbank to save human life

LET YOUR LIGHT

NUMBER OF PARTICIPATES: NSS VOLUNTEERS - 42



Affiliated to the University of Madras An ISO 9001:2015 certified Institution

Mogappair West, Chennai-600 037

AQAR 202