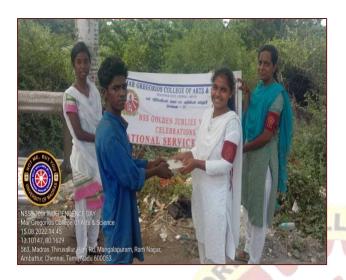

#### PROGRAMME SCHEDULE

- NAME OF THE EVENT: Independence Day
- DATE&VENUE: 15.08.2022
- AIM: celebrating Independence Day
- INAUGURAL ADDRESS: NSS P.O -Dr.V.Iyappan
- PRESIDENTIAL ADDRESS: PRINCIPAL -Dr.M.Sivarajan
- OUTCOME: People came to know about the disposal of waste, food service made the needy
- NUMBER OF PARTICIPANTS: NSS VOLUNTERS-35.

#### REPORT

On 15th August the independence day was celebrated with immense pleasure. The event took placein our college ground. The programme commenced by welcoming with parai and guard of honour in college ground. The file strength was 13 members and commander - Edward linil 3rd year B.com (general). The flag hoisting ceremony was done by the guest of the day. Vote of thanks by our NSS volunteer D.Roslin Theresa of BCA Shift.II and we conducted rally for clean city and urban waste and our NSS volunteer provided food for 75 people those who are in need.