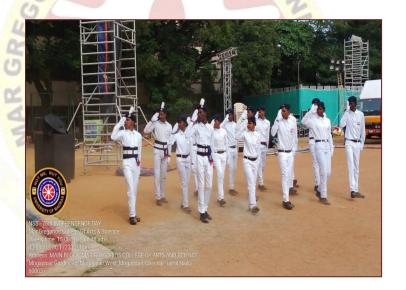

#### PROGRAMME SCHEDULE

- NAME OF THE EVENT: Independence Day
- DATE&VENUE: 15.08.2022
- AIM: celebrating Independence Day
- INAUGURAL ADDRESS: NSS P.O -Dr.V.Iyappan
- PRESIDENTIAL ADDRESS: PRINCIPAL -Dr.M.Sivarajan
- OUTCOME: People came to know about the disposal of waste, food service made the needy
- NUMBER OF PARTICIPANTS: NSS VOLUNTERS-35.

#### REPORT

On 15th August the independence day was celebrated with immense pleasure. The event took placein our college ground. The programme commenced by welcoming with parai and guard of honour in college ground. The file strength was 13 members and commander - Edward linil 3rd year B.com (general). The flag hoisting ceremony was done by the guest of the day. Vote of thanks by our NSS volunteer D.Roslin Theresa of BCA Shift.II and we conducted rally for clean city and urban waste and our NSS volunteer provided food for 75 people those who are in need.