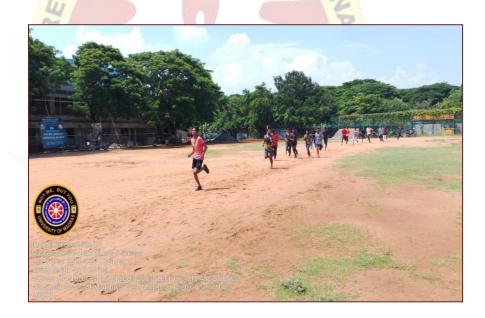

#### PROGRAMME SCHEDULE

- NAME OF THE EVENT: Fitness Program
- DATE&VENUE: 28.10.2022
- AIM: To aimed to encourage students to inculcate physical activities and sports in their everyday lives and daily routine.
- INAUGURAL ADDRESS: NSS P.O -Dr.V.Iyappan
- PRESIDENTIAL ADDRESS: Secretary –Rev.Fr.Mathew Pallikunnel
- OUTCOME: Through Program NSS students created awareness among the students about Physical Activities.

#### **REPORT**

In the commemoration to the Fit India Thematic Campaign (Azadi Ka 75 Saal ,Fitness Rahe Bermisaal), Fitness Assessment through Fit India App. Fit India Prabhatferi and Fit India Cyclothon across the country ,Standard operating procedure for Fit India Freedom Run 3.0 organized Fitness Program on 28th October 2022 at Mogappair West. Secretary Rev. Fr. Mathew Pallikunnel inaugrated the program at 11.30am from the premises of Mar Gregorios College in the presence of Principal Dr.M.Sivarajan and other dignitaries. The NSS volunteers were accompanied by Dr.V.Iyappan NSS Program Officer. They conducted 600m running for gils, pull ups for boys and ricket ball throw for girls.

The students of MGC which includes NSS volunteers (59) participated in the Fitness Program and emphasized on the modalities through which students could take care of their health and remain fit. This program also helps them out to increase their basic fitness components thereby minimizing injury so that they can stay fit in their lifetime. Physical activity or exercise will improve their health and reduce the risk of developing several diseases. Mainly the participants motivated to do any type of physical activities regularly to improve the quality of life. The college management and the principal appreciated the efforts of the students, staff and for conducting the Fitness Program.