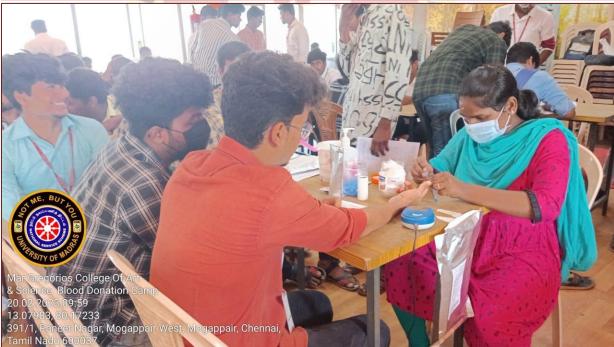

#### COASTAL CLEAN-UP DRIVE ON 17TH SEPTEMBER 2022

#### **REPORT**

In commemoration to the 75 years of Indian Independence (75 Suthanthira Thirunaal Amudha Peruvizha) and International Coastal Clean-up Day, Urbaser Sumeet in collaboration with Greater Chennai Corporation organized Coastal Clean-up drive on September 17th, at Thiruvanmyur Beach.

The students of MGC which includes NSS volunteers (25) participated in the beach clean-up and spread awareness to save the natural resourcesand to keep our environment clean. In this behaviour change intervention the objective was to emphasize on the duty as humans to dispose trash properly and realize it as a collective responsibility to keep the environment clean. All participants were provided with appreciation certificate. The NSS volunteers were accompanied by Dr.V.Iyappan NSS Program Officer of Mar Gregorios College.