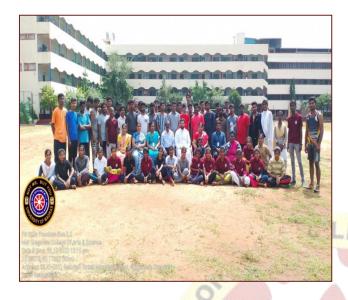

#### PROGRAMME SCHEDULE

- NAME OF THE EVENT: Independence Day
- DATE&VENUE: 15.08.2022
- AIM: celebrating Independence Day
- INAUGURAL ADDRESS: NSS P.O -Dr.V.Iyappan
- PRESIDENTIAL ADDRESS: PRINCIPAL -Dr.M.Sivarajan
- OUTCOME: People came to know about the disposal of waste, food service made the needy
- NUMBER OF PARTICIPANTS: NSS VOLUNTERS-35.

#### REPORT

On 15th August the independence day was celebrated with immense pleasure. The event took placein our college ground. The programme commenced by welcoming with parai and guard of honour in college ground. The file strength was 13 members and commander - Edward linil 3rd year B.com (general). The flag hoisting ceremony was done by the guest of the day. Vote of thanks by our NSS volunteer D.Roslin Theresa of BCA Shift.II and we conducted rally for clean city and urban waste and our NSS volunteer provided food for 75 people those who are in need.