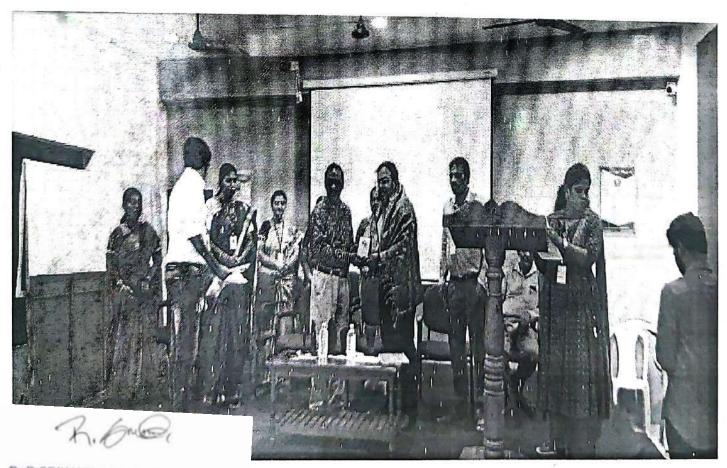

#### MAR GREGORIOS COLLEGE OF ARTS & SCIENCE DEPARTMENT OF COMMERCE, SHIFT-II REPORT ON TALLY PRIME

On 25th November 2022, Commerce department has renewed a MOU with tally solution for "Tally prime" on SKILL DEVELOPMENT Course. Our college Principal Dr.M.Sivarajan, Mr.T.Balachandar, Professor and Head of the Commerce Department ,Shift - I, Mrs.S.Prasanna Professor and Head of Department of Commerce, Shift -II and Mr.Meyyappan, Regional Manager Of tally Solutions signed the MOU. Vice principal of both the shifts, Tally organizers and coordinators of Vettri Education were present.

Thereupon the courses were started. Totally 29 students from various department joined the course and all the students were got benefitted.