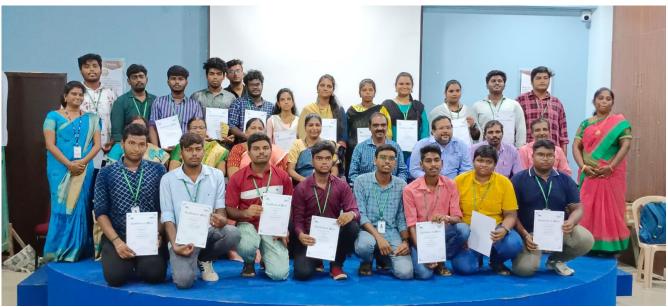

Thereupon the courses were started. Totally 29 students from various department joined the course and all the students were got benefitted.