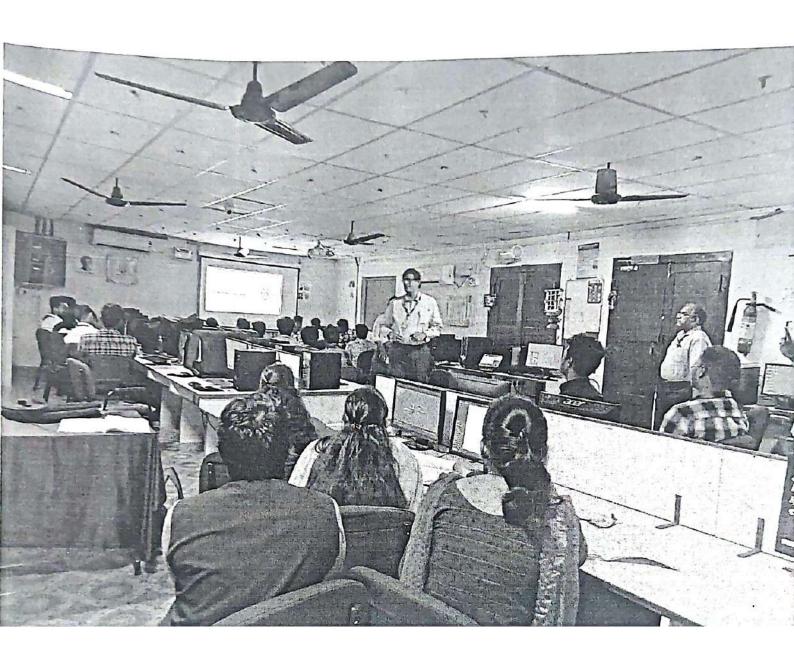

Thereupon the courses were started. Totally 29 students from various department joined the course and all the students were got benefitted.

#### Features of Tally Course

| a. | Course Fees         | Rs.3,000 per each student                     |
|----|---------------------|-----------------------------------------------|
| b. | Duration            | 60 hours                                      |
| c. | Time Schedule       | 11.30 AM to 1.00 PM                           |
| d. | Venue               | Vis.Com Lab                                   |
| e. | Mode of Examination | Online Test conducted by Tally Solutions      |
| f. | Scope               | International Recognition for Tally Solutions |
| g. | Placement           | Campus drive for Tally students               |