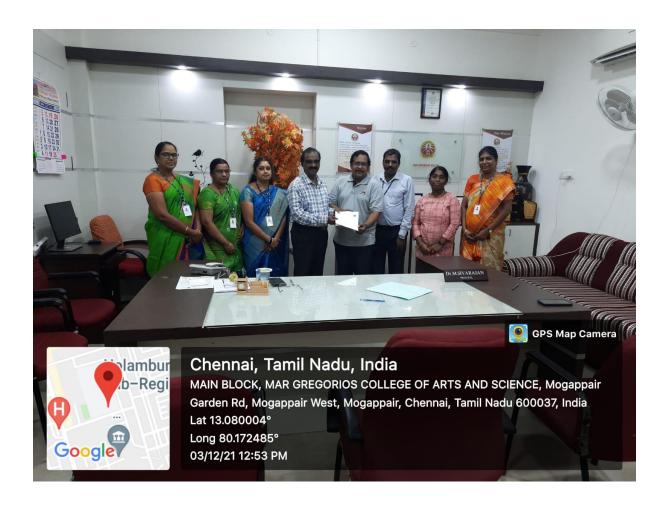

#### MAR GREGORIOS COLLEGE OF ARTS & SCIENCE DEPARTMENT OF COMMERCE, SHIFT-II REPORT ON TALLY PRIME

On 25th November 2022, Commerce department has renewed a MOU with tally solution for "Tally prime" on SKILL DEVELOPMENT Course. Our college Principal Dr.M.Sivarajan, Mr.T.Balachandar, Professor and Head of the Commerce Department ,Shift - I, Mrs.S.Prasanna Professor and Head of Department of Commerce, Shift -II and Mr.Meyyappan, Regional Manager Of tally Solutions signed the MOU. Vice principal of both the shifts, Tally organizers and coordinators of Vettri Education were present.