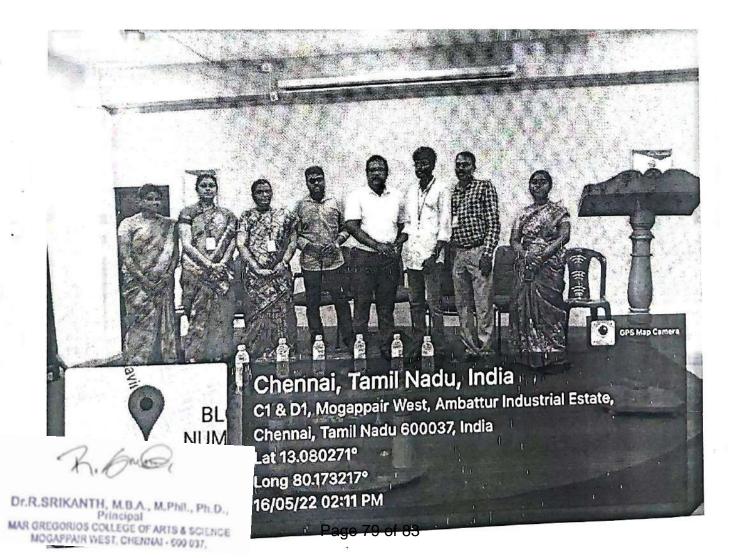

Thereupon the courses were started. Totally 29 students from various department joined the course and all the students were got benefitted.