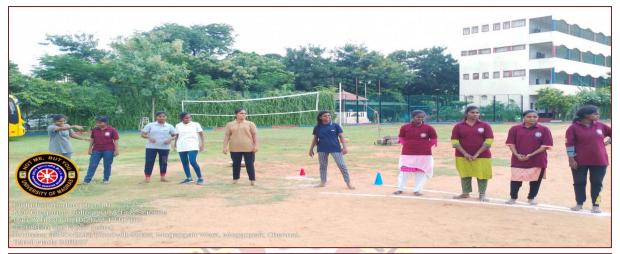

#### **REPORT**

The Department of Computer Application has organized a Five Days 'Life Skills Training on Physical Fitness' for II & III BCA students. The training was conducted by Physical Director, Dr.T.Christoper Nallarasu, from 1<sup>st</sup> August 2022 to 5<sup>th</sup> August 2022. The First day session was on the Basics of Physical Fitness, The Second day session was about Basic Yoga. The necessity and the purpose of doing Yoga were explained. Students actively involved and practiced Yoga. The Third day Session was on Abdomen Strengthening. Gym exercises were also a part of the session. Jogging was planned for the Fourth day. Students practiced the Life skills with a sporty spirit. The Open air ambience was an added advantage for this Successful training.

The last day of the session was made active with games. Students' feedbacks were positive. The feedbacks were recorded and filed for improvement. The Organizers and the Trainer were thanked for perfect coordination and effectiveness.