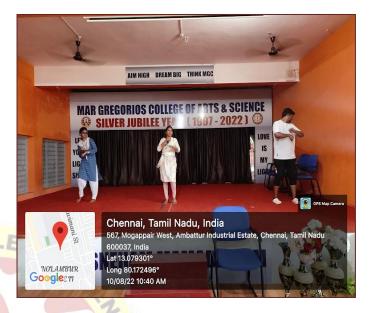

#### **REPORT**

The Department of Computer Application has organized a Five Days 'Life Skills Training on Physical Fitness' for II & III BCA students. The training was conducted by Physical Director, Dr.T.Christoper Nallarasu, from 1<sup>st</sup> August 2022 to 5<sup>th</sup> August 2022. The First day session was on the Basics of Physical Fitness, The Second day session was about Basic Yoga. The necessity and the purpose of doing Yoga were explained. Students actively involved and practiced Yoga. The Third day Session was on Abdomen Strengthening. Gym exercises were also a part of the session. Jogging was planned for the Fourth day. Students practiced the Life skills with a sporty spirit. The Open air ambience was an added advantage for this Successful training.

The last day of the session was made active with games. Students' feedbacks were positive. The feedbacks were recorded and filed for improvement. The Organizers and the Trainer were thanked for perfect coordination and effectiveness.