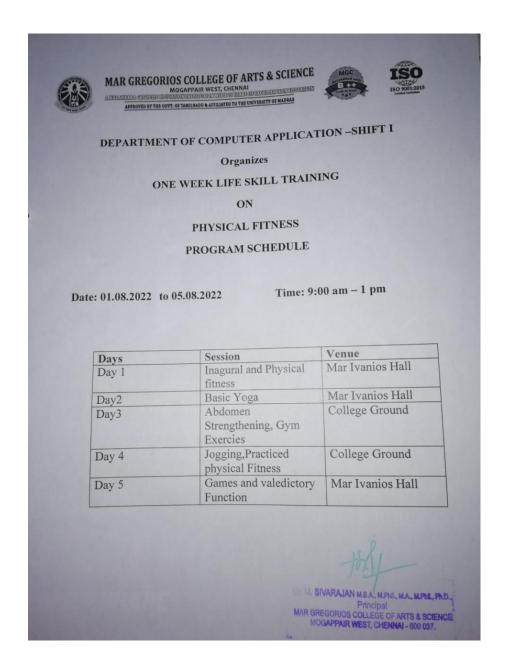

#### **REPORT**

The Department of Computer Application has organized a Five Days 'Life Skills Training on Physical Fitness' for II & III BCA students. The training was conducted by Physical Director, Dr.T.Christoper Nallarasu, from 1<sup>st</sup> August 2022 to 5<sup>th</sup> August 2022. The First day session was on the Basics of Physical Fitness, The Second day session was about Basic Yoga. The necessity and the purpose of doing Yoga were explained. Students actively involved and practiced Yoga. The Third day Session was on Abdomen Strengthening. Gym exercises were also a part of the session. Jogging was planned for the Fourth day. Students practiced the Life skills with a sporty spirit. The Open air ambience was an added advantage for this Successful training.

The last day of the session was made active with games. Students' feedbacks were positive. The feedbacks were recorded and filed for improvement. The Organizers and the Trainer were thanked for perfect coordination and effectiveness.