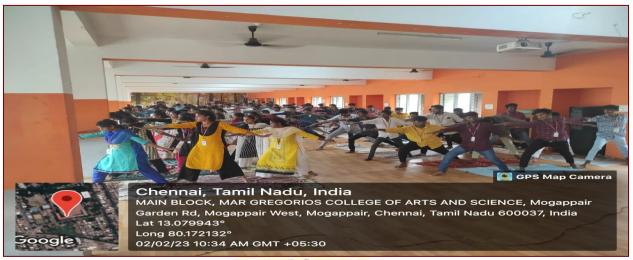

#### **REPORT**

The Department of Computer Application has organized a Five Days 'Life Skills Training on Physical Fitness' for II & III BCA students. The training was conducted by Physical Director, Dr.T.Christoper Nallarasu, from 1<sup>st</sup> August 2022 to 5<sup>th</sup> August 2022. The First day session was on the Basics of Physical Fitness, The Second day session was about Basic Yoga. The necessity and the purpose of doing Yoga were explained. Students actively involved and practiced Yoga. The Third day Session was on Abdomen Strengthening. Gym exercises were also a part of the session. Jogging was planned for the Fourth day. Students practiced the Life skills with a sporty spirit. The Open air ambience was an added advantage for this Successful training.

The last day of the session was made active with games. Students' feedbacks were positive. The feedbacks were recorded and filed for improvement. The Organizers and the Trainer were thanked for perfect coordination and effectiveness.