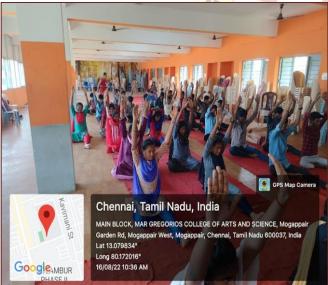

#### **REPORT**

The Department of Computer Application has organized a Five Days 'Life Skills Training on Physical Fitness' for II & III BCA students. The training was conducted by Physical Director, Dr.T.Christoper Nallarasu, from 1<sup>st</sup> August 2022 to 5<sup>th</sup> August 2022. The First day session was on the Basics of Physical Fitness, The Second day session was about Basic Yoga. The necessity and the purpose of doing Yoga were explained. Students actively involved and practiced Yoga. The Third day Session was on Abdomen Strengthening. Gym exercises were also a part of the session. Jogging was planned for the Fourth day. Students practiced the Life skills with a sporty spirit. The Open air ambience was an added advantage for this Successful training.