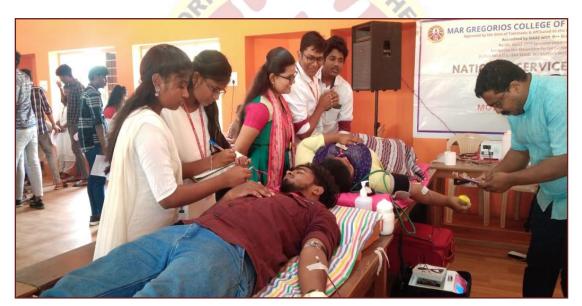

anios Hall. The NSS volunteers were accompanied by Dr.V.Iyappan NSS Program Officer.

The students of MGC which includes NSS volunteers (42) participate in the blood donation camp and donors donate their blood. Our NSS volunteers Co-operate and help with an respective staff in blood donation camp. The Adyar cancer institute appreciate the donors with their certificate. The college management and the principal appreciated the efforts of the students and the staff for conducting the Blood donation camp.

R. Grand



Affiliated to the University of Madras| An ISO 9001:2015 certified Institution **Mogappair West, Chennai-600 037** 

AQAR 2022-23





R. Grand



Affiliated to the University of Madras| An ISO 9001:2015 certified Institution **Mogappair West, Chennai-600 037** 

AQAR 2022-23







Dr.R.SRIKANTH, M.B.A., M.Phil., Ph.D., Principal MAR GREGORIOS COLLEGE OF ARTS & SCIENCE MOGAPPAIR WEST, CHENNAI - 600 037.



Affiliated to the University of Madras| An ISO 9001:2015 certified Institution **Mogappair West, Chennai-600 037** 

AQAR 2022-23

|              | Mar G                    | regorios Colleg            | e of Ar      | ts and science |                |
|--------------|--------------------------|----------------------------|--------------|----------------|----------------|
|              |                          | Block no. 08 college Road, | togappair we | et, Chennal-37 |                |
| -            |                          | National Ser               |              |                |                |
| Dete         |                          | Blood