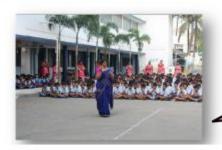

#### **REPORT**

The Department of Computer Application has organized a Five Days 'Life Skills Training on Physical Fitness' for II & III BCA students. The training was conducted by Physical Director, Dr.T.Christoper Nallarasu, from 1<sup>st</sup> August 2022 to 5<sup>th</sup> August 2022. The First day session was on the Basics of Physical Fitness, The Second day session was about Basic Yoga. The necessity and the purpose of doing Yoga were explained. Students actively involved and practiced Yoga. The Third day Session was on Abdomen Strengthening. Gym exercises were also a part of the session. Jogging was planned for the Fourth day. Students practiced the Life skills with a sporty spirit. The Open air ambience was an added advantage for this Successful training.

The last day of the session was made active with games. Students' feedbacks were positive. The feedbacks were recorded and filed for improvement. The Organizers and the Trainer were thanked for perfect coordination and effectiveness.