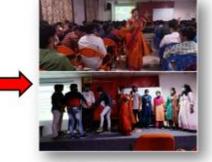

#### **REPORT**

The Department of Computer Application has organized a Five Days 'Life Skills Training on Physical Fitness' for II & III BCA students. The training was conducted by Physical Director, Dr.T.Christoper Nallarasu, from 1<sup>st</sup> August 2022 to 5<sup>th</sup> August 2022. The First day session was on the Basics of Physical Fitness, The Second day session was about Basic Yoga. The necessity and the purpose of doing Yoga were explained. Students actively involved and practiced Yoga. The Third day Session was on Abdomen Strengthening. Gym exercises were also a part of the session. Jogging was planned for the Fourth day. Students practiced the Life skills with a sporty spirit. The Open air ambience was an added advantage for this Successful training.

The last day of the session was made active with games. Students' feedbacks were positive. The feedbacks were recorded and filed for improvement. The Organizers and the Trainer were thanked for perfect coordination and effectiveness.