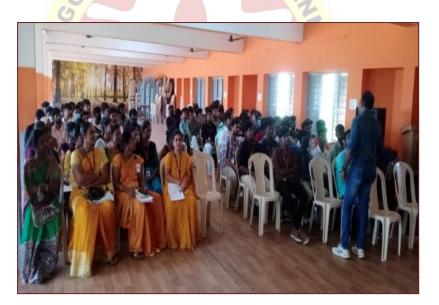

#### **REPORT**

The Department of Computer Application has organized a Five Days 'Life Skills Training on Physical Fitness' for II & III BCA students. The training was conducted by Physical Director, Dr.T.Christoper Nallarasu, from 1<sup>st</sup> August 2022 to 5<sup>th</sup> August 2022. The First day session was on the Basics of Physical Fitness, The Second day session was about Basic Yoga. The necessity and the purpose of doing Yoga were explained. Students actively involved and practiced Yoga. The Third day Session was on Abdomen Strengthening. Gym exercises were also a part of the session. Jogging was planned for the Fourth day. Students practiced the Life skills with a sporty spirit. The Open air ambience was an added advantage for this Successful training.

The last day of the session was made active with games. Students' feedbacks were positive. The feedbacks were recorded and filed for improvement. The Organizers and the Trainer were thanked for perfect coordination and effectiveness.