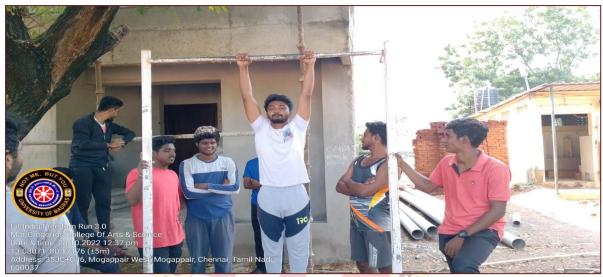

#### **REPORT**

The Department of Computer Application has organized a Five Days 'Life Skills Training on Physical Fitness' for II & III BCA students. The training was conducted by Physical Director, Dr.T.Christoper Nallarasu, from 1<sup>st</sup> August 2022 to 5<sup>th</sup> August 2022. The First day session was on the Basics of Physical Fitness, The Second day session was about Basic Yoga. The necessity and the purpose of doing Yoga were explained. Students actively involved and practiced Yoga. The Third day Session was on Abdomen Strengthening. Gym exercises were also a part of the session. Jogging was planned for the Fourth day. Students practiced the Life skills with a sporty spirit. The Open air ambience was an added advantage for this Successful training.

The last day of the session was made active with games. Students' feedbacks were positive. The feedbacks were recorded and filed for improvement. The Organizers and the Trainer were thanked for perfect coordination and effectiveness.