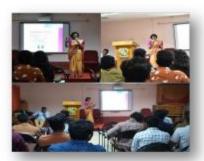

#### **REPORT**

The Department of Computer Application has organized a Five Days 'Life Skills Training on Physical Fitness' for II & III BCA students. The training was conducted by Physical Director, Dr.T.Christoper Nallarasu, from 1<sup>st</sup> August 2022 to 5<sup>th</sup> August 2022. The First day session was on the Basics of Physical Fitness, The Second day session was about Basic Yoga. The necessity and the purpose of doing Yoga were explained. Students actively involved and practiced Yoga. The Third day Session was on Abdomen Strengthening. Gym exercises were also a part of the session. Jogging was planned for the Fourth day. Students practiced the Life skills with a sporty spirit. The Open air ambience was an added advantage for this Successful training.

The last day of the session was made active with games. Students' feedbacks were positive. The feedbacks were recorded and filed for improvement. The Organizers and the Trainer were thanked for perfect coordination and effectiveness.