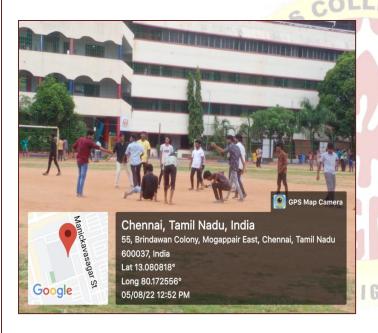

#### **REPORT**

The Department of Computer Application has organized a Five Days 'Life Skills Training on Physical Fitness' for II & III BCA students. The training was conducted by Physical Director, Dr.T.Christoper Nallarasu, from 1<sup>st</sup> August 2022 to 5<sup>th</sup> August 2022. The First day session was on the Basics of Physical Fitness, The Second day session was about Basic Yoga. The necessity and the purpose of doing Yoga were explained. Students actively involved and practiced Yoga. The Third day Session was on Abdomen Strengthening. Gym exercises were also a part of the session. Jogging was planned for the Fourth day. Students practiced the Life skills with a sporty spirit. The Open air ambience was an added advantage for this Successful training.

The last day of the session was made active with games. Students' feedbacks were positive. The feedbacks were recorded and filed for improvement. The Organizers and the Trainer were thanked for perfect coordination and effectiveness.