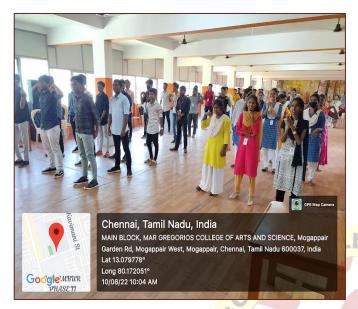

#### **REPORT**

The Department of Computer Application has organized a Five Days 'Life Skills Training on Physical Fitness' for II & III BCA students. The training was conducted by Physical Director, Dr.T.Christoper Nallarasu, from 1<sup>st</sup> August 2022 to 5<sup>th</sup> August 2022. The First day session was on the Basics of Physical Fitness, The Second day session was about Basic Yoga. The necessity and the purpose of doing Yoga were explained. Students actively involved and practiced Yoga. The Third day Session was on Abdomen Strengthening. Gym exercises were also a part of the session. Jogging was planned for the Fourth day. Students practiced the Life skills with a sporty spirit. The Open air ambience was an added advantage for this Successful training.