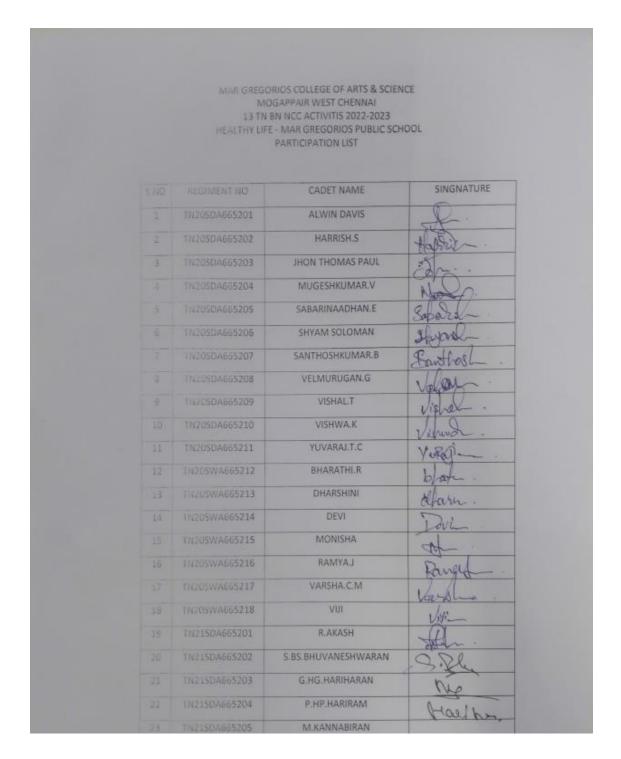

#### MARGREGORIOS COLLEGE OF ARTS & SCIENCE DEPARTMENT OF COMPUTER APPLICATIONS- SHIFT I ONE WEEK LIFE SKILL TRAINING ON PHYSICAL FITNESS ATTENDENCE SHEET 3.8.22 2.8.22 1.8.22 REGISTER | STUDENT NAME NUMBER Bylow Bigge BELLE III BCA Bush JERALD JAMES BUIL 212002947 Tribat The state MAHAMMAD ASIF ALI M. 212002948 III BCA 212002949 SANTHOSH R III BCA MOHMED RAFI PARVEZ S A 212002950 III BCA SANJAY B 212002951 Triarra HIBCA Thomas THOMAS SEBASTIAN 212002952 III BCA YOUN ARUN KUMAR D 212002953 III BCA (DE avo 212002954 ASBAN SUO S III BCA Barber. 212002955 AVINASH'S Baldh III BCA 212002956 BABUG III BCA DEVAR 212002957 III BCA DHANUSH SURYA 212002958 III BCA GNANAMUTHU A 212002959 III BCA HARISH GOKUL B 212002960 III BCA JAGADEESWARAN A R 212002961 JEBIN GNANA KAMALESH III BCA 212002962 III BCA MADHAN KUMAR G 212002963 HI BCA MANIKANDAN E 212002964 HIBCA 19 MICHAEL D NETTO 212002965 III BCA S POORNESH 212002966 III BCA ROHITH M 212002967 III BCA RUPANRAJ M 212002968