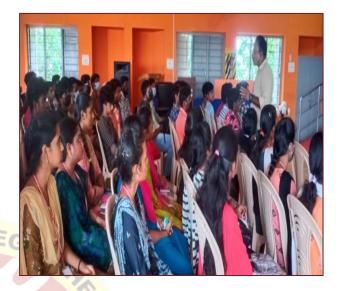

#### **REPORT**

The Department of Computer Application has organized a Five Days 'Life Skills Training on Physical Fitness' for II & III BCA students. The training was conducted by Physical Director, Dr.T.Christoper Nallarasu, from 1<sup>st</sup> August 2022 to 5<sup>th</sup> August 2022. The First day session was on the Basics of Physical Fitness, The Second day session was about Basic Yoga. The necessity and the purpose of doing Yoga were explained. Students actively involved and practiced Yoga. The Third day Session was on Abdomen Strengthening. Gym exercises were also a part of the session. Jogging was planned for the Fourth day. Students practiced the Life skills with a sporty spirit. The Open air ambience was an added advantage for this Successful training.

The last day of the session was made active with games. Students' feedbacks were positive. The feedbacks were recorded and filed for improvement. The Organizers and the Trainer were thanked for perfect coordination and effectiveness.