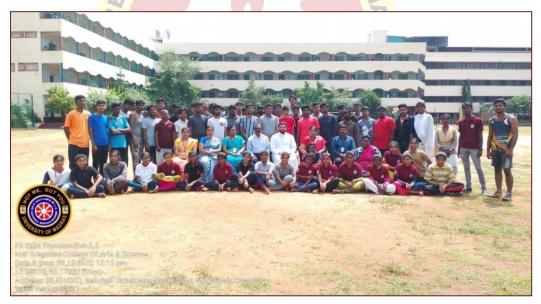

#### **REPORT**

The Department of Computer Application has organized a Five Days 'Life Skills Training on Physical Fitness' for II & III BCA students. The training was conducted by Physical Director, Dr.T.Christoper Nallarasu, from 1<sup>st</sup> August 2022 to 5<sup>th</sup> August 2022. The First day session was on the Basics of Physical Fitness, The Second day session was about Basic Yoga. The necessity and the purpose of doing Yoga were explained. Students actively involved and practiced Yoga. The Third day Session was on Abdomen Strengthening. Gym exercises were also a part of the session. Jogging was planned for the Fourth day. Students practiced the Life skills with a sporty spirit. The Open air ambience was an added advantage for this Successful training.

The last day of the session was made active with games. Students' feedbacks were positive. The feedbacks were recorded and filed for improvement. The Organizers and the Trainer were thanked for perfect coordination and effectiveness.