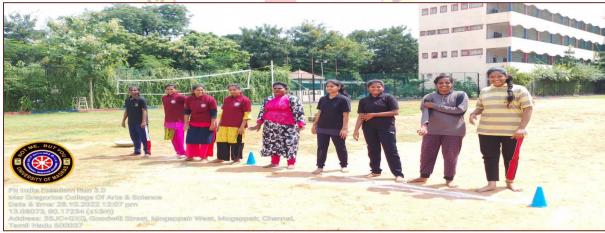

#### **REPORT**

The Department of Computer Application has organized a Five Days 'Life Skills Training on Physical Fitness' for II & III BCA students. The training was conducted by Physical Director, Dr.T.Christoper Nallarasu, from 1<sup>st</sup> August 2022 to 5<sup>th</sup> August 2022. The First day session was on the Basics of Physical Fitness, The Second day session was about Basic Yoga. The necessity and the purpose of doing Yoga were explained. Students actively involved and practiced Yoga. The Third day Session was on Abdomen Strengthening. Gym exercises were also a part of the session. Jogging was planned for the Fourth day. Students practiced the Life skills with a sporty spirit. The Open air ambience was an added advantage for this Successful training.

The last day of the session was made active with games. Students' feedbacks were positive. The feedbacks were recorded and filed for improvement. The Organizers and the Trainer were thanked for perfect coordination and effectiveness.