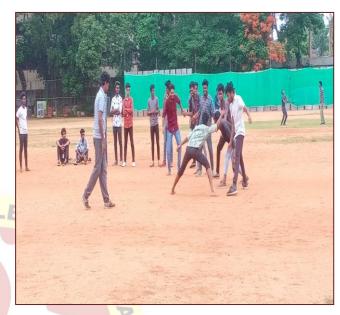

#### **REPORT**

The Department of Computer Application has organized a Five Days 'Life Skills Training on Physical Fitness' for II & III BCA students. The training was conducted by Physical Director, Dr.T.Christoper Nallarasu, from 1<sup>st</sup> August 2022 to 5<sup>th</sup> August 2022. The First day session was on the Basics of Physical Fitness, The Second day session was about Basic Yoga. The necessity and the purpose of doing Yoga were explained. Students actively involved and practiced Yoga. The Third day Session was on Abdomen Strengthening. Gym exercises were also a part of the session. Jogging was planned for the Fourth day. Students practiced the Life skills with a sporty spirit. The Open air ambience was an added advantage for this Successful training.