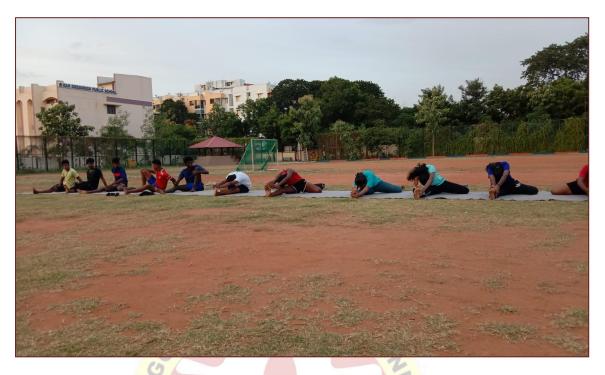

#### **REPORT**

The Department of Computer Application has organized a Five Days 'Life Skills Training on Physical Fitness' for II & III BCA students. The training was conducted by Physical Director, Dr.T.Christoper Nallarasu, from 1<sup>st</sup> August 2022 to 5<sup>th</sup> August 2022. The First day session was on the Basics of Physical Fitness, The Second day session was about Basic Yoga. The necessity and the purpose of doing Yoga were explained. Students actively involved and practiced Yoga. The Third day Session was on Abdomen Strengthening. Gym exercises were also a part of the session. Jogging was planned for the Fourth day. Students practiced the Life skills with a sporty spirit. The Open air ambience was an added advantage for this Successful training.

The last day of the session was made active with games. Students' feedbacks were positive. The feedbacks were recorded and filed for improvement. The Organizers and the Trainer were thanked for perfect coordination and effectiveness.