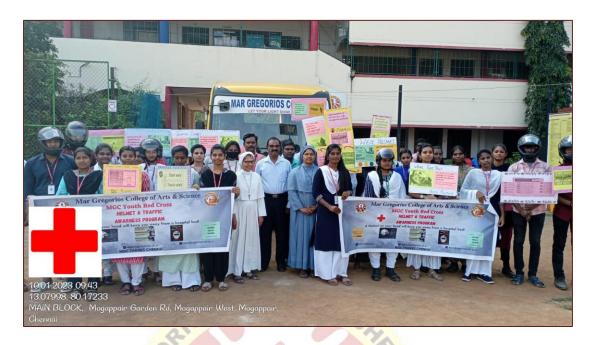

d further save human lives. The program also disclosed the new

traffic violation fine structure.

Around 60 YRC students were benefited. Dr.Hariswaran Convenor of Youth Red

Cross and co- convenor Dr. Venkatesan and Thirumangalam signal traffic inspector

Mr.Ranjith, concluded the event by thanking our students, the traffic police officers and their

team for the awareness program. He also requested students to be careful while driving on the

roads as accidents not only bring pain to the injured but also to the loved ones.

Dr.R.SRIKANTH, M.B.A., M.Phil., Ph.D., Principal

R. pro

MAR GREGORIOS COLLEGE OF ARTS & SCIENCE

MOGAPPAIR WEST, CHENNAI - 600 037.



Affiliated to the University of Madras| An ISO 9001:2015 certified Institution **Mogappair West, Chennai-600 037** 

AQAR 2022-23





R. Grade

Dr.R.SRIKANTH, M.B.A., M.Phil., Ph.D., Principal MAR GREGORIOS COLLEGE OF ARTS & SCIENCE MOGAPPAIR WEST, CHENNAI - 600 037.



Affiliated to the University of Madras| An ISO 9001:2015 certified Institution **Mogappair West, Chennai-600 037** 

AQAR 2022-23





R. Grand

Dr.R.SRIKANTH, M.B.A., M.Phil., Ph.D., Principal MAR GREGORIOS COLLEGE OF ARTS & SCIENCE MOGAPPAIR WEST, CHENNAI - 699 037.



Affiliated to the University of Madras| An ISO 9001:2015 certified Institution **Mogappair West, Chennai-600 037** 

AQAR 2022-23

## MAR GREGORIOS COLLEGE OF ARTS & SCIENCE MGC- YOUTH RED CROSS in association with IQAC organizes HELMET & TRAFFIC AWARENESS PROGRAMME 10<sup>TH</sup> JANUARY, 2023

#### ATTENDANCE SHEET

| S.No | Reg.No               | Name             | Class       | S