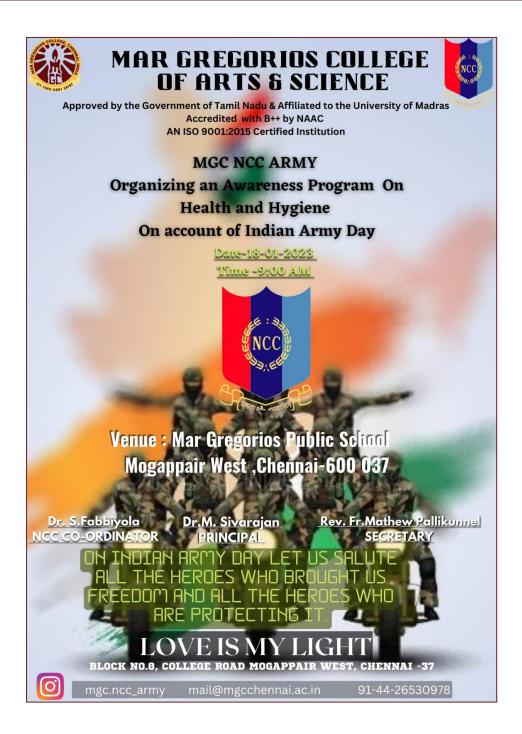

#### 3. LIFE SKILLS (YOGA, PHYSICAL FITNESS, HEALTH AND HYGIENE)

Life skills are abilities and behaviours that enable individuals to effectively handle the challenges and demands of everyday life. These skills are essential for personal development, social interaction, and overall well-being. Life skills encompass a broad range of capabilities.

- 1. **Yoga**: Yoga is a holistic practice that integrates physical postures (asanas), breathing techniques (pranayama), meditation, and relaxation to promote physical, mental, and spiritual well-being. The benefits of yoga include improved flexibility, strength, balance, stress reduction, and overall vitality. Practicing yoga regularly can enhance self-awareness, mindfulness, and inner peace.
- 2. Physical fitness: Physical fitness encompasses various aspects of health-related fitness, including cardiovascular endurance, muscular strength, muscular endurance, flexibility, and body composition. Engaging in regular physical activity, such as aerobic exercise, strength training, and flexibility exercises, is essential for maintaining optimal physical fitness. Physical fitness not only improves physical health but also enhances mood, cognitive function, and quality of life.
- 3. **Health**: Health encompasses physical, mental, and social well-being. Maintaining good health involves adopting healthy lifestyle habits, such as eating a balanced diet, staying physically active, getting enough sleep, managing stress, and avoiding harmful substances.
- 4. **Hygiene**: Hygiene refers to practices that promote cleanliness and prevent the spread of illness and disease. Personal hygiene habits include washing hands regularly, bathing or showering daily, brushing and flossing teeth, and maintaining clean clothes and surroundings. Good hygiene practices help prevent the transmission of harmful pathogens, reduce the risk of infections, and promote overall well-being.