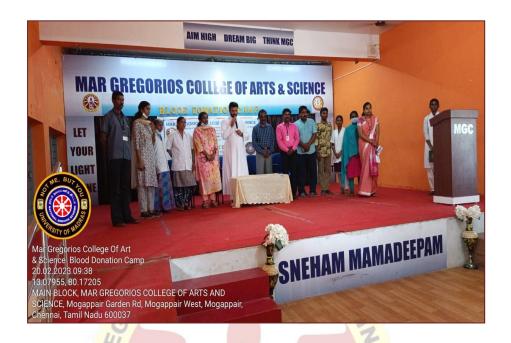

ram officer Dr.V.Iyapan and staff Coordinators Mrs. Saranya & Ms. Mariya Gloria. The blood donation camp was taken in Mar Gregorios College at Mar Ivanios Hall. The NSS volunteers were accompanied by Dr.V.Iyappan NSS Program Officer.

The students of MGC which includes NSS volunteers (42) participate in the blood donation camp and donors donate their blood. Our NSS volunteers Co-operate and help with an respective staff in blood donation camp. The Adyar cancer institute appreciate the donors with their certificate. The college management and the principal appreciated the efforts of the students and the staff for conducting the Blood donation camp.

R. Grand



Affiliated to the University of Madras| An ISO 9001:2015 certified Institution **Mogappair West, Chennai-600 037** 

AQAR 2022-23





R. Grand



Affiliated to the University of Madras| An ISO 9001:2015 certified Institution **Mogappair West, Chennai-600 037** 

AQAR 2022-23







Dr.R.SRIKANTH, M.B.A., M.Phil., Ph.D., Principal MAR GREGORIOS COLLEGE OF ARTS & SCIENCE MOGAPPAIR WEST, CHENNAI - 600 037.



Affiliated to the University of Madras| An ISO 9001:2015 certified Institution **Mogappair West, Chennai-600 037** 

AQAR 2022-23

|              | Mar G                    | regorios Colleg            | e of Ar      | ts and science |                |
|--------------|--------------------------|----------------------------|--------------|----------------|----------------|
|              |                          | Block no. 08 college Road, | togappair we | et, Chennal-37 |                |
| -            |