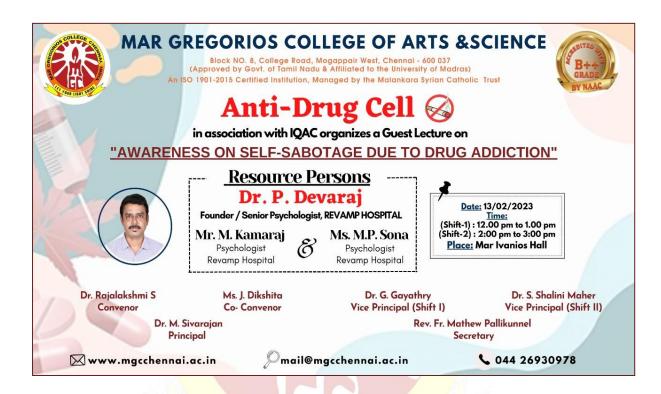

| 11- | 532201031 |                         | M: (om                 | Totalita  | Good.                   | Manjo<br>Adelin |
| 12  | 5322010   |                         | M.Com                  | I St Stup |                         | Sugar           |
| 13  | 532201    |                         | M.com                  | I Shift   | - Oferen                | White           |
| 14  | 5322010   | S. NIVETHA              | M. Com                 | 1 Shift   | Ctood ·                 | COTORA          |
|     |           |                         |                        |           |                         |                 |

IFT YOUR LIGHT SHINE

R. Como



Affiliated to the University of Madras| An ISO 9001:2015 certified Institution **Mogappair West, Chennai-600 037** 

AQAR 2022-23



TET YOUR LIGHT SHINE

R. Grand



Affiliated to the University of Madras An ISO 9001:2015 certified Institution Mogappair West, Chennai-600 037

**AQAR** 2022-23



# MAR GREGORIOS COLLEGE OF ARTS & SCIENCE ANTI-DRUG CELL

# PROGRAM SCHEDULE FOR THE GUEST LECTURE ON "AWARENESS ON SELF-SABOTAGE DUE TO DRUG ADDICTION"

Venue: Mar Ivanios Hall Date: 13.02.2023 (Monday)

M.C: Mathiarasi, II B.Com(C.S.)-A, Shift-1

12:00 PM - Invocation.

12:05 PM Welcome Address by Dr. RAJALAKSHMI S, Convenor of Anti-Drug Cell.

12:10 PM Blessings by Rev.Fr. MATHEW PALLIKUNNEL, Secretary.

12:15 PM - Felicitation by Dr. M. SIVARAJAN, Principal.

12:20 PM - Session - I Presented by Resource Person for shift - I students.

01:10 PM Lunch Break.

02:00 PM - Session - II Presented by Resource Person for shift -