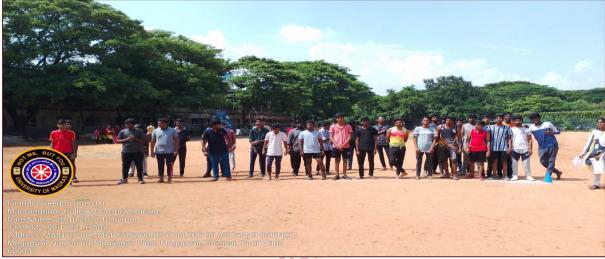

#### **REPORT**

The Department of Computer Application has organized a Five Days 'Life Skills Training on Physical Fitness' for II & III BCA students. The training was conducted by Physical Director, Dr.T.Christoper Nallarasu, from 1<sup>st</sup> August 2022 to 5<sup>th</sup> August 2022. The First day session was on the Basics of Physical Fitness, The Second day session was about Basic Yoga. The necessity and the purpose of doing Yoga were explained. Students actively involved and practiced Yoga. The Third day Session was on Abdomen Strengthening. Gym exercises were also a part of the session. Jogging was planned for the Fourth day. Students practiced the Life skills with a sporty spirit. The Open air ambience was an added advantage for this Successful training.

The last day of the session was made active with games. Students' feedbacks were positive. The feedbacks were recorded and filed for improvement. The Organizers and the Trainer were thanked for perfect coordination and effectiveness.