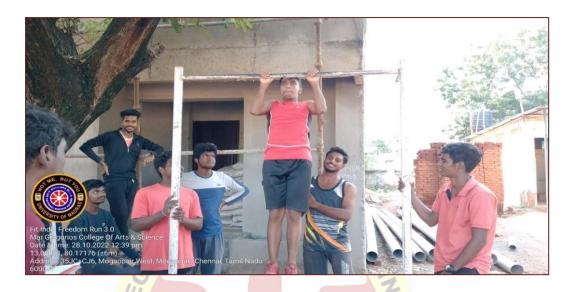

#### **REPORT**

The Department of Computer Application has organized a Five Days 'Life Skills Training on Physical Fitness' for II & III BCA students. The training was conducted by Physical Director, Dr.T.Christoper Nallarasu, from 1<sup>st</sup> August 2022 to 5<sup>th</sup> August 2022. The First day session was on the Basics of Physical Fitness, The Second day session was about Basic Yoga. The necessity and the purpose of doing Yoga were explained. Students actively involved and practiced Yoga. The Third day Session was on Abdomen Strengthening. Gym exercises were also a part of the session. Jogging was planned for the Fourth day. Students practiced the Life skills with a sporty spirit. The Open air ambience was an added advantage for this Successful training.

The last day of the session was made active with games. Students' feedbacks were positive. The feedbacks were recorded and filed for improvement. The Organizers and the Trainer were thanked for perfect coordination and effectiveness.