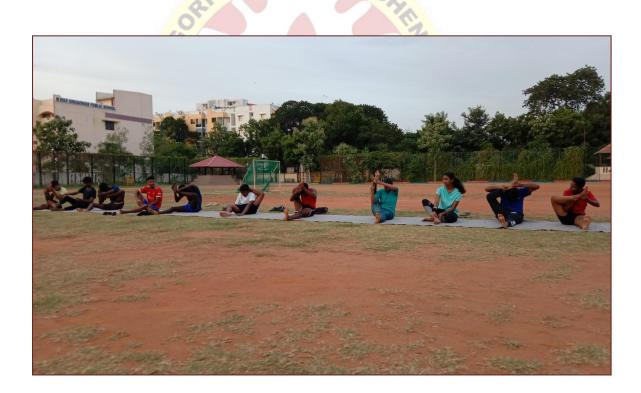

#### **REPORT**

The Department of Computer Application has organized a Five Days 'Life Skills Training on Physical Fitness' for II & III BCA students. The training was conducted by Physical Director, Dr.T.Christoper Nallarasu, from 1<sup>st</sup> August 2022 to 5<sup>th</sup> August 2022. The First day session was on the Basics of Physical Fitness, The Second day session was about Basic Yoga. The necessity and the purpose of doing Yoga were explained. Students actively involved and practiced Yoga. The Third day Session was on Abdomen Strengthening. Gym exercises were also a part of the session. Jogging was planned for the Fourth day. Students practiced the Life skills with a sporty spirit. The Open air ambience was an added advantage for this Successful training.

The last day of the session was made active with games. Students' feedbacks were positive. The feedbacks were recorded and filed for improvement. The Organizers and the Trainer were thanked for perfect coordination and effectiveness.