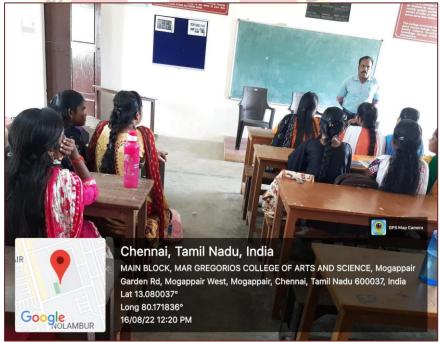

#### **REPORT**

The Department of Computer Application has organized a Five Days 'Life Skills Training on Physical Fitness' for II & III BCA students. The training was conducted by Physical Director, Dr.T.Christoper Nallarasu, from 1<sup>st</sup> August 2022 to 5<sup>th</sup> August 2022. The First day session was on the Basics of Physical Fitness, The Second day session was about Basic Yoga. The necessity and the purpose of doing Yoga were explained. Students actively involved and practiced Yoga. The Third day Session was on Abdomen Strengthening. Gym exercises were also a part of the session. Jogging was planned for the Fourth day. Students practiced the Life skills with a sporty spirit. The Open air ambience was an added advantage for this Successful training.