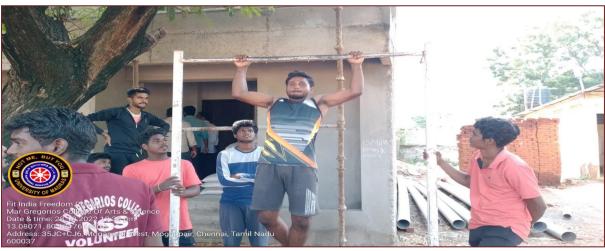

#### **REPORT**

The Department of Computer Application has organized a Five Days 'Life Skills Training on Physical Fitness' for II & III BCA students. The training was conducted by Physical Director, Dr.T.Christoper Nallarasu, from 1<sup>st</sup> August 2022 to 5<sup>th</sup> August 2022. The First day session was on the Basics of Physical Fitness, The Second day session was about Basic Yoga. The necessity and the purpose of doing Yoga were explained. Students actively involved and practiced Yoga. The Third day Session was on Abdomen Strengthening. Gym exercises were also a part of the session. Jogging was planned for the Fourth day. Students practiced the Life skills with a sporty spirit. The Open air ambience was an added advantage for this Successful training.

The last day of the session was made active with games. Students' feedbacks were positive. The feedbacks were recorded and filed for improvement. The Organizers and the Trainer were thanked for perfect coordination and effectiveness.