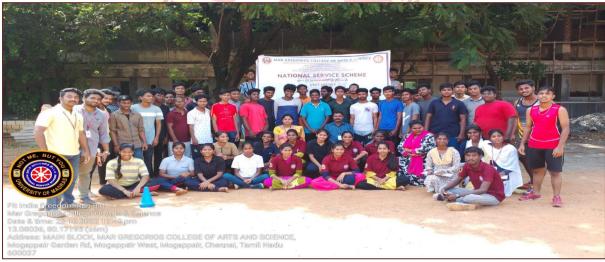

#### **REPORT**

The Department of Computer Application has organized a Five Days 'Life Skills Training on Physical Fitness' for II & III BCA students. The training was conducted by Physical Director, Dr.T.Christoper Nallarasu, from 1<sup>st</sup> August 2022 to 5<sup>th</sup> August 2022. The First day session was on the Basics of Physical Fitness, The Second day session was about Basic Yoga. The necessity and the purpose of doing Yoga were explained. Students actively involved and practiced Yoga. The Third day Session was on Abdomen Strengthening. Gym exercises were also a part of the session. Jogging was planned for the Fourth day. Students practiced the Life skills with a sporty spirit. The Open air ambience was an added advantage for this Successful training.

The last day of the session was made active with games. Students' feedbacks were positive. The feedbacks were recorded and filed for improvement. The Organizers and the Trainer were thanked for perfect coordination and effectiveness.