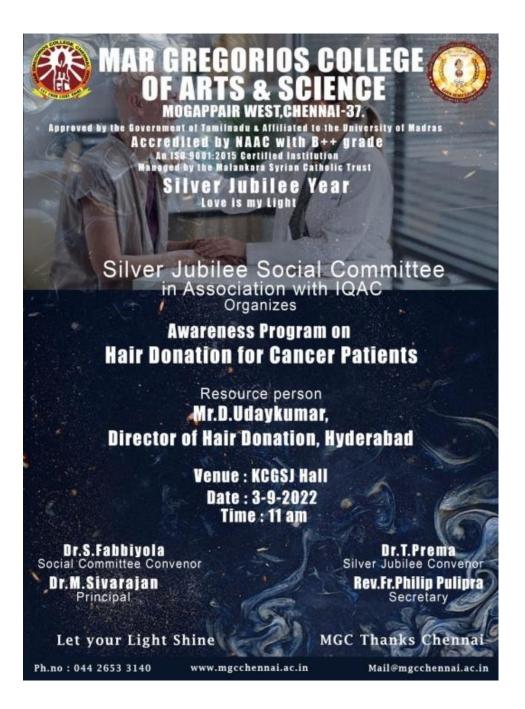

42. Prakash D

#### III YEAR:

- 1. Pujashree
- 2. Siddarth Gupta
- 3. Kailash D
- 4. Saran
- 5. Vishal K
- 6. Gokula Krishnan
- 7. Karthikeyan P
- 8. Jabes John Wesley
- 9. B Mosses
- 10. E Jothi
- 11. Bharath L
- 12. Teja D
- 13. V Mouli Ganesh
- 14. Anusha
- 15. K Ramya
- 16. Preetha S
- 17. K C Kavinetthra
- 18. P Monika
- 19. E Sangeetha
- 20. Tharani A
- 21. Vanitha P



Dr.R.SRIKANTH, M.B.A., M.Phil., Ph.D., Principal MAR GREGORIOS COLLEGE OF ARTS & SCIENCE MOGAPPAIR WEST, CHENNAL - 600 037.

R. Gruso



Affiliated to the University of Madras An ISO 9001:2015 certified Institution Mogappair West, Chennai-600 037

**AQAR** 2022-23





IFT YOUR LIGHT SHINE



Affiliated to the University of Madras An ISO 9001:2015 certified Institution Mogappair West, Chennai-600 037

AQAR 2022-23



R. Grade

Affiliated to the University of Madras An ISO 9001:2015 certified Institution

Mogappair West, Chennai-600 037

AQAR 2022-23

#### **REPORT**

The Awareness Program on "HAIR DONATION FOR CANCER PATIENTS" was organised by "Silver Jubilee Social Committee" for the hair donors, NCC cadets & NSS students at "Mar Gregorios College of Arts & Science" on 03<sup>rd</sup> September 2022.

The awareness talk started at around 12noon with a word of prayer by Sr.Celene which was followed by the welcome address by Dr.S.Fabbiyola (Social Committee Incharge). The resource person, Mr .D. UdayKumar, Director of Hyderabad Hair Donation started the session. He explained about the importance of hair donation and the process involved after donating hair, the minimum length needed etc. He was honour