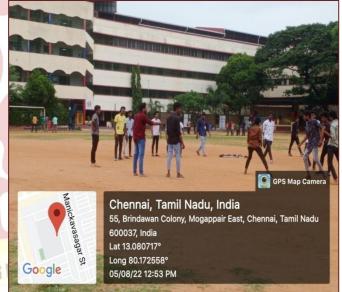

#### **REPORT**

The Department of Computer Application has organized a Five Days 'Life Skills Training on Physical Fitness' for II & III BCA students. The training was conducted by Physical Director, Dr.T.Christoper Nallarasu, from 1<sup>st</sup> August 2022 to 5<sup>th</sup> August 2022. The First day session was on the Basics of Physical Fitness, The Second day session was about Basic Yoga. The necessity and the purpose of doing Yoga were explained. Students actively involved and practiced Yoga. The Third day Session was on Abdomen Strengthening. Gym exercises were also a part of the session. Jogging was planned for the Fourth day. Students practiced the Life skills with a sporty spirit. The Open air ambience was an added advantage for this Successful training.

The last day of the session was made active with games. Students' feedbacks were positive. The feedbacks were recorded and filed for improvement. The Organizers and the Trainer were thanked for perfect coordination and effectiveness.