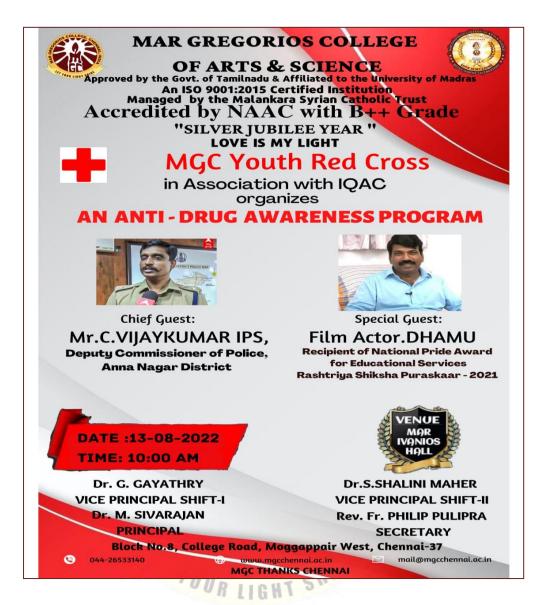

122103150               | JAYA PRAKASH M           | II BCOM(CS) | Present |
| 120 | 122103151               | JETSON D                 | II BCOM(CS) | Present |
| 121 | 122103152               | JOSHUA L                 | II BCOM(CS) | Present |
| 122 | 122103153               | KAMAL S                  | II BCOM(CS) | Present |
| 123 | 122103154               | KARTHICK K               | II BCOM(CS) | Present |
| 124 | 122103155               | KARTHIK R                | II BCOM(CS) | Present |
| 125 | 122103156               | KISHORE P                | II BCOM(CS) | Present |
| 126 | 122103157               | KISHORE S                | II BCOM(CS) | Present |



Affiliated to the University of Madras An ISO 9001:2015 certified Institution Mogappair West, Chennai-600 037

AQAR 2022-23



Dr.R.SRIKANTH, M.B.A., M.Phil., Ph.D., Principal MAR GREGORIOS COLLEGE OF ARTS & SCIENCE

MOGAPPAIR WEST, CHENNAI - 600 037.

#### AQAR 2022-23

## MGC YOUTH RED CROSS Organizes "AN ANTI – DRUG AWARENESS PROGRAM"

DATE: 13th August 2022

**VENUE: Mar Ivanios Hall** 

#### PROGRAMME SCHEDULE

MASTER OF CEREMONY- Mr. Jachin Christopher & Ms. Manisha, III B.Com

10:00am -Prayer song

10:01am - Tamil Thai Vazhthu

10:02am – Lighting of kuthu vilakku (Secretary, Principal, Chief Guest, Vice-Principals')

10:04am - Welcome address- Mr B. Hariswaran, Convener

10:06am - Blessings- Secretary - Rev. Fr. Philip Pulipra

10:07am - The Guest of Honour

10:08am – Felicitation by Principal – Dr. M.Sivarajan

10:10am – Address by the Chief Guest – Mr. C. Vijayakumar,

**Deputy Commissioner of Police**