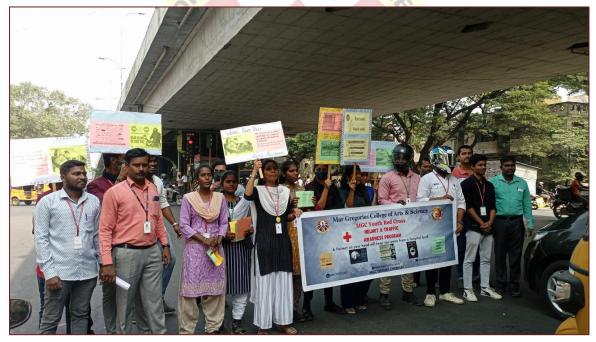

uded the event by thanking our students, the traffic police officers and their

team for the awareness program. He also requested students to be careful while driving on the

roads as accidents not only bring pain to the injured but also to the loved ones.

Dr.R.SRIKANTH, M.B.A., M.Phil., Ph.D., Principal

R. pro

MAR GREGORIOS COLLEGE OF ARTS & SCIENCE

MOGAPPAIR WEST, CHENNAI - 600 037.



Affiliated to the University of Madras| An ISO 9001:2015 certified Institution **Mogappair West, Chennai-600 037** 

AQAR 2022-23





R. Grade

Dr.R.SRIKANTH, M.B.A., M.Phil., Ph.D., Principal MAR GREGORIOS COLLEGE OF ARTS & SCIENCE MOGAPPAIR WEST, CHENNAI - 600 037.



Affiliated to the University of Madras| An ISO 9001:2015 certified Institution **Mogappair West, Chennai-600 037** 

AQAR 2022-23





R. Grand

Dr.R.SRIKANTH, M.B.A., M.Phil., Ph.D., Principal MAR GREGORIOS COLLEGE OF ARTS & SCIENCE MOGAPPAIR WEST, CHENNAI - 699 037.



Affiliated to the University of Madras| An ISO 9001:2015 certified Institution **Mogappair West, Chennai-600 037** 

AQAR 2022-23

## MAR GREGORIOS COLLEGE OF ARTS & SCIENCE MGC- YOUTH RED CROSS in association with IQAC organizes HELMET & TRAFFIC AWARENESS PROGRAMME 10<sup>TH</sup> JANUARY, 2023

#### ATTENDANCE SHEET

| S.No | Reg.No               | Name             | Class       | Shift | Cell No       | Signature  |
|------|----------------------|------------------|-------------|-------|---------------|------------|
| (4)  | 412102608            | A. HONESHA       | TEBA        | 1     | 1200303614    | 1 Pring    |
| 2.   | 412102601            | F.