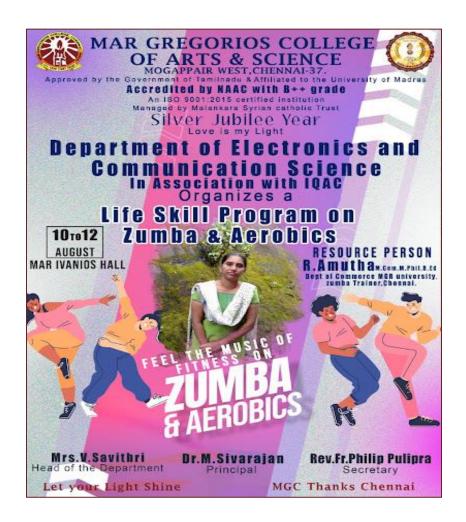

|            | GHE                                                                                                   |
| H | OD               |            |            | PRINCIPAL                                                                                             |
|   | 4                |            |            | Dr. M. SIVARAJAN M.B.A., M.Phil., M.A. Principal MAR GREGORIOS COLLEGE OF ART MOGAPPAIR WEST, CHENNAI |

Dr.R.SRIKANTH, M.B.A., M.Phil., Ph.D., Principal MAR GREGORIOS COLLEGE OF ARTS & SCIENCE MOGAPPAIR WEST, CHENNAI - 600 037.

R. Grand



Affiliated to the University of Madras An ISO 9001:2015 certified Institution

Mogappair West, Chennai-600 037

AQAR 2022-23

#### DEPARTMENT OF ELECTRONICS AND COMMUNICATION SCIENCE

#### LIFE SKILL PROGRAM

(ZOOMBA AND AEROBICS)



R. Grand

#### DEPARTMENT OF ELECTRONICS AND COMMUNICATION SCIENCE

Life skill program

(Zoomba and Aerobics)

10/08/2022To 12/08/2022

Programme schedule (DAY1,2 and Day3)

Master of Ceremony M. Shalini of III ECS.

9.30 A.M Prayer Mrs. Maxin Poppy Rose

9.35 A.M Welcome & Introduction to Chief Guest

Ms. Shalini III ECS

9.40 A.M Session by Resource Person

R. AMUTHA M.com, M. Phil, B.Ed.,

Assistant Professor Dept of Commerce

MGR University Chennai and Zoomba and Aerobics Trainer

1.00 P.M Vote of Thanks S.Sneha II ECS

Dr.R.SRIKANTH, M.B.A., M.Phil., Ph.D., Principal MAR GREGORIOS COLLEGE OF ARTS & SCIENCE

MOGAPPAIR WEST, CHENNAI - 600 037.

Affiliated to the University of Madras An ISO 9001:2015 certified Institution

Mogappair West, Chennai-600 037

AQAR 2022-23

#### **REPORT**