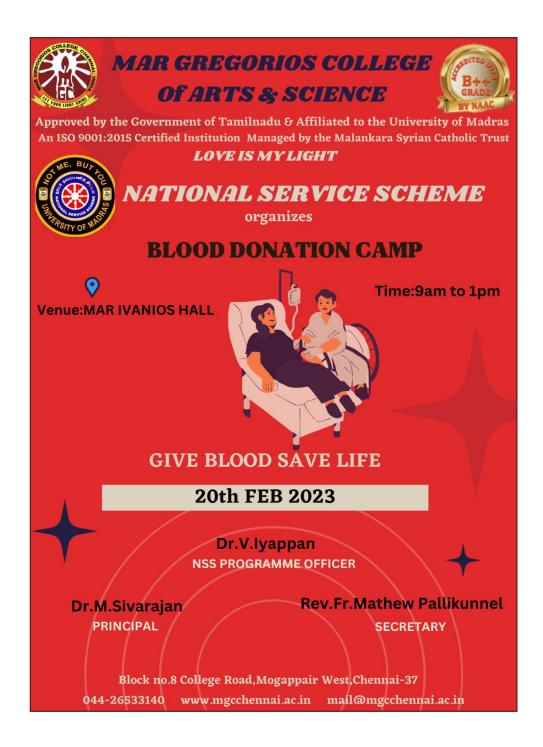

| MAD CO- Pri                                                                               | ncipal               |
| CONTRIBUTION OF THE PROPERTY O | MAR GREGORIOS COLI                                                                        | LEGE OF ARTS & SCIEN |

R. Grand



Affiliated to the University of Madras An ISO 9001:2015 certified Institution Mogappair West, Chennai-600 037

AQAR 2022-23



R. Grand

Affiliated to the University of Madras An ISO 9001:2015 certified Institution Mogappair West, Chennai-600 037

**AQAR** 2022-23

NAME OF THE EVENT: BLOOD DONATION CAMP

**DATE & VENUE: 20.02.2023** 

AIM: To wipe off the scarcity of blood and ensure availability of safe and quality blood and other blood components, round the clock and throughout the year.

INAUGURAL ADDRESS: NSS P.O -Dr.V.Iyappan

PRESIDENTIAL ADDRESS: Secretary - Rev.Fr.MathewPallikunnel

LET YOUR LIGHT

**OUTCOME**: Through this blood donation camp increase the stock of blood units in blood bank to save human life

NUMBER OF PARTICIPATES: NSS VOLUNTEERS - 42

AQAR 2022-23

#### **REPORT**

Voluntary Blood Donation programme is the foundation for safe and quality Blood Transfusion Service as the blood collecti