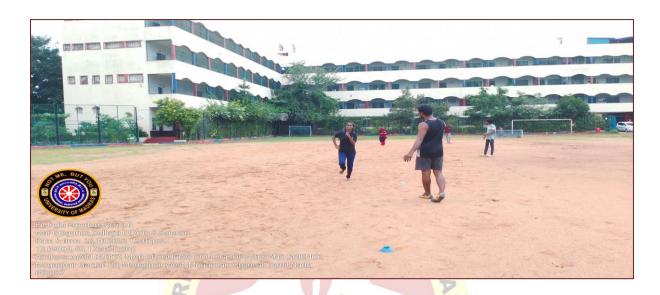

#### **REPORT**

The Department of Computer Application has organized a Five Days 'Life Skills Training on Physical Fitness' for II & III BCA students. The training was conducted by Physical Director, Dr.T.Christoper Nallarasu, from 1<sup>st</sup> August 2022 to 5<sup>th</sup> August 2022. The First day session was on the Basics of Physical Fitness, The Second day session was about Basic Yoga. The necessity and the purpose of doing Yoga were explained. Students actively involved and practiced Yoga. The Third day Session was on Abdomen Strengthening. Gym exercises were also a part of the session. Jogging was planned for the Fourth day. Students practiced the Life skills with a sporty spirit. The Open air ambience was an added advantage for this Successful training.

The last day of the session was made active with games. Students' feedbacks were positive. The feedbacks were recorded and filed for improvement. The Organizers and the Trainer were thanked for perfect coordination and effectiveness.