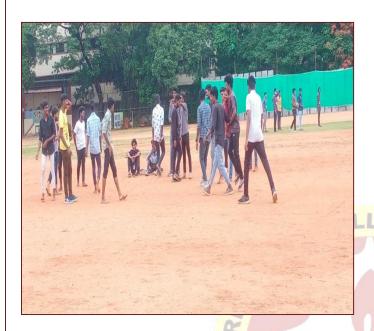

#### **REPORT**

The Department of Computer Application has organized a Five Days 'Life Skills Training on Physical Fitness' for II & III BCA students. The training was conducted by Physical Director, Dr.T.Christoper Nallarasu, from 1<sup>st</sup> August 2022 to 5<sup>th</sup> August 2022. The First day session was on the Basics of Physical Fitness, The Second day session was about Basic Yoga. The necessity and the purpose of doing Yoga were explained. Students actively involved and practiced Yoga. The Third day Session was on Abdomen Strengthening. Gym exercises were also a part of the session. Jogging was planned for the Fourth day. Students practiced the Life skills with a sporty spirit. The Open air ambience was an added advantage for this Successful training.