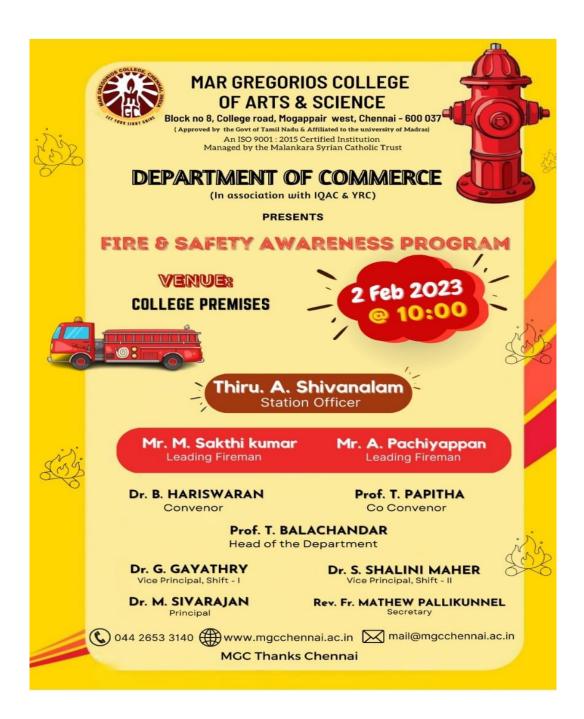

| 425  | YES  | YES  | Haspan          |
|  | JENITHA JANET J  | Yes  | yes  | yes  | - Danielan Jami |
|  | KETRIHANA N      | Ves  | Yes  | yes  | Keerthange A    |
|  | KEERTHIKAS       | yes  | Yes  | Yes  | 3-keerttiik     |
|  | LOGESHWAREM      | Yes  | Yes  | Yes. | n-Logeshu       |
|  | MADHUSRIM        | yes  | yes  | yes. | Mary.           |
|  | MANISHA M        | 423  | Yes  | Yes  | Marita          |
|  | PADMAPRIYA U     | Yes  | Yes  | Yes  | U. Paliti       |
|  | PRINCY VINISHA'S | yes  | Yes  | Yes  | SPrypino        |
|  | SALIHA BANU M    | YUS  | 400  | Yes  | The .           |
|  |                  | YES  | Xes  | Xes  | A Sulocha       |



Affiliated to the University of Madras An ISO 9001:2015 certified Institution Mogappair West, Chennai-600 037

AQAR 2022-23



R. Grade

Affiliated to the University of Madras An ISO 9001:2015 certified Institution Mogappair West, Chennai-600 037

**AQAR** 2022-23

# **DEPARTMENT OF COMMERCE, SHIFT – I** FIRE SAFETY AWARENESS PROGRAMME

**Venue: College Premises** Date: 02/02/2023

## **PROGRAMMESCHEDULE**

MASTEROFCEREMONY: Ms. R. SUBHIKSHAYINI (I M.Com)

| Duration   | Program                                    |                                                                |
|------------|--------------------------------------------|----------------------------------------------------------------|
| 10:00 a.m. | Prayer Song                                |                                                                |
| 10:03 a.m. | Thamilthai Vaazhthu                        |