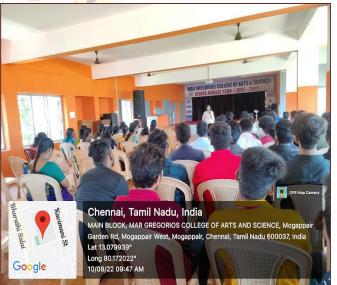

#### **REPORT**

The Department of Computer Application has organized a Five Days 'Life Skills Training on Physical Fitness' for II & III BCA students. The training was conducted by Physical Director, Dr.T.Christoper Nallarasu, from 1<sup>st</sup> August 2022 to 5<sup>th</sup> August 2022. The First day session was on the Basics of Physical Fitness, The Second day session was about Basic Yoga. The necessity and the purpose of doing Yoga were explained. Students actively involved and practiced Yoga. The Third day Session was on Abdomen Strengthening. Gym exercises were also a part of the session. Jogging was planned for the Fourth day. Students practiced the Life skills with a sporty spirit. The Open air ambience was an added advantage for this Successful training.