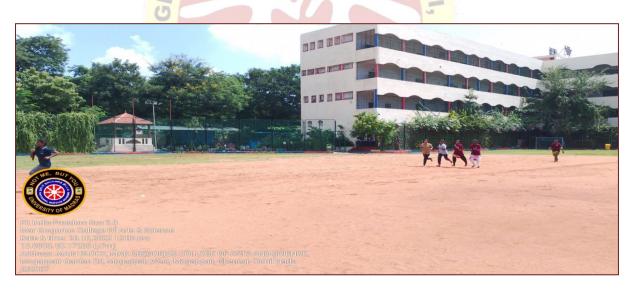

#### **REPORT**

The Department of Computer Application has organized a Five Days 'Life Skills Training on Physical Fitness' for II & III BCA students. The training was conducted by Physical Director, Dr.T.Christoper Nallarasu, from 1<sup>st</sup> August 2022 to 5<sup>th</sup> August 2022. The First day session was on the Basics of Physical Fitness, The Second day session was about Basic Yoga. The necessity and the purpose of doing Yoga were explained. Students actively involved and practiced Yoga. The Third day Session was on Abdomen Strengthening. Gym exercises were also a part of the session. Jogging was planned for the Fourth day. Students practiced the Life skills with a sporty spirit. The Open air ambience was an added advantage for this Successful training.

The last day of the session was made active with games. Students' feedbacks were positive. The feedbacks were recorded and filed for improvement. The Organizers and the Trainer were thanked for perfect coordination and effectiveness.