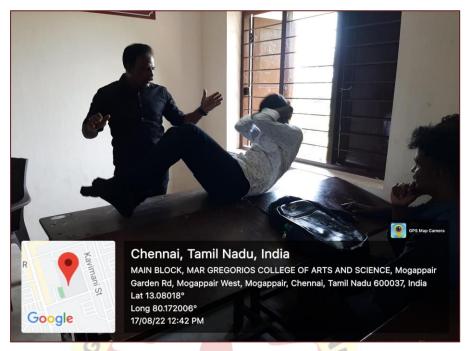

#### **REPORT**

The Department of Computer Application has organized a Five Days 'Life Skills Training on Physical Fitness' for II & III BCA students. The training was conducted by Physical Director, Dr.T.Christoper Nallarasu, from 1<sup>st</sup> August 2022 to 5<sup>th</sup> August 2022. The First day session was on the Basics of Physical Fitness, The Second day session was about Basic Yoga. The necessity and the purpose of doing Yoga were explained. Students actively involved and practiced Yoga. The Third day Session was on Abdomen Strengthening. Gym exercises were also a part of the session. Jogging was planned for the Fourth day. Students practiced the Life skills with a sporty spirit. The Open air ambience was an added advantage for this Successful training.

The last day of the session was made active with games. Students' feedbacks were positive. The feedbacks were recorded and filed for improvement. The Organizers and the Trainer were thanked for perfect coordination and effectiveness.