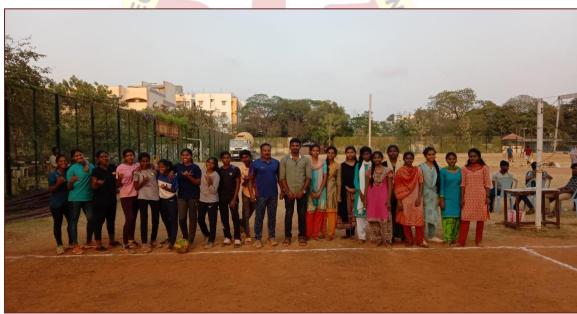

#### **REPORT**

The Department of Computer Application has organized a Five Days 'Life Skills Training on Physical Fitness' for II & III BCA students. The training was conducted by Physical Director, Dr.T.Christoper Nallarasu, from 1<sup>st</sup> August 2022 to 5<sup>th</sup> August 2022. The First day session was on the Basics of Physical Fitness, The Second day session was about Basic Yoga. The necessity and the purpose of doing Yoga were explained. Students actively involved and practiced Yoga. The Third day Session was on Abdomen Strengthening. Gym exercises were also a part of the session. Jogging was planned for the Fourth day. Students practiced the Life skills with a sporty spirit. The Open air ambience was an added advantage for this Successful training.

The last day of the session was made active with games. Students' feedbacks were positive. The feedbacks were recorded and filed for improvement. The Organizers and the Trainer were thanked for perfect coordination and effectiveness.