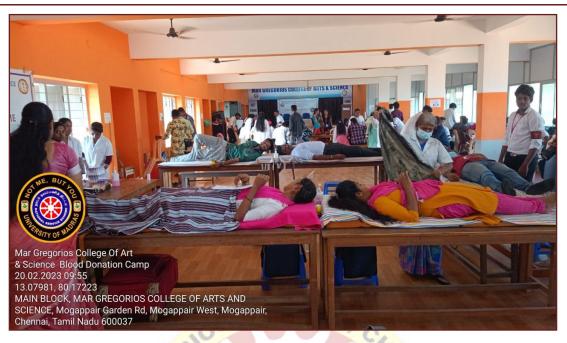

Ivanios Hall. The NSS volunteers were accompanied by Dr.V.Iyappan NSS Program Officer.

The students of MGC which includes NSS volunteers (42) participate in the blood donation camp and donors donate their blood. Our NSS volunteers Co-operate and help with an respective staff in blood donation camp. The Adyar cancer institute appreciate the donors with their certificate. The college management and the principal appreciated the efforts of the students and the staff for conducting the Blood donation camp.

R. Grand



Affiliated to the University of Madras| An ISO 9001:2015 certified Institution **Mogappair West, Chennai-600 037** 

AQAR 2022-23





R. Grand



Affiliated to the University of Madras| An ISO 9001:2015 certified Institution **Mogappair West, Chennai-600 037** 

AQAR 2022-23







Dr.R.SRIKANTH, M.B.A., M.Phil., Ph.D., Principal MAR GREGORIOS COLLEGE OF ARTS & SCIENCE MOGAPPAIR WEST, CHENNAI - 600 037.



Affiliated to the University of Madras| An ISO 9001:2015 certified Institution **Mogappair West, Chennai-600 037** 

AQAR 2022-23

|              | Mar G                    | regorios Colleg            | e of Ar      | ts and science |                |
|--------------|--------------------------|----------------------------|--------------|----------------|----------------|
|              |                          | Block no. 08 college Road, | togappair we | et, Chennal-37 |                |
| -            |                          | National Ser               |              |                |                |
| Dete         |                          | Bloo