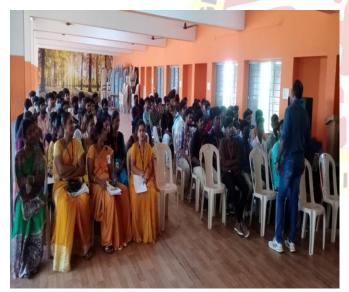

#### **REPORT**

The Department of Computer Application has organized a Five Days 'Life Skills Training on Physical Fitness' for II & III BCA students. The training was conducted by Physical Director, Dr.T.Christoper Nallarasu, from 1<sup>st</sup> August 2022 to 5<sup>th</sup> August 2022. The First day session was on the Basics of Physical Fitness, The Second day session was about Basic Yoga. The necessity and the purpose of doing Yoga were explained. Students actively involved and practiced Yoga. The Third day Session was on Abdomen Strengthening. Gym exercises were also a part of the session. Jogging was planned for the Fourth day. Students practiced the Life skills with a sporty spirit. The Open air ambience was an added advantage for this Successful training.

The last day of the session was made active with games. Students' feedbacks were positive. The feedbacks were recorded and filed for improvement. The Organizers and the Trainer were thanked for perfect coordination and effectiveness.