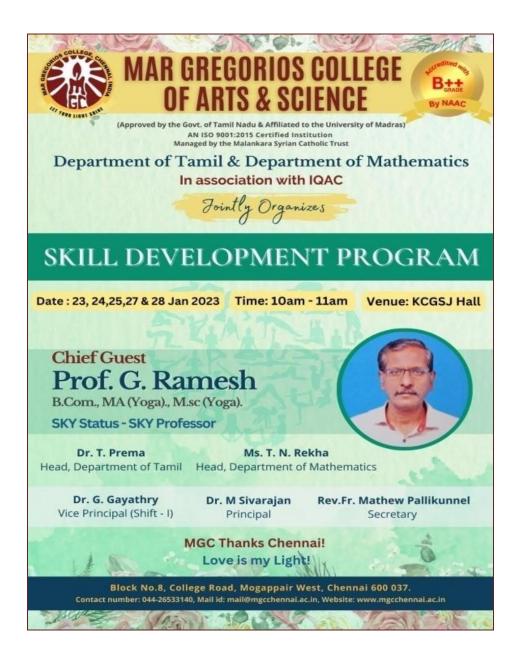

208 | SUJAY BABU          | Jogy Bul    |
|    | TNZ1SDA665209 | J.SUNIL KUMAR       | Such        |
| 28 | TN215DA665210 | R.AISHWARYA         | Ai Du       |
|    | TM21SWA665211 | S.ISHW ARYA         | Sdanings    |
|    | 1W21SWA665212 | P.MONIKA            | Monika      |
|    | TN215WA665213 | J.PRIYANKA KASHYAP  | ( Frinkey   |
|    | 1N215WA665214 | V.RAJESHREE         | 86 you      |
|    | FN215WA665215 | A.RACHEL JANSI RANI | Doctofelpen |

IFT YOUR LIGHT SHINE

Dr.R.SRIKANTH, M.B.A., M.Phil., Ph.D., Principal MAR GREGORIOS COLLEGE OF ARTS & SCIENCE MOGAPPAIR WEST, CHENNAI - 600 037.

R. Grand



Affiliated to the University of Madras| An ISO 9001:2015 certified Institution **Mogappair West, Chennai-600 037** 

AQAR 2022-23

#### DEPARTMENT OF TAMIL & DEPARTMENT OF MATHEMATICS



The Company

Date: 23.01.2023 **Venue: KCGSJ HALL** Time:11AM To 1PM

MC: 1.R. Elumalai- II B.A Tamil

2. S. Sandhiya-I B.A Tamil

Tamizh Thaai Vazhthu

**Prayer Song** 

Prayer Dr .D. Jemila

Welcome Address Dr. A. Kannaki

Rev. Fr. Mathew Pallikunnel- Secretary Blessing

Felicitation Dr.M.Sivarajan-Principal

Introduction of Chief Guest Dr. T.Prema

Head, Department of Tamil.

Honoring the Chief Guest Secretary & Principal

Prof.G.Ramesh Chief Guest Address

Yoga Training Theory Class

Vote of Thanks - K.Devadharshini

- I B.A Tamil

Dr.R.SRIKANTH, M.B.A., M.Phil., Ph.D., Principal MAR GREGORIOS COLLEGE OF ARTS & SCIENCE

MOGAPPAIR WEST, CHENNAI - 600 037.

Affiliated to the University of Madras An ISO 9001:2015 certified Institution Mogappair West, Chennai-600 037

AQAR 2022-23

####