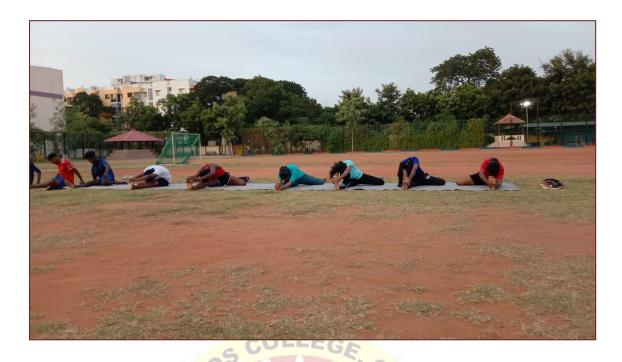

#### **REPORT**

The Department of Computer Application has organized a Five Days 'Life Skills Training on Physical Fitness' for II & III BCA students. The training was conducted by Physical Director, Dr.T.Christoper Nallarasu, from 1<sup>st</sup> August 2022 to 5<sup>th</sup> August 2022. The First day session was on the Basics of Physical Fitness, The Second day session was about Basic Yoga. The necessity and the purpose of doing Yoga were explained. Students actively involved and practiced Yoga. The Third day Session was on Abdomen Strengthening. Gym exercises were also a part of the session. Jogging was planned for the Fourth day. Students practiced the Life skills with a sporty spirit. The Open air ambience was an added advantage for this Successful training.

The last day of the session was made active with games. Students' feedbacks were positive. The feedbacks were recorded and filed for improvement. The Organizers and the Trainer were thanked for perfect coordination and effectiveness.