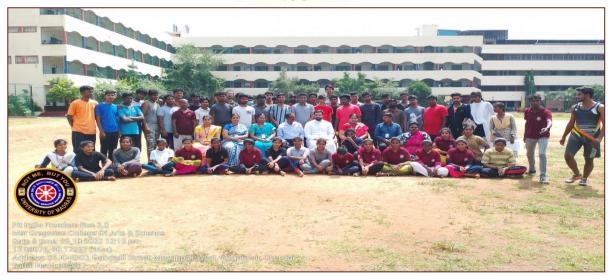

#### **REPORT**

The Department of Computer Application has organized a Five Days 'Life Skills Training on Physical Fitness' for II & III BCA students. The training was conducted by Physical Director, Dr.T.Christoper Nallarasu, from 1<sup>st</sup> August 2022 to 5<sup>th</sup> August 2022. The First day session was on the Basics of Physical Fitness, The Second day session was about Basic Yoga. The necessity and the purpose of doing Yoga were explained. Students actively involved and practiced Yoga. The Third day Session was on Abdomen Strengthening. Gym exercises were also a part of the session. Jogging was planned for the Fourth day. Students practiced the Life skills with a sporty spirit. The Open air ambience was an added advantage for this Successful training.

The last day of the session was made active with games. Students' feedbacks were positive. The feedbacks were recorded and filed for improvement. The Organizers and the Trainer were thanked for perfect coordination and effectiveness.