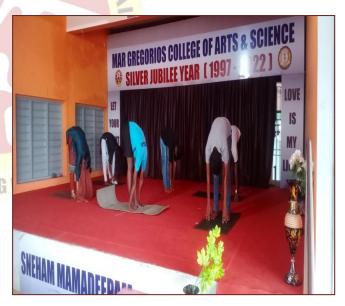

#### **REPORT**

The Department of Computer Application has organized a Five Days 'Life Skills Training on Physical Fitness' for II & III BCA students. The training was conducted by Physical Director, Dr.T.Christoper Nallarasu, from 1<sup>st</sup> August 2022 to 5<sup>th</sup> August 2022. The First day session was on the Basics of Physical Fitness, The Second day session was about Basic Yoga. The necessity and the purpose of doing Yoga were explained. Students actively involved and practiced Yoga. The Third day Session was on Abdomen Strengthening. Gym exercises were also a part of the session. Jogging was planned for the Fourth day. Students practiced the Life skills with a sporty spirit. The Open air ambience was an added advantage for this Successful training.

The last day of the session was made active with games. Students' feedbacks were positive. The feedbacks were recorded and filed for improvement. The Organizers and the Trainer were thanked for perfect coordination and effectiveness.