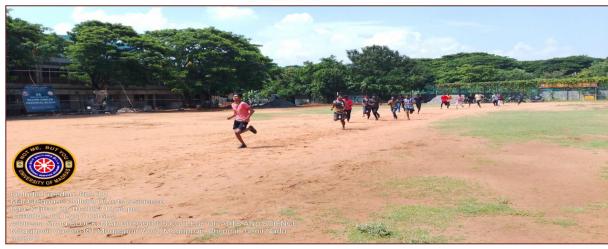

#### **REPORT**

The Department of Computer Application has organized a Five Days 'Life Skills Training on Physical Fitness' for II & III BCA students. The training was conducted by Physical Director, Dr.T.Christoper Nallarasu, from 1<sup>st</sup> August 2022 to 5<sup>th</sup> August 2022. The First day session was on the Basics of Physical Fitness, The Second day session was about Basic Yoga. The necessity and the purpose of doing Yoga were explained. Students actively involved and practiced Yoga. The Third day Session was on Abdomen Strengthening. Gym exercises were also a part of the session. Jogging was planned for the Fourth day. Students practiced the Life skills with a sporty spirit. The Open air ambience was an added advantage for this Successful training.

The last day of the session was made active with games. Students' feedbacks were positive. The feedbacks were recorded and filed for improvement. The Organizers and the Trainer were thanked for perfect coordination and effectiveness.