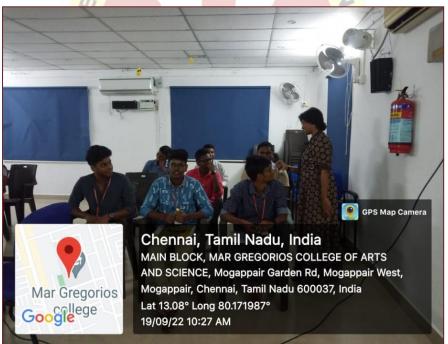

#### **REPORT**

The Department of Computer Application has organized a Five Days 'Life Skills Training on Physical Fitness' for II & III BCA students. The training was conducted by Physical Director, Dr.T.Christoper Nallarasu, from 1<sup>st</sup> August 2022 to 5<sup>th</sup> August 2022. The First day session was on the Basics of Physical Fitness, The Second day session was about Basic Yoga. The necessity and the purpose of doing Yoga were explained. Students actively involved and practiced Yoga. The Third day Session was on Abdomen Strengthening. Gym exercises were also a part of the session. Jogging was planned for the Fourth day. Students practiced the Life skills with a sporty spirit. The Open air ambience was an added advantage for this Successful training.

The last day of the session was made active with games. Students' feedbacks were positive. The feedbacks were recorded and filed for improvement. The Organizers and the Trainer were thanked for perfect coordination and effectiveness.