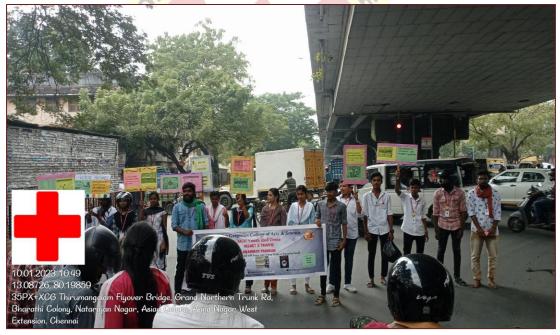

further save human lives. The program also disclosed the new

traffic violation fine structure.

Around 60 YRC students were benefited. Dr.Hariswaran Convenor of Youth Red

Cross and co- convenor Dr. Venkatesan and Thirumangalam signal traffic inspector

Mr.Ranjith, concluded the event by thanking our students, the traffic police officers and their

team for the awareness program. He also requested students to be careful while driving on the

roads as accidents not only bring pain to the injured but also to the loved ones.

Dr.R.SRIKANTH, M.B.A., M.Phil., Ph.D., Principal

R. pro

MAR GREGORIOS COLLEGE OF ARTS & SCIENCE

MOGAPPAIR WEST, CHENNAI - 600 037.



Affiliated to the University of Madras| An ISO 9001:2015 certified Institution **Mogappair West, Chennai-600 037** 

AQAR 2022-23





R. Grade

Dr.R.SRIKANTH, M.B.A., M.Phil., Ph.D., Principal MAR GREGORIOS COLLEGE OF ARTS & SCIENCE MOGAPPAIR WEST, CHENNAI - 600 037.



Affiliated to the University of Madras| An ISO 9001:2015 certified Institution **Mogappair West, Chennai-600 037** 

AQAR 2022-23





R. Grand

Dr.R.SRIKANTH, M.B.A., M.Phil., Ph.D., Principal MAR GREGORIOS COLLEGE OF ARTS & SCIENCE MOGAPPAIR WEST, CHENNAI - 699 037.



Affiliated to the University of Madras| An ISO 9001:2015 certified Institution **Mogappair West, Chennai-600 037** 

AQAR 2022-23

## MAR GREGORIOS COLLEGE OF ARTS & SCIENCE MGC- YOUTH RED CROSS in association with IQAC organizes HELMET & TRAFFIC AWARENESS PROGRAMME 10<sup>TH</sup> JANUARY, 2023

#### ATTENDANCE SHEET

| S.No | Reg.No               | Name             | Class       | Shi