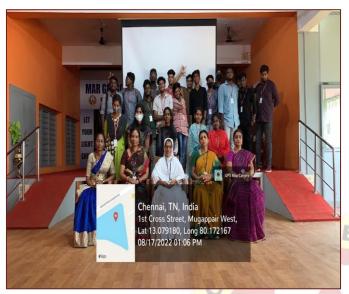

#### **REPORT**

The Department of Computer Application has organized a Five Days 'Life Skills Training on Physical Fitness' for II & III BCA students. The training was conducted by Physical Director, Dr.T.Christoper Nallarasu, from 1<sup>st</sup> August 2022 to 5<sup>th</sup> August 2022. The First day session was on the Basics of Physical Fitness, The Second day session was about Basic Yoga. The necessity and the purpose of doing Yoga were explained. Students actively involved and practiced Yoga. The Third day Session was on Abdomen Strengthening. Gym exercises were also a part of the session. Jogging was planned for the Fourth day. Students practiced the Life skills with a sporty spirit. The Open air ambience was an added advantage for this Successful training.

The last day of the session was made active with games. Students' feedbacks were positive. The feedbacks were recorded and filed for improvement. The Organizers and the Trainer were thanked for perfect coordination and effectiveness.