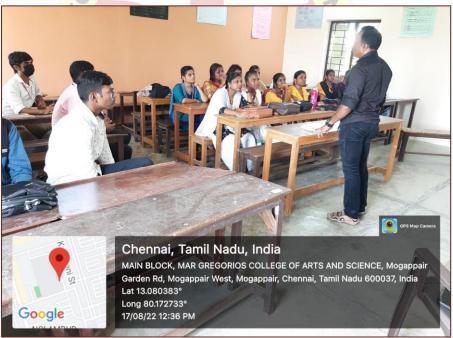

#### **REPORT**

The Department of Computer Application has organized a Five Days 'Life Skills Training on Physical Fitness' for II & III BCA students. The training was conducted by Physical Director, Dr.T.Christoper Nallarasu, from 1<sup>st</sup> August 2022 to 5<sup>th</sup> August 2022. The First day session was on the Basics of Physical Fitness, The Second day session was about Basic Yoga. The necessity and the purpose of doing Yoga were explained. Students actively involved and practiced Yoga. The Third day Session was on Abdomen Strengthening. Gym exercises were also a part of the session. Jogging was planned for the Fourth day. Students practiced the Life skills with a sporty spirit. The Open air ambience was an added advantage for this Successful training.