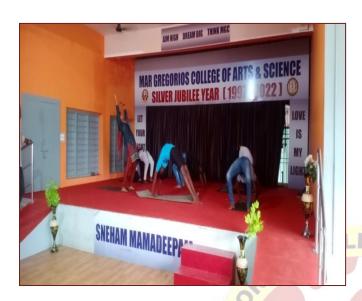

#### **REPORT**

The Department of Computer Application has organized a Five Days 'Life Skills Training on Physical Fitness' for II & III BCA students. The training was conducted by Physical Director, Dr.T.Christoper Nallarasu, from 1<sup>st</sup> August 2022 to 5<sup>th</sup> August 2022. The First day session was on the Basics of Physical Fitness, The Second day session was about Basic Yoga. The necessity and the purpose of doing Yoga were explained. Students actively involved and practiced Yoga. The Third day Session was on Abdomen Strengthening. Gym exercises were also a part of the session. Jogging was planned for the Fourth day. Students practiced the Life skills with a sporty spirit. The Open air ambience was an added advantage for this Successful training.

The last day of the session was made active with games. Students' feedbacks were positive. The feedbacks were recorded and filed for improvement. The Organizers and the Trainer were thanked for perfect coordination and effectiveness.