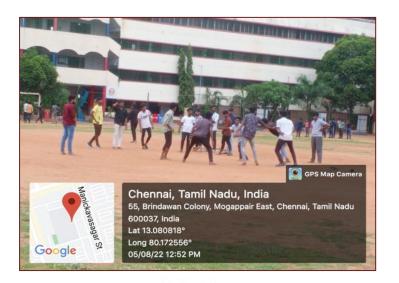

#### **REPORT**

The Department of Computer Application has organized a Five Days 'Life Skills Training on Physical Fitness' for II & III BCA students. The training was conducted by Physical Director, Dr.T.Christoper Nallarasu, from 1<sup>st</sup> August 2022 to 5<sup>th</sup> August 2022. The First day session was on the Basics of Physical Fitness, The Second day session was about Basic Yoga. The necessity and the purpose of doing Yoga were explained. Students actively involved and practiced Yoga. The Third day Session was on Abdomen Strengthening. Gym exercises were also a part of the session. Jogging was planned for the Fourth day. Students practiced the Life skills with a sporty spirit. The Open air ambience was an added advantage for this Successful training.

The last day of the session was made active with games. Students' feedbacks were positive. The feedbacks were recorded and filed for improvement. The Organizers and the Trainer were thanked for perfect coordination and effectiveness.