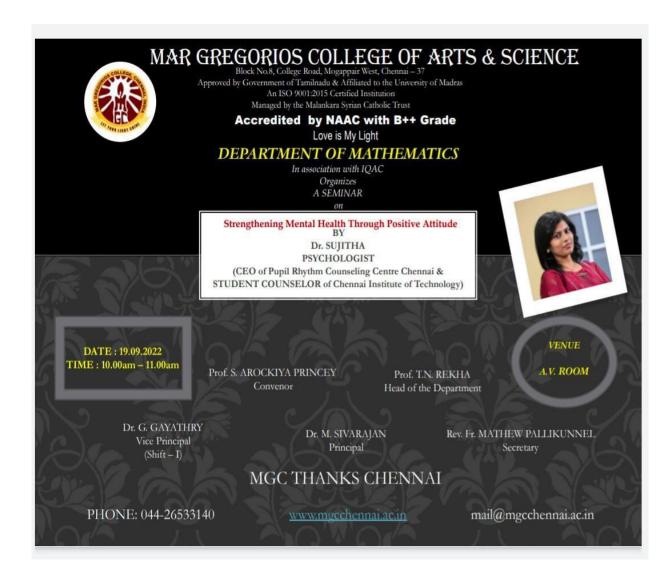

#### **REPORT**

The Department of Computer Application has organized a Five Days 'Life Skills Training on Physical Fitness' for II & III BCA students. The training was conducted by Physical Director, Dr.T.Christoper Nallarasu, from 1<sup>st</sup> August 2022 to 5<sup>th</sup> August 2022. The First day session was on the Basics of Physical Fitness, The Second day session was about Basic Yoga. The necessity and the purpose of doing Yoga were explained. Students actively involved and practiced Yoga. The Third day Session was on Abdomen Strengthening. Gym exercises were also a part of the session. Jogging was planned for the Fourth day. Students practiced the Life skills with a sporty spirit. The Open air ambience was an added advantage for this Successful training.

The last day of the session was made active with games. Students' feedbacks were positive. The feedbacks were recorded and filed for improvement. The Organizers and the Trainer were thanked for perfect coordination and effectiveness.