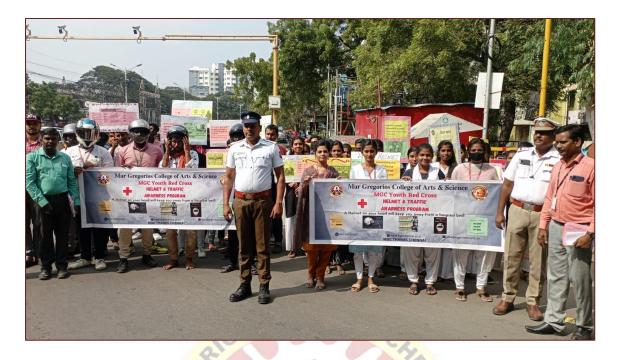

cluded the event by thanking our students, the traffic police officers and their

team for the awareness program. He also requested students to be careful while driving on the

roads as accidents not only bring pain to the injured but also to the loved ones.

Dr.R.SRIKANTH, M.B.A., M.Phil., Ph.D., Principal

R. pro

MAR GREGORIOS COLLEGE OF ARTS & SCIENCE

MOGAPPAIR WEST, CHENNAI - 600 037.



Affiliated to the University of Madras| An ISO 9001:2015 certified Institution **Mogappair West, Chennai-600 037** 

AQAR 2022-23





R. Grade

Dr.R.SRIKANTH, M.B.A., M.Phil., Ph.D., Principal MAR GREGORIOS COLLEGE OF ARTS & SCIENCE MOGAPPAIR WEST, CHENNAI - 600 037.



Affiliated to the University of Madras| An ISO 9001:2015 certified Institution **Mogappair West, Chennai-600 037** 

AQAR 2022-23





R. Grand

Dr.R.SRIKANTH, M.B.A., M.Phil., Ph.D., Principal MAR GREGORIOS COLLEGE OF ARTS & SCIENCE MOGAPPAIR WEST, CHENNAI - 699 037.



Affiliated to the University of Madras| An ISO 9001:2015 certified Institution **Mogappair West, Chennai-600 037** 

AQAR 2022-23

## MAR GREGORIOS COLLEGE OF ARTS & SCIENCE MGC- YOUTH RED CROSS in association with IQAC organizes HELMET & TRAFFIC AWARENESS PROGRAMME 10<sup>TH</sup> JANUARY, 2023

#### ATTENDANCE SHEET

| S.No | Reg.No               | Name             | Class       | Shift | Cell No       | Signature  |
|------|----------------------|------------------|-------------|-------|---------------|------------|
| (4)  | 412102608            | A. HONESHA       | TEBA        | 1     | 1200303614    | 1 Pring    |
| 2.   | 412102601            |