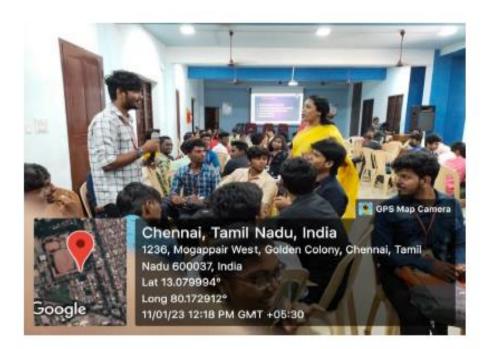

PRAYER

INTRODUCTION OF RESOURCE PERSON: PROF.K.Y.INDHUMATHY, HEAD, DEPT OF ENGLISH.

SESSION BY RESOURCE PERSON

VOTE OF THANKS

DAY 3- 11.01.2023 - 12 PM

PRAYER SESSION BY RESOURCE PERSON VOTE OF THANKS

DAY4 -12.01.2023 - 12 PM

#### Day 4 & 5 - Photography by Mr Gokul - 12<sup>th</sup> January & 13<sup>th</sup> January 2023

Day began by introduction of the chief guest by Prof. Kalaiyarasi, Assistant professor, Department of Visual Communication. Welcome address was rendered by Prof. K.YIndhumathy, Head Department of English. A memento was presented to the chief guest by Head, Department of English. Mr.Gokul highlighted general aspects of photography and also insisted on the importance of light. He also screened pictures taken by him. The program ended by Vote of thanks by Br. John Thomas, Head, department of Visual Communication. A group photo was taken marking the end of the 5-day skill development program.