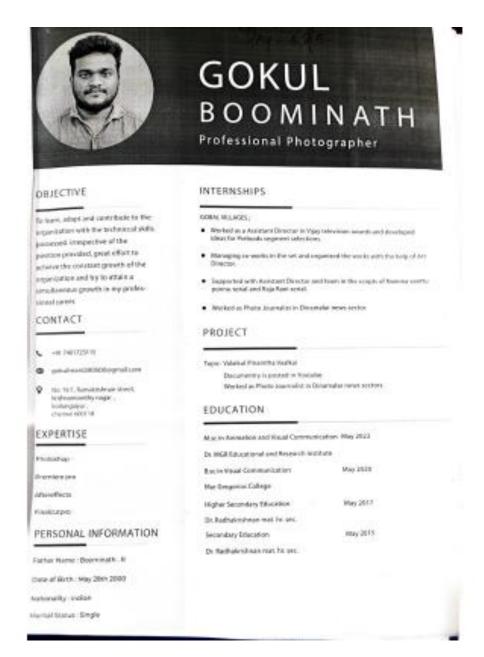

#### Day 4 & 5 - Photography by Mr Gokul - 12<sup>th</sup> January & 13<sup>th</sup> January 2023

Day began by introduction of the chief guest by Prof. Kalaiyarasi, Assistant professor, Department of Visual Communication. Welcome address was rendered by Prof. K.YIndhumathy, Head Department of English. A memento was presented to the chief guest by Head, Department of English. Mr.Gokul highlighted general aspects of photography and also insisted on the importance of light. He also screened pictures taken by him. The program ended by Vote of thanks by Br. John Thomas, Head, department of Visual Communication. A group photo was taken marking the end of the 5-day skill development program.