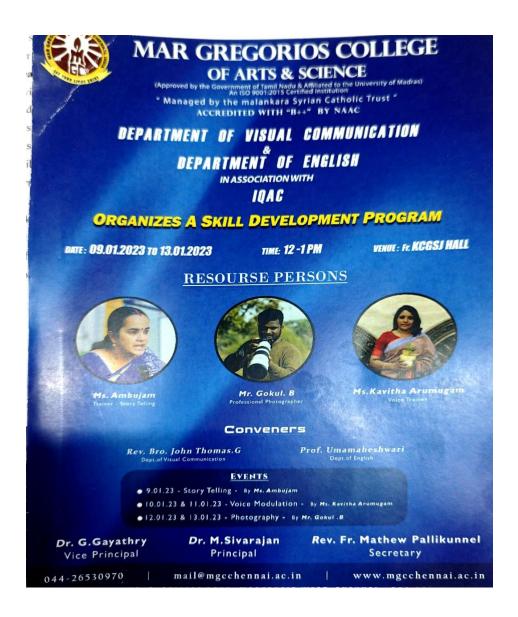

#### MAR GREGORIOS COLLEGE OF ARTS & SCIENCE SKILL DEVELOPMENT PROGRAM ACADEMIC YEAR 2022-2023

#### PROGRAM SCHEDULE

VENUE: FR.K.C.G.S.J MEMORIAL HALL

DAY 1: 09.01.2023 - 12 PM

PRAYER INTRODUCTION OF RESOURCE PERSON: PROF.UMA MAHESWARI SESSION BY RESOURCE PERSON VOTE OF THANKS

DAY2- 10.01.2023 - 12 PM

PRAYER

INTRODUCTION OF RESOURCE PERSON: PROF.K.Y.INDHUMATHY, HEAD, DEPT OF ENGLISH.

SESSION BY RESOURCE PERSON

VOTE OF THANKS

DAY 3- 11.01.2023 - 12 PM

PRAYER SESSION BY RESOURCE PERSON VOTE OF THANKS

DAY4 -12.01.2023 - 12 PM

PRAYER

INTRODUCTION OF RESOURCE PERSON: PROF.KALAIYARASI, DEPT OF VISUAL COMMUNICATION.

SESSION BY RESOURCE PERSON

VOTE OF THANKS

DAY 5 -13.01.2023 - 12 PM

PRAYER

SESSION BY RESOURCE PERSON

VOTE OF THANKS