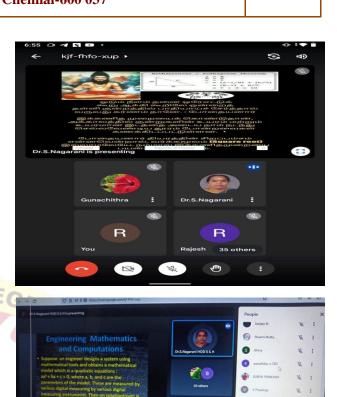

# **Applications of Mathematics**

Resource Person Dr. S. Nagarani

Professor & Head
Department of Mathematics
Sri Ramakrishna Institute of Technology, Coimbatore

on 21st December 2022 at 10.00 a.m.

Prof. S. Gunachithra Convenor Prof. T.N.Rekha H.O.D Dr.G.Gayathry Vice Principal (Shift I)

# DEPARTMENT OF MATHEMATICS REPORT OF THE WEBINAR CONDUCTED ON 21.12.2022

The Department of Mathematics conducted a webinar on the topic "Applications of Mathematics" on 21<sup>st</sup> December 2022. Dr. S. Nagarani, Professor and Head, Department of Mathematics, Sri Ramakrishna Institute of Technology, Coimbatore was the Chief Guest. Dr. S. Nagarani gave elaborative information in her address about the use of Mathematics in various disciplines like Physics, Chemistry, Engineering and Defense. She also emphasized the importance of the use of Mathematics in day to day life.