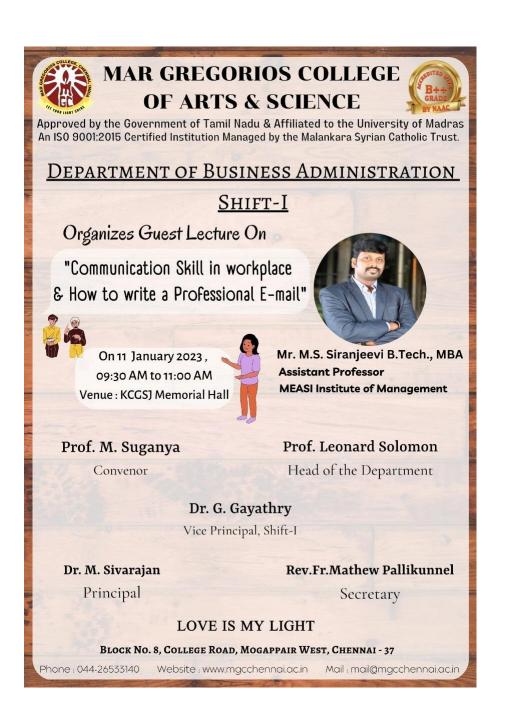

#### REPORT

A guest lecture on" **Communication skills in the workplace and how to write a professional email**" was conducted by the Department of Business Administration, shift-I on 11.1.23 at KCGSJ Memorial hall. The programme was invoked with the prayer song at sharp 9.30 am. Yunavesh.D student of III BBA, the master of ceremony was interactively handling the audience. Nithish Raj. E.J. student of III BBA welcomed the gathering and Yuvinraj.D student of III BBA introduced the resource person. The Head of the Department Mr. Leonard Solomon honored the chief guest. Mr. M.S.Siranjeevi B.Tech, MBA., Assistant Professor, MEASI Institute of Management was the resource person. He shared his expertise and knowledge of communication skills, how to overcome barriers to communication, and technology related to enchancing communication skills and finally, professional E-mail writing skills. Around 69 students participated. The session was interactive and it ended with questions and answers. Students gained knowledge and got benefitted through the session.