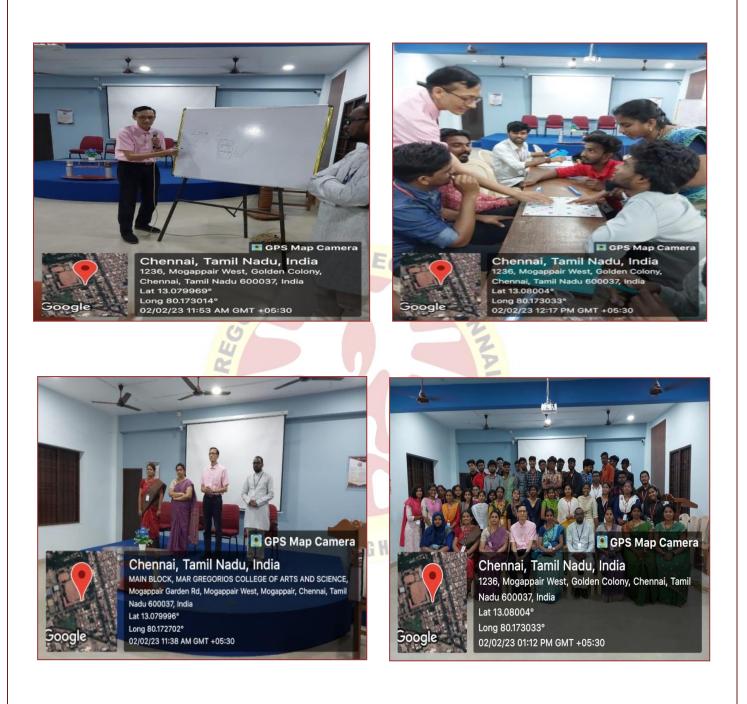

#### MAR GREGORIOS COLLEGE OF ARTS & SCIENCE DEPARTMENT OF ENGLISH (SHIFT-I) REPORT ON A WORKSHOP ON VOCABULARY BUILDING THROUGH SCRABBLE BOARD DATE: 02/02/2023

The Department of English (shift-1) in association with The Language Laboratory of Mar Gregorios College of Arts & Science conducted **A workshop on Vocabulary Building through Scrabble Board** on 2<sup>nd</sup> February 2023 from 11.00 am to 1.00 pm. Mr. Ranganathan, Trainer, Madras Scrabble Foundation was the resource person who introduced and trained the students to the vocabulary game **Scrabble Board**. A Total number of 49 students from the department of English participated and benefitted by learning new words. They also learnt to use prefix and suffix much easily through the Scrabble Board. The event concluded with Vote of thanks rendered by Pavana of III BA English.