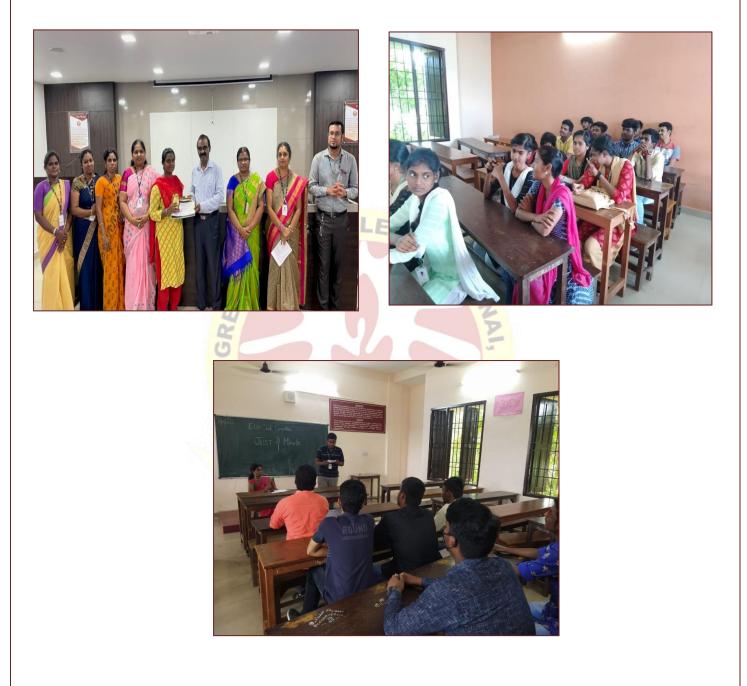

#### REPORT

The Department of English, Shift-I & II,in association with IQAC organized a guest lecture on 20-12-2022 via Google Meet. The Resource Person was Mrs. S. Thangam, Assistant Professor in English, Chellammal Women's College, Chennai. Ms. S. SumaiyaSulthana was the Master of Ceremony. The Programbegan with a Prayer Song at 02:00 pm. Mrs.K.Y.Indhumathy Head of the Department of English, Shift-I delivered the welcome Speech and introduced the Chief Guest. It was followed by Resource person's Lecture on 'How to enhance your Communication Skills''. She elaborated on the Four Important Communication Skills: Listening, Speaking, Reading and Writing in detail. The lecture was mesmerizing, and the students were spell-bound by her session. More than 100 students were participated. The program concluded with the Vote of Thanks by Mrs.K.Subhashini , Head of the Department of English, Shift-II.

#### REPORT

A guest lecture on" **Communication skills in the workplace and how to write a professional email**" was conducted by the Department of Business Administration, shift-I on 11.1.23 at KCGSJ Memorial hall. The programme was invoked with the prayer song at sharp 9.30 am. Yunavesh.D student of III BBA, the master of ceremony was interactively handling the audience. Nithish Raj. E.J. student of III BBA welcomed the gathering and Yuvinraj.D student of III BBA introduced the resource person. The Head of the Department Mr. Leonard Solomon honored the chief guest. Mr. M.S.Siranjeevi B.Tech, MBA., Assistant Professor, MEASI Institute of Management was the resource person. He shared his expertise and knowledge of communication skills, how to overcome barriers to communication, and technology related to enchancing communication skills and finally, professional E-mail writing skills. Around 69 students participated. The session was interactive and it ended with questions and answers. Students gained knowledge and got benefitted through the session.