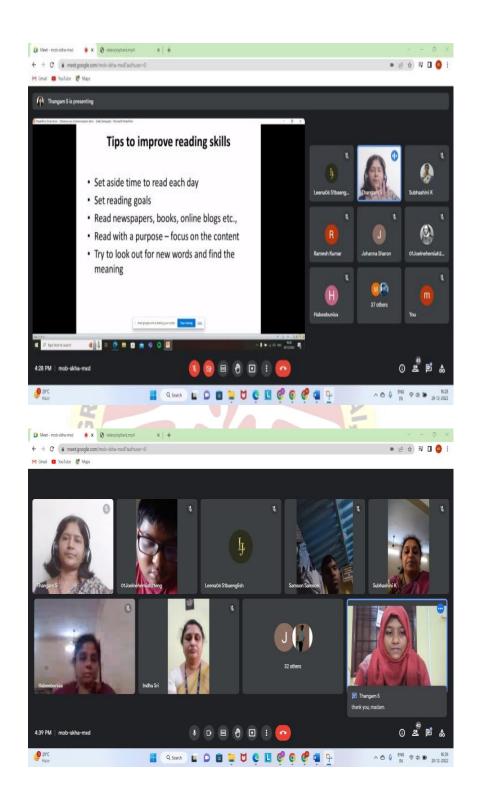

#### REPORT

The Department of English, Shift-I & II,in association with IQAC organized a guest lecture on 20-12-2022 via Google Meet. The Resource Person was Mrs. S. Thangam, Assistant Professor in English, Chellammal Women's College, Chennai. Ms. S. SumaiyaSulthana was the Master of Ceremony. The Programbegan with a Prayer Song at 02:00 pm. Mrs.K.Y.Indhumathy Head of the Department of English, Shift-I delivered the welcome Speech and introduced the Chief Guest. It was followed by Resource person's Lecture on 'How to enhance your Communication Skills''. She elaborated on the Four Important Communication Skills: Listening, Speaking, Reading and Writing in detail. The lecture was mesmerizing, and the students were spell-bound by her session. More than 100 students were participated. The program concluded with the Vote of Thanks by Mrs.K.Subhashini , Head of the Department of English, Shift-II.