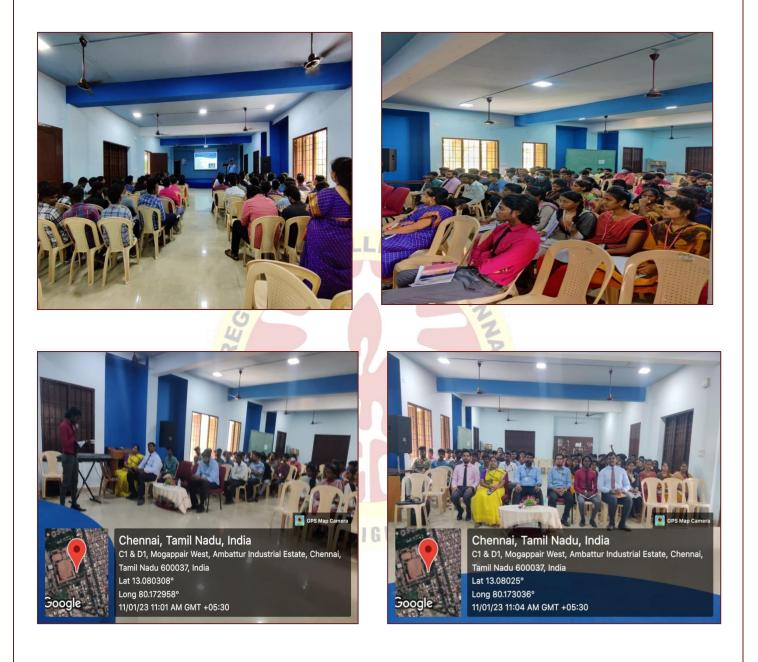

#### REPORT

A guest lecture on" **Communication skills in the workplace and how to write a professional email**" was conducted by the Department of Business Administration, shift-I on 11.1.23 at KCGSJ Memorial hall. The programme was invoked with the prayer song at sharp 9.30 am. Yunavesh.D student of III BBA, the master of ceremony was interactively handling the audience. Nithish Raj. E.J. student of III BBA welcomed the gathering and Yuvinraj.D student of III BBA introduced the resource person. The Head of the Department Mr. Leonard Solomon honored the chief guest. Mr. M.S.Siranjeevi B.Tech, MBA., Assistant Professor, MEASI Institute of Management was the resource person. He shared his expertise and knowledge of communication skills, how to overcome barriers to communication, and technology related to enchancing communication skills and finally, professional E-mail writing skills. Around 69 students participated. The session was interactive and it ended with questions and answers. Students gained knowledge and got benefitted through the session.