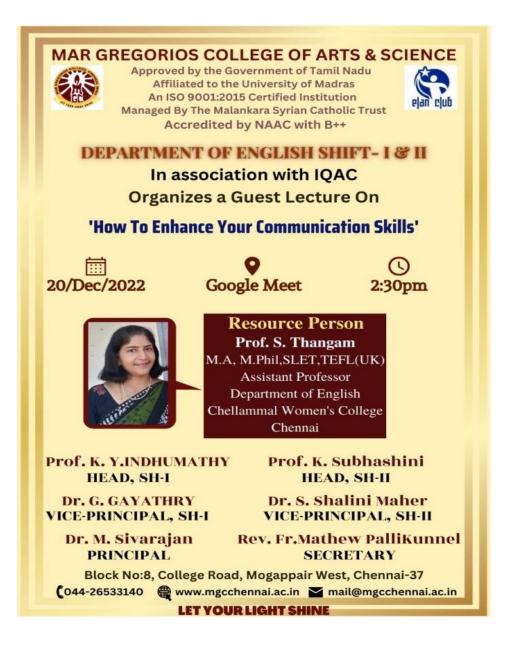

#### REPORT

The Department of English, Shift-I & II,in association with IQAC organized a guest lecture on 20-12-2022 via Google Meet. The Resource Person was Mrs. S. Thangam, Assistant Professor in English, Chellammal Women's College, Chennai. Ms. S. SumaiyaSulthana was the Master of Ceremony. The Programbegan with a Prayer Song at 02:00 pm. Mrs.K.Y.Indhumathy Head of the Department of English, Shift-I delivered the welcome Speech and introduced the Chief Guest. It was followed by Resource person's Lecture on 'How to enhance your Communication Skills''. She elaborated on the Four Important Communication Skills: Listening, Speaking, Reading and Writing in detail. The lecture was mesmerizing, and the students were spell-bound by her session. More than 100 students were participated. The program concluded with the Vote of Thanks by Mrs.K.Subhashini , Head of the Department of English, Shift-II.