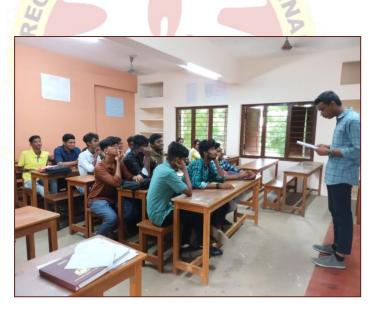

# REPORT

Department of English, Shift II, through its Association ELAN CLUB, conducted Competitions like Just a Minute, Story Writing and Newspaper Reading for all the students from 19/9/22 to 21/9/22. More than 100 students from various departments participated actively and won prizes. The prizes and certificates were distributed by Principal Dr. M. Sivarajan in the presence of Vice Principals of Shift I & II Dr. G. Gayathry and Dr. S. Shalini Maher, respectivelyon 30/9/22 in the Conference hall at 1.00pm.

#### **ELAN CLUB COMPETITIONS 2022**

### PRIZE LIST

| NAME OF THE EVENT | PRIZE    | NAME OF THE STUDENT/DEPT     |
|-------------------|----------|------------------------------|
|                   | I        | S. ALAGAPAN (I BCA)          |
| JUST A MINUTE     | II       | V. LOKESHWARAN (II BCOM-GEN) |
|                   | Ш        | G. DHANASEKAR (III BCOM-GEN) |
| NEWSPAPER READING | I        | M. YAMINI (II BCOM-GEN)      |
|                   | IL COLLI | D. JETSON (II BCOM-CS)       |
| OR                | ш        | S. NAVEEN KUMAR (II BCOM-CS) |
| STORY WRITING     | I A      | J. KOKILA (I BSC-CS)         |
| C                 | п        | S. S. HASHWANTH (II BCOM-CA) |
| AR                | ш        | V. MAHESH (III BCOM-GEN)     |