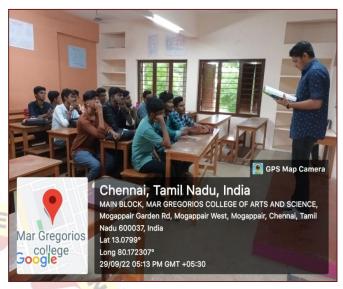

# REPORT

Department of English, Shift II, through its Association ELAN CLUB, conducted Competitions like Just a Minute, Story Writing and Newspaper Reading for all the students from 19/9/22 to 21/9/22. More than 100 students from various departments participated actively and won prizes. The prizes and certificates were distributed by Principal Dr. M. Sivarajan in the presence of Vice Principals of Shift I & II Dr. G. Gayathry and Dr. S. Shalini Maher, respectivelyon 30/9/22 in the Conference hall at 1.00pm.

#### **ELAN CLUB COMPETITIONS 2022**

### PRIZE LIST

| NAME OF THE EVENT | PRIZE    | NAME OF THE STUDENT/DEPT     |
|-------------------|----------|------------------------------|
|                   | I        | S. ALAGAPAN (I BCA)          |
| JUST A MINUTE     | II       | V. LOKESHWARAN (II BCOM-GEN) |
|                   | Ш        | G. DHANASEKAR (III BCOM-GEN) |
| NEWSPAPER READING | I        | M. YAMINI (II BCOM-GEN)      |
|                   | IL COLLI | D. JETSON (II BCOM-CS)       |
| OR                | ш        | S. NAVEEN KUMAR (II BCOM-CS) |
| STORY WRITING     | I A      | J. KOKILA (I BSC-CS)         |
| C                 | п        | S. S. HASHWANTH (II BCOM-CA) |
| AR                | ш        | V. MAHESH (III BCOM-GEN)     |