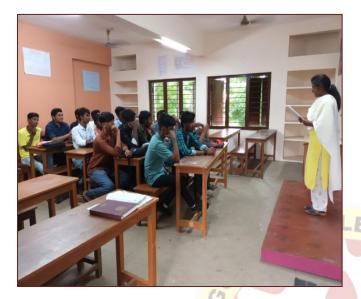

# REPORT

Department of English, Shift II, through its Association ELAN CLUB, conducted Competitions like Just a Minute, Story Writing and Newspaper Reading for all the students from 19/9/22 to 21/9/22. More than 100 students from various departments participated actively and won prizes. The prizes and certificates were distributed by Principal Dr. M. Sivarajan in the presence of Vice Principals of Shift I & II Dr. G. Gayathry and Dr. S. Shalini Maher, respectivelyon 30/9/22 in the Conference hall at 1.00pm.

#### **ELAN CLUB COMPETITIONS 2022**

### PRIZE LIST

| NAME OF THE EVENT | PRIZE    | NAME OF THE STUDENT/DEPT     |
|-------------------|----------|------------------------------|
|                   | I        | S. ALAGAPAN (I BCA)          |
| JUST A MINUTE     | II       | V. LOKESHWARAN (II BCOM-GEN) |
|                   | Ш        | G. DHANASEKAR (III BCOM-GEN) |
| NEWSPAPER READING | I        | M. YAMINI (II BCOM-GEN)      |
|                   | IL COLLI | D. JETSON (II BCOM-CS)       |
| OR                | ш        | S. NAVEEN KUMAR (II BCOM-CS) |
| STORY WRITING     | I A      | J. KOKILA (I BSC-CS)         |
| C                 | п        | S. S. HASHWANTH (II BCOM-CA) |
| AR                | ш        | V. MAHESH (III BCOM-GEN)     |