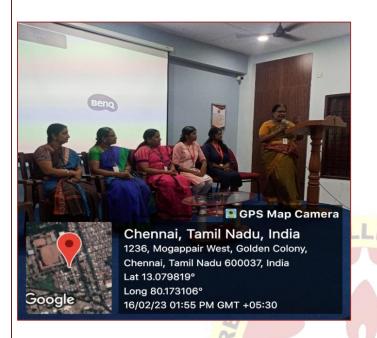

### **REPORT**

Anti-Harassment cell organized a Sensitization program Psychosocialaspects of sexual abuse which held on 16/02/23 from 01:30 pm to 02:30 Pm.

The session stared with prayer song followed by welcome address by Dr.T.Prema. After the welcome note the Vice principal and IQAC coordinator gave felicitation address to the gathering. The guest was honoured with a memento and then the session was hand overed to the guest speaker. Ms. Angelica christopher took over the session in an energetic way by explaining the definition of Psychosocial as the psychosocial approach looks at individuals in the context of the combined influence that psychological factors and the surrounding social environment. She briefed about the psychological impact experienced by the people who are abused such as confusion, fear, hopelessness, helplessness and shame. Other psychological effects on the victim may include Anxiety and Panic attacks. For victims of sexual assault or sexual abuse, the impact doesn't just end when the physical effects heal.

The guest also put forward few points as questions to discuss in order to make the session more vibrant and interactive one.

At the end of the session Dr.T.Prema, Coordinator of college Anti-Harassment cell delivered vote of thanks to the gathering and the guest.