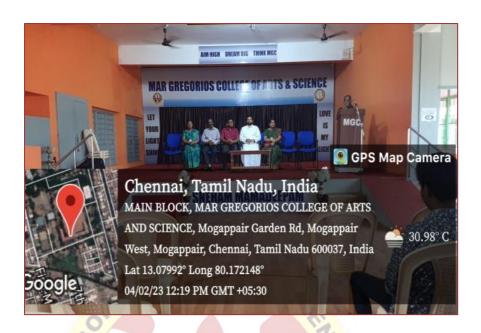

## Resource Person Mr.PAULAIAH,

Social Worker and Consultant Karunakarya Trust and Agape lifeline

04.02.2023

Mar Ivanios Hall

12.00 Pm

Dr. T. Prema
CONVENER

Dr. G. Gayathry

VICE PRINCIPAL SHIFT-I

Dr.M.Sivarajan PRINCIPAL Ms. S. Aruna
Co-CONVENER

Dr.S.Shalini Maher

VICE PRINCIPAL SHIFT-II

Rev. Fr.Mathew Pallikunnel
SECRETARY

### PROGRAM SCHEDULE

- > Prayer song
- ➤ Welcome Address by Dr.T.Prema
- > Felicitation address by Principal
- > Felicitation address by Secretary
- ➤ Honouring the Chief Guest
- > Session by the Chief Guest
- > Question Answer session
- ➤ Vote of Thanks by Dr.T.Prema