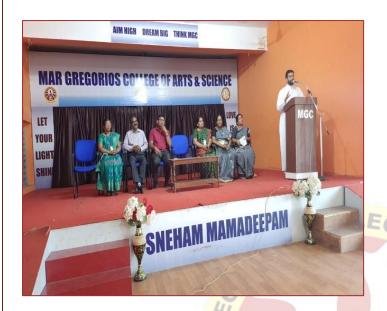

## Resource Person Mr.PAULAIAH,

Social Worker and Consultant Karunakarya Trust and Agape lifeline

04.02.2023

Mar Ivanios Hall

12.00 Pm

Dr. T. Prema
CONVENER

Dr. G. Gayathry

VICE PRINCIPAL SHIFT-I

Dr.M.Sivarajan PRINCIPAL Ms. S. Aruna
Co-CONVENER

Dr.S.Shalini Maher

VICE PRINCIPAL SHIFT-II

Rev. Fr.Mathew Pallikunnel
SECRETARY

### PROGRAM SCHEDULE

- > Prayer song
- ➤ Welcome Address by Dr.T.Prema
- > Felicitation address by Principal
- > Felicitation address by Secretary
- ➤ Honouring the Chief Guest
- > Session by the Chief Guest
- > Question Answer session
- ➤ Vote of Thanks by Dr.T.Prema