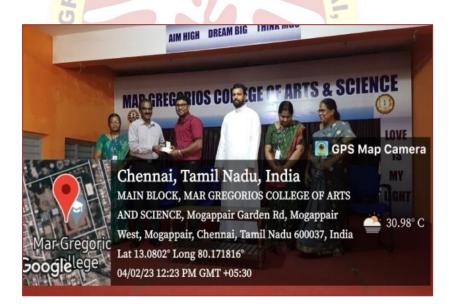

## Resource Person Mr.PAULAIAH,

Social Worker and Consultant Karunakarya Trust and Agape lifeline

04.02.2023

Mar Ivanios Hall

12.00 Pm

Dr. T. Prema
CONVENER

Dr. G. Gayathry

VICE PRINCIPAL SHIFT-I

Dr.M.Sivarajan PRINCIPAL Ms. S. Aruna
Co-CONVENER

Dr.S.Shalini Maher

VICE PRINCIPAL SHIFT-II

Rev. Fr.Mathew Pallikunnel
SECRETARY

### PROGRAM SCHEDULE

- > Prayer song
- ➤ Welcome Address by Dr.T.Prema
- > Felicitation address by Principal
- > Felicitation address by Secretary
- ➤ Honouring the Chief Guest
- > Session by the Chief Guest
- > Question Answer session
- ➤ Vote of Thanks by Dr.T.Prema