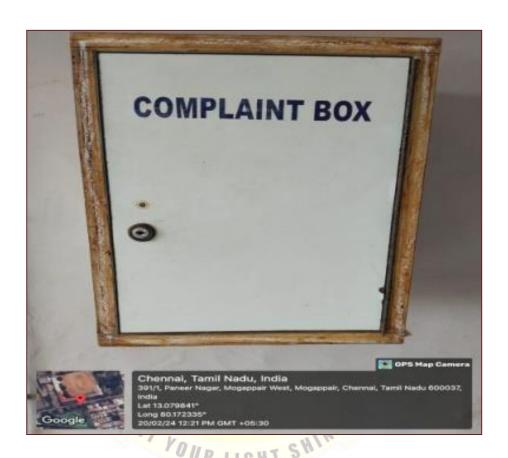

### **OFF LINE GRIEVANCES SUBMISSION**

R. Grade

Dr.R.SRIKANTH, M.B.A., M.Phil., Ph.D., Principal MAR GREGORIOS COLLEGE OF ARTS & SCIENCE MOGAPPAIR WEST, CHENNAL - 600 037.