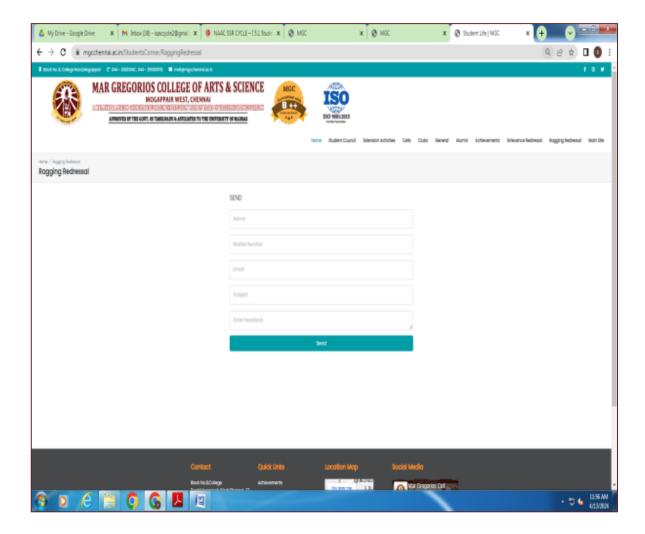

# ON LINE OFF LINE GRIEVANCES SUBMISSION RAGGING REDRESSAL

R. Grand

Dr.R.SRIKANTH, M.B.A., M.Phil., Ph.D., Principal MAR GREGORIOS COLLEGE OF ARTS & SCIENCE MOGAPPAIR WEST, CHENNAL - 600 037.