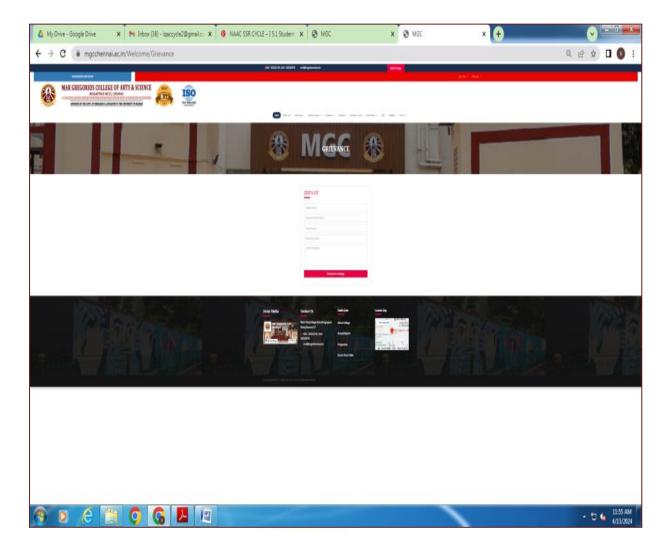

# **GRIEVANCE**

R. Company

Dr.R.SRIKANTH, M.B.A., M.Phil., Ph.D., Principal MAR GREGORIOS COLLEGE OF ARTS & SCIENCE MOGAPPAIR WEST, CHENNAL - 600 037.