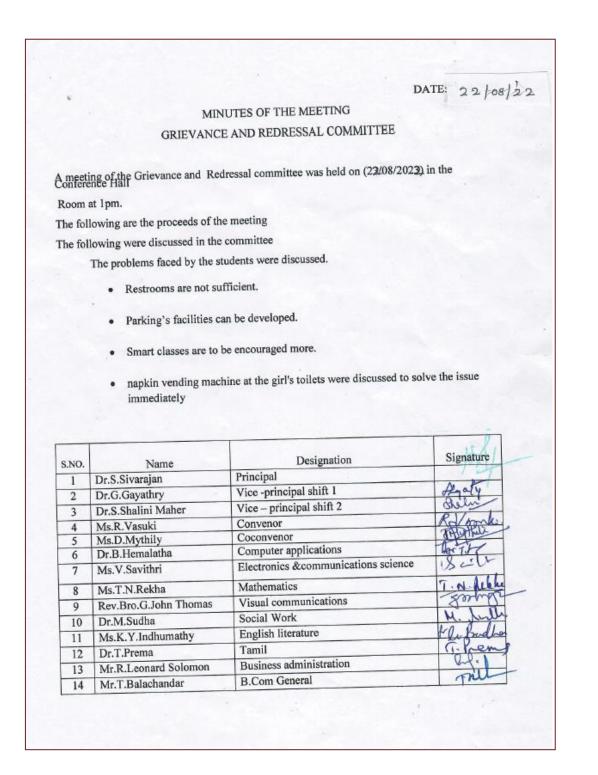

Date: 22/08/22

A meeting of the Grievance and Redressal committee is scheduled to be held on (22.5.2) in the Conference room at 1pm. All the members of Grievance Redressal Committee are informed to attend the meeting without fail.

#### Agenda

- > To discuss and resolve complaints received from students.
- On the basis of the complaints, necessary remedal action has to ba taken in consultation with authorities.
- > Any other matters with the permission of the chair

PRINCIPAL

#### Copy to

- Grievances and Redressal Cell Committee Members.
- IQAC

R. Gro

Dr.R.SRIKANTH, M.B.A., M.Phil., Ph.D., Principal MAR GREGORIOS COLLEGE OF ARTS & SCIENCE MOGAPPAIR WEST, CHENNAI - 600 037.

Affiliated to the University of Madras| An ISO 9001:2015 certified Institution Mogappair West, Chennai-600 037 AQAR 2022-23