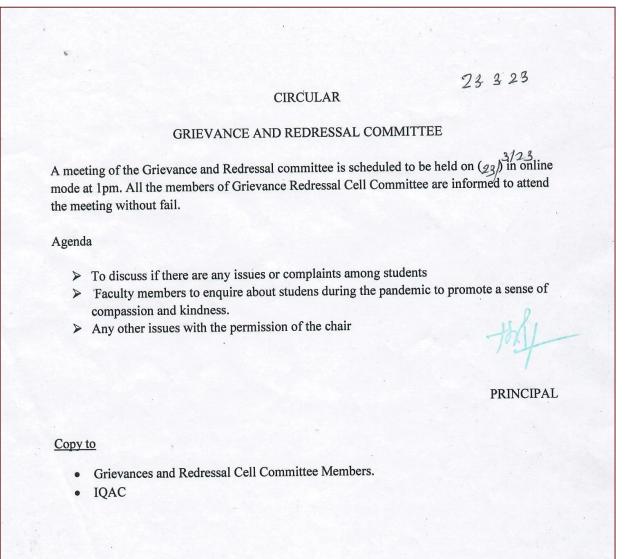

#### CIRCULAR

#### GRIEVANCE AND REDRESSAL COMMITTEE

A meeting of the Grievance and Redressal comminer is scheduled to be held on  $(q_{1q_2})$  in the Conference room at 1pm. All the members of Grievance Redressal Cell Committee are informed to attend the meeting without fail

Agenda

- > To maintain the secrecy of complaints made by the students.
- > Encourage the students to express their grievance without apprehensions.
- On the basis of the complaints, necessary medial action has to be taken in consultation with authorities.
- To depute faculty members to identify the answer of conflicts among students to promote a sense of unity and collaboration

PRINCIPAL

Date 09/10/122

Copy to

- Grievances and Redressal Cell Committee Members.
- IQAC

R. Guo

Dr.R.SRIKANTH, M.B.A., M.Phil., Ph.D., Principal MAR GREGORIOS COLLEGE OF ARTS & SCIENCE MOGAPPAIR WEST, CHENNAI - 600 037.