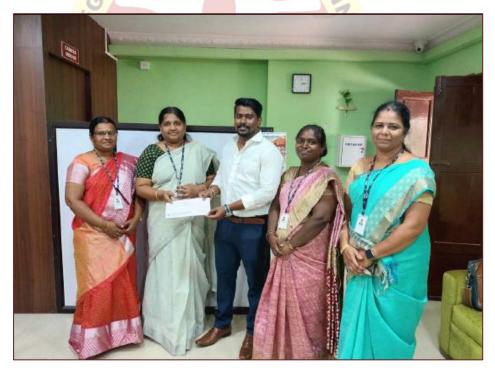

With a view to provide exposure to the final year students in the area of banking and financial sectors, Department of B.COM (A&F), organized an Career Guidance Programme on "Career in Banking Sector" on 5th August, 2022. Guest of the programme was Mr. Aswatha Narayanan, HR, HDFC Bank, Alumni of the department. The lecture basically focused on the PG course available in HDFC bank to work. He mentioned the benefits of the course. There are various opportunities to work in different banking fields.

We extend our deep gratitude to Mr. Aswatha Narayanan, who really made the students aware of the practical working environment and selection process in HDFC bank. The lecture proved to be fruitful under the guidance of Prof. R. Selvi, Head Department Commerce (Accounting & Finance).

62 students were attended the programme. Overall the programme helped the students to have a better understanding of the opportunities that could be offered by HDFC Bank.

Dr.R.SRIKANTH, M.B.A., M.Phil., Ph.D., Principal