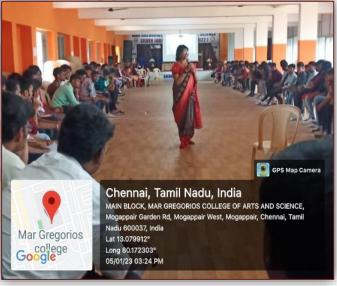

With a view to provide exposure to the final year students in the area of banking and financial sectors, Department of B.COM (A&F), organized an Career Guidance Programme on "Career in Banking Sector" on 5th August, 2022. Guest of the programme was Mr. Aswatha Narayanan, HR, HDFC Bank, Alumni of the department. The lecture basically focused on the PG course available in HDFC bank to work. He mentioned the benefits of the course. There are various opportunities to work in different banking fields.

62 students were attended the programme. Overall the programme helped the students to have a better understanding of the opportunities that could be offered by HDFC Bank.

Dr.R.SRIKANTH, M.B.A., M.Phil., Ph.D., Principal