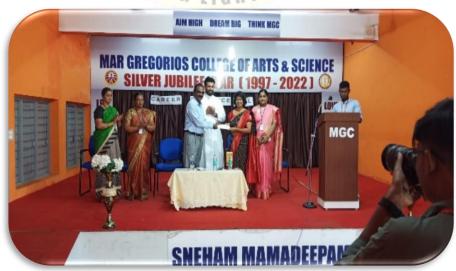

With a view to provide exposure to the final year students in the area of banking and financial sectors, Department of B.COM (A&F), organized an Career Guidance Programme on "Career in Banking Sector" on 5th August, 2022. Guest of the programme was Mr. Aswatha Narayanan, HR, HDFC Bank, Alumni of the department. The lecture basically focused on the PG course available in HDFC bank to work. He mentioned the benefits of the course. There are various opportunities to work in different banking fields.

We extend our deep gratitude to Mr. Aswatha Narayanan, who really made the students aware of the practical working environment and selection process in HDFC bank. The lecture proved to be fruitful under the guidance of Prof. R. Selvi, Head Department Commerce (Accounting & Finance).