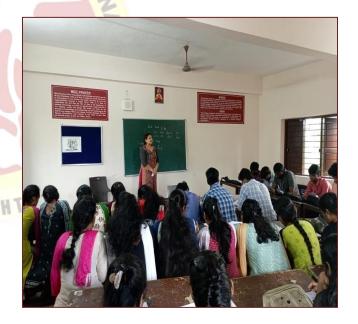

With a view to provide exposure to the final year students in the area of banking and financial sectors, Department of B.COM (A&F), organized an Career Guidance Programme on "Career in Banking Sector" on 5th August, 2022. Guest of the programme was Mr. Aswatha Narayanan, HR, HDFC Bank, Alumni of the department. The lecture basically focused on the PG course available in HDFC bank to work. He mentioned the benefits of the course. There are various opportunities to work in different banking fields.

62 students were attended the programme. Overall the programme helped the students to have a better understanding of the opportunities that could be offered by HDFC Bank.

Dr.R.SRIKANTH, M.B.A., M.Phil., Ph.D., Principal