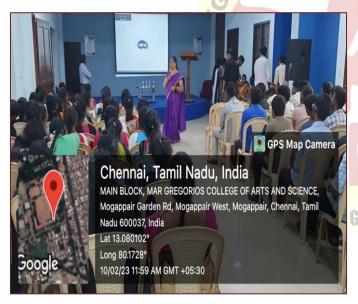

With a view to provide exposure to the final year students in the area of banking and financial sectors, Department of B.COM (A&F), organized an Career Guidance Programme on "Career in Banking Sector" on 5th August, 2022. Guest of the programme was Mr. Aswatha Narayanan, HR, HDFC Bank, Alumni of the department. The lecture basically focused on the PG course available in HDFC bank to work. He mentioned the benefits of the course. There are various opportunities to work in different banking fields.

We extend our deep gratitude to Mr. Aswatha Narayanan, who really made the students aware of the practical working environment and selection process in HDFC bank. The lecture proved to be fruitful under the guidance of Prof. R. Selvi, Head Department Commerce (Accounting & Finance).

62 students were attended the programme. Overall the programme helped the students to have a better understanding of the opportunities that could be offered by HDFC Bank.

Dr.R.SRIKANTH, M.B.A., M.Phil., Ph.D., Principal