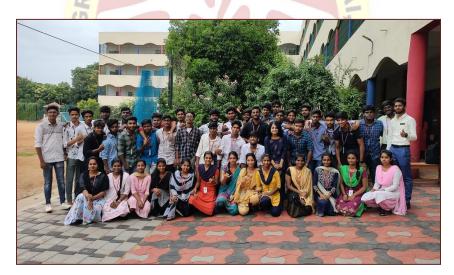

With a view to provide exposure to the final year students in the area of banking and financial sectors, Department of B.COM (A&F), organized an Career Guidance Programme on "Career in Banking Sector" on 5th August, 2022. Guest of the programme was Mr. Aswatha Narayanan, HR, HDFC Bank, Alumni of the department. The lecture basically focused on the PG course available in HDFC bank to work. He mentioned the benefits of the course. There are various opportunities to work in different banking fields.

62 students were attended the programme. Overall the programme helped the students to have a better understanding of the opportunities that could be offered by HDFC Bank.

Dr.R.SRIKANTH, M.B.A., M.Phil., Ph.D., Principal