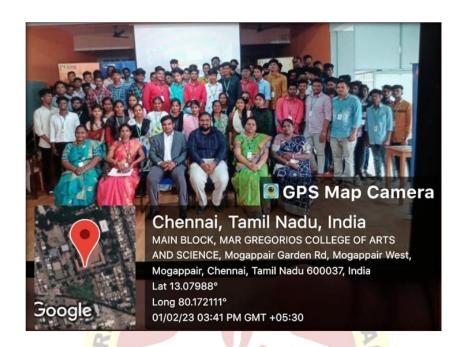

With a view to provide exposure to the final year students in the area of banking and financial sectors, Department of B.COM (A&F), organized an Career Guidance Programme on "Career in Banking Sector" on 5th August, 2022. Guest of the programme was Mr. Aswatha Narayanan, HR, HDFC Bank, Alumni of the department. The lecture basically focused on the PG course available in HDFC bank to work. He mentioned the benefits of the course. There are various opportunities to work in different banking fields.

62 students were attended the programme. Overall the programme helped the students to have a better understanding of the opportunities that could be offered by HDFC Bank.

Dr.R.SRIKANTH, M.B.A., M.Phil., Ph.D., Principal