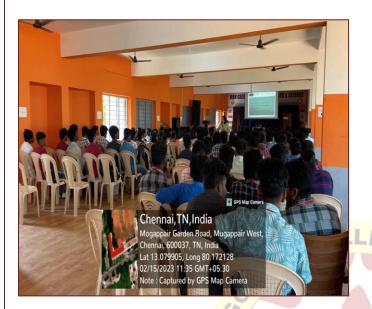

With a view to provide exposure to the final year students in the area of banking and financial sectors, Department of B.COM (A&F), organized an Career Guidance Programme on "Career in Banking Sector" on 5th August, 2022. Guest of the programme was Mr. Aswatha Narayanan, HR, HDFC Bank, Alumni of the department. The lecture basically focused on the PG course available in HDFC bank to work. He mentioned the benefits of the course. There are various opportunities to work in different banking fields.

62 students were attended the programme. Overall the programme helped the students to have a better understanding of the opportunities that could be offered by HDFC Bank.

Dr.R.SRIKANTH, M.B.A., M.Phil., Ph.D., Principal