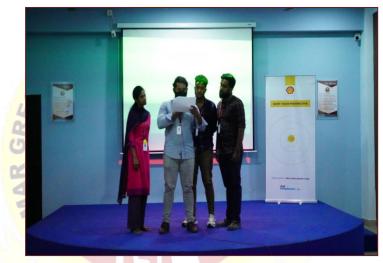

# MAR GREGORIOS COLLEGE OF ARTS & SCIENCE DEPARTMENT OF COMMERCE (ACCOUNTING & FINANCE) Career Guidance Programme on 05/08/2022 Programme Schedule Prayer Welcome Address Introduction of Guest Lecture by the Guest Interaction& Feedback Vote of thanks

With a view to provide exposure to the final year students in the area of banking and financial sectors, Department of B.COM (A&F), organized an Career Guidance Programme on "Career in Banking Sector" on 5th August, 2022. Guest of the programme was Mr. Aswatha Narayanan, HR, HDFC Bank, Alumni of the department. The lecture basically focused on the PG course available in HDFC bank to work. He mentioned the benefits of the course. There are various opportunities to work in different banking fields.

We extend our deep gratitude to Mr. Aswatha Narayanan, who really made the students aware of the practical working environment and selection process in HDFC bank. The lecture proved to be fruitful under the guidance of Prof. R. Selvi, Head Department Commerce (Accounting & Finance).

62 students were attended the programme. Overall the programme helped the students to have a better understanding of the opportunities that could be offered by HDFC Bank.

Dr.R.SRIKANTH, M.B.A., M.Phil., Ph.D., Principal