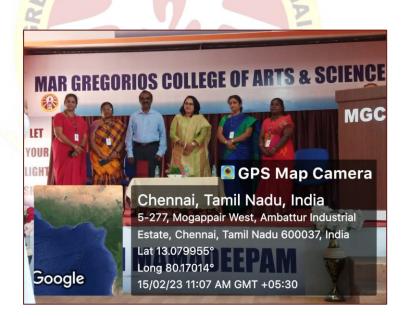

With a view to provide exposure to the final year students in the area of banking and financial sectors, Department of B.COM (A&F), organized an Career Guidance Programme on "Career in Banking Sector" on 5th August, 2022. Guest of the programme was Mr. Aswatha Narayanan, HR, HDFC Bank, Alumni of the department. The lecture basically focused on the PG course available in HDFC bank to work. He mentioned the benefits of the course. There are various opportunities to work in different banking fields.

62 students were attended the programme. Overall the programme helped the students to have a better understanding of the opportunities that could be offered by HDFC Bank.

Dr.R.SRIKANTH, M.B.A., M.Phil., Ph.D., Principal