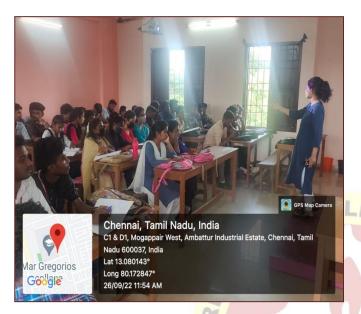

With a view to provide exposure to the final year students in the area of banking and financial sectors, Department of B.COM (A&F), organized an Career Guidance Programme on "Career in Banking Sector" on 5th August, 2022. Guest of the programme was Mr. Aswatha Narayanan, HR, HDFC Bank, Alumni of the department. The lecture basically focused on the PG course available in HDFC bank to work. He mentioned the benefits of the course. There are various opportunities to work in different banking fields.

62 students were attended the programme. Overall the programme helped the students to have a better understanding of the opportunities that could be offered by HDFC Bank.

Dr.R.SRIKANTH, M.B.A., M.Phil., Ph.D., Principal