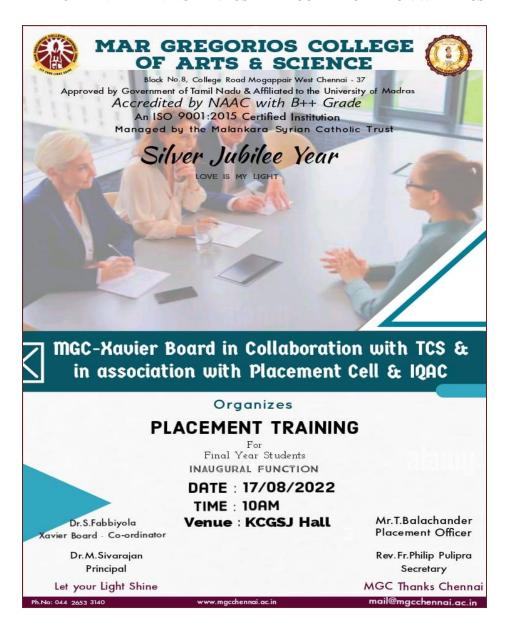

With a view to provide exposure to the final year students in the area of banking and financial sectors, Department of B.COM (A&F), organized an Career Guidance Programme on "Career in Banking Sector" on 5th August, 2022. Guest of the programme was Mr. Aswatha Narayanan, HR, HDFC Bank, Alumni of the department. The lecture basically focused on the PG course available in HDFC bank to work. He mentioned the benefits of the course. There are various opportunities to work in different banking fields.