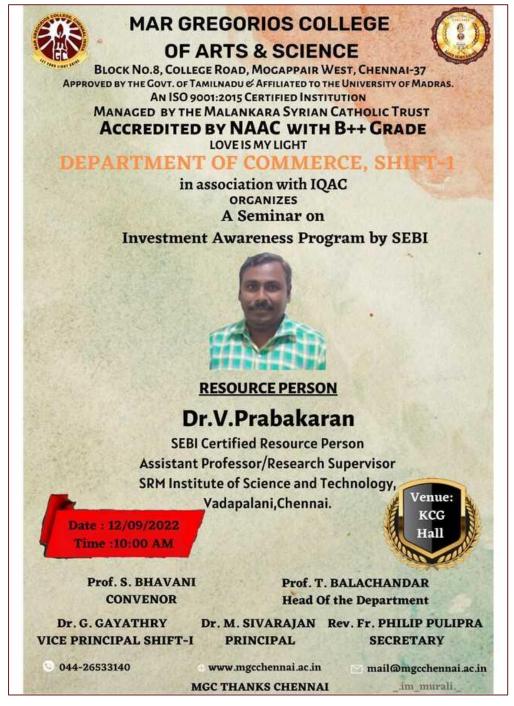

Employment Program for Graduates to get Industry ready

1.0

Joseph Sunil Nallapalli
CSR Head India

CSR Head Indi











# Certificate of Accomplishment

Proudly presented to:

# Vishnu Prasad.m

of Mar Gregorios college of arts and science for completing training under TCS Youth Employment Program for Graduates to get Industry ready

1.0

Joseph Sunil Nallapalli
CSR Head India

10/1/2022











# Certificate of Accomplishment

Proudly presented to:

# Yuvaraj.E

of Mar Gregorios college of arts and science for completing training under TCS Youth Employment Program for Graduates to get Industry ready

1.0

Joseph Sunil Nallapalli
CSR Head India

10/1/2022

Affiliated to the University of Madras An ISO 9001:2015 certified Institution

Mogappair West, Chennai-600 037

AQAR 2022-23



R. Grade

Affiliated to the University of Madras| An ISO 9001:2015 certified Institution **Mogappair West, Chennai-600 037** 

AQAR 2022-23

### **DEPARATMENT OF COMMERCE – SHIFT - I**

Venue: KCGSJ Hall Date: 12-09-2022

#### **PROGRAMME SCHEDULE**

MASTEROFCEREMONY: Jachin Christopher - III B.com "A"

| DURATION | PROGRAMME                                              |
|----------|--------------------------------------------------------|
| 10.00 am | Prayer Song by Students                                |
| 10.05 am | Welcome address by Sanjay II M.com                     |
| 10.10 am | Chief Guest Introduction by Abinav Kailash II M. com   |
| 10.15am  | Guest Facilitation by Mr. T. Balachandar – Head of the |
| Or       | Department                                             |
| 1