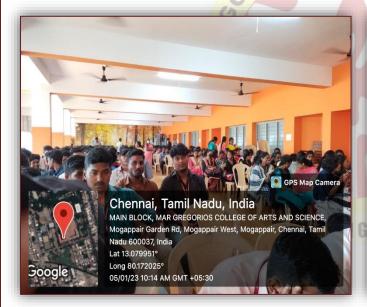

With a view to provide exposure to the final year students in the area of banking and financial sectors, Department of B.COM (A&F), organized an Career Guidance Programme on "Career in Banking Sector" on 5th August, 2022. Guest of the programme was Mr. Aswatha Narayanan, HR, HDFC Bank, Alumni of the department. The lecture basically focused on the PG course available in HDFC bank to work. He mentioned the benefits of the course. There are various opportunities to work in different banking fields.

62 students were attended the programme. Overall the programme helped the students to have a better understanding of the opportunities that could be offered by HDFC Bank.

Dr.R.SRIKANTH, M.B.A., M.Phil., Ph.D., Principal