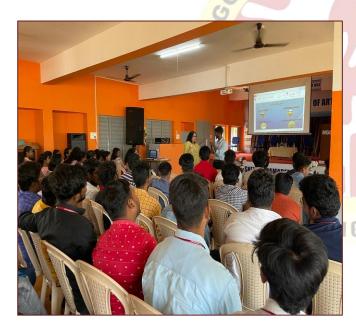

With a view to provide exposure to the final year students in the area of banking and financial sectors, Department of B.COM (A&F), organized an Career Guidance Programme on "Career in Banking Sector" on 5th August, 2022. Guest of the programme was Mr. Aswatha Narayanan, HR, HDFC Bank, Alumni of the department. The lecture basically focused on the PG course available in HDFC bank to work. He mentioned the benefits of the course. There are various opportunities to work in different banking fields.

62 students were attended the programme. Overall the programme helped the students to have a better understanding of the opportunities that could be offered by HDFC Bank.

Dr.R.SRIKANTH, M.B.A., M.Phil., Ph.D., Principal