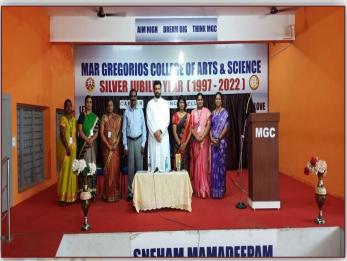

With a view to provide exposure to the final year students in the area of banking and financial sectors, Department of B.COM (A&F), organized an Career Guidance Programme on "Career in Banking Sector" on 5th August, 2022. Guest of the programme was Mr. Aswatha Narayanan, HR, HDFC Bank, Alumni of the department. The lecture basically focused on the PG course available in HDFC bank to work. He mentioned the benefits of the course. There are various opportunities to work in different banking fields.

We extend our deep gratitude to Mr. Aswatha Narayanan, who really made the students aware of the practical working environment and selection process in HDFC bank. The lecture proved to be fruitful under the guidance of Prof. R. Selvi, Head Department Commerce (Accounting & Finance).

62 students were attended the programme. Overall the programme helped the students to have a better understanding of the opportunities that could be offered by HDFC Bank.

Dr.R.SRIKANTH, M.B.A., M.Phil., Ph.D., Principal