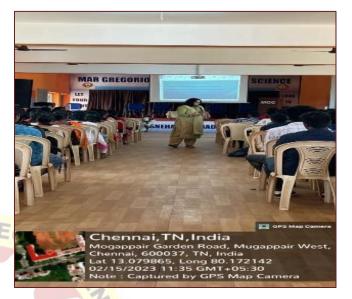

With a view to provide exposure to the final year students in the area of banking and financial sectors, Department of B.COM (A&F), organized an Career Guidance Programme on "Career in Banking Sector" on 5th August, 2022. Guest of the programme was Mr. Aswatha Narayanan, HR, HDFC Bank, Alumni of the department. The lecture basically focused on the PG course available in HDFC bank to work. He mentioned the benefits of the course. There are various opportunities to work in different banking fields.

62 students were attended the programme. Overall the programme helped the students to have a better understanding of the opportunities that could be offered by HDFC Bank.

Dr.R.SRIKANTH, M.B.A., M.Phil., Ph.D., Principal