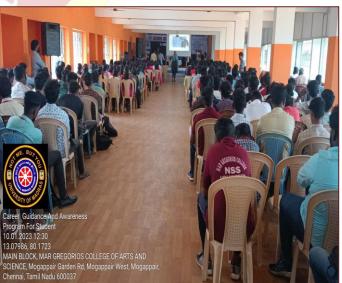

With a view to provide exposure to the final year students in the area of banking and financial sectors, Department of B.COM (A&F), organized an Career Guidance Programme on "Career in Banking Sector" on 5th August, 2022. Guest of the programme was Mr. Aswatha Narayanan, HR, HDFC Bank, Alumni of the department. The lecture basically focused on the PG course available in HDFC bank to work. He mentioned the benefits of the course. There are various opportunities to work in different banking fields.

62 students were attended the programme. Overall the programme helped the students to have a better understanding of the opportunities that could be offered by HDFC Bank.

Dr.R.SRIKANTH, M.B.A., M.Phil., Ph.D., Principal