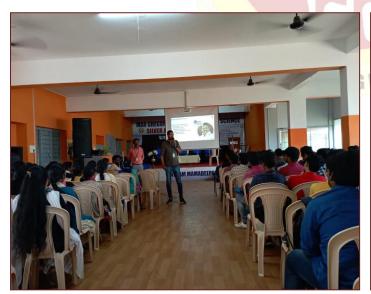

With a view to provide exposure to the final year students in the area of banking and financial sectors, Department of B.COM (A&F), organized an Career Guidance Programme on "Career in Banking Sector" on 5th August, 2022. Guest of the programme was Mr. Aswatha Narayanan, HR, HDFC Bank, Alumni of the department. The lecture basically focused on the PG course available in HDFC bank to work. He mentioned the benefits of the course. There are various opportunities to work in different banking fields.

62 students were attended the programme. Overall the programme helped the students to have a better understanding of the opportunities that could be offered by HDFC Bank.

Dr.R.SRIKANTH, M.B.A., M.Phil., Ph.D., Principal