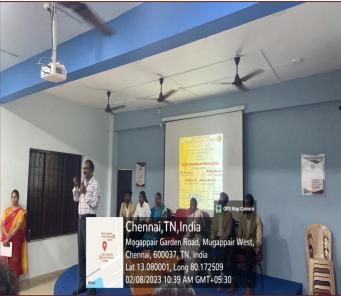

With a view to provide exposure to the final year students in the area of banking and financial sectors, Department of B.COM (A&F), organized an Career Guidance Programme on "Career in Banking Sector" on 5th August, 2022. Guest of the programme was Mr. Aswatha Narayanan, HR, HDFC Bank, Alumni of the department. The lecture basically focused on the PG course available in HDFC bank to work. He mentioned the benefits of the course. There are various opportunities to work in different banking fields.

62 students were attended the programme. Overall the programme helped the students to have a better understanding of the opportunities that could be offered by HDFC Bank.

Dr.R.SRIKANTH, M.B.A., M.Phil., Ph.D., Principal