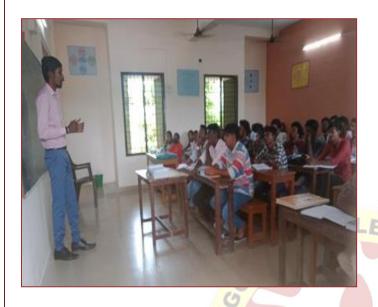

With a view to provide exposure to the final year students in the area of banking and financial sectors, Department of B.COM (A&F), organized an Career Guidance Programme on "Career in Banking Sector" on 5th August, 2022. Guest of the programme was Mr. Aswatha Narayanan, HR, HDFC Bank, Alumni of the department. The lecture basically focused on the PG course available in HDFC bank to work. He mentioned the benefits of the course. There are various opportunities to work in different banking fields.

62 students were attended the programme. Overall the programme helped the students to have a better understanding of the opportunities that could be offered by HDFC Bank.

Dr.R.SRIKANTH, M.B.A., M.Phil., Ph.D., Principal