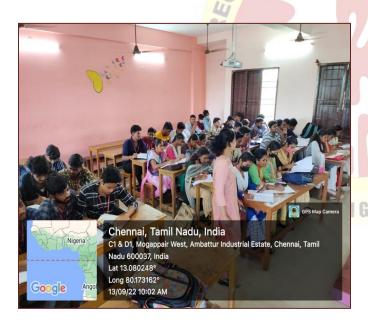

With a view to provide exposure to the final year students in the area of banking and financial sectors, Department of B.COM (A&F), organized an Career Guidance Programme on "Career in Banking Sector" on 5th August, 2022. Guest of the programme was Mr. Aswatha Narayanan, HR, HDFC Bank, Alumni of the department. The lecture basically focused on the PG course available in HDFC bank to work. He mentioned the benefits of the course. There are various opportunities to work in different banking fields.

62 students were attended the programme. Overall the programme helped the students to have a better understanding of the opportunities that could be offered by HDFC Bank.

Dr.R.SRIKANTH, M.B.A., M.Phil., Ph.D., Principal