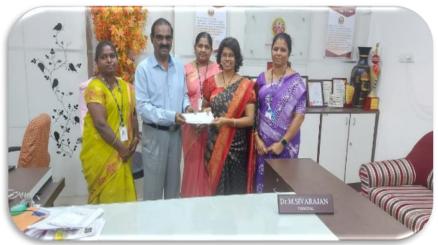

With a view to provide exposure to the final year students in the area of banking and financial sectors, Department of B.COM (A&F), organized an Career Guidance Programme on "Career in Banking Sector" on 5th August, 2022. Guest of the programme was Mr. Aswatha Narayanan, HR, HDFC Bank, Alumni of the department. The lecture basically focused on the PG course available in HDFC bank to work. He mentioned the benefits of the course. There are various opportunities to work in different banking fields.

We extend our deep gratitude to Mr. Aswatha Narayanan, who really made the students aware of the practical working environment and selection process in HDFC bank. The lecture proved to be fruitful under the guidance of Prof. R. Selvi, Head Department Commerce (Accounting & Finance).

62 students were attended the programme. Overall the programme helped the students to have a better understanding of the opportunities that could be offered by HDFC Bank.

Dr.R.SRIKANTH, M.B.A., M.Phil., Ph.D., Principal