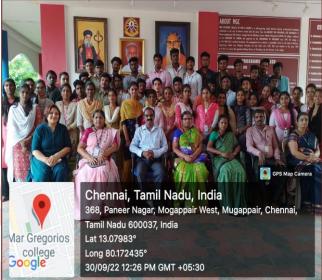

With a view to provide exposure to the final year students in the area of banking and financial sectors, Department of B.COM (A&F), organized an Career Guidance Programme on "Career in Banking Sector" on 5th August, 2022. Guest of the programme was Mr. Aswatha Narayanan, HR, HDFC Bank, Alumni of the department. The lecture basically focused on the PG course available in HDFC bank to work. He mentioned the benefits of the course. There are various opportunities to work in different banking fields.

62 students were attended the programme. Overall the programme helped the students to have a better understanding of the opportunities that could be offered by HDFC Bank.

Dr.R.SRIKANTH, M.B.A., M.Phil., Ph.D., Principal