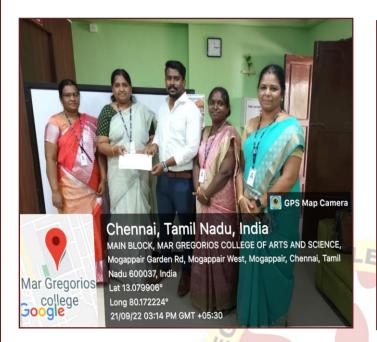

With a view to provide exposure to the final year students in the area of banking and financial sectors, Department of B.COM (A&F), organized an Career Guidance Programme on "Career in Banking Sector" on 5th August, 2022. Guest of the programme was Mr. Aswatha Narayanan, HR, HDFC Bank, Alumni of the department. The lecture basically focused on the PG course available in HDFC bank to work. He mentioned the benefits of the course. There are various opportunities to work in different banking fields.

We extend our deep gratitude to Mr. Aswatha Narayanan, who really made the students aware of the practical working environment and selection process in HDFC bank. The lecture proved to be fruitful under the guidance of Prof. R. Selvi, Head Department Commerce (Accounting & Finance).