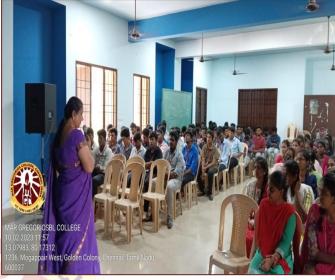

With a view to provide exposure to the final year students in the area of banking and financial sectors, Department of B.COM (A&F), organized an Career Guidance Programme on "Career in Banking Sector" on 5th August, 2022. Guest of the programme was Mr. Aswatha Narayanan, HR, HDFC Bank, Alumni of the department. The lecture basically focused on the PG course available in HDFC bank to work. He mentioned the benefits of the course. There are various opportunities to work in different banking fields.

We extend our deep gratitude to Mr. Aswatha Narayanan, who really made the students aware of the practical working environment and selection process in HDFC bank. The lecture proved to be fruitful under the guidance of Prof. R. Selvi, Head Department Commerce (Accounting & Finance).

62 students were attended the programme. Overall the programme helped the students to have a better understanding of the opportunities that could be offered by HDFC Bank.

Dr.R.SRIKANTH, M.B.A., M.Phil., Ph.D., Principal