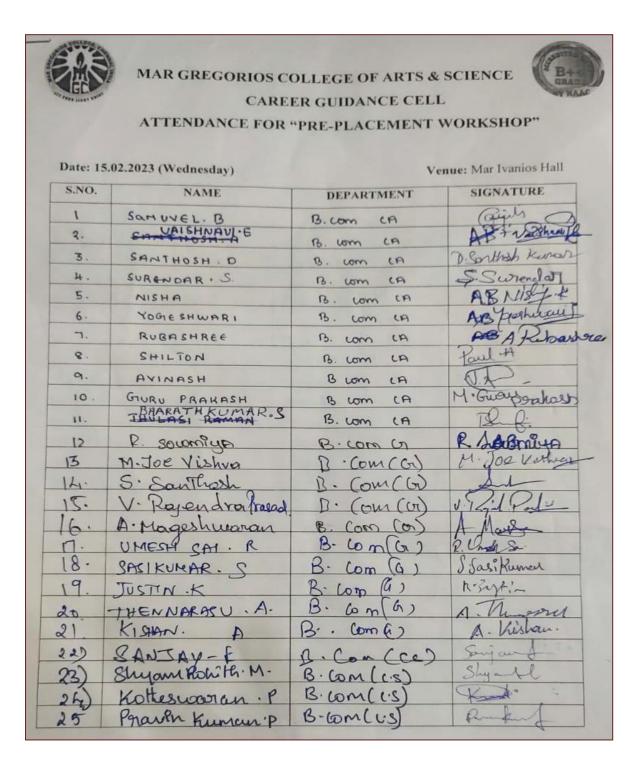

#### Report

Career guidance is a comprehensive, developmental program designed to assist individuals in making and implementing informed educational and occupational choices. It develops an individual's competencies in self-knowledge, educational and occupational exploration, and career planning.