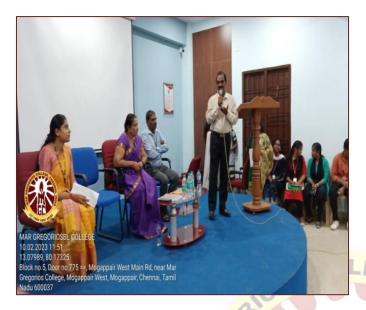

With a view to provide exposure to the final year students in the area of banking and financial sectors, Department of B.COM (A&F), organized an Career Guidance Programme on "Career in Banking Sector" on 5th August, 2022. Guest of the programme was Mr. Aswatha Narayanan, HR, HDFC Bank, Alumni of the department. The lecture basically focused on the PG course available in HDFC bank to work. He mentioned the benefits of the course. There are various opportunities to work in different banking fields.

We extend our deep gratitude to Mr. Aswatha Narayanan, who really made the students aware of the practical working environment and selection process in HDFC bank. The lecture proved to be fruitful under the guidance of Prof. R. Selvi, Head Department Commerce (Accounting & Finance).

62 students were attended the programme. Overall the programme helped the students to have a better understanding of the opportunities that could be offered by HDFC Bank.

Dr.R.SRIKANTH, M.B.A., M.Phil., Ph.D., Principal