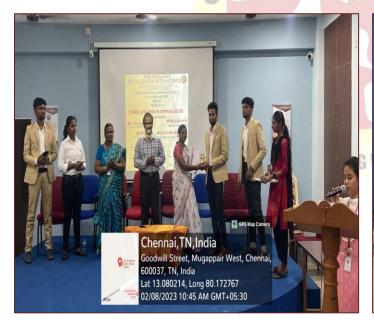

With a view to provide exposure to the final year students in the area of banking and financial sectors, Department of B.COM (A&F), organized an Career Guidance Programme on "Career in Banking Sector" on 5th August, 2022. Guest of the programme was Mr. Aswatha Narayanan, HR, HDFC Bank, Alumni of the department. The lecture basically focused on the PG course available in HDFC bank to work. He mentioned the benefits of the course. There are various opportunities to work in different banking fields.

We extend our deep gratitude to Mr. Aswatha Narayanan, who really made the students aware of the practical working environment and selection process in HDFC bank. The lecture proved to be fruitful under the guidance of Prof. R. Selvi, Head Department Commerce (Accounting & Finance).