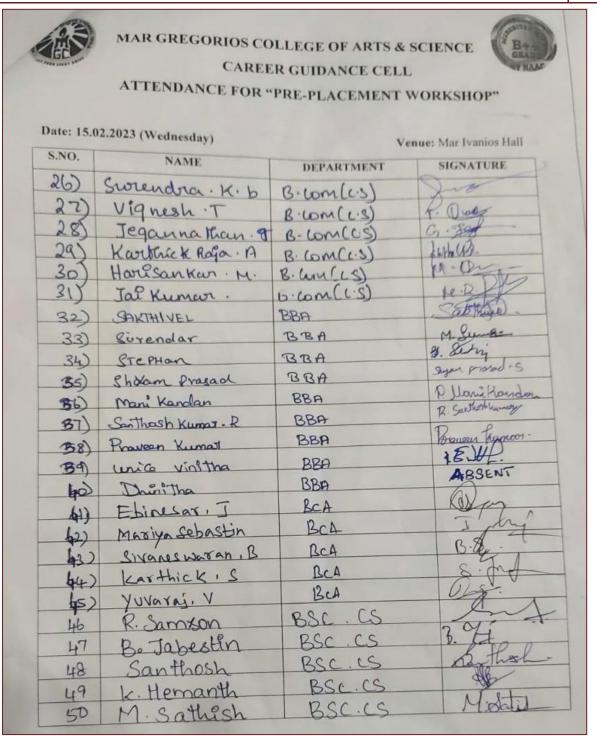

#### Report

Career guidance is a comprehensive, developmental program designed to assist individuals in making and implementing informed educational and occupational choices. It develops an individual's competencies in self-knowledge, educational and occupational exploration, and career planning.