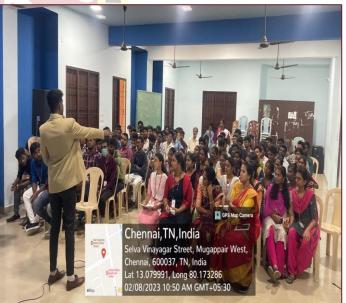

With a view to provide exposure to the final year students in the area of banking and financial sectors, Department of B.COM (A&F), organized an Career Guidance Programme on "Career in Banking Sector" on 5th August, 2022. Guest of the programme was Mr. Aswatha Narayanan, HR, HDFC Bank, Alumni of the department. The lecture basically focused on the PG course available in HDFC bank to work. He mentioned the benefits of the course. There are various opportunities to work in different banking fields.

62 students were attended the programme. Overall the programme helped the students to have a better understanding of the opportunities that could be offered by HDFC Bank.

Dr.R.SRIKANTH, M.B.A., M.Phil., Ph.D., Principal