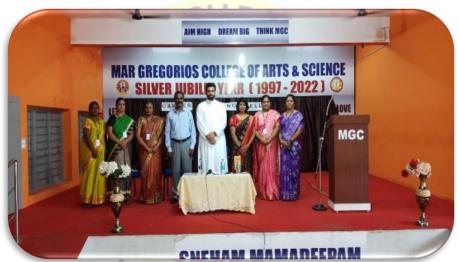

With a view to provide exposure to the final year students in the area of banking and financial sectors, Department of B.COM (A&F), organized an Career Guidance Programme on "Career in Banking Sector" on 5th August, 2022. Guest of the programme was Mr. Aswatha Narayanan, HR, HDFC Bank, Alumni of the department. The lecture basically focused on the PG course available in HDFC bank to work. He mentioned the benefits of the course. There are various opportunities to work in different banking fields.

We extend our deep gratitude to Mr. Aswatha Narayanan, who really made the students aware of the practical working environment and selection process in HDFC bank. The lecture proved to be fruitful under the guidance of Prof. R. Selvi, Head Department Commerce (Accounting & Finance).