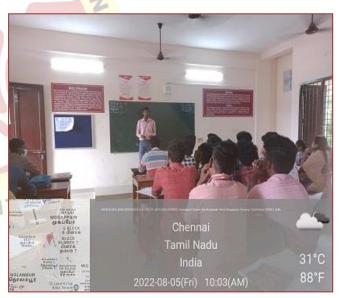

With a view to provide exposure to the final year students in the area of banking and financial sectors, Department of B.COM (A&F), organized an Career Guidance Programme on "Career in Banking Sector" on 5th August, 2022. Guest of the programme was Mr. Aswatha Narayanan, HR, HDFC Bank, Alumni of the department. The lecture basically focused on the PG course available in HDFC bank to work. He mentioned the benefits of the course. There are various opportunities to work in different banking fields.

62 students were attended the programme. Overall the programme helped the students to have a better understanding of the opportunities that could be offered by HDFC Bank.

Dr.R.SRIKANTH, M.B.A., M.Phil., Ph.D., Principal