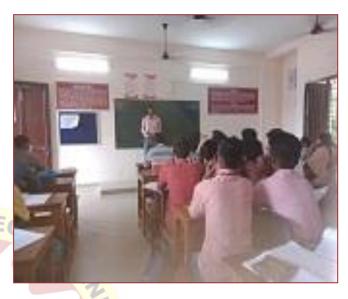

With a view to provide exposure to the final year students in the area of banking and financial sectors, Department of B.COM (A&F), organized an Career Guidance Programme on "Career in Banking Sector" on 5th August, 2022. Guest of the programme was Mr. Aswatha Narayanan, HR, HDFC Bank, Alumni of the department. The lecture basically focused on the PG course available in HDFC bank to work. He mentioned the benefits of the course. There are various opportunities to work in different banking fields.

62 students were attended the programme. Overall the programme helped the students to have a better understanding of the opportunities that could be offered by HDFC Bank.

Dr.R.SRIKANTH, M.B.A., M.Phil., Ph.D., Principal