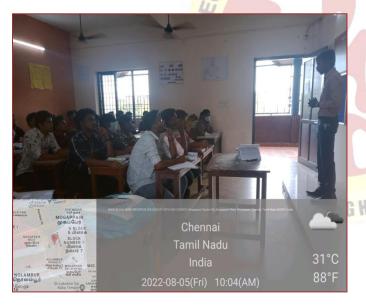

With a view to provide exposure to the final year students in the area of banking and financial sectors, Department of B.COM (A&F), organized an Career Guidance Programme on "Career in Banking Sector" on 5th August, 2022. Guest of the programme was Mr. Aswatha Narayanan, HR, HDFC Bank, Alumni of the department. The lecture basically focused on the PG course available in HDFC bank to work. He mentioned the benefits of the course. There are various opportunities to work in different banking fields.

62 students were attended the programme. Overall the programme helped the students to have a better understanding of the opportunities that could be offered by HDFC Bank.

Dr.R.SRIKANTH, M.B.A., M.Phil., Ph.D., Principal