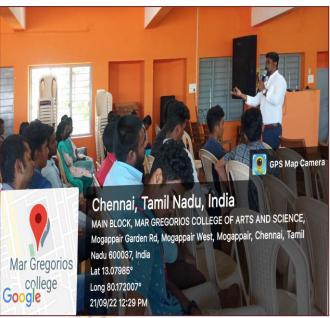

With a view to provide exposure to the final year students in the area of banking and financial sectors, Department of B.COM (A&F), organized an Career Guidance Programme on "Career in Banking Sector" on 5th August, 2022. Guest of the programme was Mr. Aswatha Narayanan, HR, HDFC Bank, Alumni of the department. The lecture basically focused on the PG course available in HDFC bank to work. He mentioned the benefits of the course. There are various opportunities to work in different banking fields.

62 students were attended the programme. Overall the programme helped the students to have a better understanding of the opportunities that could be offered by HDFC Bank.

Dr.R.SRIKANTH, M.B.A., M.Phil., Ph.D., Principal