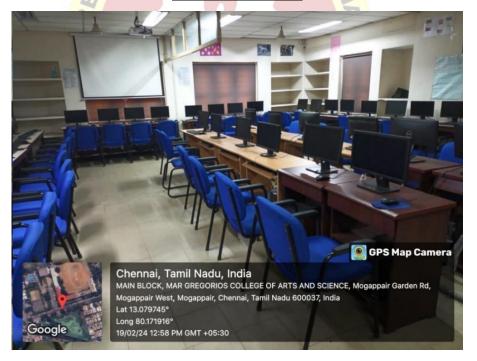

| Ground floor | G-21        | Electronics lab                                      | Projector, Wi-Fi     |
| 14    | Old Building            | Ground floor | G-16        | IQAC                                                 | Projector, Wi-Fi     |
| 15    | Silver Jubilee<br>Block | 1st<br>Floor | SJF-03      | II MSW                                               | Projector, Wi-Fi     |

R. Grade

#### **Language Lab**



## **KCGSJ Hall**





#### Classroom Room No F-03



# Classroom Room No F-06





### Computer Lab (UG)



# Computer Lab (PG)





## **Audio Visual Room**



#### **Conference Hall**





#### Classroom Room No T-10.



# **Classroom Room No F-03**





#### Classroom Room No F-06



#### **KCGSJ Hall**



R. Grand

# **Conference Hall**



# **Multimedia Lab**





## **Electronics Lab**