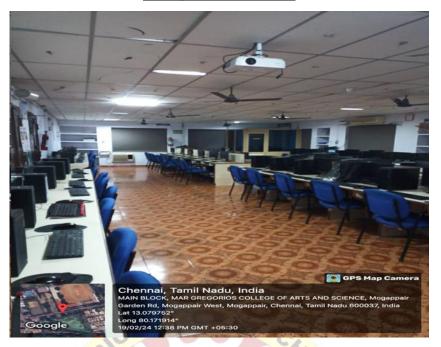

| Conference Hall                                      | Projector, Wi-Fi     |
| 12    | Old Building            | Ground floor | G- 20       | Multimedia lab                                       | Projector, Wi-Fi     |
| 13    | Old Building            | Ground floor | G-21        | Electronics lab                                      | Projector, Wi-Fi     |
| 14    | Old Building            | Ground floor | G-16        | IQAC                                                 | Projector, Wi-Fi     |
| 15    | Silver Jubilee<br>Block | 1st<br>Floor | SJF-03      | II MSW                                               | Projector, Wi-Fi     |

R. Grade

#### **Language Lab**



## **KCGSJ Hall**





#### Classroom Room No F-03



# Classroom Room No F-06





### Computer Lab (UG)



# Computer Lab (PG)





## **Audio Visual Room**



#### **Conference Hall**





#### Classroom Room No T-10.



# **Classroom Room No F-03**





#### Classroom Room No F-06



#### **KCGSJ Hall**



R. Grand

# **Conference Hall**



# **Multimedia Lab**





## **Electronics Lab**