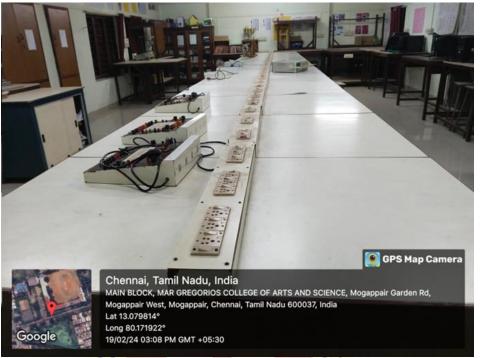

| Electronics lab                                      | Projector, Wi-Fi     |
| 14    | Old Building            | Ground floor | G-16        | IQAC                                                 | Projector, Wi-Fi     |
| 15    | Silver Jubilee<br>Block | 1st<br>Floor | SJF-03      | II MSW                                               | Projector, Wi-Fi     |

R. Grade

#### **Language Lab**



## **KCGSJ Hall**





#### Classroom Room No F-03



# Classroom Room No F-06





### Computer Lab (UG)



# Computer Lab (PG)





## **Audio Visual Room**



#### **Conference Hall**





#### Classroom Room No T-10.



# **Classroom Room No F-03**





#### Classroom Room No F-06



#### **KCGSJ Hall**



R. Grand

# **Conference Hall**



# **Multimedia Lab**





## **Electronics Lab**