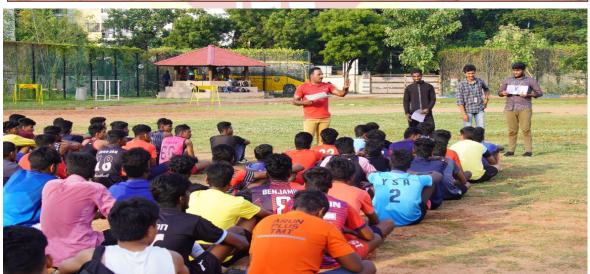

# **Department of Physical Education**

**Sports Day** 

**REPORT** 

- NAME OF THE EVENT: Friendly Cricket Match
- DATE&VENUE: 29.08.2022
- AIM: To aimed to encourage students to inculcate sports in their everyday lives and daily routine.
- INAUGURAL ADDRESS: Dr.M.Sivarajan, Principal
- PRESIDENTIAL ADDRESS: Secretary –Secretary, MGC
- OUTCOME: Through Program Sports students created awareness among the students about Physical Activities.
- NUMBER OF PARTICIPANTS: 100.

#### **SUMMARY:**

The students of MGC which includes Dept. of Physical Education participated in the Friendly Cricket Match and emphasized on the modalities through which students could take care of their health and remain fit. This program also helps them out to increase their basic fitness components thereby minimizing injury so that they can stay fit in their lifetime. Physical activity or exercise will improve their health and reduce the risk of developing several diseases. Mainly the participants motivated to do any type of physical activities regularly to improve the quality of life. The college management and the principal appreciated the efforts of the students, staff and for conducting the Fitness Program.