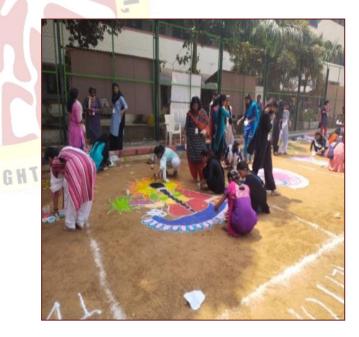

#### OFF-STAGE:

- RANGOLI
- BEST OUT OF WASTE
- SOLO SINGING
- MEHANDHI

R. Grade

Affiliated to the University of Madras An ISO 9001:2015 certified Institution

Mogappair West, Chennai-600 037

AQAR 2022-23

R. Grand