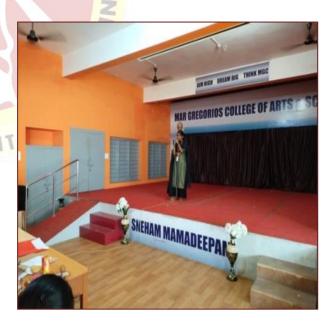

# MAR GREGORIOS COLLEGE OF ARTS & SCIENCE MGC FIESTA - 2K23 REPORT OF THE CULTURAL FIESTA 2023

Mar Gregorios College of Arts & Science Celebrated Cultural Fiesta 2023 with pomp and gaiety. Prof. N. Vaishali (Shift-I) and Prof. K. Subhashini (Shift-II) are the Convenors; and Prof. K. Rajavelu (Shift-I) and Prof. V. Senthil Murugan (Shift-II) are the co-convenors of the Culturals. The eve of Cultural Fiesta began on 21 February 2023 with two off-Stage events - Rangoli and Best Out of Waste; and 23 February 2023 witnessed two more off stage events-Mehandi and Solo- Singing. The On Stage events such as Solo Dance, Light Music and MIME were held on 24/02/23. All the students of four houses red, blue, green and yellow participated enthusiastically in all the events.