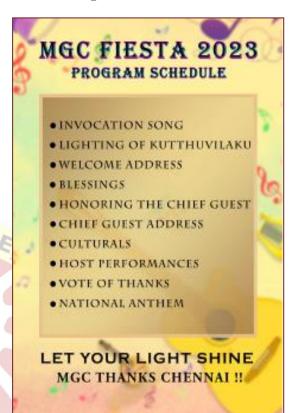

#### FIESTA 2023

PROGRAM SCHEDULE

DATE: 01/03/23 VENUE: OPEN STACE

TIME: 9.30 am

STAFF MC: Prof. J. Janani ,Dr. A. Ashmi & Prof. Navakkarasi Gomathy

| TIME                                    | EVENTS                                                                          |  |  |
|-----------------------------------------|---------------------------------------------------------------------------------|--|--|
|                                         | SESSION I                                                                       |  |  |
| 9.30 am                                 | Prayer Song followed by Tamithai Vazhtha & College Anthem by College Choir      |  |  |
| 9.45 am                                 | Lighting of Kuthuvilakku                                                        |  |  |
|                                         | 1. Chief Ouest -Dr. Dhamu                                                       |  |  |
|                                         | <ol> <li>Secretary – Rev. Fr. Mathew Pallikunnel</li> </ol>                     |  |  |
|                                         | Principal – Dr. M. Sivarajan                                                    |  |  |
|                                         | <ol> <li>Vice Principals – Dr. O. Guyathry – Shift I</li> </ol>                 |  |  |
|                                         | Dr. S. Shalini Maher – Shift II                                                 |  |  |
|                                         | IQAC Coordinator - Prof. S. Shartha                                             |  |  |
|                                         | <ol> <li>Cultural Convenors – Prof. N. Vaishali – Shift I</li> </ol>            |  |  |
|                                         | Prof. K. Subhashini - Shift II                                                  |  |  |
|                                         | <ol> <li>Cultural Coordinators – Ms. M.Nandhini (III BSC-CS) Shift I</li> </ol> |  |  |
|                                         | Ms. A.Tharani (III BCOM-CS) Shift II                                            |  |  |
| 9.50sm                                  | Welcome Address - Ms. M.Nandhini, Cultural Coordinator - Shift I                |  |  |
| 9.55 am                                 | Hossings - Rev Fr Mathew Pallikunnel, Secretary                                 |  |  |
| 10.00 am                                | Honoring of Chief Guest by Secretary & Principal                                |  |  |
| 10.03 am                                | Welcome Dance - K. Kaviya, III BCOM-CS 'A' Section                              |  |  |
| 10.10 am                                | Chief Guest Introduction - Dr. V.lyappan, Assistant Professor, Department of    |  |  |
|                                         | Tamil, Shift I                                                                  |  |  |
| 10.15am                                 | Chief Guest Address                                                             |  |  |
| SESSION II                              |                                                                                 |  |  |
| STUDENTS MC: Ms. M. Nandhini III BSC-CS |                                                                                 |  |  |
|                                         | Ms. R. Sharmila II BCOM-A & F                                                   |  |  |
|                                         | Ms. A. Thaneri III BCOM-CS                                                      |  |  |
|                                         | Ms. J. Kokila I HSC-CS                                                          |  |  |
|                                         |                                                                                 |  |  |
| 11.15 am                                | Group Dance Boys - Shift I                                                      |  |  |
| 11.35 am                                | Group Dance Girls - Shift I                                                     |  |  |
| 11.55 am                                | Group Dance Boys - Shift II                                                     |  |  |
| 12.15pm                                 | Group Dance Girls - Shift II                                                    |  |  |
| 12.35 pm                                | Host Performance - Cirls                                                        |  |  |
| 12.40 pm                                | Host Performance - MGC Dazzlers                                                 |  |  |
| 12.45 pm                                | Light Music by MOC Sizzlers                                                     |  |  |
| 1.00 pm                                 | Valedictory                                                                     |  |  |
| 2.00pm                                  | Vote of Thanks - Ms. A. Thanani, Cultural Coordinator, Shift II                 |  |  |
| 2.05 pm                                 | National Anthon                                                                 |  |  |