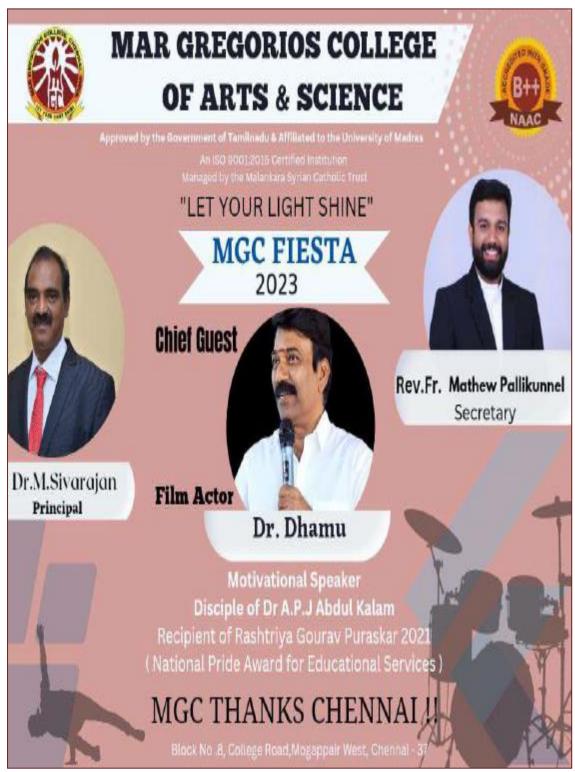

# MAR GREGORIOS COLLEGE OF ARTS & SCIENCE MGC FIESTA - 2K23 REPORT OF THE CULTURAL FIESTA 2023

Mar Gregorios College of Arts & Science Celebrated Cultural Fiesta 2023 with pomp and gaiety. Prof. N. Vaishali (Shift-I) and Prof. K. Subhashini (Shift-II) are the Convenors; and Prof. K. Rajavelu (Shift-I) and Prof. V. Senthil Murugan (Shift-II) are the co-convenors of the Culturals. The eve of Cultural Fiesta began on 21 February 2023 with two off-Stage events - Rangoli and Best Out of Waste; and 23 February 2023 witnessed two more off stage events-Mehandi and Solo- Singing. The On Stage events such as Solo Dance, Light Music and MIME were held on 24/02/23. All the students of four houses red, blue, green and yellow participated enthusiastically in all the events.

The grand finale of Cultural Fiesta began on 1st March 2023. Dr. Dhamu, Film Actor was a special invitee. He was welcomed by the students of NSS with Parai and Thappattam. Prof.Navukkarasi and Dr. A. Ashmi were the masters of ceremony. The celebration began with a prayer song, followed by Tamilthai Vazhthu and College Anthem by the College Choir. It was followed by lighting of Kuthuvilakku by the Special Invitee, Dr. Dhamu; Secretary Rev.Fr. Mathew Pallikunnel; Principal Dr.M.Sivarajan; IQAC Co-ordinator, Prof.S.Shanta; Vice-Principal of Shift-I, Dr. G. Gayathry and Vice-Principal of Shift-II, Dr. S. Shalini Maher; Cultural Convenors Prof. N. Vaishali of Shift-I and Prof.K. Subhashini of Shift-II and the Cultural Coordinators Ms. M. Nandhini of III Bsc cs of Shift -I and Ms. A. Tharani of III Bcom (cs). Welcome Address was delivered by Ms. M. Nandhini. Rev. Fr. Mathew Pallikunnel blessed the gathering with his inspiring speech. The Guest of Honour was felicitated and honoured by the Secretary and the Principal with a shawl and a memento. Dr. V. Iyappan, Assistant Professor in Tamil, Shift-I introduced the special invitee; followed by invitee's address to the gathering. He addressed the students via his artistic performance (mimicry). In his address, he said that "father is the real hero in one's life" and he highlighted the significant role of Parents and teachers in the life of a student. Further, he discussed the importance of education by appreciating the Engineers who are behind every technical work in the film industry and created 'Awareness on Drugs' and sensitized students on 'the advantages of wearing helmet'. Above all, he felicitated the teachers on Stage for their dedication and hard work. He was really happy to see the Culturals being celebrated in such a grand manner. He