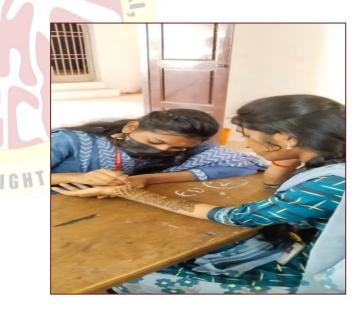

#### OFF-STAGE:

- RANGOLI
- BEST OUT OF WASTE
- SOLO SINGING
- MEHANDHI

R. Grade

Affiliated to the University of Madras An ISO 9001:2015 certified Institution

Mogappair West, Chennai-600 037

AQAR 2022-23

R. Grand