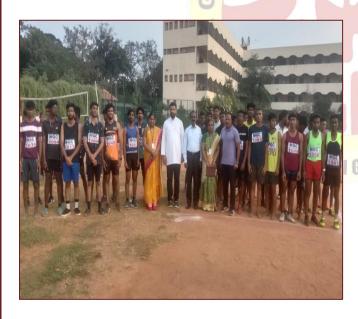

# **Department of Physical Education**

**Sports Day** 

**REPORT** 

- NAME OF THE EVENT: Friendly Cricket Match
- DATE&VENUE: 29.08.2022
- AIM: To aimed to encourage students to inculcate sports in their everyday lives and daily routine.
- INAUGURAL ADDRESS: Dr.M.Sivarajan, Principal
- PRESIDENTIAL ADDRESS: Secretary –Secretary, MGC
- OUTCOME: Through Program Sports students created awareness among the students about Physical Activities.
- NUMBER OF PARTICIPANTS: 100.

#### **SUMMARY:**

The students of MGC which includes Dept. of Physical Education participated in the Friendly Cricket Match and emphasized on the modalities through which students could take care of their health and remain fit. This program also helps them out to increase their basic fitness components thereby minimizing injury so that they can stay fit in their lifetime. Physical activity or exercise will improve their health and reduce the risk of developing several diseases. Mainly the participants motivated to do any type of physical activities regularly to improve the quality of life. The college management and the principal appreciated the efforts of the students, staff and for conducting the Fitness Program.