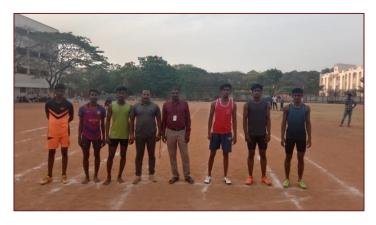

Mar gregorios college Athletics team participated in the Annai Violet Inter-Collegate Athletic meet held at Nehru Stadium on 10th February 2023 Mohammad Rafi 2nd Bcom AF secured Silver medal in Javelin throw, A.Babu 3rd Bcom AF 5000 mts 4th place, N.Priyadharshini 3rd Bcom Discus throw 4th place, 4\*100mts Relay 4th place