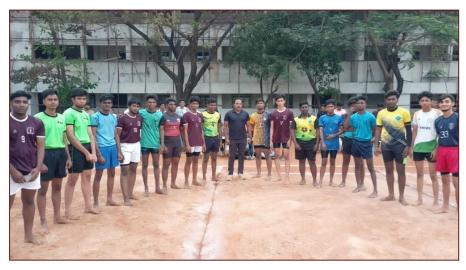

#### **26<sup>TH</sup> ANNUAL SPORTS MEET REPORT**

Mar Gregorios College of Arts & science celebrated its 26<sup>th</sup> Annual Sports Day on 11<sup>th</sup> March 2023. The chief guest of the day was Mr. R Mohan Kumar an Olympian, International Athlete, ICF Railways. He welcomed by Mr. A Babu, 3<sup>rd</sup> B.com A & F, shift I. He was honored with a memento and with a shawl by our college Principal, Dr. M Sivarajan. Rev. Fr. Matthew Pallikunnel blessed the gathering and following him Principal Dr. M Sivarajan Felicitated the guest and the Event. The guest addressed the gathering and spoke about his life events in Sports and Athlete and gave a height of interest in students to have a healthy sporty lifestyle. The winners of the day were been awarded by the chief guest. The Vote of thanks was proceeded b Mr. J Justus Antipas, 3r BCA, Shift II. With this the 26<sup>th</sup> Annual Sports meet successfully concluded.

# 26<sup>th</sup> Annual sports Day 2022-2023