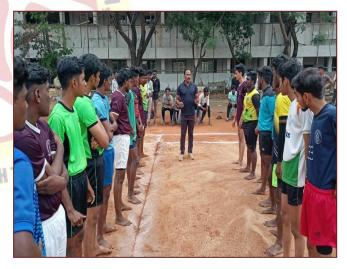

#### **26<sup>TH</sup> ANNUAL SPORTS MEET REPORT**

Mar Gregorios College of Arts & science celebrated its 26<sup>th</sup> Annual Sports Day on 11<sup>th</sup> March 2023. The chief guest of the day was Mr. R Mohan Kumar an Olympian, International Athlete, ICF Railways. He welcomed by Mr. A Babu, 3<sup>rd</sup> B.com A & F, shift I. He was honored with a memento and with a shawl by our college Principal, Dr. M Sivarajan. Rev. Fr. Matthew Pallikunnel blessed the gathering and following him Principal Dr. M Sivarajan Felicitated the guest and the Event. The guest addressed the gathering and spoke about his life events in Sports and Athlete and gave a height of interest in students to have a healthy sporty lifestyle. The winners of the day were been awarded by the chief guest. The Vote of thanks was proceeded b Mr. J Justus Antipas, 3r BCA, Shift II. With this the 26<sup>th</sup> Annual Sports meet successfully concluded.

# 26<sup>th</sup> Annual sports Day 2022-2023