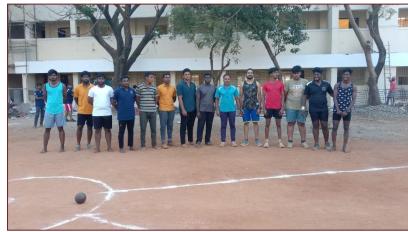

**AQAR** 2022-23

Mar gregorios college 26th Annual Sports Day Celebration Cricket match between Shift -1 Second year Vs Shift -2 Second year held on 7th March 2023

Mar gregorios college 26th Annual Sports Day Celebration Kabaddi match held at MGC Ground on 31st January 2023