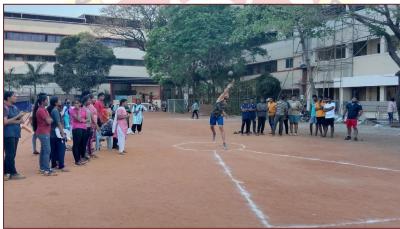

AQAR 2022-23

Mar gregorios college 26th Annual Sports Day Celebration Shot put (Boys & Girls) held on 3rd March 2023

R. Grand

Affiliated to the University of Madras An ISO 9001:2015 certified Institution Mogappair West, Chennai-600 037