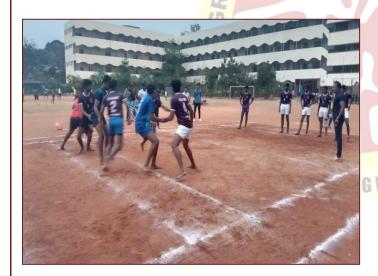

#### Kabaddi

#### Winners(I Year) - Shift-2

- 1) K.Vigneshwaren BBA
- 2) M.Sasaikumar BBa
- 3) S.Mohan Raj BBa
- 4) R.Arivazhagan BBA
- 5) P.Saranval BCA
- 6) M.Naveen Kumar BCA
- 7) R.Logesh BCA
- 8) R.Kirubakar BCOM
- 9) J.Abhishek BCOm
- 10) S.Sankaran BBA
- 11) Rathanvel BCOM(CA)

**AQAR** 2022-23

Mar gregorios college 26th Annual Sports Day Celebration Cricket match between Shift -1 Second year Vs Shift -2 Second year held on 7th March 2023

Mar gregorios college 26th Annual Sports Day Celebration Kabaddi match held at MGC Ground on 31st January 2023