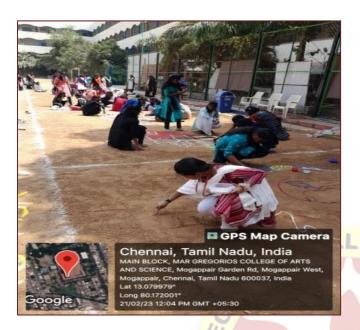

#### OFF-STAGE:

- RANGOLI
- BEST OUT OF WASTE
- SOLO SINGING
- MEHANDHI

R. Grade

Affiliated to the University of Madras An ISO 9001:2015 certified Institution

Mogappair West, Chennai-600 037

AQAR 2022-23

R. Grand