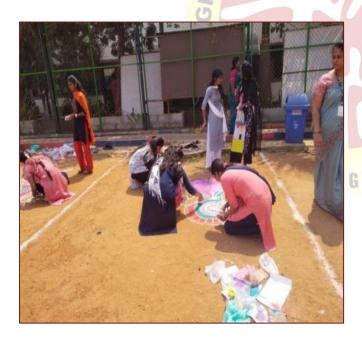

#### OFF-STAGE:

- RANGOLI
- BEST OUT OF WASTE
- SOLO SINGING
- MEHANDHI

R. Grade

Affiliated to the University of Madras An ISO 9001:2015 certified Institution

Mogappair West, Chennai-600 037

AQAR 2022-23

R. Grand