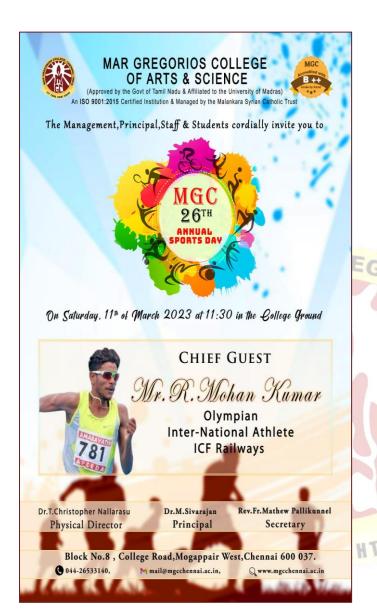

#### **26<sup>TH</sup> ANNUAL SPORTS MEET REPORT**

Mar Gregorios College of Arts & science celebrated its 26<sup>th</sup> Annual Sports Day on 11<sup>th</sup> March 2023. The chief guest of the day was Mr. R Mohan Kumar an Olympian, International Athlete, ICF Railways. He welcomed by Mr. A Babu, 3<sup>rd</sup> B.com A & F, shift I. He was honored with a memento and with a shawl by our college Principal, Dr. M Sivarajan. Rev. Fr. Matthew Pallikunnel blessed the gathering and following him Principal Dr. M Sivarajan Felicitated the guest and the Event. The guest addressed the gathering and spoke about his life events in Sports and Athlete and gave a height of interest in students to have a healthy sporty lifestyle. The winners of the day were been awarded by the chief guest. The Vote of thanks was proceeded b Mr. J Justus Antipas, 3r BCA, Shift II. With this the 26<sup>th</sup> Annual Sports meet successfully concluded.