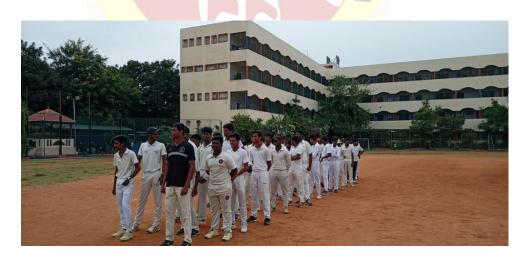

# **Department of Physical Education**

**Sports Day** 

**REPORT** 

- NAME OF THE EVENT: Friendly Cricket Match
- DATE&VENUE: 29.08.2022
- AIM: To aimed to encourage students to inculcate sports in their everyday lives and daily routine.
- INAUGURAL ADDRESS: Dr.M.Sivarajan, Principal
- PRESIDENTIAL ADDRESS: Secretary –Secretary, MGC
- OUTCOME: Through Program Sports students created awareness among the students about Physical Activities.
- NUMBER OF PARTICIPANTS: 100.

#### **SUMMARY:**

The students of MGC which includes Dept. of Physical Education participated in the Friendly Cricket Match and emphasized on the modalities through which students could take care of their health and remain fit. This program also helps them out to increase their basic fitness components thereby minimizing injury so that they can stay fit in their lifetime. Physical activity or exercise will improve their health and reduce the risk of developing several diseases. Mainly the participants motivated to do any type of physical activities regularly to improve the quality of life. The college management and the principal appreciated the efforts of the students, staff and for conducting the Fitness Program.