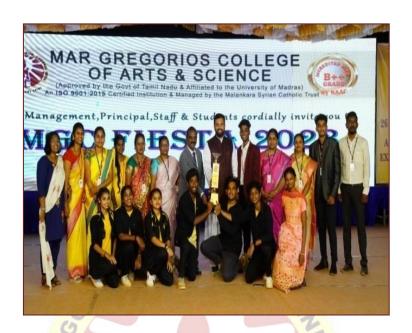

# MGC FIESTA 2023 EVENTS

# MAR GREGORIOS COLLEGE OF ARTS & SCIENCE MGC FIESTA - 2K23 REPORT OF THE CULTURAL FIESTA 2023

Mar Gregorios College of Arts & Science Celebrated Cultural Fiesta 2023 with pomp and gaiety. Prof. N. Vaishali (Shift-I) and Prof. K. Subhashini (Shift-II) are the Convenors; and Prof. K. Rajavelu (Shift-I) and Prof. V. Senthil Murugan (Shift-II) are the co-convenors of the Culturals. The eve of Cultural Fiesta began on 21 February 2023 with two off-Stage events - Rangoli and Best Out of Waste; and 23 February 2023 witnessed two more off stage events-Mehandi and Solo- Singing. The On Stage events such as Solo Dance, Light Music and MIME were held on 24/02/23. All the students of four houses red, blue, green and yellow participated enthusiastically in all the events.

Ms. M. Nandhini of III Bsc (cs), Ms. R. Sharmila of II Bcom (A&F), Ms. A. Tharani of III Bcom (cs) and Ms. J. Kokila of I Bsc (cs) were the masters of ceremony for the successive events. The on-stage Group Dance began with the Welcome Dance of K. Kaviya of III Bcom (cs) 'A 'Section; followed by the Group Dance by Boys of Shift-I and Shift-II and Group Dance by Girls of shift-I and Shift-II. It was followed by Host Performance by Girls and MGC Dazzlers. The On-stage events were concluded by MGC Sizzlers with their soothing Light Music. Finally, the Prize-winners were announced and the over-all championship was bagged by Yellow House in both the Shifts. The Cultural Fiesta was concluded with Prize Distribution by the Secretary Father and the Principal; followed by Vote of Thanks and National Anthem.