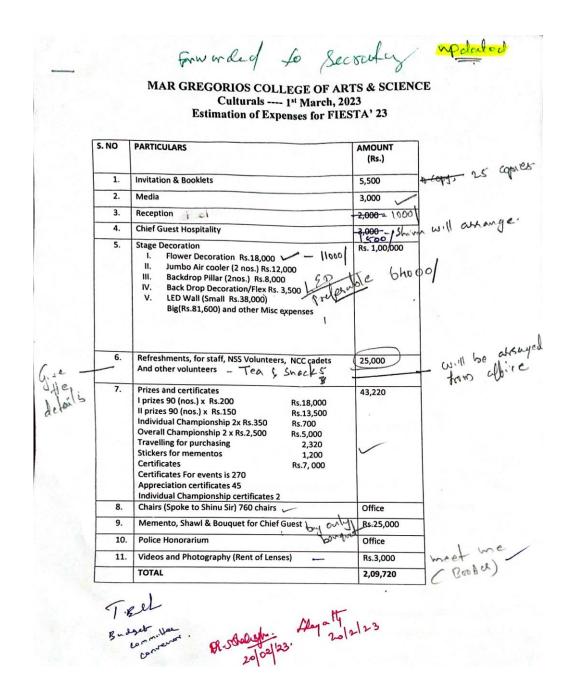

## MGC FIESTA - 2K23 COMMITTEE MEMBERS LIST

Conveners: Prof. K. Subhashini & Prof. N. Vaishali Date: 01/03/23

Venue: OPEN AIR THEATRE

| Committee<br>Name                      | Committee members                                     | Signature | Responsibilities                                                                                                                                                                                                                                                                                             | Incharge           | Signature |
|----------------------------------------|-------------------------------------------------------|-----------|--------------------------------------------------------------------------------------------------------------------------------------------------------------------------------------------------------------------------------------------------------------------------------------------------------------|--------------------|-----------|
| Name                                   |                                                       |           |                                                                                                                                                                                                                                                                                                              |                    |           |
| Prayer Song                            | Prof. D. Stephy Joy                                   |           | To train the students Choir for the program.  The number of stanzas should not exceed more than two.  Uniformity in Dress code is preferable.  To ensure a day before the number of mikes and the position of the singers.  Choir to be present on the stage 15 minutes before the beginning of the program. | Prof. C.S.Annaline |           |
| Documentation<br>& Report<br>Committee | Prof. S.Habeebunisa<br>Begum<br>Dr. J. Britto Jenobia |           | To write a report briefing the<br>events, get it signed from the<br>principal and file it.  To collect the soft copies of the                                                                                                                                                                                |                    |           |

|                | I                 |                                                      |  |
|----------------|-------------------|------------------------------------------------------|--|
|                | Prof. J.Dikshitha | house lists, program schedule,                       |  |
|                |                   | invitation, events list, rules and                   |  |
|                |                   | regulations, prize list and the                      |  |
|                |                   | photographs from the cultural                        |  |
|                |                   | committee and to send it to the                      |  |
|                |                   | documentation@mgcchennai.ac.i                        |  |
|                |                   | <u>n</u>                                             |  |
|                |                   | mgcwebsitechennai@gamil.com,                         |  |
|                |                   | iqac@mgcchennai.ac.in, Copy to                       |  |
|                |                   | the Convenors and Vice                               |  |
|                |                   | Principals of both the Shifts.                       |  |
| Finance        | Dr. C. Devaraj    | Analyse the budget given by Prof. T. Balachander     |  |
|                |                   | various committees and prepare                       |  |
|                |                   | the overall budget. Amount collection & Distribution |  |
|                |                   | to Various Committees                                |  |
|                |                   | to various Committees                                |  |
| Designing and  | Prof. D. Selvaraj | To design the Invitation, Dr. S. Leena Rani          |  |
| Printing       |                   | Certificates and Banner and to                       |  |
|                | Prof.R. Anitha    | print the same. To handover the                      |  |
| Invitation and |                   | Certificates to the Certificate                      |  |
| Certificate    |                   | Committee                                            |  |
|                |                   |                                                      |  |
| MC Coordinator | Dr. A Ashmi       | To Choose the Students for the Prof. J. Janani       |  |
|                |                   | Master of Ceremony and train                         |  |
|                |                   | them to anchor the events.                           |  |
|                |                   | Official part to be done by the                      |  |
|                |                   | staff                                                |  |
| I              | I                 | 1 1 1                                                |  |

Affiliated to the University of Madras| An ISO 9001:2015 certified Institution **Mogappair West, Chennai-600 037** 

AQAR 2022-23

| Reception<br>Committee | Prof. M. Elakkiya<br>Prof. S. Vaishalee<br>(Viscom)           | To arrange the materials needed at the reception desks.  Rangoli at the entrance and for the decoration of kuthuvilakku.  To be present to invite the Chief Guest at the entrance,                                                                                                                                                                                                                     |
|------------------------|---------------------------------------------------------------|--------------------------------------------------------------------------------------------------------------------------------------------------------------------------------------------------------------------------------------------------------------------------------------------------------------------------------------------------------------------------------------------------------|
| Stage<br>Decoration    | Dr. C. Magendiran Dr. M. Venkatesan Prof. S. Ranjith Fr. Sobu | Complete Responsibilities of stage (including Air coolers)  Purchasing decorative items for back drop & stage  Files with agenda for the dignitaries  Backdrop (CAPTIONS ONLY) podium, water bottles,  Hall decoration  To set Flowerpots on the pathway staircases and front view of the stage  Chairs to be arranged for VIPS  To purchase the required items,  Banner to be placed at the entrance. |

|                         |                                                         | (Note: Please make use of the<br>NSS &NCC Students)                                                                                                                                                                                                        |  |
|-------------------------|---------------------------------------------------------|------------------------------------------------------------------------------------------------------------------------------------------------------------------------------------------------------------------------------------------------------------|--|
| Mike Incharge           | Mr. Sri Kumar                                           | Mikes should be checked on the previous day. Ensure the adequate number of cordless mikes is there. Required music for the program. (CDs of TAMIZHTHAI VAAZHTHU, NATIONAL ANTHEM to be tested and kept ready)                                              |  |
| Seating<br>Arrangements | Prof.A.Selvakumar<br>Prof.J.Sebastian<br>Prof.S.Latheep | To arrange the seats with place cards, table with cover, flower vase and water bottles in the stage.  To arrange the chairs, keep the place cards for boys and girls for all the departments separately.  (Note: Please make use of the NSS &NCC Students) |  |
| Photography &<br>Video  | DEPARTMENT OF<br>VISUAL<br>COMMUNICATION                | To depute the students for shift I & shift II(separate teams) for covering the off-stage and on- stage events. Ensure the dispensing of the photos to the documentation committee in the immediate following working                                       |  |