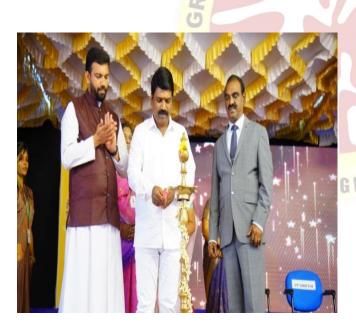

The grand finale of Cultural Fiesta began on 1st March 2023. Dr. Dhamu, Film Actor was a special invitee. He was welcomed by the students of NSS with Parai and Thappattam. Prof.Navukkarasi and Dr. A. Ashmi were the masters of ceremony. The celebration began with a prayer song, followed by Tamilthai Vazhthu and College Anthem by the College Choir. It was followed by lighting of Kuthuvilakku by the Special Invitee, Dr. Dhamu; Secretary Rev.Fr. Mathew Pallikunnel; Principal Dr.M.Sivarajan; IQAC Co-ordinator, Prof.S.Shanta; Vice-Principal of Shift-I, Dr. G. Gayathry and Vice-Principal of Shift-II, Dr. S. Shalini Maher; Cultural Convenors Prof. N. Vaishali of Shift-I and Prof.K. Subhashini of Shift-II and the Cultural Coordinators Ms. M. Nandhini of III Bsc cs of Shift -I and Ms. A. Tharani of III Bcom (cs). Welcome Address was delivered by Ms. M. Nandhini. Rev. Fr. Mathew Pallikunnel blessed the gathering with his inspiring speech. The Guest of Honour was felicitated and honoured by the Secretary and the Principal with a shawl and a memento. Dr. V. Iyappan, Assistant Professor in Tamil, Shift-I introduced the special invitee; followed by invitee's address to the gathering. He addressed the students via his artistic performance (mimicry). In his address, he said that "father is the real hero in one's life" and he highlighted the significant role of Parents and teachers in the life of a student. Further, he discussed the importance of education by appreciating the Engineers who are behind every technical work in the film industry and created 'Awareness on Drugs' and sensitized students on 'the advantages of wearing helmet'. Above all, he felicitated the teachers on Stage for their dedication and hard work. He was really happy to see the Culturals being celebrated in such a grand manner. He