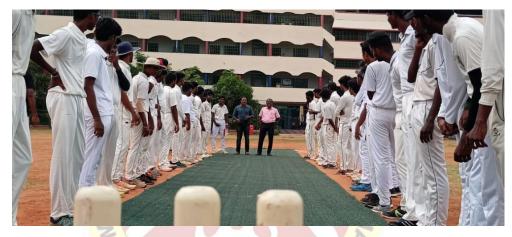

# **Department of Physical Education**

**Sports Day** 

**REPORT** 

- NAME OF THE EVENT: Friendly Cricket Match
- DATE&VENUE: 29.08.2022
- AIM: To aimed to encourage students to inculcate sports in their everyday lives and daily routine.
- INAUGURAL ADDRESS: Dr.M.Sivarajan, Principal
- PRESIDENTIAL ADDRESS: Secretary –Secretary, MGC
- OUTCOME: Through Program Sports students created awareness among the students about Physical Activities.
- NUMBER OF PARTICIPANTS: 100.

#### **SUMMARY:**

The students of MGC which includes Dept. of Physical Education participated in the Friendly Cricket Match and emphasized on the modalities through which students could take care of their health and remain fit. This program also helps them out to increase their basic fitness components thereby minimizing injury so that they can stay fit in their lifetime. Physical activity or exercise will improve their health and reduce the risk of developing several diseases. Mainly the participants motivated to do any type of physical activities regularly to improve the quality of life. The college management and the principal appreciated the efforts of the students, staff and for conducting the Fitness Program.