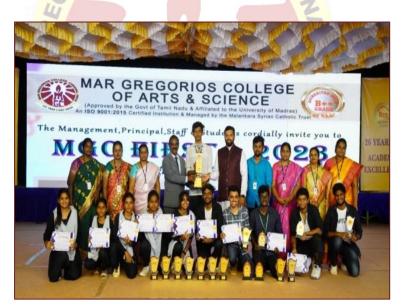

# MGC FIESTA 2023 EVENTS

# MAR GREGORIOS COLLEGE OF ARTS & SCIENCE MGC FIESTA - 2K23 REPORT OF THE CULTURAL FIESTA 2023

Mar Gregorios College of Arts & Science Celebrated Cultural Fiesta 2023 with pomp and gaiety. Prof. N. Vaishali (Shift-I) and Prof. K. Subhashini (Shift-II) are the Convenors; and Prof. K. Rajavelu (Shift-I) and Prof. V. Senthil Murugan (Shift-II) are the co-convenors of the Culturals. The eve of Cultural Fiesta began on 21 February 2023 with two off-Stage events - Rangoli and Best Out of Waste; and 23 February 2023 witnessed two more off stage events-Mehandi and Solo- Singing. The On Stage events such as Solo Dance, Light Music and MIME were held on 24/02/23. All the students of four houses red, blue, green and yellow participated enthusiastically in all the events.

Ms. M. Nandhini of III Bsc (cs), Ms. R. Sharmila of II Bcom (A&F), Ms. A. Tharani of III Bcom (cs) and Ms. J. Kokila of I Bsc (cs) were the masters of ceremony for the successive events. The on-stage Group Dance began with the Welcome Dance of K. Kaviya of III Bcom (cs) 'A 'Section; followed by the Group Dance by Boys of Shift-I and Shift-II and Group Dance by Girls of shift-I and Shift-II. It was followed by Host Performance by Girls and MGC Dazzlers. The On-stage events were concluded by MGC Sizzlers with their soothing Light Music. Finally, the Prize-winners were announced and the over-all championship was bagged by Yellow House in both the Shifts. The Cultural Fiesta was concluded with Prize Distribution by the Secretary Father and the Principal; followed by Vote of Thanks and National Anthem.