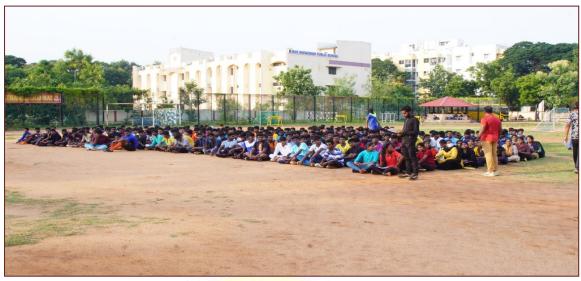

# **Department of Physical Education**

**Sports Day** 

**REPORT** 

- NAME OF THE EVENT: Friendly Cricket Match
- DATE&VENUE: 29.08.2022
- AIM: To aimed to encourage students to inculcate sports in their everyday lives and daily routine.
- INAUGURAL ADDRESS: Dr.M.Sivarajan, Principal
- PRESIDENTIAL ADDRESS: Secretary –Secretary, MGC
- OUTCOME: Through Program Sports students created awareness among the students about Physical Activities.
- NUMBER OF PARTICIPANTS: 100.

#### **SUMMARY:**

The students of MGC which includes Dept. of Physical Education participated in the Friendly Cricket Match and emphasized on the modalities through which students could take care of their health and remain fit. This program also helps them out to increase their basic fitness components thereby minimizing injury so that they can stay fit in their lifetime. Physical activity or exercise will improve their health and reduce the risk of developing several diseases. Mainly the participants motivated to do any type of physical activities regularly to improve the quality of life. The college management and the principal appreciated the efforts of the students, staff and for conducting the Fitness Program.