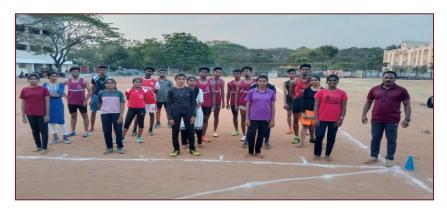

AQAR 2022-23

Mar gregorios college 26th Annual Sports Day Celebration Football match held on 2nd February 2023

#### FOOT BALL:

1) Shift - 1 → ||| Year || 03/02/23 2) Shift - 2 → || Year || 02/02/23 || 04:00PM || 03/02/23 3) Shift - 2 → || Year || 04:00PM || 03/02/23 4) Shift - 1 → || Year || 20/02/23 || 05:30PM || 03/02/23 5) Shift - 2 → || Year || 04:45PM || 03/02/23 6) Shift - 1 → || Year || 04:30PM ||