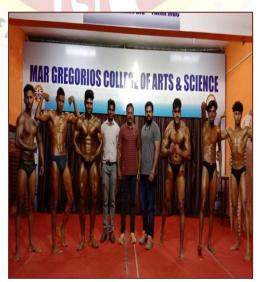

#### **Best Physique**

#### **60KG Category**

- 1) S.Ruban Selva Kumar III CS Shift 2
- 2) V.Sathish Kumar II BCA

#### 65 KG Category

- 1) P.Hariram II BCOM Shift-2
- 2) K.Deepan Kumar III CS Shift-2
- 3) N.Krithivasan III BES

#### **80KG Category**

1) S.Andrews – III BCOM(A&F)

#### 85KG Category

1) A.Sethuraman – II BBA