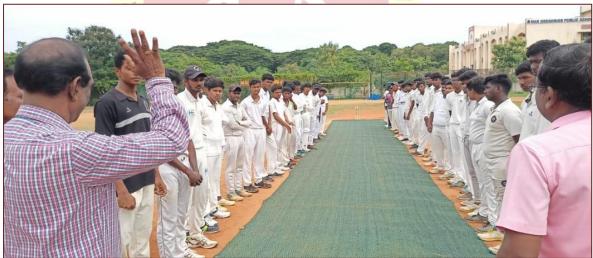

# **Department of Physical Education**

**Sports Day** 

**REPORT** 

- NAME OF THE EVENT: Friendly Cricket Match
- DATE&VENUE: 29.08.2022
- AIM: To aimed to encourage students to inculcate sports in their everyday lives and daily routine.
- INAUGURAL ADDRESS: Dr.M.Sivarajan, Principal
- PRESIDENTIAL ADDRESS: Secretary –Secretary, MGC
- OUTCOME: Through Program Sports students created awareness among the students about Physical Activities.
- NUMBER OF PARTICIPANTS: 100.

#### **SUMMARY:**

The students of MGC which includes Dept. of Physical Education participated in the Friendly Cricket Match and emphasized on the modalities through which students could take care of their health and remain fit. This program also helps them out to increase their basic fitness components thereby minimizing injury so that they can stay fit in their lifetime. Physical activity or exercise will improve their health and reduce the risk of developing several diseases. Mainly the participants motivated to do any type of physical activities regularly to improve the quality of life. The college management and the principal appreciated the efforts of the students, staff and for conducting the Fitness Program.