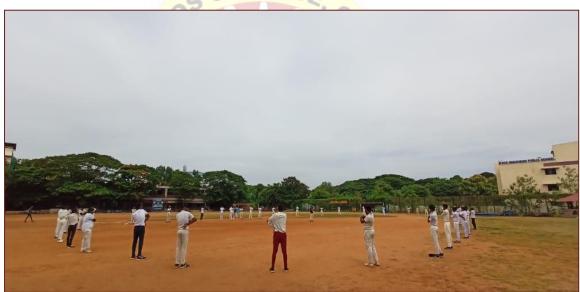

**AQAR** 2022-23

Mar gregorios college 26th Annual Sports Day Celebration Cricket match between Shift -1 Second year Vs Shift -2 Second year held on 7th March 2023

Mar gregorios college 26th Annual Sports Day Celebration Kabaddi match held at MGC Ground on 31st January 2023