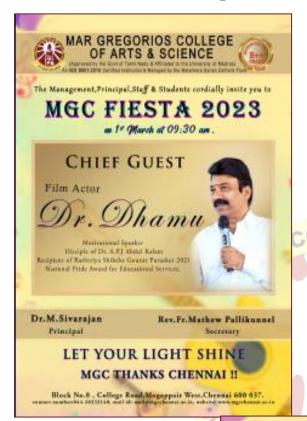

# MAR GREGORIOS COLLEGE OF ARTS & SCIENCE MGC FIESTA - 2K23 REPORT OF THE CULTURAL FIESTA 2023

Mar Gregorios College of Arts & Science Celebrated Cultural Fiesta 2023 with pomp and gaiety. Prof. N. Vaishali (Shift-I) and Prof. K. Subhashini (Shift-II) are the Convenors; and Prof. K. Rajavelu (Shift-I) and Prof. V. Senthil Murugan (Shift-II) are the co-convenors of the Culturals. The eve of Cultural Fiesta began on 21 February 2023 with two off-Stage events - Rangoli and Best Out of Waste; and 23 February 2023 witnessed two more off stage events-Mehandi and Solo- Singing. The On Stage events such as Solo Dance, Light Music and MIME were held on 24/02/23. All the students of four houses red, blue, green and yellow participated enthusiastically in all the events.

The grand finale of Cultural Fiesta began on 1st March 2023. Dr. Dhamu, Film Actor was a special invitee. He was welcomed by the students of NSS with Parai and Thappattam. Prof.Navukkarasi and Dr. A. Ashmi were the masters of ceremony. The celebration began with a prayer song, followed by Tamilthai Vazhthu and College Anthem by the College Choir. It was followed by lighting of Kuthuvilakku by the Special Invitee, Dr. Dhamu; Secretary Rev.Fr. Mathew Pallikunnel; Principal Dr.M.Sivarajan; IQAC Co-ordinator, Prof.S.Shanta; Vice-Principal of Shift-I, Dr. G. Gayathry and Vice-Principal of Shift-II, Dr. S. Shalini Maher; Cultural Convenors Prof. N. Vaishali of Shift-I and Prof.K. Subhashini of Shift-II and the Cultural Coordinators Ms. M. Nandhini of III Bsc cs of Shift -I and Ms. A. Tharani of III Bcom (cs). Welcome Address was delivered by Ms. M. Nandhini. Rev. Fr. Mathew Pallikunnel blessed the gathering with his inspiring speech. The Guest of Honour was felicitated and honoured by the Secretary and the Principal with a shawl and a memento. Dr. V. Iyappan, Assistant Professor in Tamil, Shift-I introduced the special invitee; followed by invitee's address to the gathering. He addressed the students via his artistic performance (mimicry). In his address, he said that "father is the real hero in one's life" and he highlighted the significant role of Parents and teachers in the life of a student. Further, he discussed the importance of education by appreciating the Engineers who are behind every technical work in the film industry and created 'Awareness on Drugs' and sensitized students on 'the advantages of wearing helmet'. Above all, he felicitated the teachers on Stage for their dedication and hard work. He was really happy to see the Culturals being celebrated in such a grand manner. He