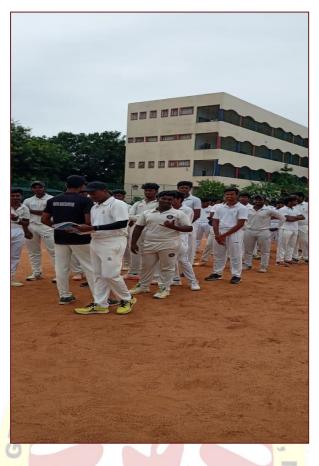

# **Department of Physical Education**

**Sports Day** 

**REPORT** 

- NAME OF THE EVENT: Friendly Cricket Match
- DATE&VENUE: 29.08.2022
- AIM: To aimed to encourage students to inculcate sports in their everyday lives and daily routine.
- INAUGURAL ADDRESS: Dr.M.Sivarajan, Principal
- PRESIDENTIAL ADDRESS: Secretary –Secretary, MGC
- OUTCOME: Through Program Sports students created awareness among the students about Physical Activities.
- NUMBER OF PARTICIPANTS: 100.

#### **SUMMARY:**

The students of MGC which includes Dept. of Physical Education participated in the Friendly Cricket Match and emphasized on the modalities through which students could take care of their health and remain fit. This program also helps them out to increase their basic fitness components thereby minimizing injury so that they can stay fit in their lifetime. Physical activity or exercise will improve their health and reduce the risk of developing several diseases. Mainly the participants motivated to do any type of physical activities regularly to improve the quality of life. The college management and the principal appreciated the efforts of the students, staff and for conducting the Fitness Program.