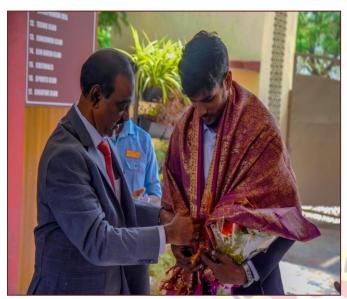

#### **26<sup>TH</sup> ANNUAL SPORTS MEET REPORT**

Mar Gregorios College of Arts & science celebrated its 26<sup>th</sup> Annual Sports Day on 11<sup>th</sup> March 2023. The chief guest of the day was Mr. R Mohan Kumar an Olympian, International Athlete, ICF Railways. He welcomed by Mr. A Babu, 3<sup>rd</sup> B.com A & F, shift I. He was honored with a memento and with a shawl by our college Principal, Dr. M Sivarajan. Rev. Fr. Matthew Pallikunnel blessed the gathering and following him Principal Dr. M Sivarajan Felicitated the guest and the Event. The guest addressed the gathering and spoke about his life events in Sports and Athlete and gave a height of interest in students to have a healthy sporty lifestyle. The winners of the day were been awarded by the chief guest. The Vote of thanks was proceeded b Mr. J Justus Antipas, 3r BCA, Shift II. With this the 26<sup>th</sup> Annual Sports meet successfully concluded.