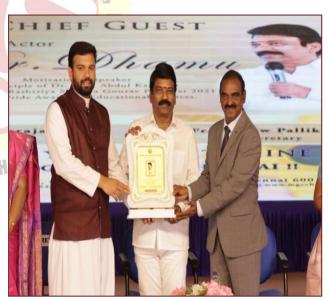

The grand finale of Cultural Fiesta began on 1st March 2023. Dr. Dhamu, Film Actor was a special invitee. He was welcomed by the students of NSS with Parai and Thappattam. Prof.Navukkarasi and Dr. A. Ashmi were the masters of ceremony. The celebration began with a prayer song, followed by Tamilthai Vazhthu and College Anthem by the College Choir. It was followed by lighting of Kuthuvilakku by the Special Invitee, Dr. Dhamu; Secretary Rev.Fr. Mathew Pallikunnel; Principal Dr.M.Sivarajan; IQAC Co-ordinator, Prof.S.Shanta; Vice-Principal of Shift-I, Dr. G. Gayathry and Vice-Principal of Shift-II, Dr. S. Shalini Maher; Cultural Convenors Prof. N. Vaishali of Shift-I and Prof.K. Subhashini of Shift-II and the Cultural Coordinators Ms. M. Nandhini of III Bsc cs of Shift -I and Ms. A. Tharani of III Bcom (cs). Welcome Address was delivered by Ms. M. Nandhini. Rev. Fr. Mathew Pallikunnel blessed the gathering with his inspiring speech. The Guest of Honour was felicitated and honoured by the Secretary and the Principal with a shawl and a memento. Dr. V. Iyappan, Assistant Professor in Tamil, Shift-I introduced the special invitee; followed by invitee's address to the gathering. He addressed the students via his artistic performance (mimicry). In his address, he said that "father is the real hero in one's life" and he highlighted the significant role of Parents and teachers in the life of a student. Further, he discussed the importance of education by appreciating the Engineers who are behind every technical work in the film industry and created 'Awareness on Drugs' and sensitized students on 'the advantages of wearing helmet'. Above all, he felicitated the teachers on Stage for their dedication and hard work. He was really happy to see the Culturals being celebrated in such a grand manner. He