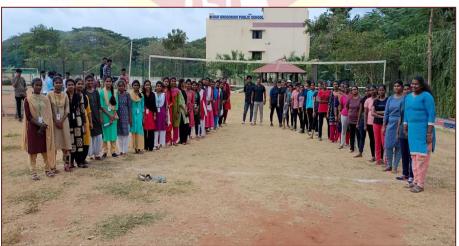

#### **26<sup>TH</sup> ANNUAL SPORTS MEET REPORT**

Mar Gregorios College of Arts & science celebrated its 26<sup>th</sup> Annual Sports Day on 11<sup>th</sup> March 2023. The chief guest of the day was Mr. R Mohan Kumar an Olympian, International Athlete, ICF Railways. He welcomed by Mr. A Babu, 3<sup>rd</sup> B.com A & F, shift I. He was honored with a memento and with a shawl by our college Principal, Dr. M Sivarajan. Rev. Fr. Matthew Pallikunnel blessed the gathering and following him Principal Dr. M Sivarajan Felicitated the guest and the Event. The guest addressed the gathering and spoke about his life events in Sports and Athlete and gave a height of interest in students to have a healthy sporty lifestyle. The winners of the day were been awarded by the chief guest. The Vote of thanks was proceeded b Mr. J Justus Antipas, 3r BCA, Shift II. With this the 26<sup>th</sup> Annual Sports meet successfully concluded.