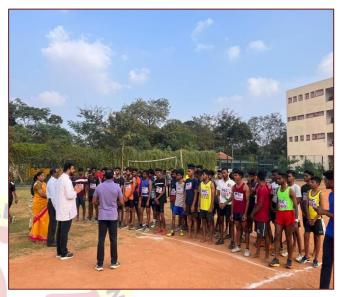

Mar gregorios college Athletics team participated in the Annai Violet Inter-Collegate Athletic meet held at Nehru Stadium on 10th February 2023 Mohammad Rafi 2nd Bcom AF secured Silver medal in Javelin throw, A.Babu 3rd Bcom AF 5000 mts 4th place, N.Priyadharshini 3rd Bcom Discus throw 4th place, 4\*100mts Relay 4th place