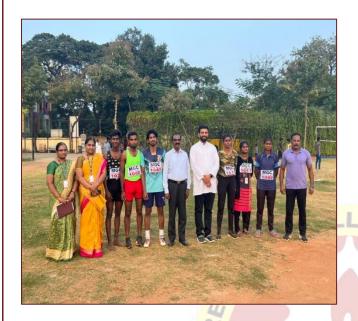

**AQAR** 2022-23

Mar gregorios college 26th Annual Sports meet 1500 mts (boys & girls) held at MGC ground on 25th January 2023

Affiliated to the University of Madras An ISO 9001:2015 certified Institution

Mogappair West, Chennai-600 037

AQAR 2022-23

Mar gregorios college 26th Annual Sports Day Celebration 10,000 mts event held at MGC Play Ground on 30th January 2023. 26 students participated,20 students completed