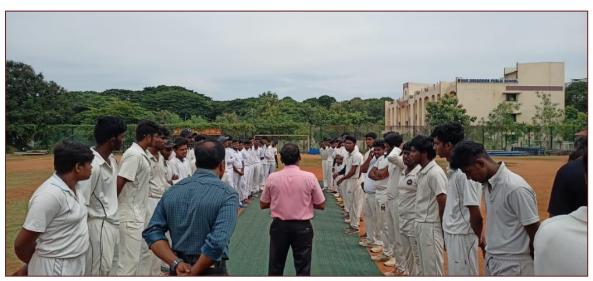

# **Department of Physical Education**

**Sports Day** 

**REPORT** 

- NAME OF THE EVENT: Friendly Cricket Match
- DATE&VENUE: 29.08.2022
- AIM: To aimed to encourage students to inculcate sports in their everyday lives and daily routine.
- INAUGURAL ADDRESS: Dr.M.Sivarajan, Principal
- PRESIDENTIAL ADDRESS: Secretary –Secretary, MGC
- OUTCOME: Through Program Sports students created awareness among the students about Physical Activities.
- NUMBER OF PARTICIPANTS: 100.

#### **SUMMARY:**

The students of MGC which includes Dept. of Physical Education participated in the Friendly Cricket Match and emphasized on the modalities through which students could take care of their health and remain fit. This program also helps them out to increase their basic fitness components thereby minimizing injury so that they can stay fit in their lifetime. Physical activity or exercise will improve their health and reduce the risk of developing several diseases. Mainly the participants motivated to do any type of physical activities regularly to improve the quality of life. The college management and the principal appreciated the efforts of the students, staff and for conducting the Fitness Program.