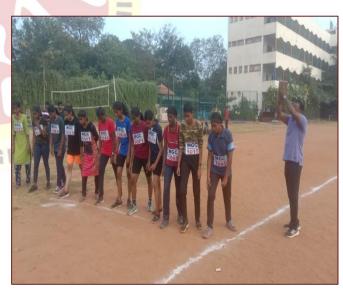

#### **26<sup>TH</sup> ANNUAL SPORTS MEET REPORT**

Mar Gregorios College of Arts & science celebrated its 26<sup>th</sup> Annual Sports Day on 11<sup>th</sup> March 2023. The chief guest of the day was Mr. R Mohan Kumar an Olympian, International Athlete, ICF Railways. He welcomed by Mr. A Babu, 3<sup>rd</sup> B.com A & F, shift I. He was honored with a memento and with a shawl by our college Principal, Dr. M Sivarajan. Rev. Fr. Matthew Pallikunnel blessed the gathering and following him Principal Dr. M Sivarajan Felicitated the guest and the Event. The guest addressed the gathering and spoke about his life events in Sports and Athlete and gave a height of interest in students to have a healthy sporty lifestyle. The winners of the day were been awarded by the chief guest. The Vote of thanks was proceeded b Mr. J Justus Antipas, 3r BCA, Shift II. With this the 26<sup>th</sup> Annual Sports meet successfully concluded.