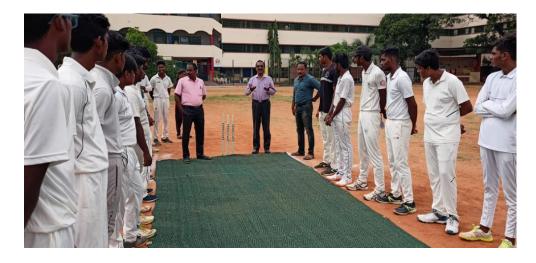

# **Department of Physical Education**

**Sports Day** 

**REPORT** 

- NAME OF THE EVENT: Friendly Cricket Match
- DATE&VENUE: 29.08.2022
- AIM: To aimed to encourage students to inculcate sports in their everyday lives and daily routine.
- INAUGURAL ADDRESS: Dr.M.Sivarajan, Principal
- PRESIDENTIAL ADDRESS: Secretary –Secretary, MGC
- OUTCOME: Through Program Sports students created awareness among the students about Physical Activities.
- NUMBER OF PARTICIPANTS: 100.

#### **SUMMARY:**

The students of MGC which includes Dept. of Physical Education participated in the Friendly Cricket Match and emphasized on the modalities through which students could take care of their health and remain fit. This program also helps them out to increase their basic fitness components thereby minimizing injury so that they can stay fit in their lifetime. Physical activity or exercise will improve their health and reduce the risk of developing several diseases. Mainly the participants motivated to do any type of physical activities regularly to improve the quality of life. The college management and the principal appreciated the efforts of the students, staff and for conducting the Fitness Program.