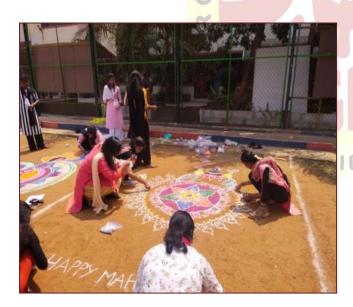

#### OFF-STAGE:

- RANGOLI
- BEST OUT OF WASTE
- SOLO SINGING
- MEHANDHI

R. Grade

Affiliated to the University of Madras An ISO 9001:2015 certified Institution

Mogappair West, Chennai-600 037

AQAR 2022-23

R. Grand