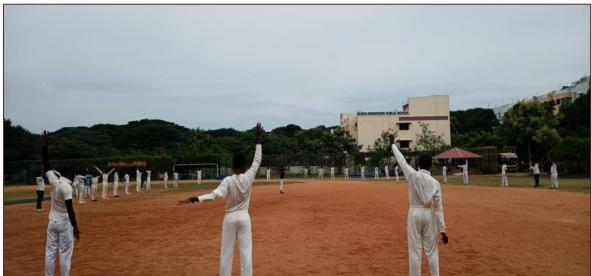

# **Department of Physical Education**

**Sports Day** 

**REPORT** 

- NAME OF THE EVENT: Friendly Cricket Match
- DATE&VENUE: 29.08.2022
- AIM: To aimed to encourage students to inculcate sports in their everyday lives and daily routine.
- INAUGURAL ADDRESS: Dr.M.Sivarajan, Principal
- PRESIDENTIAL ADDRESS: Secretary –Secretary, MGC
- OUTCOME: Through Program Sports students created awareness among the students about Physical Activities.
- NUMBER OF PARTICIPANTS: 100.

#### **SUMMARY:**

The students of MGC which includes Dept. of Physical Education participated in the Friendly Cricket Match and emphasized on the modalities through which students could take care of their health and remain fit. This program also helps them out to increase their basic fitness components thereby minimizing injury so that they can stay fit in their lifetime. Physical activity or exercise will improve their health and reduce the risk of developing several diseases. Mainly the participants motivated to do any type of physical activities regularly to improve the quality of life. The college management and the principal appreciated the efforts of the students, staff and for conducting the Fitness Program.