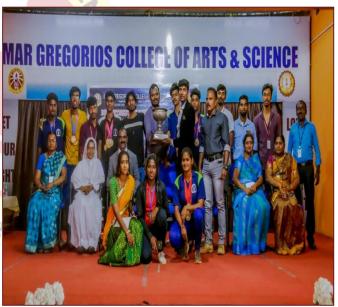

# MAR GREGORIOS COLLEGE OF ARTS & SCIENCE

Mar Gregorios College - Winners THE CHIEF MINISTER TROPHY Thiruvallur District

Cricket tournament 2022-2023

TET YOUR LIGHT SHINE

Dr.R.SRIKANTH, M.B.A., M.Phil., Ph.D., Principal