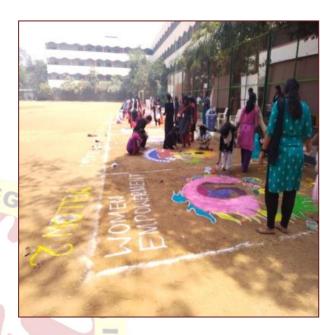

#### OFF-STAGE:

- RANGOLI
- BEST OUT OF WASTE
- SOLO SINGING
- MEHANDHI

R. Grade

Affiliated to the University of Madras An ISO 9001:2015 certified Institution

Mogappair West, Chennai-600 037

AQAR 2022-23

R. Grand