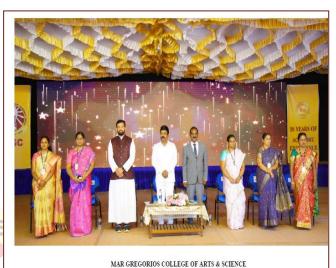

The grand finale of Cultural Fiesta began on 1st March 2023. Dr. Dhamu, Film Actor was a special invitee. He was welcomed by the students of NSS with Parai and Thappattam. Prof.Navukkarasi and Dr. A. Ashmi were the masters of ceremony. The celebration began with a prayer song, followed by Tamilthai Vazhthu and College Anthem by the College Choir. It was followed by lighting of Kuthuvilakku by the Special Invitee, Dr. Dhamu; Secretary Rev.Fr. Mathew Pallikunnel; Principal Dr.M.Sivarajan; IQAC Co-ordinator, Prof.S.Shanta; Vice-Principal of Shift-I, Dr. G. Gayathry and Vice-Principal of Shift-II, Dr. S. Shalini Maher; Cultural Convenors Prof. N. Vaishali of Shift-I and Prof.K. Subhashini of Shift-II and the Cultural Coordinators Ms. M. Nandhini of III Bsc cs of Shift -I and Ms. A. Tharani of III Bcom (cs). Welcome Address was delivered by Ms. M. Nandhini. Rev. Fr. Mathew Pallikunnel blessed the gathering with his inspiring speech. The Guest of Honour was felicitated and honoured by the Secretary and the Principal with a shawl and a memento. Dr. V. Iyappan, Assistant Professor in Tamil, Shift-I introduced the special invitee; followed by invitee's address to the gathering. He addressed the students via his artistic performance (mimicry). In his address, he said that "father is the real hero in one's life" and he highlighted the significant role of Parents and teachers in the life of a student. Further, he discussed the importance of education by appreciating the Engineers who are behind every technical work in the film industry and created 'Awareness on Drugs' and sensitized students on 'the advantages of wearing helmet'. Above all, he felicitated the teachers on Stage for their dedication and hard work. He was really happy to see the Culturals being celebrated in such a grand manner. He