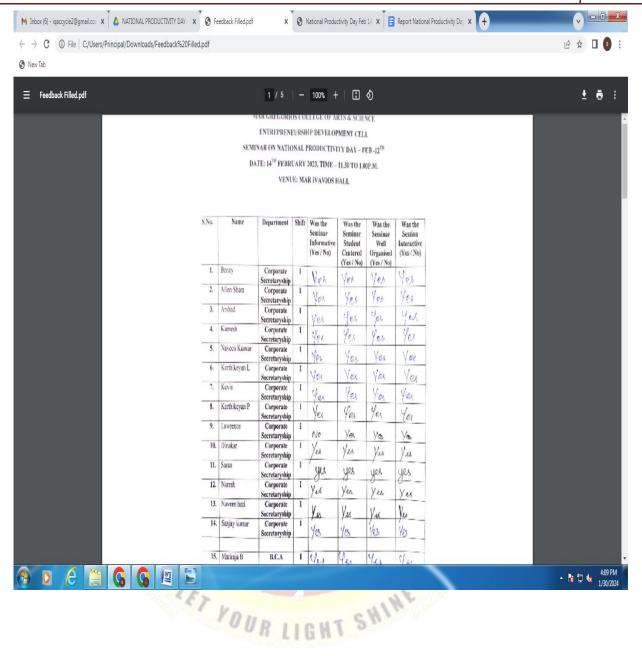

## ENTREPRENEURSHIP DEVELOPMENT CELL NATIONAL PRODUCTIVITY DAY – 12™ FEBRUARY

DATE OF PROGRAMME: 14<sup>TH</sup> FEBRUARY 2023

**VENUE: MAR IVANIOS HALL** 

TIME: 11.00 A.M.

**AGENDA** 

STUDENT COORDINATORS: MS. T. HARISHA, MS. R. LAVANYA

Entrepreneurship Development Cell celebrated "The National Productivity Day – 12<sup>th</sup> February"

on 14<sup>th</sup> February 2023.

The program took place at Mar Ivanios Hall. The program Registration started at 11.00 a.m. and

the program started at 11.30 am with the Prayer song by the college Choir. Mr. N. Chandru of 2<sup>nd</sup>

BBA Shift – 1 was the Master of Ceremony. The Program Student Coordinators were Ms. T.

Harisha and Ms. R. Lavanya of 2<sup>nd</sup> B.Com Shift − 1. After the prayer song, Ms. S. Sarah of 2<sup>nd</sup>

BA., English welcomed the gathering. Dr. Babita Prem, ED Cell Convenor gave the mission

and vision of ED Cell and motivated the students. Mr. Shaji Jacob of 1\*B.Com CA Shift – II

introduced the Guest to the gathering.