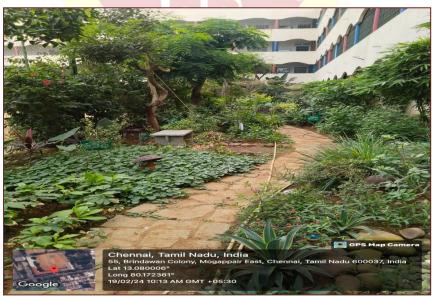

## **MEDICINAL GARDEN**

The inauguration of El Paraiso Garden was held on 2<sup>nd</sup> November 2020 in the presence of Manager. His Excellency Most Re. Dr. Thomas Mar Anthomios Metropolitan, Bishop, Diocese of St.Ephrem Khadki, Pune, along with Vicar General and Correspondent Rt. Rev. Fr .Varghese Angadiyil. "El Parasio an herbal garden was inaugurated by former Prinicipal P.Prakasam.