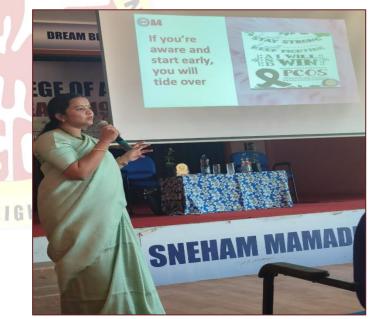

Mr. Lavan Lokesh Bharani, Founder of Plant Green Inertia, shared his experience and expertise

on personal and Business Productivity. He explained productivity as a measure of economic

performance that compares the amount of goods and services produced (output) with the amount

of inputs used to produce those goods and services.

Productivity is important to individuals (workers and consumers), Business Leaders, and

Analysts (such as policymakers and government statisticians).

Strategies to improve productivity includes sticking on to schedules, Time management,

Communication and Performance. With his interesting and motivational speech he motivated the

students to be more time bound. He also conducted games to enhance good listening Skills.

He insisted on the usage of Google Calendar for notification to meet the time