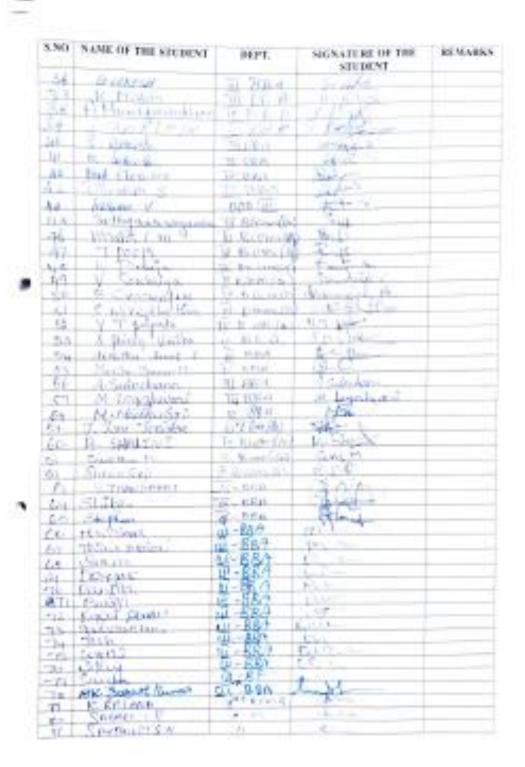

## **ATTENDANCE**

MAR GREGORIOS COLLEGE OF ARTS & SCIENCE MOGAPPAIR WEST CHENNAI 13 TN BN NCC ACTIVITIS 2022-2023 COASTAL CLEANUP DRIVE (17:09:2022) PARTICIPATION LIST

| 24 | TN21SDA665206 | H.PRAGADEESWAR      |        |
|----|---------------|---------------------|--------|
| 25 | TN21SDA665207 | M.SIVA              | 2      |
| 26 | TN21SDA665208 | SUJAY BABU          | Sal    |
| 27 | TN21SDA665209 | J.SUNIL KUMAR       | Quiles |
| 28 | TN21SDA665210 | R.AISHWARYA         | Aish   |
| 29 | TN21SWA665211 | S.ISHWARYA          | leas   |
| 30 | TN21SWA665212 | P.MONIKA            | Magas  |
| 31 | TN21SWA665213 | J.PRIYANKA KASHYAP  | Page   |
| 32 | TN21SWA665214 | V.RAJESHREE         | Dijoh  |
| 33 | TN21SWA665215 | A.RACHEL JANSI RANI | P -155 |

### MAR GREGORIOS COLLEGE OF ARTS & SCIENCE MOGAPPAIR WEST CHENNAI 13 TN BN NCC ACTIVITIS 2022-2023 COASTAL CLEANUP DRIVE (17:09:2022) PARTICIPATION LIST

| SNO | REGIMENT NO   | CADET NAME          | SINGNATURE |
|-----|---------------|---------------------|------------|
| 1   | TN20SDA665201 | ALWIN DAVIS         | 0122       |
| 2   | TN20SDA665202 | HARRISH,S           | 2.0        |
| 3   | TN20SDA665203 | JHON THOMAS PAUL    | 0          |
| 4   | TN20SDA665204 | MUGESHKUMAR.V       | 00.01      |
| 5   | TN20SDA665205 | SABARINAADHAN.E     | 20hin      |
| 6   | TN20SDA665206 | SHYAM SOLOMAN       | (Shalasa   |
| 7   | TN20SDA665207 | SANTHOSHKUMAR.B     | C. 18 8    |
| 8   | TN20SDA665208 | VELMURUGAN.G        | ARR        |
| 9   | TN20SDA665209 | VISHAL.T            | 020        |
| 10  | TN20SDA665210 | VISHWA,K            | 1/201      |
| 11  | TN20SDA665211 | YUVARAJ.T.C         | Vis.       |
| 12  | TN20SWA665212 | BHARATHI.R          | Plas :     |
| 13  | TN20SWA665213 | DHARSHINI           | MI         |
| 14  | TN20SWA665214 | DEVI                | 0          |
| 15  | TN20SWA665215 | MONISHA             | 700        |
| 16  | TN20SWA665216 | RAMYA.J             | Dorl       |
| 17  | TN20SWA665217 | VARSHA.C.M          | 12 4.      |
| 18  | TN20SWA665218 | VIII                | Versa      |
| 19  | TN21SDA665201 | R.AKASH             | Mo.        |
| 20  | TN21SDA665202 | S.BS.BHUVANESHWARAN | PI         |
| 21  | TN21SDA665203 | G.HG.HARIHARAN      | TWITT 10   |
| 22  | TN21SDA665204 | P.HP.HARIRAM        | 11-2       |
| 23  | TN21SDA665205 | M.KANNABIRAN        | 1-1000     |