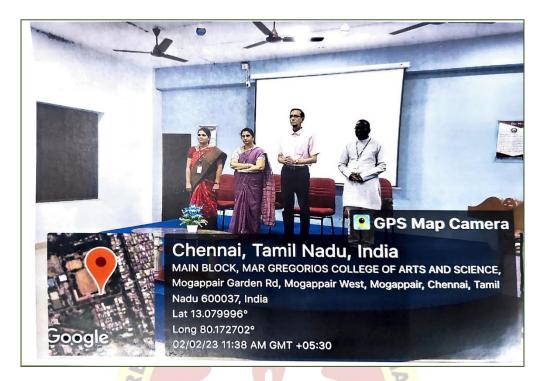

#### REPORT ON

A WORKSHOP ON VOCABULARY BUILDING THROUGH SCRABBLE BOARD

DATE: 02/02/2023

The Department of English (shift-1) in association with The Language Laboratory of Mar Gregorios College of Arts & Science conducted A workshop on Vocabulary Building through Scrabble Board on 2<sup>nd</sup> February 2023 from 11.00 am to 1.00 pm. Mr. Ranganathan, Trainer, Madras Scrabble Foundation was the resource person who introduced and trained the students to the vocabulary game Scrabble Board. A Total number of 49 students from the department of English participated and benefitted by learning new words. They also learnt to use prefix and suffix much easily through the Scrabble Board. The event concluded with Vote of thanks rendered by Pavana of III BA English.