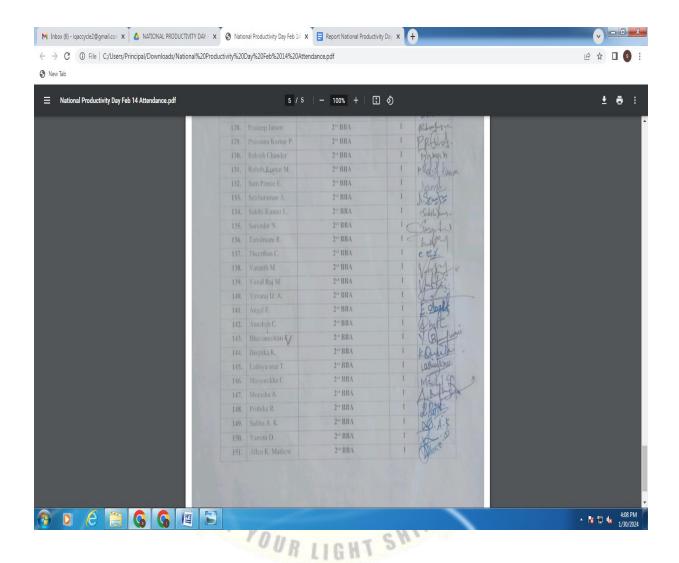

## ENTREPRENEURSHIP DEVELOPMENT CELL NATIONAL PRODUCTIVITY DAY – 12™ FEBRUARY

DATE OF PROGRAMME: 14<sup>TH</sup> FEBRUARY 2023

**VENUE: MAR IVANIOS HALL** 

TIME: 11.00 A.M.

**AGENDA** 

STUDENT COORDINATORS: MS. T. HARISHA, MS. R. LAVANYA

Entrepreneurship Development Cell celebrated "The National Productivity Day – 12<sup>th</sup> February"

on 14<sup>th</sup> February 2023.

The program took place at Mar Ivanios Hall. The program Registration started at 11.00 a.m. and

the program started at 11.30 am with the Prayer song by the college Choir. Mr. N. Chandru of 2<sup>nd</sup>

BBA Shift – 1 was the Master of Ceremony. The Program Student Coordinators were Ms. T.

Harisha and Ms. R. Lavanya of 2<sup>nd</sup> B.Com Shift − 1. After the prayer song, Ms. S. Sarah of 2<sup>nd</sup>