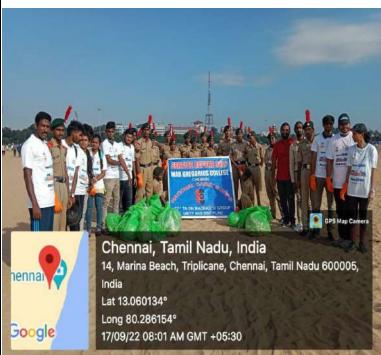

## **REPORT**

In commemoration to the 75 years of Indian Independence (75 Suthanthira Thirunaal Amudha Peruvizha) and International Coastal Clean-up Day, Urbaser Sumeet in collaboration with Greater Chennai Corporation organized Coastal Clean-up drive on September 17th, 2022 between 6.30 am and 9.30 am at Marina Beach.

The students of MGC which includes NCC cadets (35) & MSW (10) students participated in the beach clean-up and spread awareness to save the natural resources and to keep our environment clean. In this behavior change intervention the objective was to emphasize on the duty as humans to dispose trash properly and realize it as a collective responsibility to keep the environment clean. All participants were provided with appreciation certificate. The students and NCC cadets were accompanied by Lt Moieeson Thairiyam, Head, Department Social Work & Associate NCC Officer of Mar Gregorios college.