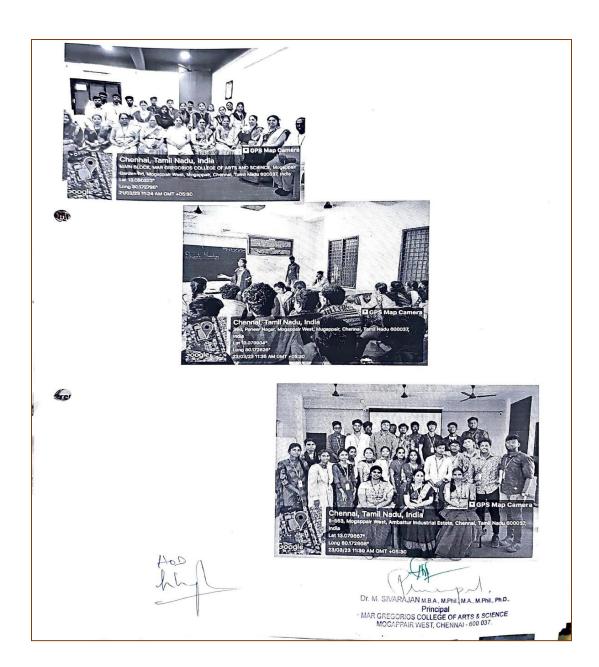

#### REPORT ON

A WORKSHOP ON VOCABULARY BUILDING THROUGH SCRABBLE BOARD

DATE: 02/02/2023

The Department of English (shift-1) in association with The Language Laboratory of Mar Gregorios College of Arts & Science conducted A workshop on Vocabulary Building through Scrabble Board on 2<sup>nd</sup> February 2023 from 11.00 am to 1.00 pm. Mr. Ranganathan, Trainer, Madras Scrabble Foundation was the resource person who introduced and trained the students to the vocabulary game Scrabble Board. A Total number of 49 students from the department of English participated and benefitted by learning new words. They also learnt to use prefix and suffix much easily through the Scrabble Board. The event concluded with Vote of thanks rendered by Pavana of III BA English.