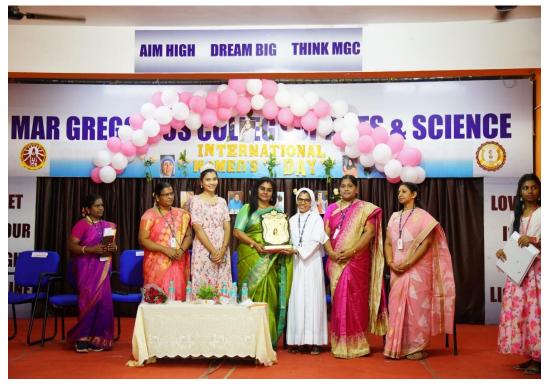

## WOMEN CELL CONDUCTS PROGRAM ON ACCOUNT OF WOMENS DAY

On this auspicious occasion of International Women's Day, we gather with hearts full of reverence and celebration to honor the remarkable achievements, resilience, and indomitable spirit of women around the world. Today, we embark on a journey of empowerment, inspiration, and unity as we come together to commemorate the invaluable contributions of women to society and reaffirm our commitment to gender equality and women's rights. Our Women's Day program is more than just a series of events; it is a vibrant tapestry woven with the threads of empowerment, advocacy, and solidarity. The inauguration of our program begins with a formal welcome address, extending warm greetings to our esteemed guests and participants. We are privileged to welcome Dr. Eswari Ramesh, Assistant Professor at Queen Mary's College, Department of Economics, and Ms. Gayathri, Miss Beauty Icon 2022, as our distinguished chief guests. Their presence serves as a beacon of inspiration, igniting the flames of hope and possibility in the hearts.

## DEPARTMENT OF BUSINESS ADMINISTRATION PRESENTED GIFTS TO THE WOMENS STAFF ON ACCOUNT OF WOMENS DAY

On account of Women's Day, the students of the Department of Business Administration Greeted all the Teaching and Non-teaching Women staff with Roses, Nuts and Fruits as token of Love and Honoured them for their Tired less Service to mankind in ways possible.