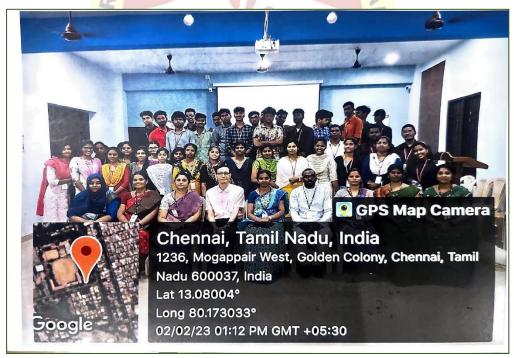

#### REPORT ON

A WORKSHOP ON VOCABULARY BUILDING THROUGH SCRABBLE BOARD

DATE: 02/02/2023

The Department of English (shift-1) in association with The Language Laboratory of Mar Gregorios College of Arts & Science conducted A workshop on Vocabulary Building through Scrabble Board on 2<sup>nd</sup> February 2023 from 11.00 am to 1.00 pm. Mr. Ranganathan, Trainer, Madras Scrabble Foundation was the resource person who introduced and trained the students to the vocabulary game Scrabble Board. A Total number of 49 students from the department of English participated and benefitted by learning new words. They also learnt to use prefix and suffix much easily through the Scrabble Board. The event concluded with Vote of thanks rendered by Pavana of III BA English.