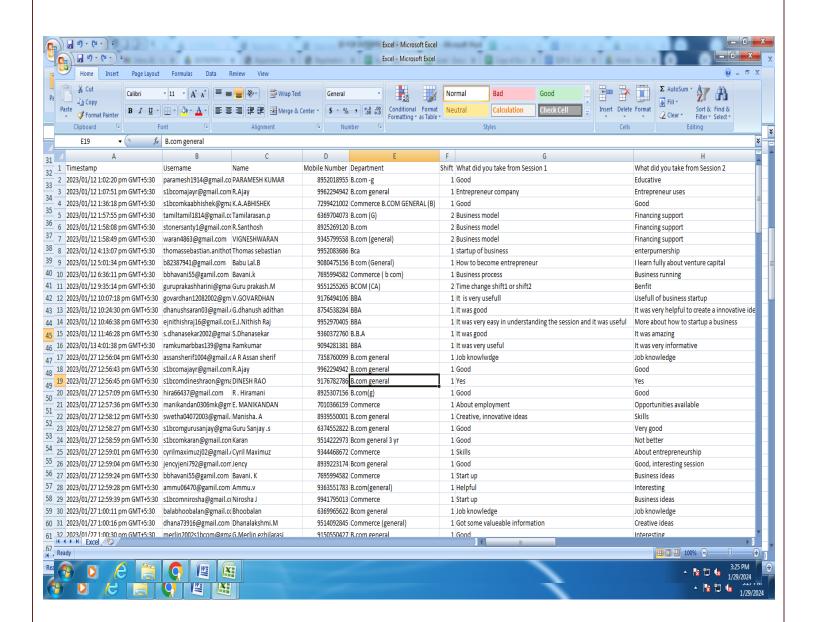

# ENTREPRENUERSHIP DEVELOPMENT CELL IN ASSOCIATION WITH EDII - UNIVERSITY OF MADRAS ENTREPRENEURSHIP DEVELOPMENT PROGRAMFOR OUTGOING STUDENTS ON (12-01-2023)

#### **AGENDA:**

MC: Mr. KEVIN EMANUAL III B.Com (CA)

| 9:00AM    | PRAYER SONG                     | CHOIR                         |
|-----------|---------------------------------|-------------------------------|
|           |                                 |                               |
| 9:03AM    | WELCOME ADDRESS                 | Mr. E. J. NITHISH RAJ III BBA |
|           |                                 |                               |
| 9:05AM    | BLESSINGS                       | Rev.Fr. MATHEW PALLIKUNNEL    |
|           | 0115                            |                               |
| 9:10Am    | FELICITATION BY PRINCIPAL       | Dr. M. SIVARAJAN              |
| 9:15AM    | CHIEF GUEST INTRO 1             | Mr. J. JOEL DANIEL III B.Com  |
|           | 0,                              |                               |
| 9:20AM    | SESSION 1-BUSINESS MODEL        | Ms.G.LAVANYA                  |
|           | CANVAS                          | 5                             |
| 10:20AM   | BREAK 0                         | -                             |
| 10.20AW   | BREAK                           |                               |
| 10:30AM   | SESSION 2-FINANCING SUPPORT     | Ms.G. LAVANYA                 |
|           | 3                               |                               |
| 11:30AM   | QUESTION SESSION                | <b>A</b>                      |
|           | LUNCH                           |                               |
| 12:00PM   |                                 | - 1                           |
| 12 20D) / | CHIEF CHEST DIEDO 2             | M. G. DYANAGEWAD W.D. G       |
| 12:30PM   | CHIEF GUEST INTRO 2             | Mr. G. DHANASEKAR III B.Com   |
| 12:35PM   | SESSION 3-                      | Mr.K.R. KEERTHI RAMAN         |
| 12.331 W  | STATUTORYREGISTRATION           | WI.K.R. KEERTH KAWAN          |
|           |                                 |                               |
| 1:30PM    | BREAK                           | -                             |
|           |                                 |                               |
| 1:45PM    | SESSION 4- STARTUP REGISTRATION | Mr.K.R. KEERTHI RAMAN         |
| 2 4573 5  | OVEREZION GEGGION               |                               |
| 2:45PM    | QUESTION SESSION                |                               |
| 3:00PM    | CERTIFICATE DISTRIBUTION        | FOR PARTICPANTES              |
| 3:15PM    | VOTE OF THANKS                  | Mr.D. SANTHOSH. III           |
|           |                                 | B.COM                         |

## ENTREPRENEURSHIP DEVELOPMENT PROGRAMME FOR OUTGOING STUDENTS

ENTREPRENEURSHIP DEVELOPMENT PROGRAMME FOR OUTGOING STUDENTS" was organized by MGC –Entrepreneurship Development Cell in Association with IQAC, EDII and University of Madras.

The event started on 12<sup>th</sup> January 2023 (Thursday). Mr. Kevin Emanuel of III B.Com C.A., Shift - 2was the Master of Ceremony. The program beganwith a prayer song. Mr. E. J. Nithish Raj of III BBA, Shift -1welcomed the dignitaries and gathering on behalf of ED – Cell. Dr. G. GayathryVice Principal, Shift I, gave the felicitationaddress, Mr. J. Joel Daniel of III B.Com., Shift - 1introduced the Guest of Ms. G. Lavanya to the gathering.

#### FIRST SESSION:

Ms. G. Lavanya the resource person of the shared her expertise on Government programs available for entrepreneurship. The Business Model canvas and its specifications, some brief notes on business. Value creation. Marketing, sales. Value delivery, etc., were the other topics discussed in the first session.

#### SECOND SESSION:

In the second session Ms. G. Lavanya elaborated financial support available for entrepreneurs, Government schemes, subsidy, Government's encouragement to startup companies etc.