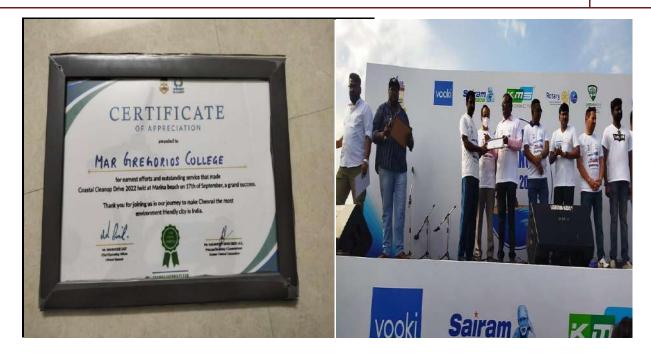

## COASTAL CLEAN-UP DRIVE ON 17TH SEPTEMBER 2022

## **REPORT**

In commemoration to the 75 years of Indian Independence (75 Suthanthira Thirunaal Amudha Peruvizha) and International Coastal Clean-up Day, Urbaser Sumeet in collaboration with Greater Chennai Corporation organized Coastal Clean-up drive on September 17th, 2022 between 6.30 am and 9.30 am at Marina Beach.

The students of MGC which includes NCC cadets (35) & MSW (10) students participated in the beach clean-up and spread awareness to save the natural resources and to keep our environment clean. In this behavior change intervention the objective was to emphasize on the duty as humans to dispose trash properly and realize it as a collective responsibility to keep the environment clean. All participants were provided with appreciation certificate. The students and NCC cadets were accompanied by Lt Moieeson Thairiyam, Head, Department Social Work & Associate NCC Officer of Mar Gregorios college.