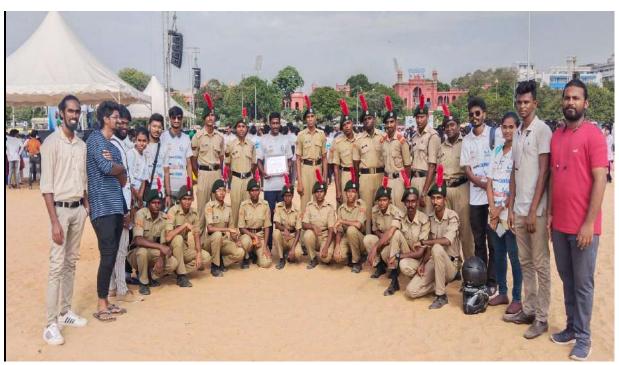

## COASTAL CLEAN-UP DRIVE ON 17TH SEPTEMBER 2022

## **REPORT**

In commemoration to the 75 years of Indian Independence (75 Suthanthira Thirunaal Amudha Peruvizha) and International Coastal Clean-up Day, Urbaser Sumeet in collaboration with Greater Chennai Corporation organized Coastal Clean-up drive on September 17th, 2022 between 6.30 am and 9.30 am at Marina Beach.

The students of MGC which includes NCC cadets (35) & MSW (10) students participated in the beach clean-up and spread awareness to save the natural resources and to keep our environment clean. In this behavior change intervention the objective was to emphasize on the duty as humans to dispose trash properly and realize it as a collective responsibility to keep the environment clean. All participants were provided with appreciation certificate. The students and NCC cadets were accompanied by Lt Moieeson Thairiyam, Head, Department Social Work & Associate NCC Officer of Mar Gregorios college.