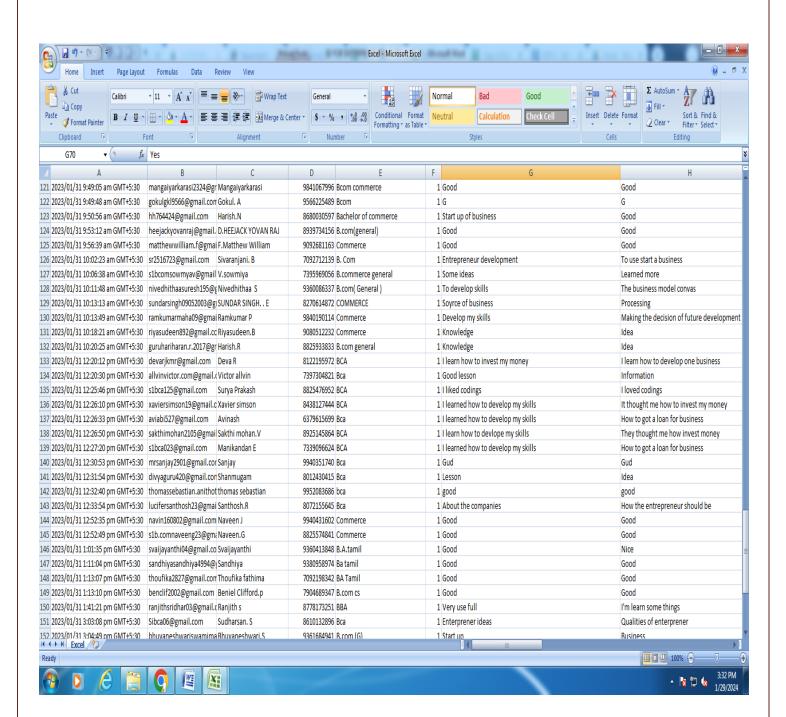

# ENTREPRENUERSHIP DEVELOPMENT CELL IN ASSOCIATION WITH EDII - UNIVERSITY OF MADRAS ENTREPRENEURSHIP DEVELOPMENT PROGRAMFOR OUTGOING STUDENTS ON (12-01-2023)

#### **AGENDA:**

MC: Mr. KEVIN EMANUAL III B.Com (CA)

| 9:00AM    | PRAYER SONG                     | CHOIR                         |
|-----------|---------------------------------|-------------------------------|
|           |                                 |                               |
| 9:03AM    | WELCOME ADDRESS                 | Mr. E. J. NITHISH RAJ III BBA |
|           |                                 |                               |
| 9:05AM    | BLESSINGS                       | Rev.Fr. MATHEW PALLIKUNNEL    |
|           | 0115                            |                               |
| 9:10Am    | FELICITATION BY PRINCIPAL       | Dr. M. SIVARAJAN              |
| 9:15AM    | CHIEF GUEST INTRO 1             | Mr. J. JOEL DANIEL III B.Com  |
|           | 0,                              |                               |
| 9:20AM    | SESSION 1-BUSINESS MODEL        | Ms.G.LAVANYA                  |
|           | CANVAS                          | 5                             |
| 10:20AM   | BREAK 0                         | -                             |
| 10.20AW   | BREAK                           |                               |
| 10:30AM   | SESSION 2-FINANCING SUPPORT     | Ms.G. LAVANYA                 |
|           | 3                               |                               |
| 11:30AM   | QUESTION SESSION                | <b>A</b>                      |
|           | LUNCH                           |                               |
| 12:00PM   |                                 | - 1                           |
| 12 20D) / | CHIEF CHEST DIEDO 2             | M. G. DYANAGEWAD W.D. G       |
| 12:30PM   | CHIEF GUEST INTRO 2             | Mr. G. DHANASEKAR III B.Com   |
| 12:35PM   | SESSION 3-                      | Mr.K.R. KEERTHI RAMAN         |
| 12.331 W  | STATUTORYREGISTRATION           | WI.K.R. KEERTH KAWAN          |
|           |                                 |                               |
| 1:30PM    | BREAK                           | -                             |
|           |                                 |                               |
| 1:45PM    | SESSION 4- STARTUP REGISTRATION | Mr.K.R. KEERTHI RAMAN         |
| 2 4573 5  | OVEREZION GEGGION               |                               |
| 2:45PM    | QUESTION SESSION                |                               |
| 3:00PM    | CERTIFICATE DISTRIBUTION        | FOR PARTICPANTES              |
| 3:15PM    | VOTE OF THANKS                  | Mr.D. SANTHOSH. III           |
|           |                                 | B.COM                         |

## ENTREPRENEURSHIP DEVELOPMENT PROGRAMME FOR OUTGOING STUDENTS

ENTREPRENEURSHIP DEVELOPMENT PROGRAMME FOR OUTGOING STUDENTS" was organized by MGC –Entrepreneurship Development Cell in Association with IQAC, EDII and University of Madras.

The event started on 12<sup>th</sup> January 2023 (Thursday). Mr. Kevin Emanuel of III B.Com C.A., Shift - 2was the Master of Ceremony. The program beganwith a prayer song. Mr. E. J. Nithish Raj of III BBA, Shift -1welcomed the dignitaries and gathering on behalf of ED – Cell. Dr. G. GayathryVice Principal, Shift I, gave the felicitationaddress, Mr. J. Joel Daniel of III B.Com., Shift - 1introduced the Guest of Ms. G. Lavanya to the gathering.

#### FIRST SESSION:

Ms. G. Lavanya the resource person of the shared her expertise on Government programs available for entrepreneurship. The Business Model canvas and its specifications, some brief notes on business. Value creation. Marketing, sales. Value delivery, etc., were the other topics discussed in the first session.

#### SECOND SESSION:

In the second session Ms. G. Lavanya elaborated financial support available for entrepreneurs, Government schemes, subsidy, Government's encouragement to startup companies etc.