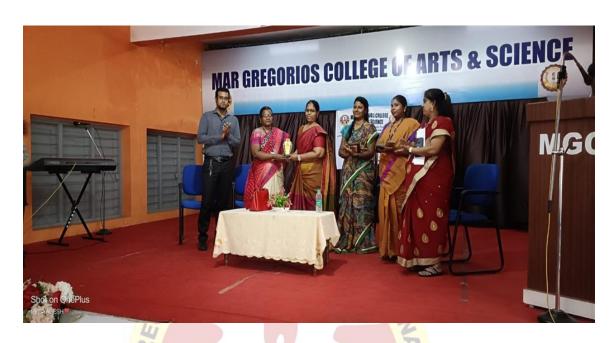

## WOMEN CELL CONDUCTS PROGRAM ON ACCOUNT OF WOMENS DAY

On this auspicious occasion of International Women's Day, we gather with hearts full of reverence and celebration to honor the remarkable achievements, resilience, and indomitable spirit of women around the world. Today, we embark on a journey of empowerment, inspiration, and unity as we come together to commemorate the invaluable contributions of women to society and reaffirm our commitment to gender equality and women's rights. Our Women's Day program is more than just a series of events; it is a vibrant tapestry woven with the threads of empowerment, advocacy, and solidarity. The inauguration of our program begins with a formal welcome address, extending warm greetings to our esteemed guests and participants. We are privileged to welcome Dr. Eswari Ramesh, Assistant Professor at Queen Mary's College, Department of Economics, and Ms. Gayathri, Miss Beauty Icon 2022, as our distinguished chief guests. Their presence serves as a beacon of inspiration, igniting the flames of hope and possibility in the hearts.

## DEPARTMENT OF BUSINESS ADMINISTRATION PRESENTED GIFTS TO THE WOMENS STAFF ON ACCOUNT OF WOMENS DAY

On account of Women's Day, the students of the Department of Business Administration Greeted all the Teaching and Non-teaching Women staff with Roses, Nuts and Fruits as token of Love and Honoured them for their Tired less Service to mankind in ways possible.