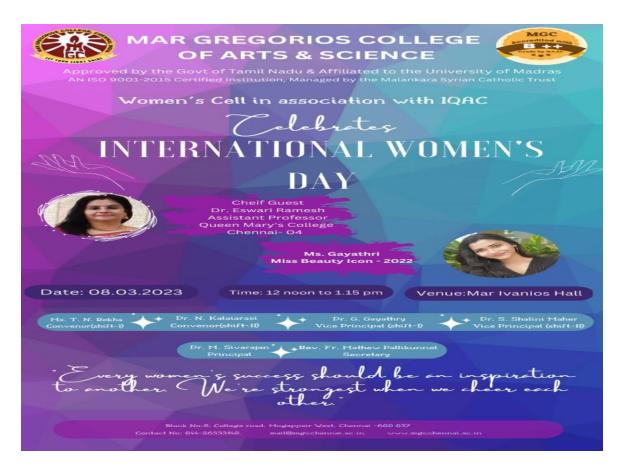

## WOMEN CELL CONDUCTS PROGRAM ON ACCOUNT OF WOMENS DAY

On this auspicious occasion of International Women's Day, we gather with hearts full of reverence and celebration to honor the remarkable achievements, resilience, and indomitable spirit of women around the world. Today, we embark on a journey of empowerment, inspiration, and unity as we come together to commemorate the invaluable contributions of women to society and reaffirm our commitment to gender equality and women's rights. Our Women's Day program is more than just a series of events; it is a vibrant tapestry woven with the threads of empowerment, advocacy, and solidarity. The inauguration of our program begins with a formal welcome address, extending warm greetings to our esteemed guests and participants. We are privileged to welcome Dr. Eswari Ramesh, Assistant Professor at Queen Mary's College, Department of Economics, and Ms. Gayathri, Miss Beauty Icon 2022, as our distinguished chief guests. Their presence serves as a beacon of inspiration, igniting the flames of hope and possibility in the hearts.