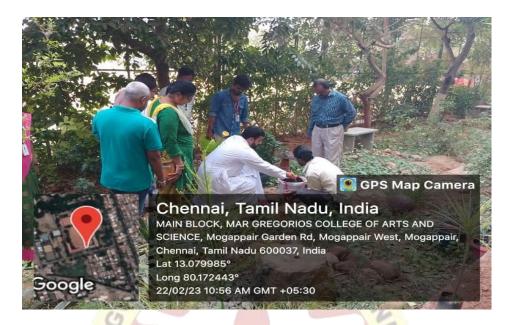

# DEPARTMENT OF COMMERCE – SHIFT I WITH RUBICON FOUNDATION & BARCLAYS PLANTING TREE INSIDE THE CAMPUS AS AN INITIATIVE FOR GREEN CAMPUS

R. Grand

Affiliated to the University of Madras An ISO 9001:2015 certified Institution

## REPORT ON TREE PLANTATION PROGRAMME

The Department of Commerce shift-I MGC along with Rubicon Foundation & Barclays, organized Tree Plantation Programme with the objective to contribute to the and to empower the youth. Around 150 Dignitaries from Rubicon skill development private limited with Barclays and 50 students planted around 200 plant saplings in the college premises. The program received the good response and feedback. This event not only exemplifies our dedication to environmental conservation but also serves as a catalyst for broader green campus initiatives. As we nurture these saplings, we envision a future where our campus flourishes with lush greenery, providing a sanctuary for biodiversity and a vibrant learning environment for all.