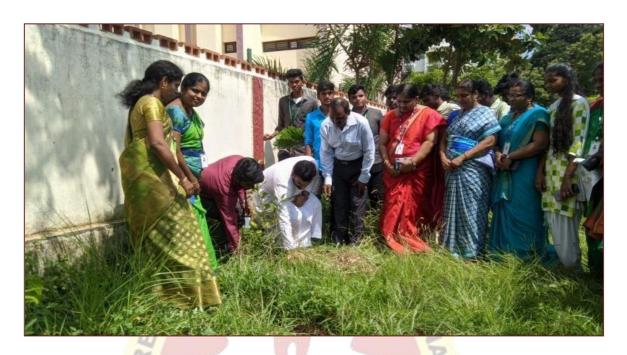

## DEPARTMENT OF COMPUTER SCIENCE - SHIFT II WITH ICT ACADEMY PLANTING SAMPLINGS INSIDE THE CAMPUS AS AN INITIATIVE FOR GREEN CAMPUS

Affiliated to the University of Madras An ISO 9001:2015 certified Institution

Mogappair West, Chennai-600 037

AQAR 2022-23

## REPORT ON "PLANTING SAPLINGS"

The Department of Computer Science, Shift II, in collaboration with the ICT Academy Green Bharat Abhiyan Project, spearheaded an impactful event aimed at fostering sustainability within the Mar Gregorios College Campus on 28-10-2022; The initiative to plant saplings under the Honeywell Foundation took root, symbolizing our collective commitment to environment. Staff members and enthusiastic students from our department eagerly participated in this endeavor, recognizing the significance of cultivating a green campus. With each sapling planted, we took a tangible step towards creating a more eco-friendly environment within our academic grounds. Moving forward, the Department of Computer Science remains steadfast in its mission to integrate sustainability practices into every aspect of campus life. Through ongoing initiatives such as waste reduction, energy conservation, and green infrastructure development, we aspire to transform our campus into a beacon of environmental responsibility and innovation. Together, let us continue to cultivate a culture of sustainability, ensuring that future generations inherit a campus that thrives in harmony with nature.