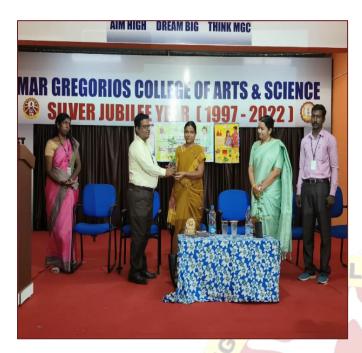

## WOMEN CELL CONDUCTS PROGRAM ON ACCOUNT OF WOMENS DAY

On this auspicious occasion of International Women's Day, we gather with hearts full of reverence and celebration to honor the remarkable achievements, resilience, and indomitable spirit of women around the world. Today, we embark on a journey of empowerment, inspiration, and unity as we come together to commemorate the invaluable contributions of women to society and reaffirm our commitment to gender equality and women's rights. Our Women's Day program is more than just a series of events; it is a vibrant tapestry woven with the threads of empowerment, advocacy, and solidarity. The inauguration of our program begins with a formal welcome address, extending warm greetings to our esteemed guests and participants. We are privileged to welcome Dr. Eswari Ramesh, Assistant Professor at Queen Mary's College, Department of Economics, and Ms. Gayathri, Miss Beauty Icon 2022, as our distinguished chief guests. Their presence serves as a beacon of inspiration, igniting the flames of hope and possibility in the hearts.

## DEPARTMENT OF BUSINESS ADMINISTRATION PRESENTED GIFTS TO THE WOMENS STAFF ON ACCOUNT OF WOMENS DAY

On account of Women's Day, the students of the Department of Business Administration Greeted all the Teaching and Non-teaching Women staff with Roses, Nuts and Fruits as token of Love and Honoured them for their Tired less Service to mankind in ways possible.