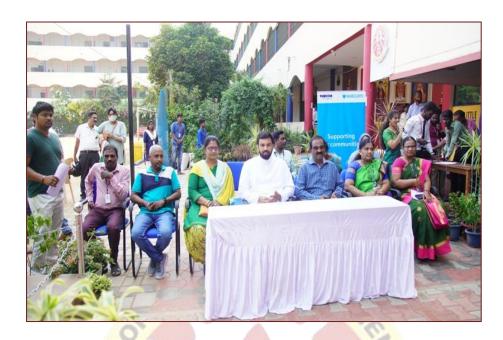

## DEPARTMENT OF COMPUTER SCIENCE - SHIFT II WITH ICT ACADEMY PLANTING SAMPLINGS INSIDE THE CAMPUS AS AN INITIATIVE FOR GREEN CAMPUS

Affiliated to the University of Madras An ISO 9001:2015 certified Institution

## REPORT ON "PLANTING SAPLINGS"

The Department of Computer Science, Shift II, in collaboration with the ICT Academy Green Bharat Abhiyan Project, spearheaded an impactful event aimed at fostering sustainability within the Mar Gregorios College Campus on 28-10-2022; The initiative to plant saplings under the Honeywell Foundation took root, symbolizing our collective commitment to environment. Staff members and enthusiastic students from our department eagerly participated in this endeavor, recognizing the significance of cultivating a green campus. With each sapling planted, we took a tangible step towards creating a more eco-friendly environment within our academic grounds. Moving forward, the Department of Computer Science remains steadfast in its mission to integrate sustainability practices into every aspect of campus life. Through ongoing initiatives such as waste reduction, energy conservation, and green infrastructure development, we aspire to transform our campus into a beacon of environmental responsibility and innovation. Together, let us continue to cultivate a culture of sustainability, ensuring that future generations inherit a campus that thrives in harmony with nature.