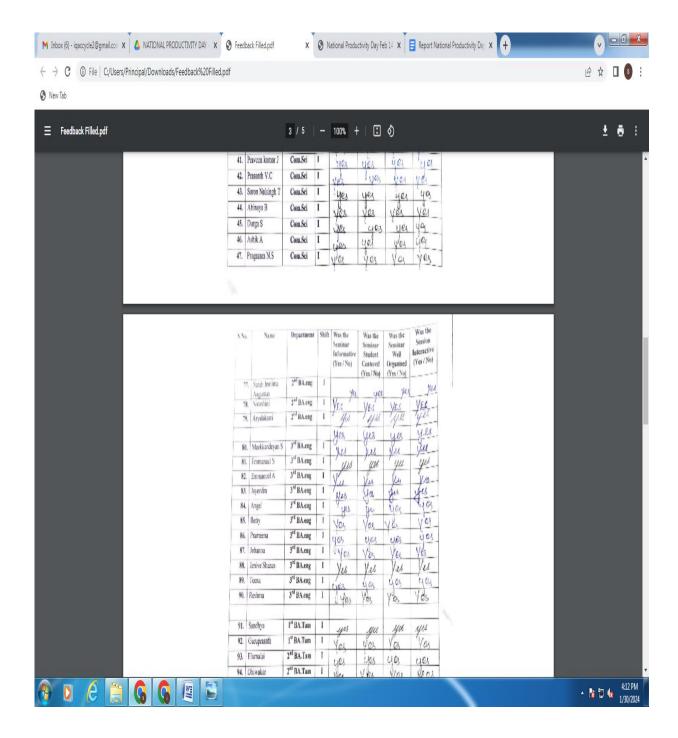

## ENTREPRENEURSHIP DEVELOPMENT CELL NATIONAL PRODUCTIVITY DAY – 12™ FEBRUARY

DATE OF PROGRAMME: 14<sup>TH</sup> FEBRUARY 2023

**VENUE: MAR IVANIOS HALL** 

TIME: 11.00 A.M.

**AGENDA** 

STUDENT COORDINATORS: MS. T. HARISHA, MS. R. LAVANYA

Entrepreneurship Development Cell celebrated "The National Productivity Day – 12<sup>th</sup> February"

on 14<sup>th</sup> February 2023.

The program took place at Mar Ivanios Hall. The program Registration started at 11.00 a.m. and

the program started at 11.30 am with the Prayer song by the college Choir. Mr. N. Chandru of 2<sup>nd</sup>

BBA Shift – 1 was the Master of Ceremony. The Program Student Coordinators were Ms. T.

Harisha and Ms. R. Lavanya of 2<sup>nd</sup> B.Com Shift − 1. After the prayer song, Ms. S. Sarah of 2<sup>nd</sup>