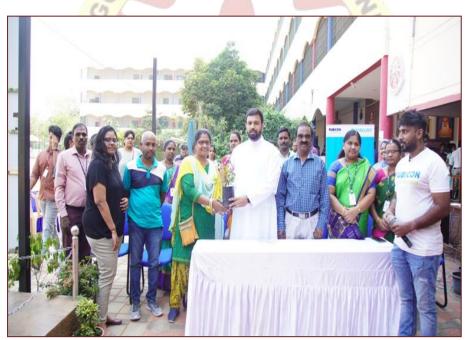

## DEPARTMENT OF COMPUTER SCIENCE - SHIFT II WITH ICT ACADEMY PLANTING SAMPLINGS INSIDE THE CAMPUS AS AN INITIATIVE FOR GREEN CAMPUS

Affiliated to the University of Madras An ISO 9001:2015 certified Institution

## REPORT ON "PLANTING SAPLINGS"

The Department of Computer Science, Shift II, in collaboration with the ICT Academy Green Bharat Abhiyan Project, spearheaded an impactful event aimed at fostering sustainability within the Mar Gregorios College Campus on 28-10-2022; The initiative to plant saplings under the Honeywell Foundation took root, symbolizing our collective commitment to environment. Staff members and enthusiastic students from our department eagerly participated in this endeavor, recognizing the significance of cultivating a green campus. With each sapling planted, we took a tangible step towards creating a more eco-friendly environment within our academic grounds. Moving forward, the Department of Computer Science remains steadfast in its mission to integrate sustainability practices into every aspect of campus life. Through ongoing initiatives such as waste reduction, energy conservation, and green infrastructure development, we aspire to transform our campus into a beacon of environmental responsibility and innovation. Together, let us continue to cultivate a culture of sustainability, ensuring that future generations inherit a campus that thrives in harmony with nature.