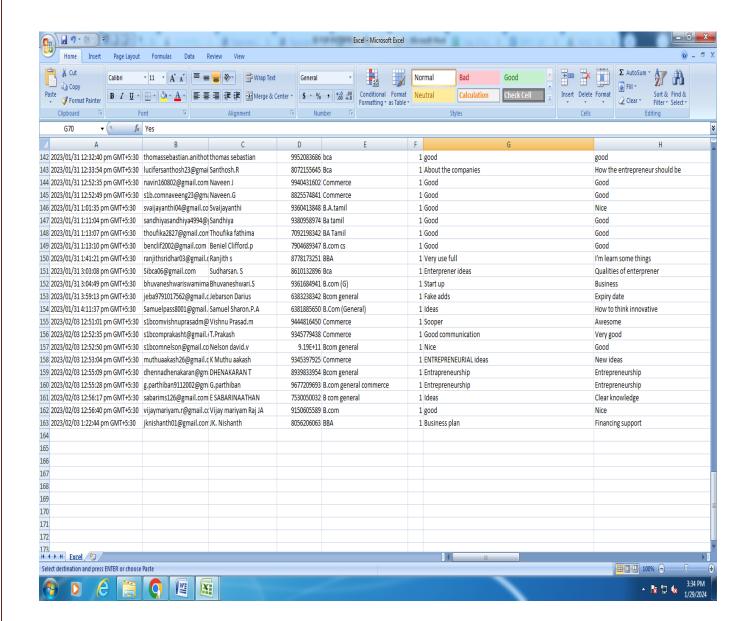

# ENTREPRENUERSHIP DEVELOPMENT CELL IN ASSOCIATION WITH EDII - UNIVERSITY OF MADRAS ENTREPRENEURSHIP DEVELOPMENT PROGRAMFOR OUTGOING STUDENTS ON (12-01-2023)

#### **AGENDA:**

MC: Mr. KEVIN EMANUAL III B.Com (CA)

| 9:00AM    | PRAYER SONG                     | CHOIR                         |
|-----------|---------------------------------|-------------------------------|
|           |                                 |                               |
| 9:03AM    | WELCOME ADDRESS                 | Mr. E. J. NITHISH RAJ III BBA |
|           |                                 |                               |
| 9:05AM    | BLESSINGS                       | Rev.Fr. MATHEW PALLIKUNNEL    |
|           | 0115                            |                               |
| 9:10Am    | FELICITATION BY PRINCIPAL       | Dr. M. SIVARAJAN              |
| 9:15AM    | CHIEF GUEST INTRO 1             | Mr. J. JOEL DANIEL III B.Com  |
|           | 0,                              |                               |
| 9:20AM    | SESSION 1-BUSINESS MODEL        | Ms.G.LAVANYA                  |
|           | CANVAS                          | 5                             |
| 10:20AM   | BREAK 0                         | -                             |
| 10.20AW   | BREAK                           |                               |
| 10:30AM   | SESSION 2-FINANCING SUPPORT     | Ms.G. LAVANYA                 |
|           | 3                               |                               |
| 11:30AM   | QUESTION SESSION                | <b>A</b>                      |
|           | LUNCH                           |                               |
| 12:00PM   |                                 | - 1                           |
| 12 20D) / | CHIEF CHEST DIEDO 2             | M. G. DYANAGEWAD W.D. G       |
| 12:30PM   | CHIEF GUEST INTRO 2             | Mr. G. DHANASEKAR III B.Com   |
| 12:35PM   | SESSION 3-                      | Mr.K.R. KEERTHI RAMAN         |
| 12.331 W  | STATUTORYREGISTRATION           | WI.K.R. KEERTH KAWAN          |
|           |                                 |                               |
| 1:30PM    | BREAK                           | -                             |
|           |                                 |                               |
| 1:45PM    | SESSION 4- STARTUP REGISTRATION | Mr.K.R. KEERTHI RAMAN         |
| 2 4573 5  | OVEREZION GEGGION               |                               |
| 2:45PM    | QUESTION SESSION                |                               |
| 3:00PM    | CERTIFICATE DISTRIBUTION        | FOR PARTICPANTES              |
| 3:15PM    | VOTE OF THANKS                  | Mr.D. SANTHOSH. III           |
|           |                                 | B.COM                         |

## ENTREPRENEURSHIP DEVELOPMENT PROGRAMME FOR OUTGOING STUDENTS

ENTREPRENEURSHIP DEVELOPMENT PROGRAMME FOR OUTGOING STUDENTS" was organized by MGC –Entrepreneurship Development Cell in Association with IQAC, EDII and University of Madras.

The event started on 12<sup>th</sup> January 2023 (Thursday). Mr. Kevin Emanuel of III B.Com C.A., Shift - 2was the Master of Ceremony. The program beganwith a prayer song. Mr. E. J. Nithish Raj of III BBA, Shift -1welcomed the dignitaries and gathering on behalf of ED – Cell. Dr. G. GayathryVice Principal, Shift I, gave the felicitationaddress, Mr. J. Joel Daniel of III B.Com., Shift - 1introduced the Guest of Ms. G. Lavanya to the gathering.

#### FIRST SESSION:

Ms. G. Lavanya the resource person of the shared her expertise on Government programs available for entrepreneurship. The Business Model canvas and its specifications, some brief notes on business. Value creation. Marketing, sales. Value delivery, etc., were the other topics discussed in the first session.

#### SECOND SESSION:

In the second session Ms. G. Lavanya elaborated financial support available for entrepreneurs, Government schemes, subsidy, Government's encouragement to startup companies etc.