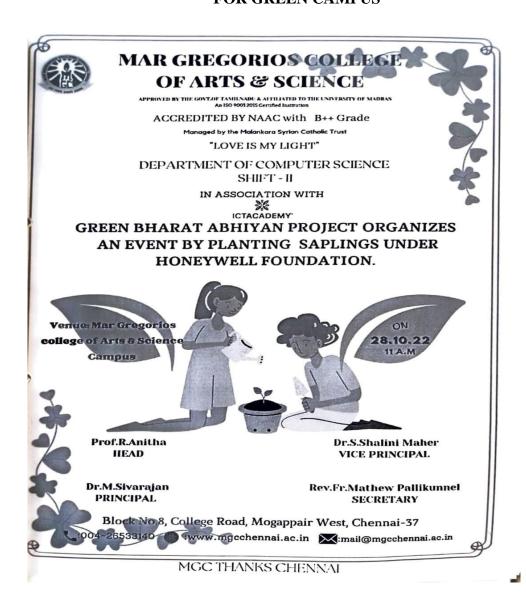

## DEPARTMENT OF COMPUTER SCIENCE - SHIFT II WITH ICT ACADEMY PLANTING SAMPLINGS INSIDE THE CAMPUS AS AN INITIATIVE FOR GREEN CAMPUS

Affiliated to the University of Madras An ISO 9001:2015 certified Institution

Mogappair West, Chennai-600 037

AQAR 2022-23

## REPORT ON "PLANTING SAPLINGS"

The Department of Computer Science, Shift II, in collaboration with the ICT Academy Green Bharat Abhiyan Project, spearheaded an impactful event aimed at fostering sustainability within the Mar Gregorios College Campus on 28-10-2022; The initiative to plant saplings under the Honeywell Foundation took root, symbolizing our collective commitment to environment. Staff members and enthusiastic students from our department eagerly participated in this endeavor, recognizing the significance of cultivating a green campus. With each sapling planted, we took a tangible step towards creating a more eco-friendly environment within our academic grounds. Moving forward, the Department of Computer Science remains steadfast in its mission to integrate sustainability practices into every aspect of campus life. Through ongoing initiatives such as waste reduction, energy conservation, and green infrastructure development, we aspire to transform our campus into a beacon of environmental responsibility and innovation. Together, let us continue to cultivate a culture of sustainability, ensuring that future generations inherit a campus that thrives in harmony with nature.