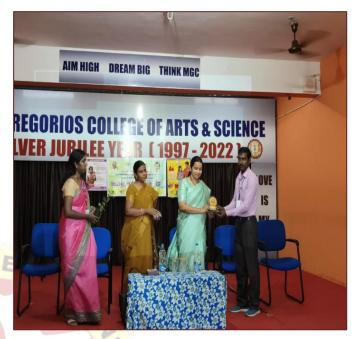

## WOMEN CELL CONDUCTS PROGRAM ON ACCOUNT OF WOMENS DAY

On this auspicious occasion of International Women's Day, we gather with hearts full of reverence and celebration to honor the remarkable achievements, resilience, and indomitable spirit of women around the world. Today, we embark on a journey of empowerment, inspiration, and unity as we come together to commemorate the invaluable contributions of women to society and reaffirm our commitment to gender equality and women's rights. Our Women's Day program is more than just a series of events; it is a vibrant tapestry woven with the threads of empowerment, advocacy, and solidarity. The inauguration of our program begins with a formal welcome address, extending warm greetings to our esteemed guests and participants. We are privileged to welcome Dr. Eswari Ramesh, Assistant Professor at Queen Mary's College, Department of Economics, and Ms. Gayathri, Miss Beauty Icon 2022, as our distinguished chief guests. Their presence serves as a beacon of inspiration, igniting the flames of hope and possibility in the hearts.

## DEPARTMENT OF BUSINESS ADMINISTRATION PRESENTED GIFTS TO THE WOMENS STAFF ON ACCOUNT OF WOMENS DAY

On account of Women's Day, the students of the Department of Business Administration Greeted all the Teaching and Non-teaching Women staff with Roses, Nuts and Fruits as token of Love and Honoured them for their Tired less Service to mankind in ways possible.