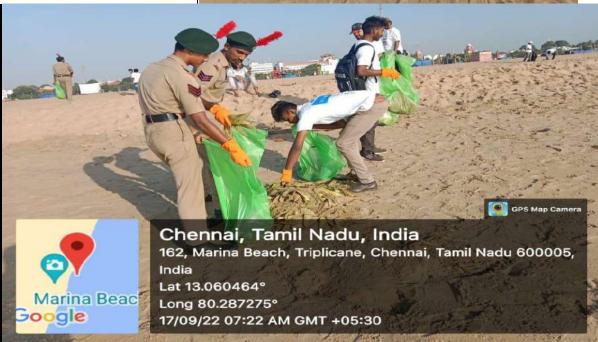

## COASTAL CLEAN-UP DRIVE ON 17TH SEPTEMBER 2022

## **REPORT**

In commemoration to the 75 years of Indian Independence (75 Suthanthira Thirunaal Amudha Peruvizha) and International Coastal Clean-up Day, Urbaser Sumeet in collaboration with Greater Chennai Corporation organized Coastal Clean-up drive on September 17th, 2022 between 6.30 am and 9.30 am at Marina Beach.

The students of MGC which includes NCC cadets (35) & MSW (10) students participated in the beach clean-up and spread awareness to save the natural resources and to keep our environment clean. In this behavior change intervention the objective was to emphasize on the duty as humans to dispose trash properly and realize it as a collective responsibility to keep the environment clean. All participants were provided with appreciation certificate. The students and NCC cadets were accompanied by Lt Moieeson Thairiyam, Head, Department Social Work & Associate NCC Officer of Mar Gregorios college.