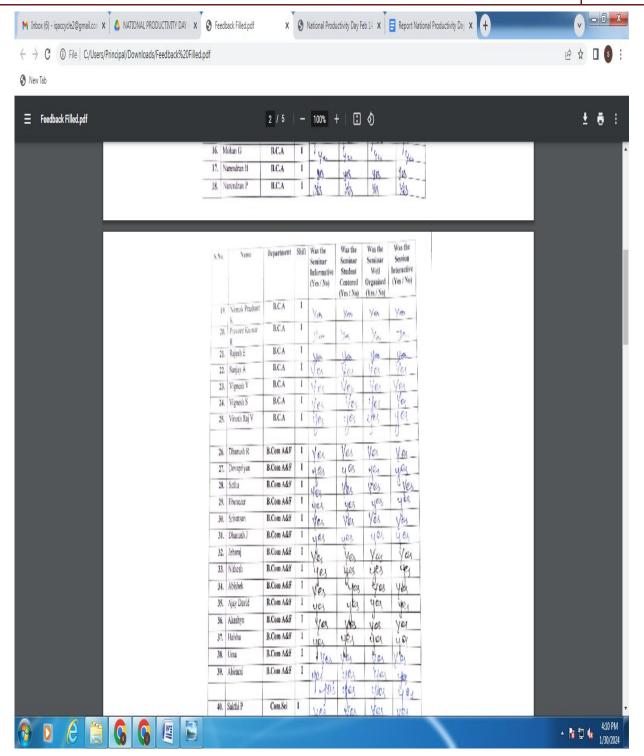

## ENTREPRENEURSHIP DEVELOPMENT CELL NATIONAL PRODUCTIVITY DAY – 12™ FEBRUARY

DATE OF PROGRAMME: 14<sup>TH</sup> FEBRUARY 2023

**VENUE: MAR IVANIOS HALL** 

TIME: 11.00 A.M.

**AGENDA** 

STUDENT COORDINATORS: MS. T. HARISHA, MS. R. LAVANYA

Entrepreneurship Development Cell celebrated "The National Productivity Day – 12<sup>th</sup> February"

on 14<sup>th</sup> February 2023.

The program took place at Mar Ivanios Hall. The program Registration started at 11.00 a.m. and

the program started at 11.30 am with the Prayer song by the college Choir. Mr. N. Chandru of 2<sup>nd</sup>

BBA Shift – 1 was the Master of Ceremony. The Program Student Coordinators were Ms. T.

Harisha and Ms. R. Lavanya of 2<sup>nd</sup> B.Com Shift − 1. After the prayer song, Ms. S. Sarah of 2<sup>nd</sup>