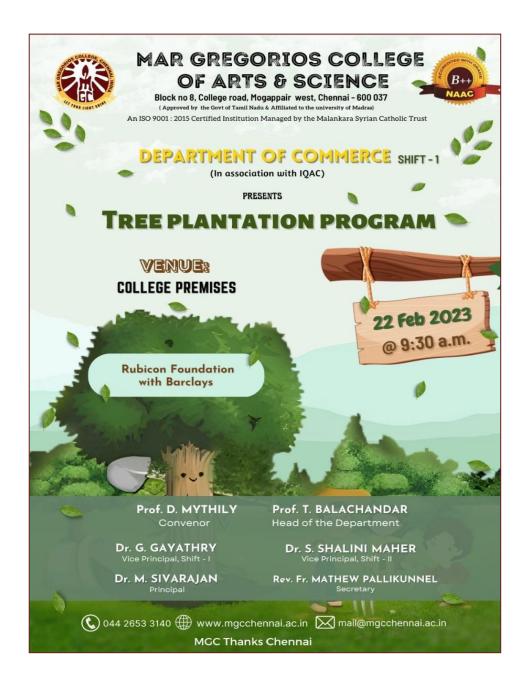

# DEPARTMENT OF COMMERCE – SHIFT I WITH RUBICON FOUNDATION & BARCLAYS PLANTING TREE INSIDE THE CAMPUS AS AN INITIATIVE FOR GREEN CAMPUS

R. Grand

Affiliated to the University of Madras An ISO 9001:2015 certified Institution

## REPORT ON TREE PLANTATION PROGRAMME

The Department of Commerce shift-I MGC along with Rubicon Foundation & Barclays, organized Tree Plantation Programme with the objective to contribute to the and to empower the youth. Around 150 Dignitaries from Rubicon skill development private limited with Barclays and 50 students planted around 200 plant saplings in the college premises. The program received the good response and feedback. This event not only exemplifies our dedication to environmental conservation but also serves as a catalyst for broader green campus initiatives. As we nurture these saplings, we envision a future where our campus flourishes with lush greenery, providing a sanctuary for biodiversity and a vibrant learning environment for all.