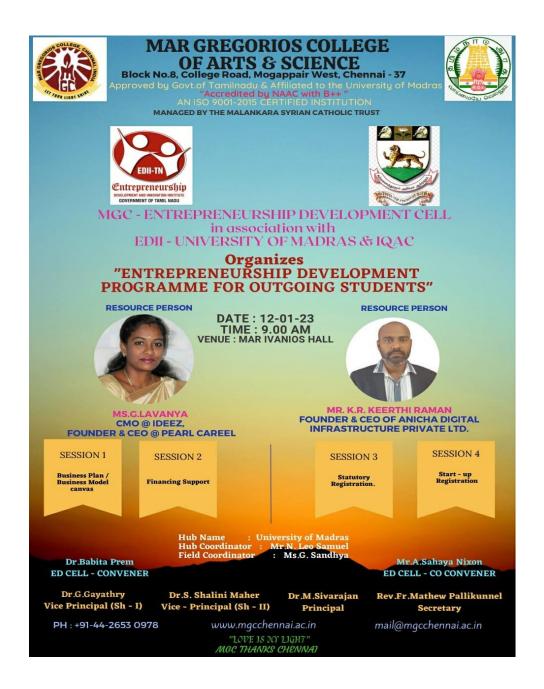

# ENTREPRENUERSHIP DEVELOPMENT CELL IN ASSOCIATION WITH EDII - UNIVERSITY OF MADRAS ENTREPRENEURSHIP DEVELOPMENT PROGRAMFOR OUTGOING STUDENTS ON (12-01-2023)

#### **AGENDA:**

MC: Mr. KEVIN EMANUAL III B.Com (CA)

| 9:00AM    | PRAYER SONG                     | CHOIR                         |
|-----------|---------------------------------|-------------------------------|
|           |                                 |                               |
| 9:03AM    | WELCOME ADDRESS                 | Mr. E. J. NITHISH RAJ III BBA |
|           |                                 |                               |
| 9:05AM    | BLESSINGS                       | Rev.Fr. MATHEW PALLIKUNNEL    |
|           | 0115                            |                               |
| 9:10Am    | FELICITATION BY PRINCIPAL       | Dr. M. SIVARAJAN              |
| 9:15AM    | CHIEF GUEST INTRO 1             | Mr. J. JOEL DANIEL III B.Com  |
|           | 0,                              |                               |
| 9:20AM    | SESSION 1-BUSINESS MODEL        | Ms.G.LAVANYA                  |
|           | CANVAS                          | 5                             |
| 10:20AM   | BREAK 0                         | -                             |
| 10.20AW   | BREAK                           |                               |
| 10:30AM   | SESSION 2-FINANCING SUPPORT     | Ms.G. LAVANYA                 |
|           | 3                               |                               |
| 11:30AM   | QUESTION SESSION                | <b>A</b>                      |
|           | LUNCH                           |                               |
| 12:00PM   |                                 | - 1                           |
| 12 20D) / | CHIEF CHEST DIEDO 2             | M. G. DYANAGEWAD W.D. G       |
| 12:30PM   | CHIEF GUEST INTRO 2             | Mr. G. DHANASEKAR III B.Com   |
| 12:35PM   | SESSION 3-                      | Mr.K.R. KEERTHI RAMAN         |
| 12.331 W  | STATUTORYREGISTRATION           | WI.K.R. KEERTH KAWAN          |
|           |                                 |                               |
| 1:30PM    | BREAK                           | -                             |
|           |                                 |                               |
| 1:45PM    | SESSION 4- STARTUP REGISTRATION | Mr.K.R. KEERTHI RAMAN         |
| 2 4573 5  | OVEREZION GEGGION               |                               |
| 2:45PM    | QUESTION SESSION                |                               |
| 3:00PM    | CERTIFICATE DISTRIBUTION        | FOR PARTICPANTES              |
| 3:15PM    | VOTE OF THANKS                  | Mr.D. SANTHOSH. III           |
|           |                                 | B.COM                         |

## ENTREPRENEURSHIP DEVELOPMENT PROGRAMME FOR OUTGOING STUDENTS

ENTREPRENEURSHIP DEVELOPMENT PROGRAMME FOR OUTGOING STUDENTS" was organized by MGC –Entrepreneurship Development Cell in Association with IQAC, EDII and University of Madras.

The event started on 12<sup>th</sup> January 2023 (Thursday). Mr. Kevin Emanuel of III B.Com C.A., Shift - 2was the Master of Ceremony. The program beganwith a prayer song. Mr. E. J. Nithish Raj of III BBA, Shift -1welcomed the dignitaries and gathering on behalf of ED – Cell. Dr. G. GayathryVice Principal, Shift I, gave the felicitationaddress, Mr. J. Joel Daniel of III B.Com., Shift - 1introduced the Guest of Ms. G. Lavanya to the gathering.

#### FIRST SESSION:

Ms. G. Lavanya the resource person of the shared her expertise on Government programs available for entrepreneurship. The Business Model canvas and its specifications, some brief notes on business. Value creation. Marketing, sales. Value delivery, etc., were the other topics discussed in the first session.

#### SECOND SESSION:

In the second session Ms. G. Lavanya elaborated financial support available for entrepreneurs, Government schemes, subsidy, Government's encouragement to startup companies etc.

#### THIRD SESSION:

Mr. G. Dhanasekar of III B. Com, Shift – II introduced the chief guest, Mr. Keerthi Raman K.R. to the gathering. Discussions were made on MCA –company registration, Statutory registrations and specifications.

#### **FOURTH SESSION:**

Mr. Keerthi Raman K. R. mentored on the topics of MSME such as Income Tax, GST, ESI, EPF and the details and significance were discussed.

Finally, the programme came to an end with the felicitation by Secretary Rev. Fr. Mathew Pallikunneland the certificate distribution to the Coordinators and the participants. The event ended with a vote of thanks by Mr. D. Santhosh Kumar of III B.Com, Shift –II.