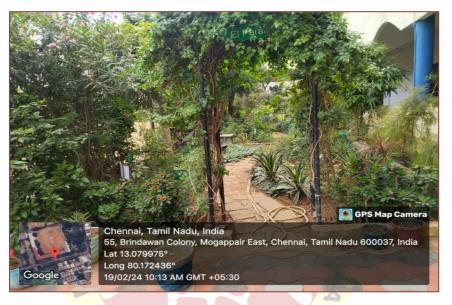

## **MEDICINAL GARDEN**

The inauguration of El Paraiso Garden was held on 2<sup>nd</sup> November 2020 in the presence of Manager. His Excellency Most Re. Dr. Thomas Mar Anthomios Metropolitan, Bishop, Diocese of St.Ephrem Khadki, Pune, along with Vicar General and Correspondent Rt. Rev. Fr .Varghese Angadiyil. "El Parasio an herbal garden was inaugurated by former Prinicipal P.Prakasam.