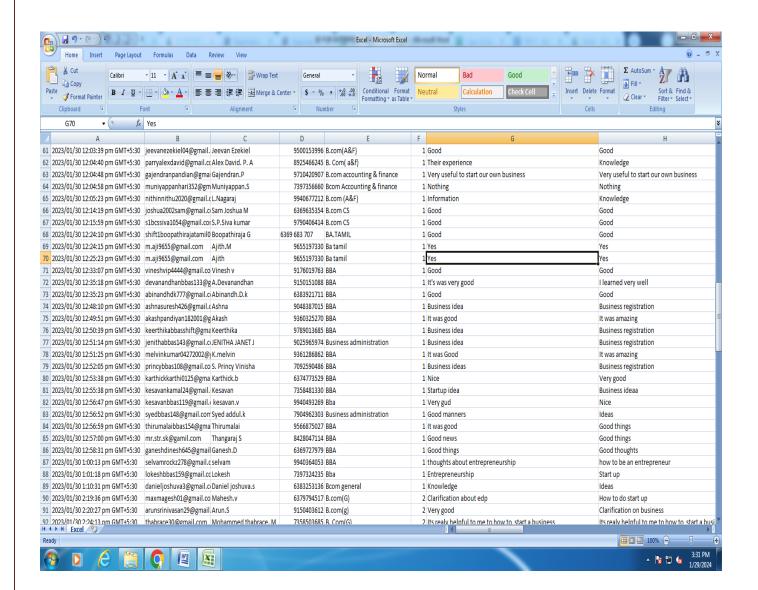

# ENTREPRENUERSHIP DEVELOPMENT CELL IN ASSOCIATION WITH EDII - UNIVERSITY OF MADRAS ENTREPRENEURSHIP DEVELOPMENT PROGRAMFOR OUTGOING STUDENTS ON (12-01-2023)

#### **AGENDA:**

MC: Mr. KEVIN EMANUAL III B.Com (CA)

| 9:00AM    | PRAYER SONG                     | CHOIR                         |
|-----------|---------------------------------|-------------------------------|
|           |                                 |                               |
| 9:03AM    | WELCOME ADDRESS                 | Mr. E. J. NITHISH RAJ III BBA |
|           |                                 |                               |
| 9:05AM    | BLESSINGS                       | Rev.Fr. MATHEW PALLIKUNNEL    |
|           | 0115                            |                               |
| 9:10Am    | FELICITATION BY PRINCIPAL       | Dr. M. SIVARAJAN              |
| 9:15AM    | CHIEF GUEST INTRO 1             | Mr. J. JOEL DANIEL III B.Com  |
|           | 0,                              |                               |
| 9:20AM    | SESSION 1-BUSINESS MODEL        | Ms.G.LAVANYA                  |
|           | CANVAS                          | 5                             |
| 10:20AM   | BREAK 0                         | -                             |
| 10.20AW   | BREAK                           |                               |
| 10:30AM   | SESSION 2-FINANCING SUPPORT     | Ms.G. LAVANYA                 |
|           | 3                               |                               |
| 11:30AM   | QUESTION SESSION                | <b>A</b>                      |
|           | LUNCH                           |                               |
| 12:00PM   |                                 | - 1                           |
| 12 20D) / | CHIEF CHEST DIEDO 2             | M. G. DYANAGEWAD W.D. G       |
| 12:30PM   | CHIEF GUEST INTRO 2             | Mr. G. DHANASEKAR III B.Com   |
| 12:35PM   | SESSION 3-                      | Mr.K.R. KEERTHI RAMAN         |
| 12.331 W  | STATUTORYREGISTRATION           | WI.K.R. KEERTH KAWAN          |
|           |                                 |                               |
| 1:30PM    | BREAK                           | -                             |
|           |                                 |                               |
| 1:45PM    | SESSION 4- STARTUP REGISTRATION | Mr.K.R. KEERTHI RAMAN         |
| 2 4573 5  | OVEREZION GEGGION               |                               |
| 2:45PM    | QUESTION SESSION                |                               |
| 3:00PM    | CERTIFICATE DISTRIBUTION        | FOR PARTICPANTES              |
| 3:15PM    | VOTE OF THANKS                  | Mr.D. SANTHOSH. III           |
|           |                                 | B.COM                         |

## ENTREPRENEURSHIP DEVELOPMENT PROGRAMME FOR OUTGOING STUDENTS

ENTREPRENEURSHIP DEVELOPMENT PROGRAMME FOR OUTGOING STUDENTS" was organized by MGC –Entrepreneurship Development Cell in Association with IQAC, EDII and University of Madras.

The event started on 12<sup>th</sup> January 2023 (Thursday). Mr. Kevin Emanuel of III B.Com C.A., Shift - 2was the Master of Ceremony. The program beganwith a prayer song. Mr. E. J. Nithish Raj of III BBA, Shift -1welcomed the dignitaries and gathering on behalf of ED – Cell. Dr. G. GayathryVice Principal, Shift I, gave the felicitationaddress, Mr. J. Joel Daniel of III B.Com., Shift - 1introduced the Guest of Ms. G. Lavanya to the gathering.

#### FIRST SESSION:

Ms. G. Lavanya the resource person of the shared her expertise on Government programs available for entrepreneurship. The Business Model canvas and its specifications, some brief notes on business. Value creation. Marketing, sales. Value delivery, etc., were the other topics discussed in the first session.

#### SECOND SESSION:

In the second session Ms. G. Lavanya elaborated financial support available for entrepreneurs, Government schemes, subsidy, Government's encouragement to startup companies etc.