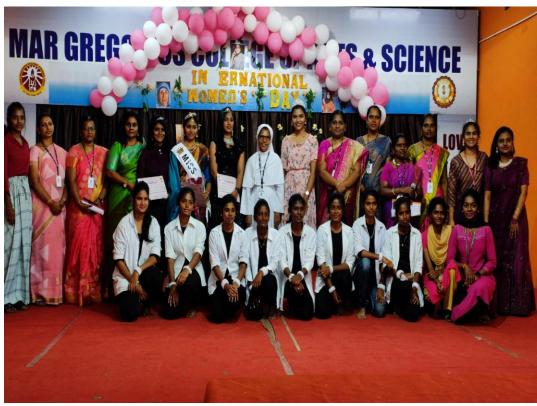

## WOMEN CELL CONDUCTS PROGRAM ON ACCOUNT OF WOMENS DAY

On this auspicious occasion of International Women's Day, we gather with hearts full of reverence and celebration to honor the remarkable achievements, resilience, and indomitable spirit of women around the world. Today, we embark on a journey of empowerment, inspiration, and unity as we come together to commemorate the invaluable contributions of women to society and reaffirm our commitment to gender equality and women's rights. Our Women's Day program is more than just a series of events; it is a vibrant tapestry woven with the threads of empowerment, advocacy, and solidarity. The inauguration of our program begins with a formal welcome address, extending warm greetings to our esteemed guests and participants. We are privileged to welcome Dr. Eswari Ramesh, Assistant Professor at Queen Mary's College, Department of Economics, and Ms. Gayathri, Miss Beauty Icon 2022, as our distinguished chief guests. Their presence serves as a beacon of inspiration, igniting the flames of hope and possibility in the hearts.

## DEPARTMENT OF BUSINESS ADMINISTRATION PRESENTED GIFTS TO THE WOMENS STAFF ON ACCOUNT OF WOMENS DAY

On account of Women's Day, the students of the Department of Business Administration Greeted all the Teaching and Non-teaching Women staff with Roses, Nuts and Fruits as token of Love and Honoured them for their Tired less Service to mankind in ways possible.