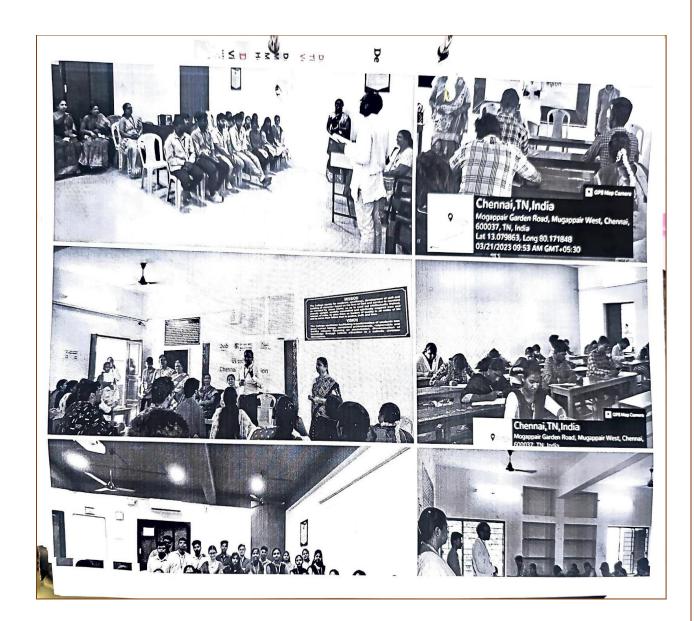

Department of English in association with The Language lab

A Workshop on Vocabulary building through the Scrabble board

RESOURCE PERSON
MR. RANGANATHAN, TRAINER,
MADRAS SCRABBLE FOUNDATION

TIME

DATE

11 AM - 1PM

VENUE

02-02-2023

KCGSJ SEMINAR HALL

Prof. K. Y. Indhumathy HEAD OF THE DEPARTMENT Dr. Britto Jenobia CONVENOR Dr. G. Gayathry VICE-PRINCIPAL

Dr. M. Sivarajan PRINCIPAL Rev. Fr. Mathew Pallikunnel SECRETARY

# MAR GREGORIOS COLLEGE OF ARTS & SCIENCE DEPARTMENT OF ENGLISH(S-I) A WORKSHOP ON VOCABULARY BUILDING THROUGH SCRABBLE BOARD SCHEDULE

DATE: 02/02/2023

- 1. Prayer
- 2. Welcoming the Trainer
- 3. Honouring The Trainer
- 4. Session
- 5. Vote of Thanks

#### REPORT ON

A WORKSHOP ON VOCABULARY BUILDING THROUGH SCRABBLE BOARD

DATE: 02/02/2023

The Department of English (shift-1) in association with The Language Laboratory of Mar Gregorios College of Arts & Science conducted A workshop on Vocabulary Building through Scrabble Board on 2<sup>nd</sup> February 2023 from 11.00 am to 1.00 pm. Mr. Ranganathan, Trainer, Madras Scrabble Foundation was the resource person who introduced and trained the students to the vocabulary game Scrabble Board. A Total number of 49 students from the department of English participated and benefitted by learning new words. They also learnt to use prefix and suffix much easily through the Scrabble Board. The event concluded with Vote of thanks rendered by Pavana of III BA English.