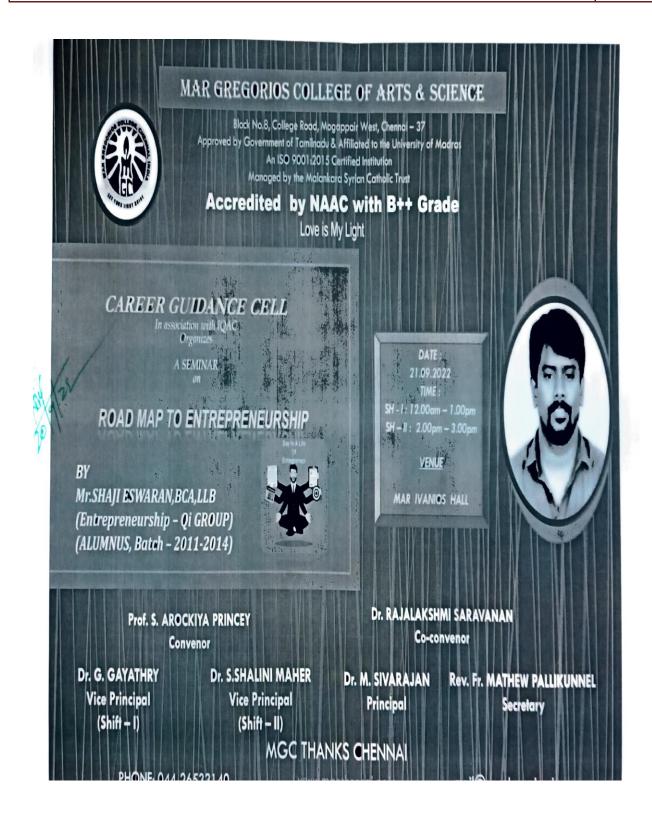

## ENTREPRENEURSHIP DEVELOPMENT CELL NATIONAL PRODUCTIVITY DAY – 12™ FEBRUARY

DATE OF PROGRAMME: 14<sup>TH</sup> FEBRUARY 2023

**VENUE: MAR IVANIOS HALL** 

TIME: 11.00 A.M.

**AGENDA** 

STUDENT COORDINATORS: MS. T. HARISHA, MS. R. LAVANYA

MC: MR. N. CHANDRU

| -0115-      |                                     |                                                        |  |  |  |
|-------------|-------------------------------------|--------------------------------------------------------|--|--|--|
| 11.00 A.M.  | REGISTRATION                        | COLLEGE                                                |  |  |  |
| 11.30 A.M.  | PRAYER SONG                         | CHOIR                                                  |  |  |  |
| 11.35 A.M.  | WELCOME<br>ADDRESS                  | MS. SARA(2 <sup>ND</sup> BA ENG)                       |  |  |  |
| 11.40 A.M.  | INAUGURAL<br>ADDRESS                | DR. M. SIVARAJAN (PRINCIPAL)                           |  |  |  |
| 11.45 A.M.  | BLESSING BY<br>SECRETARY            | REV. FR. MATHEW PALLIKUNNEL (SECRETARY)                |  |  |  |
| 11.48 A.M.  | FELICITATION<br>ADDRESS             | DR. G. GAYATHRY<br>(V.P. – SH – 1)                     |  |  |  |
| 11.50 A.M.  | INTRODUCTION<br>ABOUT EXPERT        | MR. SHAJI JACOB(I BCOM CA)                             |  |  |  |
| 11.55 A.M.  | SEMINAR                             | MR. LAVAN LOKESH BHARANI (FOUNDER PLANT GREEN INERTIA) |  |  |  |
| 12.50 A.M.  | QUESTION<br>SESSION AND<br>FEEDBACK |                                                        |  |  |  |
| 12.55 A. M. | VOTE OF<br>THANKS                   | MR. V. SADHASIVAN(I B.COM.CA)                          |  |  |  |

Affiliated to the University of Madras An ISO 9001:2015 certified Institution

Mogappair West, Chennai-600 037

AQAR 2022-23

ENTREPRENEURSHIP DEVELOPMENT CELL
NATIONAL PRODUCTIVITY DAY - 12<sup>TH</sup> FEBRUARY

Entrepreneurship Development Cell celebrated "The National Productivity Day – 12<sup>th</sup> February"

on 14<sup>th</sup> February 2023.

The program took place at Mar Ivanios Hall. The program Registration started at 11.00 a.m. and

the program started at 11.30 am with the Prayer song by the college Choir. Mr. N. Chandru of 2<sup>nd</sup>

BBA Shift – 1 was the Master of Ceremony. The Program Student Coordinators were Ms. T.

Harisha and Ms. R. Lavanya of 2<sup>nd</sup> B.Com Shift − 1. After the prayer song, Ms. S. Sarah of 2<sup>nd</sup>

BA., English welcomed the gathering. Dr. Babita Prem, ED Cell Convenor gave the mission

and vision of ED Cell and motivated the students. Mr. Shaji Jacob of 1\*B.Com CA Shift – II

introduced the Guest to the gathering.