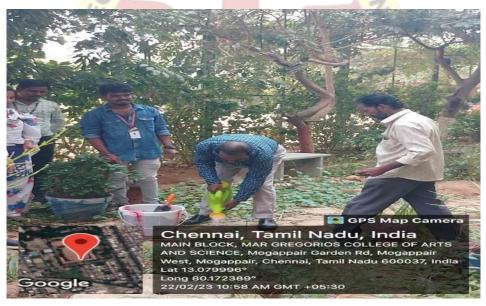

# DEPARTMENT OF COMMERCE – SHIFT I WITH RUBICON FOUNDATION & BARCLAYS PLANTING TREE INSIDE THE CAMPUS AS AN INITIATIVE FOR GREEN CAMPUS

R. Grand

Affiliated to the University of Madras An ISO 9001:2015 certified Institution

## REPORT ON TREE PLANTATION PROGRAMME

The Department of Commerce shift-I MGC along with Rubicon Foundation & Barclays, organized Tree Plantation Programme with the objective to contribute to the and to empower the youth. Around 150 Dignitaries from Rubicon skill development private limited with Barclays and 50 students planted around 200 plant saplings in the college premises. The program received the good response and feedback. This event not only exemplifies our dedication to environmental conservation but also serves as a catalyst for broader green campus initiatives. As we nurture these saplings, we envision a future where our campus flourishes with lush greenery, providing a sanctuary for biodiversity and a vibrant learning environment for all.