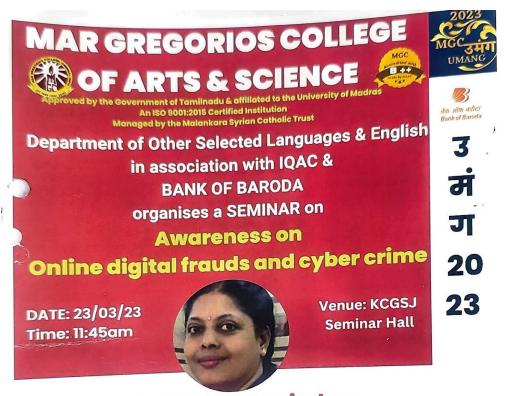

| for e,                        |
| 28   | 112004309 | PRAMEENA R               | davara                        |
| 29   |           | RESHMA A                 | Farenegan                     |
|      |           | V VIJI                   | Roser .                       |
|      |           | * *131                   | Absent                        |

SIGNATURE OF THE HEAD

Dr. M. SIVARAJAN M.B.A., M.Phil., M.A., M.Phil., Ph.D.,

Principal
MAR GREGORIOS COLLEGE OF ARTS & SCIENCE
MOGAPPAIR WEST, CHENNAI - 600 037.



Affiliated to the University of Madras An ISO 9001:2015 certified Institution

Mogappair West, Chennai-600 037

AQAR 2022-23





R. Grund



Affiliated to the University of Madras An ISO 9001:2015 certified Institution Mogappair West, Chennai-600 037

**AOAR** 2022-23



### Ms.Reetha Govindan

#### **Chief Guest & Resource Person**

Senior Manager, Rajbhasha,

Bank of Baroda, Egmore.

S.M.Abhinav & R.Srivant, II B.Com.C.S. **Asst. Coordinators** 

Mohanraj & S.Rohith, B.Com.C.S. Coordinators

Ms.S.Ann Hepzibah Niraja Dr.G.Gayathry Head, Dept.of OSL

Vice Principal, Sh-I

Rev.Fr.Mathew Pallikunnel

Dr.Shalini Meher Vice Principal, Sh-II

Ms.Y.Indhumathy Head, Dept. of Eng. Dr.M.Sivarajan

**Principal** Secretary

Block No.8, College Road, Mogappair West, Chennai-600037. contact: 044-26533140. website: www.mgcchennai.ac.in, mail id: mail@mgcchennai.ac.in



Affiliated to the University of Madras An ISO 9001:2015 certified Institution

Mogappair West, Chennai-600 037

AQAR 2022-23

## MAR GREGORIOS COLLEGE OF ARTS & SCIENCE

## DEPARTMENT OF ENGLISH - SHIF