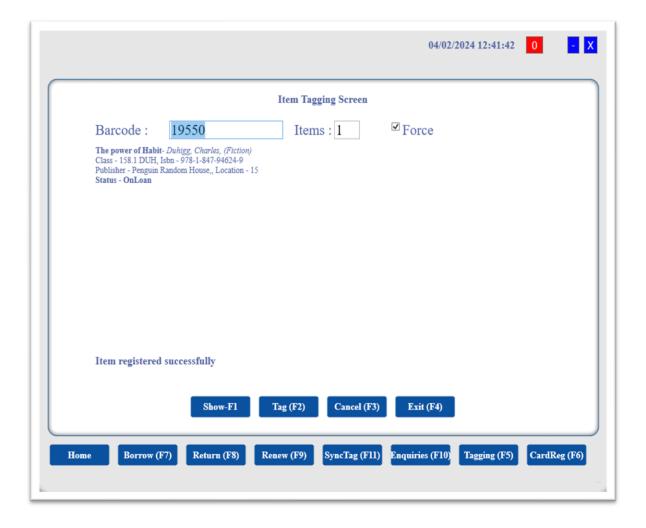

#### **DEPARTMENT OF LIBRARY**

#### ILMS & RFID GEO-TAG PHOTOS AND SCREENSHOTS

FIGURE 1

#### **ILMS - KOHA**







# FIGURE 2

# **ILMS - RFID READER**







# FIGURE 3

# **RFID GATE REGISTER**







# FIGURE 4

# **ILMS - RFID HOME PAGE**







# FIGURE 5

# **ILMS - RFID USER TAGGING**







# FIGURE 6

# **ILMS - RFID USER TAGGING**







# FIGURE 7

## **ILMS - RFID USER TAGGING**







# FIGURE 8

# **ILMS - RFID BOOK TAGGING**







# FIGURE 9

# **ILMS - RFID BOOK TAGGING**







# FIGURE 10

# **ILMS - RFID BOOK TAGGING**







# FIGURE 11

# ILMS - RFID USER ENTRY REGISTER







# FIGURE 12

## ILMS - RFID USER ENTRY - SERVER







# FIGURE 13

# **ILMS - OPAC COMPUTER**







# FIGURE 14

## **ILMS - OPAC PAGE**







# FIGURE 15

# **ILMS - BOOK SECTION**







# FIGURE 16

# **ILMS - READING SECTION**







# FIGURE 17

# **ILMS - COMPUTER SECTION**