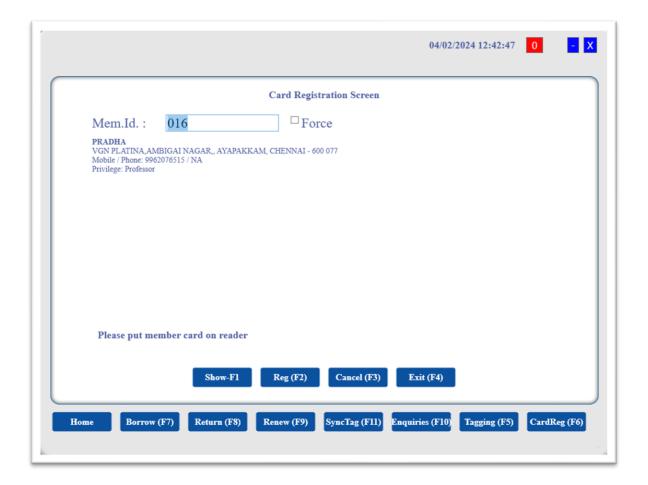

#### **DEPARTMENT OF LIBRARY**

#### ILMS & RFID GEO-TAG PHOTOS AND SCREENSHOTS

FIGURE 1

#### **ILMS - KOHA**







# FIGURE 2

# **ILMS - RFID READER**







# FIGURE 3

# **RFID GATE REGISTER**







# FIGURE 4

# **ILMS - RFID HOME PAGE**







# FIGURE 5

# **ILMS - RFID USER TAGGING**







# FIGURE 6

# **ILMS - RFID USER TAGGING**







# FIGURE 7

## **ILMS - RFID USER TAGGING**







# FIGURE 8

# **ILMS - RFID BOOK TAGGING**







# FIGURE 9

# **ILMS - RFID BOOK TAGGING**







# FIGURE 10

# **ILMS - RFID BOOK TAGGING**







# FIGURE 11

# ILMS - RFID USER ENTRY REGISTER







# FIGURE 12

## ILMS - RFID USER ENTRY - SERVER







# FIGURE 13

# **ILMS - OPAC COMPUTER**







# FIGURE 14

## **ILMS - OPAC PAGE**







# FIGURE 15

# **ILMS - BOOK SECTION**







# FIGURE 16

# **ILMS - READING SECTION**







# FIGURE 17

# **ILMS - COMPUTER SECTION**