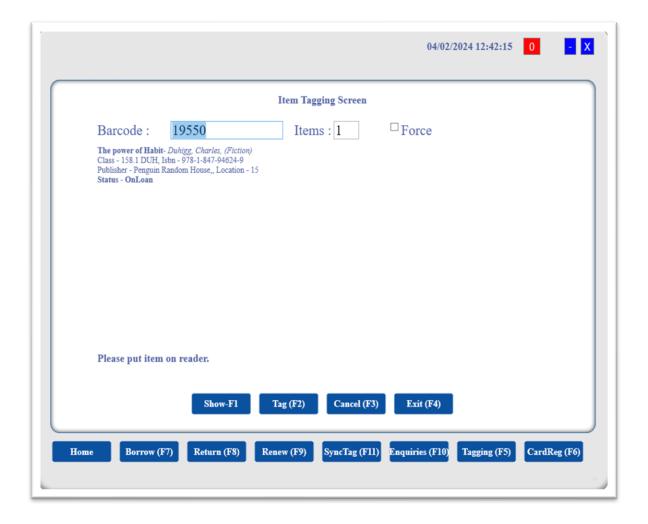

#### **DEPARTMENT OF LIBRARY**

#### ILMS & RFID GEO-TAG PHOTOS AND SCREENSHOTS

FIGURE 1

#### **ILMS - KOHA**







# FIGURE 2

# **ILMS - RFID READER**







# FIGURE 3

# **RFID GATE REGISTER**







# FIGURE 4

# **ILMS - RFID HOME PAGE**







# FIGURE 5

# **ILMS - RFID USER TAGGING**







# FIGURE 6

# **ILMS - RFID USER TAGGING**







# FIGURE 7

## **ILMS - RFID USER TAGGING**







# FIGURE 8

# **ILMS - RFID BOOK TAGGING**







# FIGURE 9

# **ILMS - RFID BOOK TAGGING**







# FIGURE 10

# **ILMS - RFID BOOK TAGGING**







# FIGURE 11

# ILMS - RFID USER ENTRY REGISTER







# FIGURE 12

## ILMS - RFID USER ENTRY - SERVER







# FIGURE 13

# **ILMS - OPAC COMPUTER**







# FIGURE 14

## **ILMS - OPAC PAGE**







# FIGURE 15

# **ILMS - BOOK SECTION**







# FIGURE 16

# **ILMS - READING SECTION**







# FIGURE 17

# **ILMS - COMPUTER SECTION**